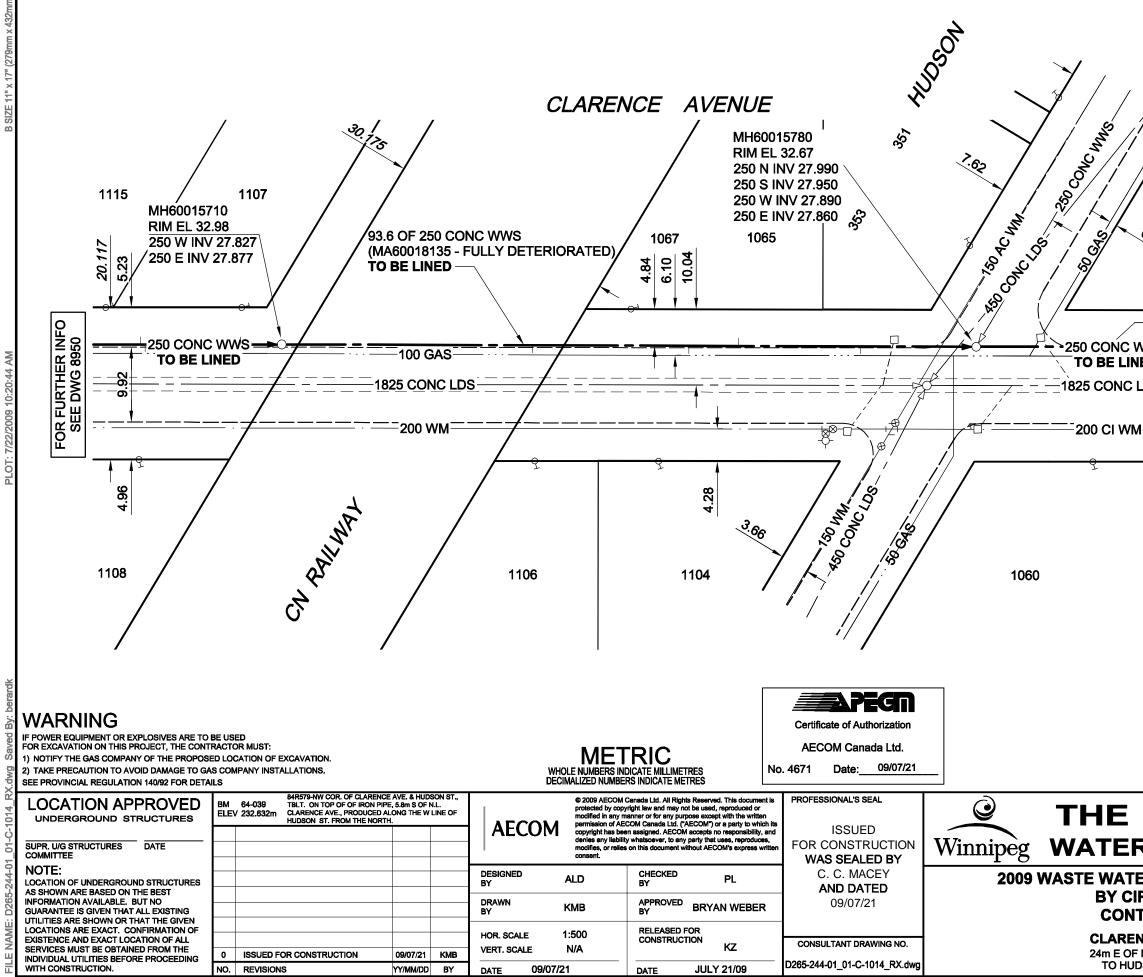

PLW

**H**S

č

| 1049<br>0.97                                                                                                                                      |                                                           |
|---------------------------------------------------------------------------------------------------------------------------------------------------|-----------------------------------------------------------|
|                                                                                                                                                   |                                                           |
| SEWER JUNCTION INFO   REF. MH DIST FROM   REF. MH MH60015780   1054 MH60015780   38.00 MH60015780   MH60015780 58.70   *JUNCTION INFORMATION FROM | SIZE CLOCK AT<br>150Ø 11<br>150Ø 02<br>150Ø 10<br>150Ø 11 |
| BID OPPORTUNITY NO. 372-2009<br>CITY OF WINNIPEG<br>AND WASTE DEPARTMENT                                                                          |                                                           |
| ER SEWER RENEWALS<br>PP LINING<br>TRACT 16<br>MCE AVENUE<br>MARSHALL BAY<br>DSON STREET                                                           | SHEET 14 OF 52<br>CITY DRAWING NUMBER<br>REV<br>8951 0    |