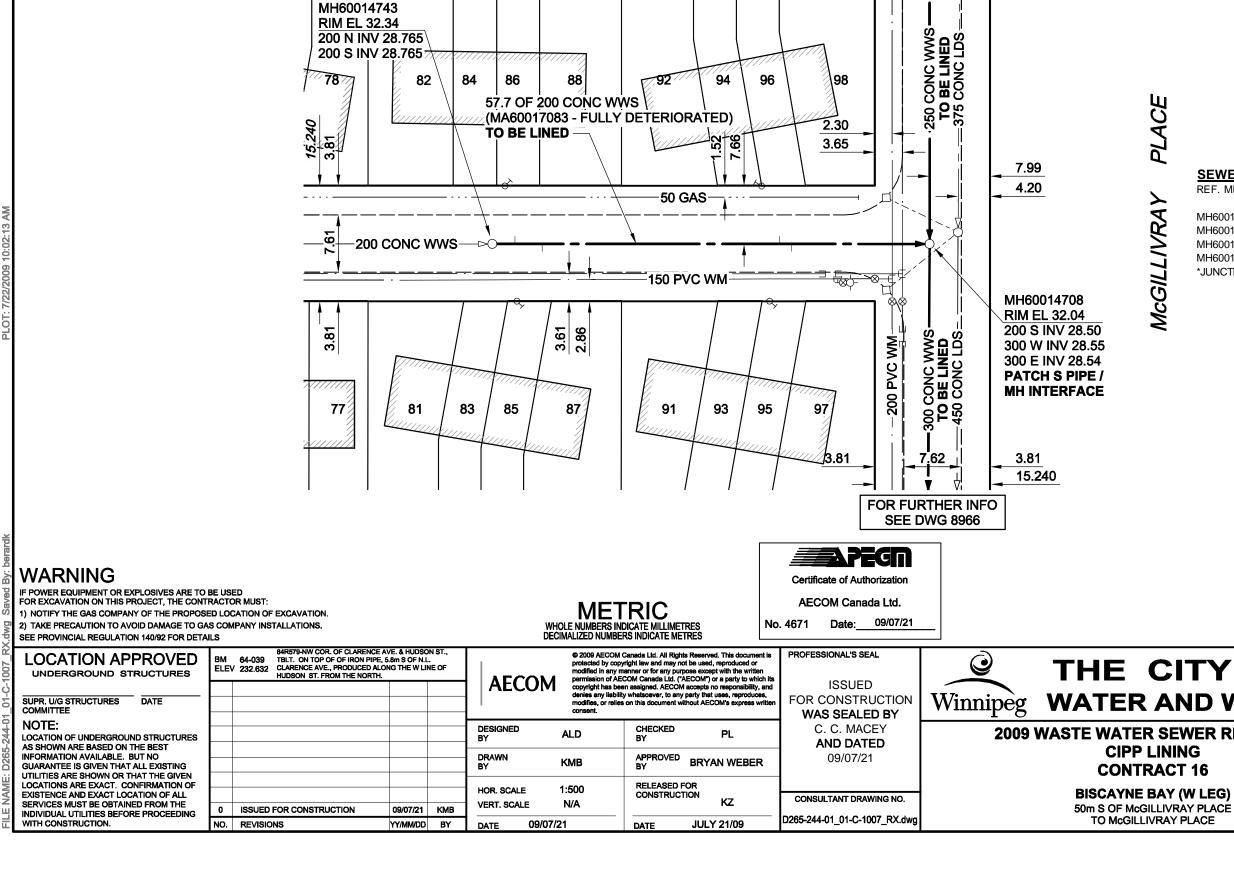

PLW

¥

Ċ

BISCAYNE BAY (WLEG)

FOR FURTHER INFO

**SEE DWG 8965** 

## **SEWER JUNCTION INFORMATION\***

| REF. MH                                     | DIST FROM | SIZE | CLOCK AT |  |  |
|---------------------------------------------|-----------|------|----------|--|--|
|                                             | REF. MH   |      |          |  |  |
| MH60014743                                  | 3.00      | 100Ø | 10       |  |  |
| MH60014743                                  | 6.60      | 150Ø | 02       |  |  |
| MH60014743                                  | 38.00     | 100Ø | 10       |  |  |
| MH60014743                                  | 39.60     | 100Ø | 02       |  |  |
| *JUNCTION INFORMATION FROM VIDEO INSPECTION |           |      |          |  |  |

## THE CITY OF WINNIPEG WATER AND WASTE DEPARTMENT

| R SEWER RENEWALS |
|------------------|
| LINING           |
| RACT 16          |
| E BAY (W LEG)    |

| SHEET               | 7   | OF | 52  |  |
|---------------------|-----|----|-----|--|
| CITY DRAWING NUMBER |     |    |     |  |
|                     | _   |    | REV |  |
| 8                   | 392 | 14 | 0   |  |