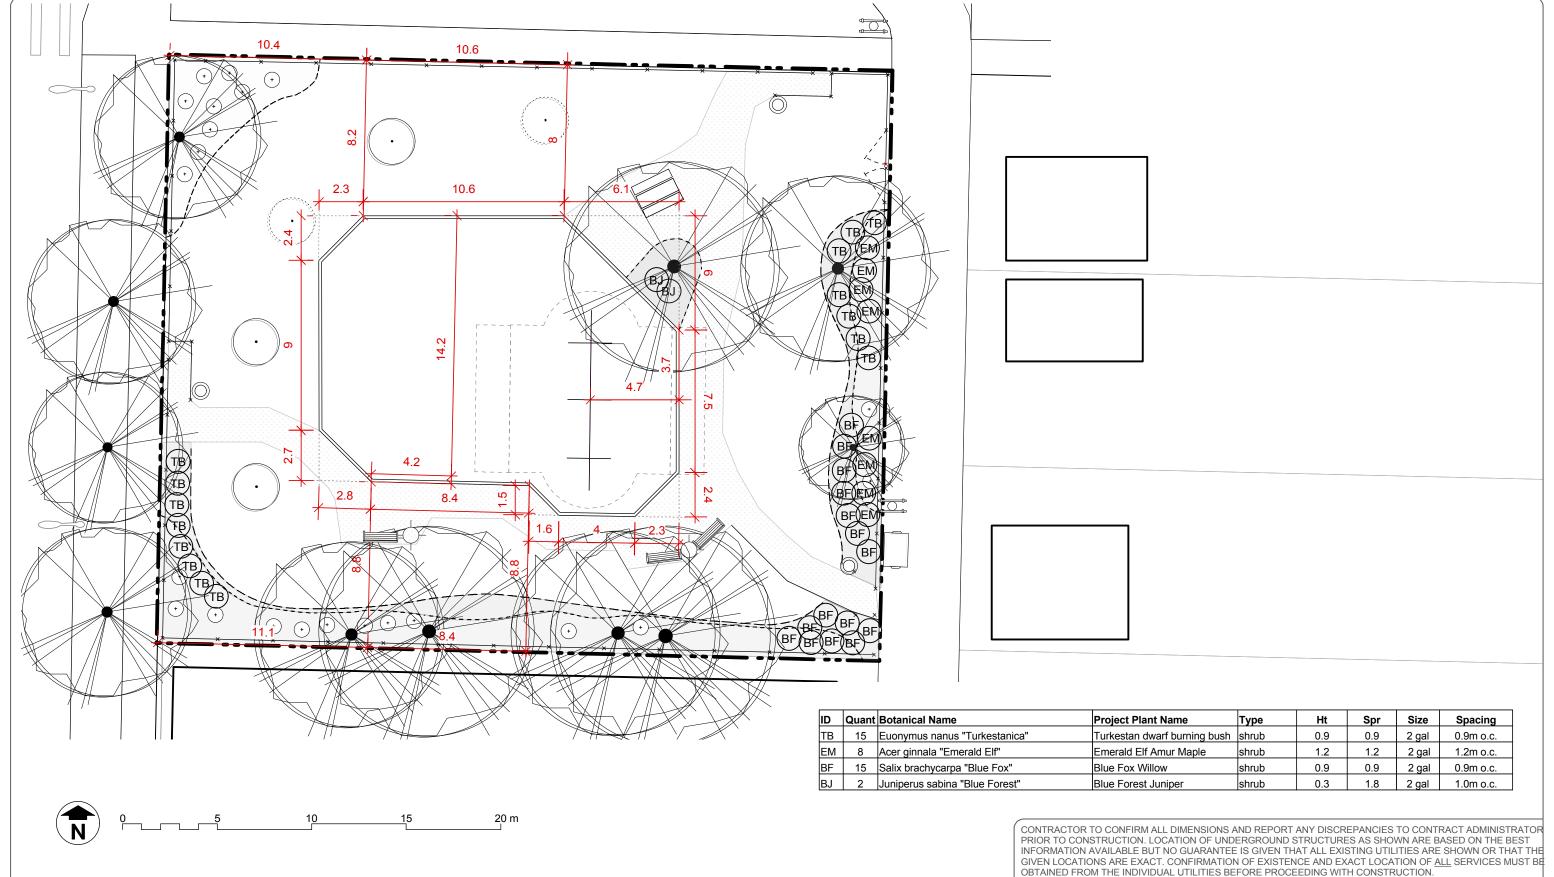

DRAWING TITLE MARYLAND TOT LOT PLAY EDGING LAYOUT & PLANTING PLAN

SITE ADDRESS

M.11-E

BID OPPORTUNITY NO.

DRAWING NO.

262-2009