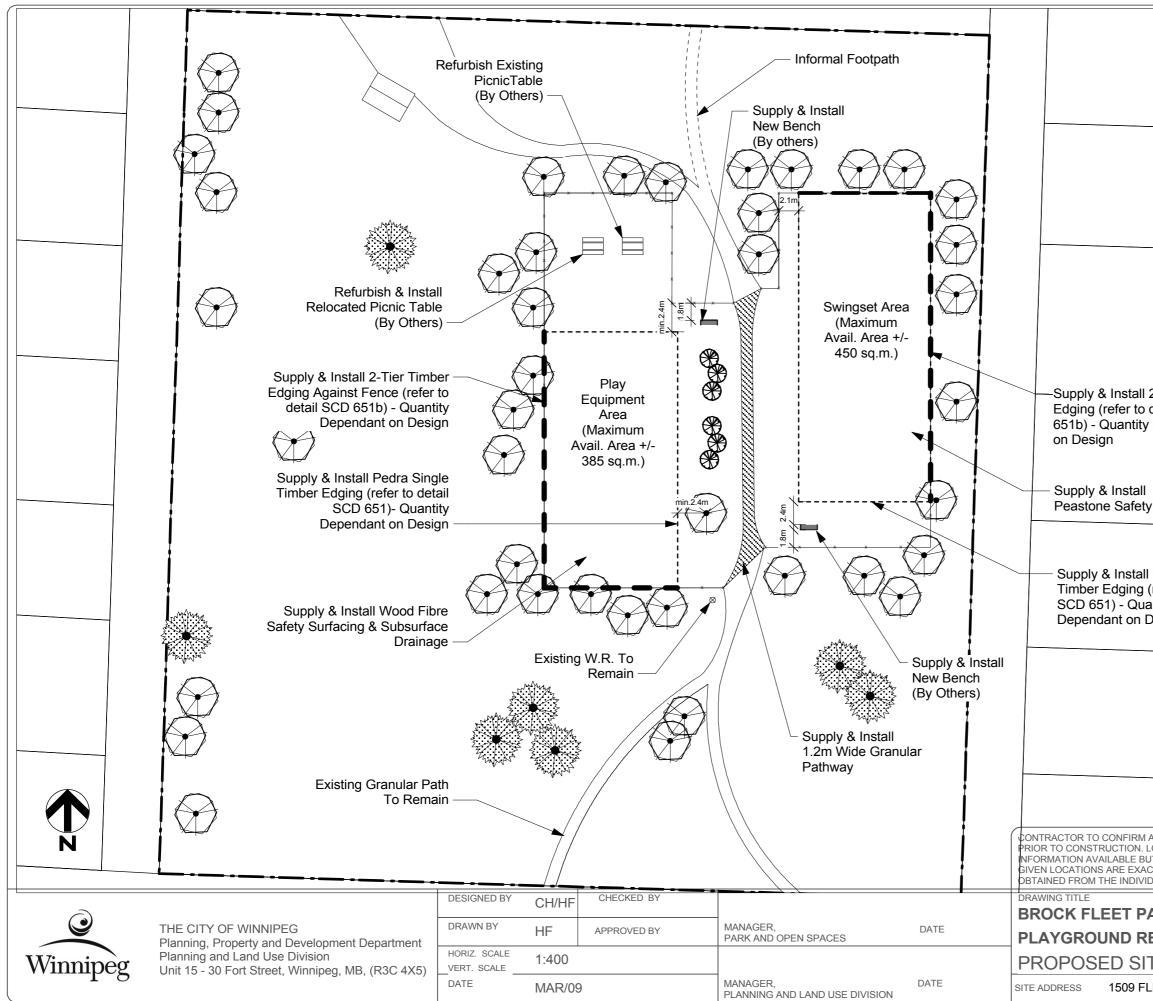

|                                                                                                                        | -                                        |          |          | $\sim$ |
|------------------------------------------------------------------------------------------------------------------------|------------------------------------------|----------|----------|--------|
| 2-Tier Timber<br>detail SCD<br>Dependant<br>/ Surfacing<br>Pedra Single<br>(refer to detail<br>antity<br>Design        |                                          |          |          |        |
| ALL DIMENSIONS AND REPORT NAY DISCRIP<br>OCATION OF UNDERGROUND STRUCTURES<br>IT NO GUARANTEE IS GIVEN THAT ALL EXISTI | AS SHOWN ARE E                           | BASED ON | THE BEST | - 1    |
| CT. CONFIRMATION OF EXISTENCE AND EXAC                                                                                 | CT LOCATION OF <u>A</u><br>CONSTRUCTION. | RAWING   | ES MUST  | BE     |
| E <b>development</b><br>TE PLAN                                                                                        |                                          | B.30-C   |          |        |
| EET AVENUE                                                                                                             |                                          |          |          | J      |