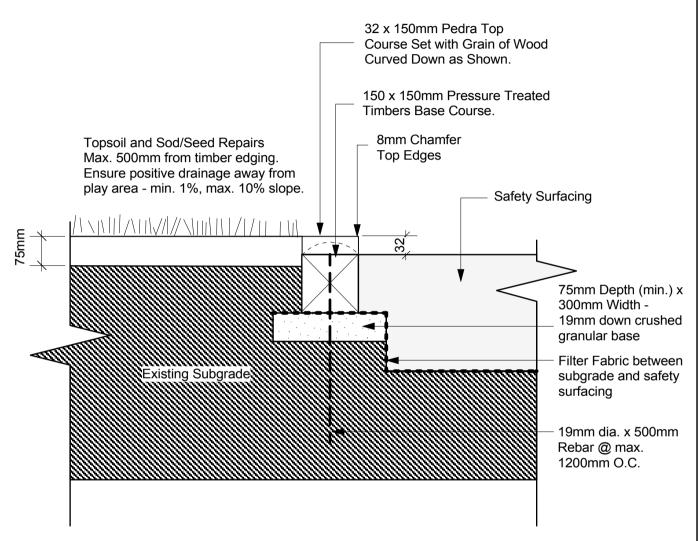

## Pedra Single Timber Edging Detail at Grade

SCD 651c

Base course timber shall be pinned with minimum of two (2) 19mm dia. rebar @ max. 1200mm O.C.

Pedra top course shall be pre-drilled and screwed down using stainless steel or ceramic-coated screws and sized to suit. Two screws at each end and every 600mm alternating sides along length. Only use but joints for straight sections of pedra. Min. length of timbers to be 1200mm. Install longest lengths possible.

## NOTE:

ALL DIMENSIONS SHOWN ARE IN MILLIMETERS.

Scale: NTS Drawn By: H.F.

Date: May 09

THE CITY OF WINNIPEG Planning, Property and Development Department Planning and Land Use Division Unit 15 - 10 Fort Street, Winnipeg, MB, R3C 4X5