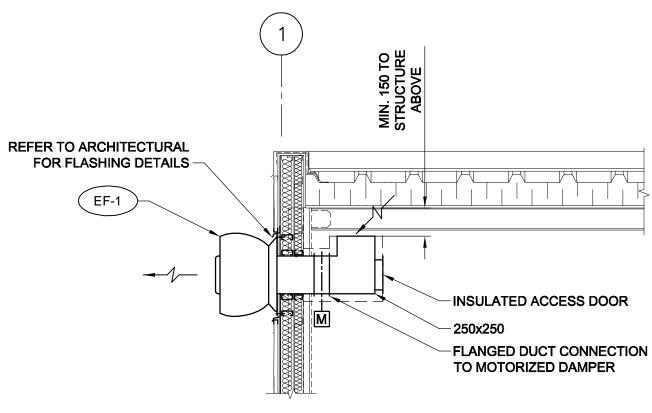

## WITH PRE-PURCHASED ACTUATOR

( C

| В |  |  |  |
|---|--|--|--|
|   |  |  |  |

|      | EXHAUST FAN SCHEDULE |                |              |                  |      |     |            |                 |  |  |  |
|------|----------------------|----------------|--------------|------------------|------|-----|------------|-----------------|--|--|--|
| TAG  | MANUFACTURER         | MODEL          | L/S<br>(CFM) | ΔP Pa<br>(IN WC) |      |     | ELECTRICAL | NOTES           |  |  |  |
| EF-1 | PENN BARRY           | DOMEX<br>DX11R | 270<br>(570) | 62<br>(1⁄4)      | 1550 | 107 | 240/1φ     | WALL<br>MOUNTED |  |  |  |