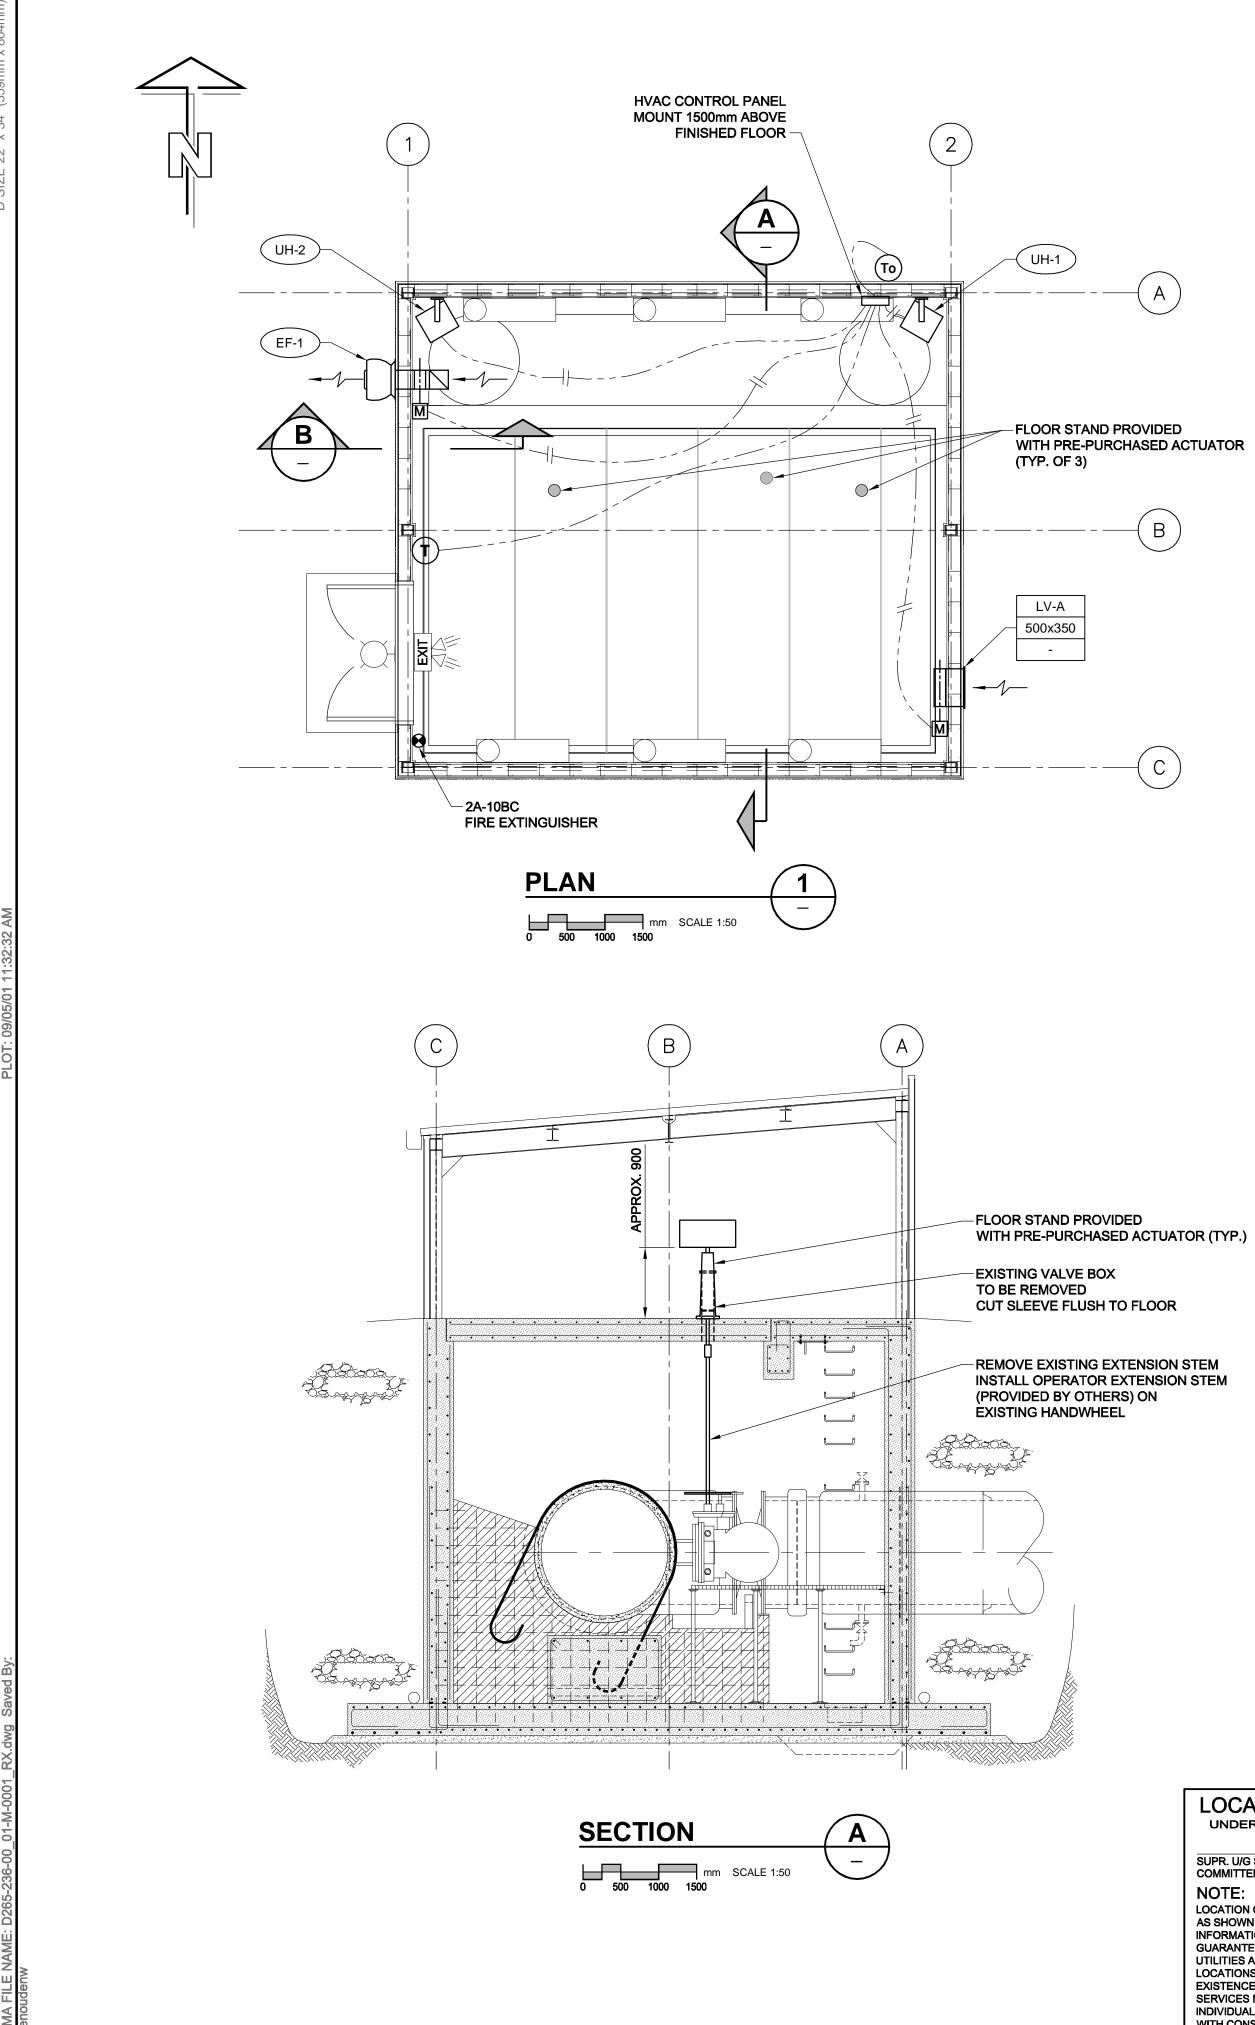

## WITH PRE-PURCHASED ACTUATOR

( C

| В |  |  |  |
|---|--|--|--|
|   |  |  |  |

|      | EXHAUST FAN SCHEDULE |                |              |                  |      |     |            |                 |  |  |  |
|------|----------------------|----------------|--------------|------------------|------|-----|------------|-----------------|--|--|--|
| TAG  | MANUFACTURER         | MODEL          | L/S<br>(CFM) | ΔP Pa<br>(IN WC) |      |     | ELECTRICAL | NOTES           |  |  |  |
| EF-1 | PENN BARRY           | DOMEX<br>DX11R | 270<br>(570) | 62<br>(1⁄4)      | 1550 | 107 | 240/1φ     | WALL<br>MOUNTED |  |  |  |

|      | UNIT HEATER SCHEDULE |       |    |       |                      |               |                       |  |  |  |
|------|----------------------|-------|----|-------|----------------------|---------------|-----------------------|--|--|--|
| TAG  | MANUFACTURER         | MODEL | kW | VOLTS | AIRFLOW<br>L/S (CFM) | ΔT<br>°C (°F) | NOTES                 |  |  |  |
| UH-1 | CALORITECH           | GE    | 4  | 240   | 225 (475)            | 15.6 (28)     | WALL MOUNTING BRACKET |  |  |  |
| UH-2 | CALORITECH           | GE    | 4  | 240   | 225 (475)            | 15.6 (28)     | WALL MOUNTING BRACKET |  |  |  |

## LEGEND

---- MOTORIZED DAMPER

FIRE EXTINGUISHER

---- CONTROL WIRING

LINE VOLTAGE WIRING

THERMOSTAT

OUTDOOR AIR TEMPERATURE SENSOR