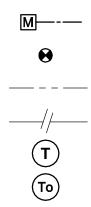

## LEGEND

---- MOTORIZED DAMPER

FIRE EXTINGUISHER

---- CONTROL WIRING

LINE VOLTAGE WIRING

THERMOSTAT

OUTDOOR AIR TEMPERATURE SENSOR