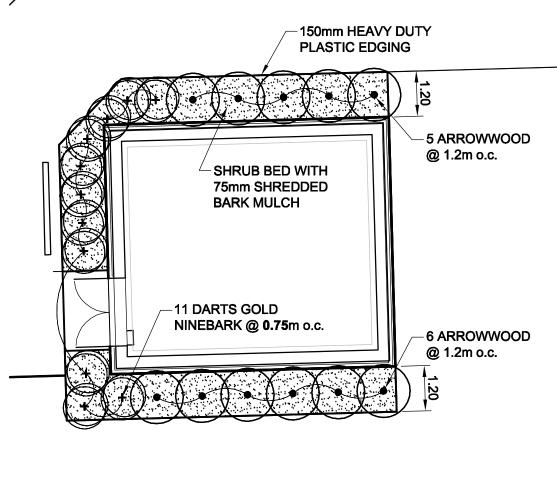

**PLANTING PLAN** 





DETAIL

SCALE: N.T.S.

TYPICAL

## Certificate of Authorization AECOM Canada Ltd. No. 4671 Date: April 28, 2009

BID OPPORTUNITY NO. 237-2009

## **EXISTING BOLLARD DETAIL**

m SCALE 1:25

© 2008 UMA ENGINEERING LTD. ALL RIGHTS RESERVED. **LOCATION APPROVED** PROFESSIONAL'S SEAL THIS DOCUMENT IS PROTECTED BY COPYRIGHT LAW AND MAY NOT BI USED, REPRODUCED OR MODIFIED IN ANY MANNER OR FOR ANY UNDERGROUND STRUCTURES PURPOSE EXCEPT WITH THE WRITTEN PERMISSION OF UMA ENGINEERING LTD. DOING BUSINESS AS AECOM ("AECOM") OR A PART TO WHICH ITS COPYRIGHT HAS BEEN ASSIGNED. AECOM ACCEPTS NO RESPONSIBILITY, AND DENIES ANY LIABILITY WHATSOEVER, TO ANY PARTY THAT USES, REPRODUCES, MODIFIES, OR RELIES ON THIS DOCUMENT WITHOUT AECOM'S EXPRESS WRITTEN CONSENT. SUPR. U/G STRUCTURES