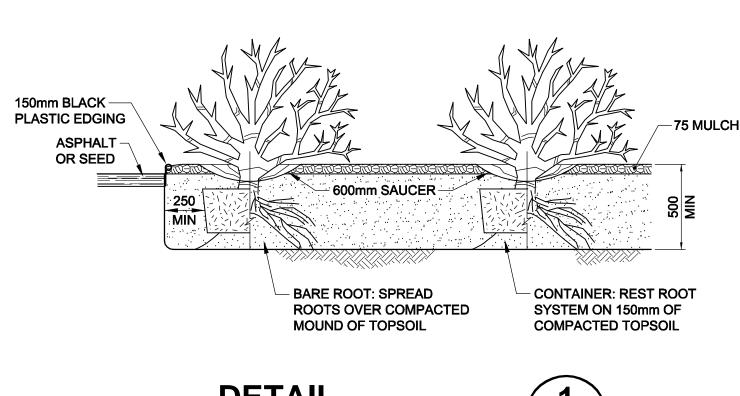

**PLANTING PLAN** 





DETAIL

SCALE: N.T.S.

TYPICAL

## Certificate of Authorization AECOM Canada Ltd. No. 4671 Date: April 28, 2009

BID OPPORTUNITY NO. 237-2009

## **EXISTING BOLLARD DETAIL**

m SCALE 1:25

© 2008 UMA ENGINEERING LTD. ALL RIGHTS RESERVED. **LOCATION APPROVED** PROFESSIONAL'S SEAL THIS DOCUMENT IS PROTECTED BY COPYRIGHT LAW AND MAY NOT BI USED, REPRODUCED OR MODIFIED IN ANY MANNER OR FOR ANY UNDERGROUND STRUCTURES PURPOSE EXCEPT WITH THE WRITTEN PERMISSION OF UMA ENGINEERING LTD. DOING BUSINESS AS AECOM ("AECOM") OR A PART TO WHICH ITS COPYRIGHT HAS BEEN ASSIGNED. AECOM ACCEPTS NO RESPONSIBILITY, AND DENIES ANY LIABILITY WHATSOEVER, TO ANY PARTY THAT USES, REPRODUCES, MODIFIES, OR RELIES ON THIS DOCUMENT WITHOUT AECOM'S EXPRESS WRITTEN CONSENT. SUPR. U/G STRUCTURES DATE COMMITTEE Revisio