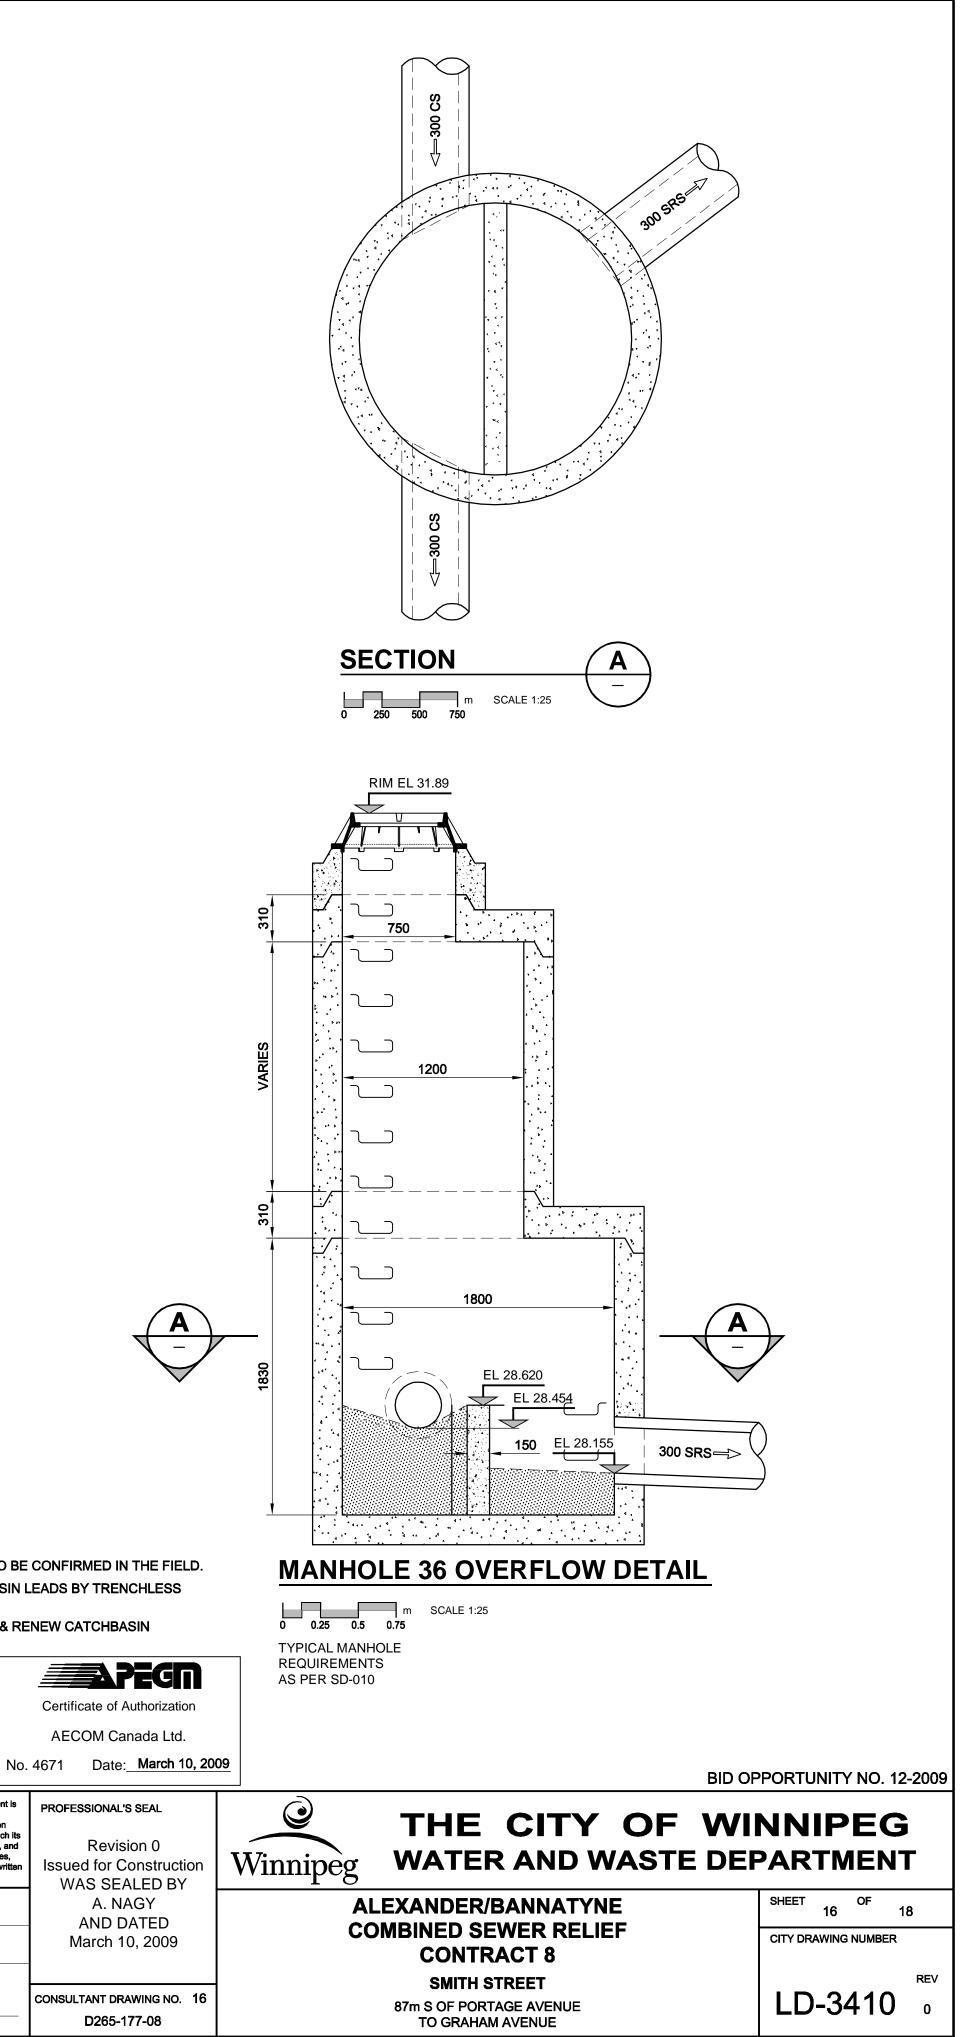

LOCATIONS ARE EXACT. CONFIRMATION OF

EXISTENCE AND EXACT LOCATION OF ALL

SERVICES MUST BE OBTAINED FROM THE

WITH CONSTRUCTION.

NEW

INDIVIDUAL UTILITIES BEFORE PROCEEDING

ISSUED FOR CONSTRUCTION

NO. REVISIONS

| 101  | 150 mm WM  | WATERMAIN           | 150 mm WM  | 0 <sup>×</sup>                      | CURB STOP     | •                 |             | WATERMAIN           |
|------|------------|---------------------|------------|-------------------------------------|---------------|-------------------|-------------|---------------------|
| Ý    | -\$-       | HYDRANT             | <b>+</b>   | $-\cdot$ $ \downarrow$ $-\cdot$ $-$ | REDUCER       | <b>—</b>          | <u>+</u>    | HYDRANT             |
| ò    | $\otimes$  | VALVE               | 8          | — · — <del>X</del> — · —            | COUPLING      | — · — <b>x</b> —— |             | VALVE               |
| -08  | 300 mm LDS | LAND DRAINAGE SEWER | 300 mm LDS | ĥ                                   | ANODE         | 2                 | 300 mm LDS  | LAND DRAINAGE SEWER |
| 177  | 250 mm WWS | WASTE WATER SEWER   | 250 mm WWS |                                     | HYDRO         |                   | 250 mm WWS  | WASTE WATER SEWER   |
| 265- | 0          | MANHOLE             | •          | ·                                   | MTS           |                   | ·           | PAVEMENT CROWN      |
| D    |            | CATCH BASIN         |            |                                     | GAS           |                   |             | N/W PROPERTY LINE   |
| ΨW   | Δ          | CURB INLET          |            | <b>+</b>                            | TESTHOLE      |                   |             | S/E PROPERTY LINE   |
| NA   |            | CULVERT             |            | •_•                                 | LAMP STANDARD |                   |             | N/W GUTTER          |
| Щ    |            | PIPE ABANDONMENTS   |            | $\odot$                             | TREE          |                   | $ \diamond$ | S/E GUTTER          |
| ∎    | ono 🕂      | SURVEY BAR          |            |                                     |               |                   |             |                     |
| N/W  |            | LEGEND - PLAN       | NEW        | EXISTING                            | LEGEND - PLAN | NEW               | EXISTING    | LEGEND - PROFILE    |
|      |            |                     |            |                                     |               | 1                 |             |                     |