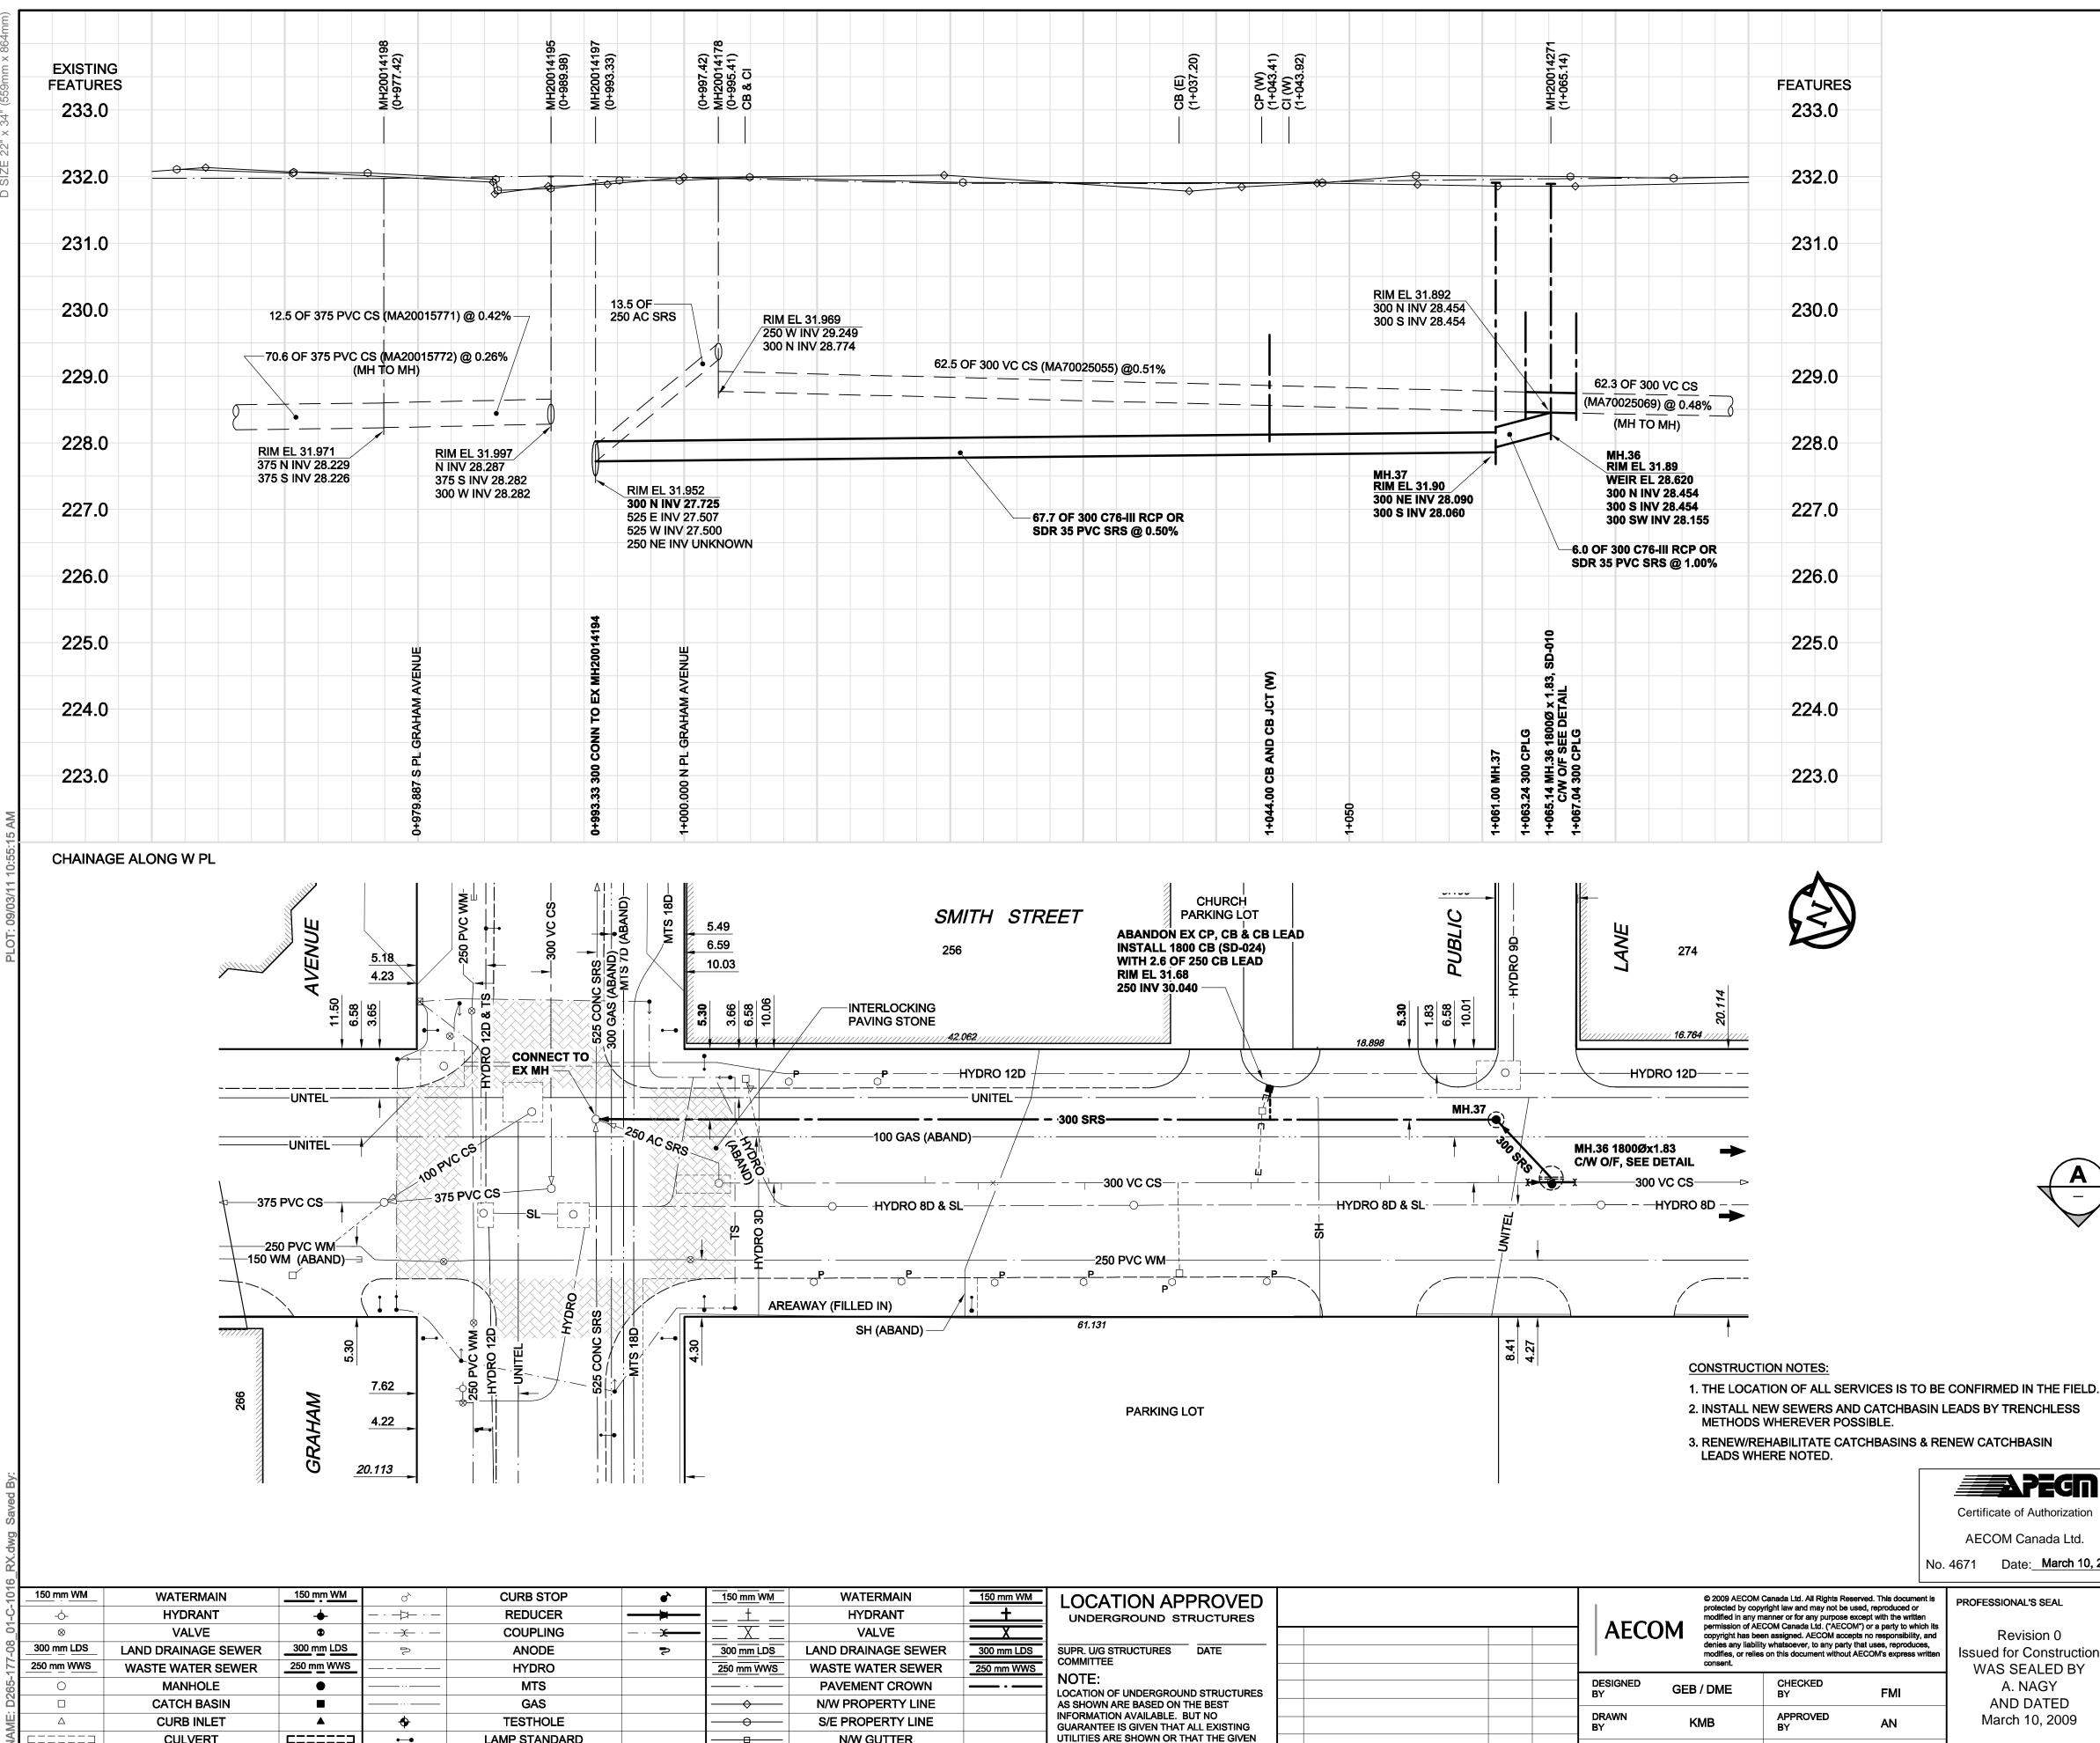

LOCATIONS ARE EXACT. CONFIRMATION OF

EXISTENCE AND EXACT LOCATION OF ALL

SERVICES MUST BE OBTAINED FROM THE

WITH CONSTRUCTION.

NEW

INDIVIDUAL UTILITIES BEFORE PROCEEDING

ISSUED FOR CONSTRUCTION

NO. REVISIONS

| 101  | 150 mm WM  | WATERMAIN           | 150 mm WM  | 0 <sup>×</sup>                      | CURB STOP     | •                 |             | WATERMAIN           |
|------|------------|---------------------|------------|-------------------------------------|---------------|-------------------|-------------|---------------------|
| Ý    | -\$-       | HYDRANT             | <b>+</b>   | $-\cdot$ $ \downarrow$ $-\cdot$ $-$ | REDUCER       | <b>—</b>          | <u>+</u>    | HYDRANT             |
| ò    | $\otimes$  | VALVE               | 8          | — · — <del>X</del> — · —            | COUPLING      | — · — <b>x</b> —— |             | VALVE               |
| -08  | 300 mm LDS | LAND DRAINAGE SEWER | 300 mm LDS | ĥ                                   | ANODE         | 2                 | 300 mm LDS  | LAND DRAINAGE SEWER |
| 177  | 250 mm WWS | WASTE WATER SEWER   | 250 mm WWS |                                     | HYDRO         |                   | 250 mm WWS  | WASTE WATER SEWER   |
| 265- | 0          | MANHOLE             | •          | ·                                   | MTS           |                   | ·           | PAVEMENT CROWN      |
| D    |            | CATCH BASIN         |            |                                     | GAS           |                   |             | N/W PROPERTY LINE   |
| ΨW   | Δ          | CURB INLET          |            | <b>+</b>                            | TESTHOLE      |                   |             | S/E PROPERTY LINE   |
| NA   |            | CULVERT             |            | •_•                                 | LAMP STANDARD |                   |             | N/W GUTTER          |
| Щ    |            | PIPE ABANDONMENTS   |            | $\odot$                             | TREE          |                   | $ \diamond$ | S/E GUTTER          |
| ∎    | ono 🕂      | SURVEY BAR          |            |                                     |               |                   |             |                     |
| N/W  |            | LEGEND - PLAN       | NEW        | EXISTING                            | LEGEND - PLAN | NEW               | EXISTING    | LEGEND - PROFILE    |
|      |            |                     |            |                                     |               | 1                 |             |                     |