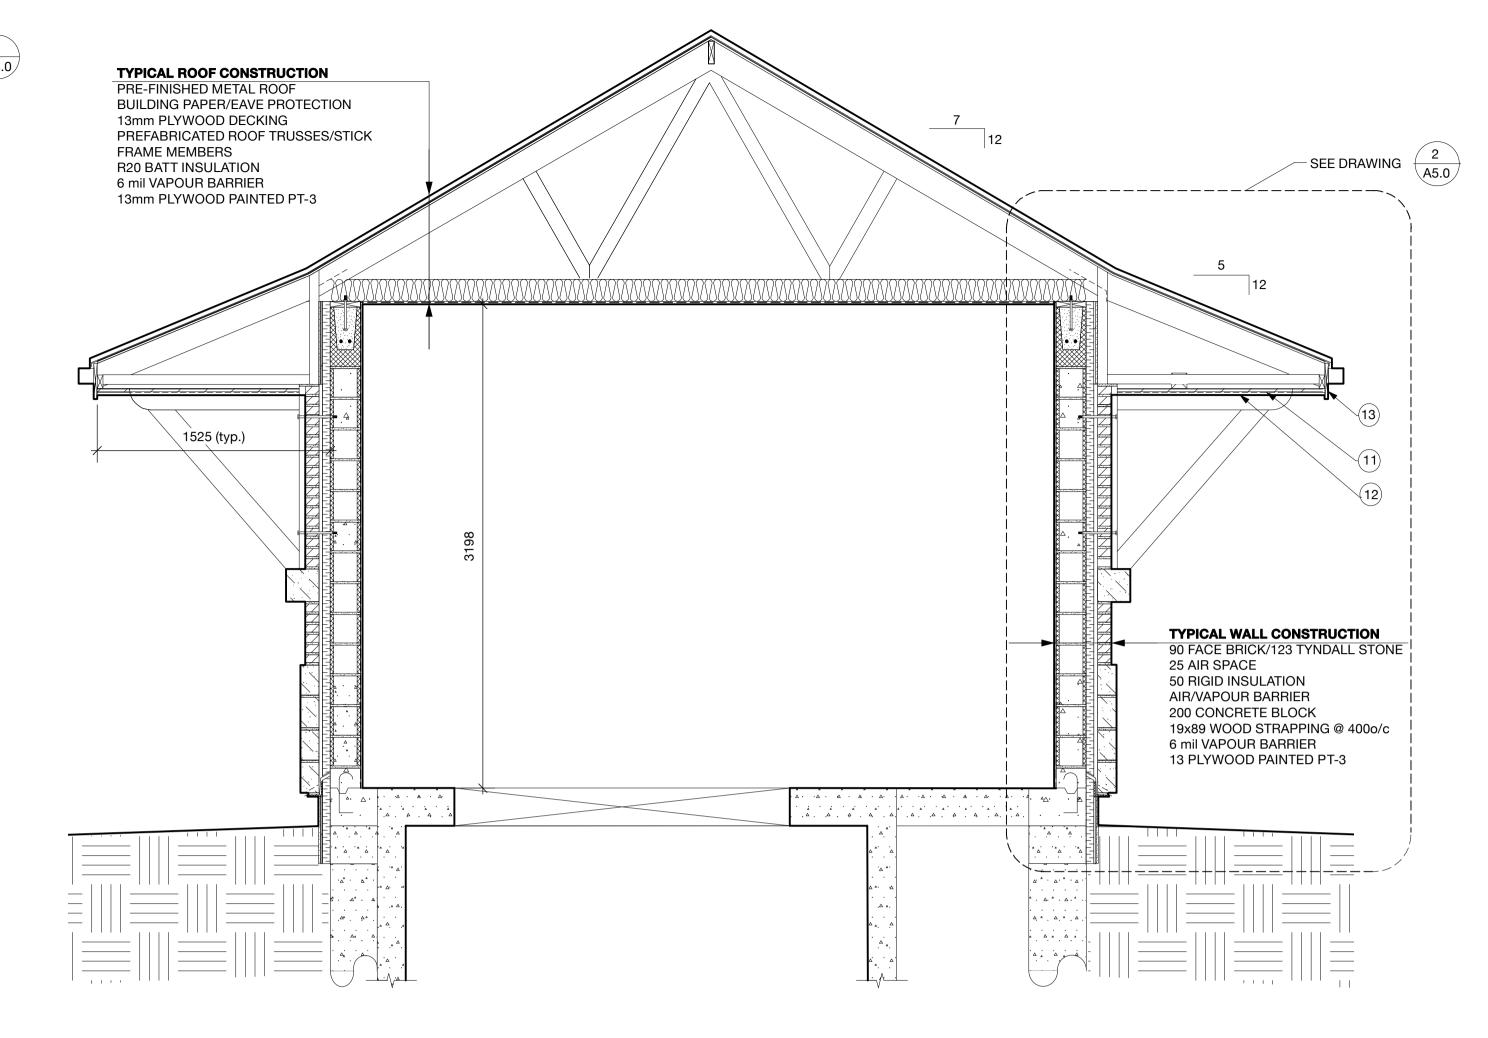

SECTION VIEW SOUTH

2 SECTION VIEW WEST A4 Scale 1:25

4 SOUTH ELEVATION A4 Scale 1:50

5 WEST ELEVATION \ A4 \ Scale 1:50

6 NORTH ELEVATION \ A4 \ Scale 1:50

## **ELEVATION NOTES:**

- (1) VENEER, LINTEL AND SUPPORTS ALL BUFF, RUSTIC FINISH TYNDALL STONE, (217x217x217, 388x123x200) 150ø x 1.0m STEEL BOLLARDS. REFER TO DETAIL ON DRAWING A5.0. PAINT BOLLARDS COLOUR PT-1.
- MASONRY VENEER, IXL 151 SABLE SMOOTH
- ALUMINUM GUTTER PREFIN. ALUMINUM COLOUR (COLOUR TO MATCH DIAGONAL SUPPORT, GUTTERS, DOWNSPOUTS, SOFFITS)
- HOLLOW STEEL SECTION SUPPORTS, PAINTED PT-2
- PRE-FINISHED METAL ROOF, VIC-WEST 'PRESTIGE ROOFING SYSTEM'
- SLOPED CONCRETE RAMP (1.2m x 2.4m)
- ALUMINUM DOWNSPOUT, PREFINISHED ALUM. COLOUR TO MATCH PT-2
- 2x 3'x8'INSULATED METAL DOORS AND PRESSED STEEL FRAME (NO CENTRE MULLIAN), PAINT PT-4 (DOORS & FRAME)
- (10) METAL LOUVERS (PREFINISHED ALUMINUM CONTINUOUS LOUVER GRILLE WITH CONTINUOUS BUG SCREEN BEHIND)
- (11) 6.3 PLYWOOD SUPPORT
- 12 PRE-FINISHED METAL SOFFIT PAINTED PT-2
- 13) PRE-FINISHED METAL FASCIA PAINTED PT-2