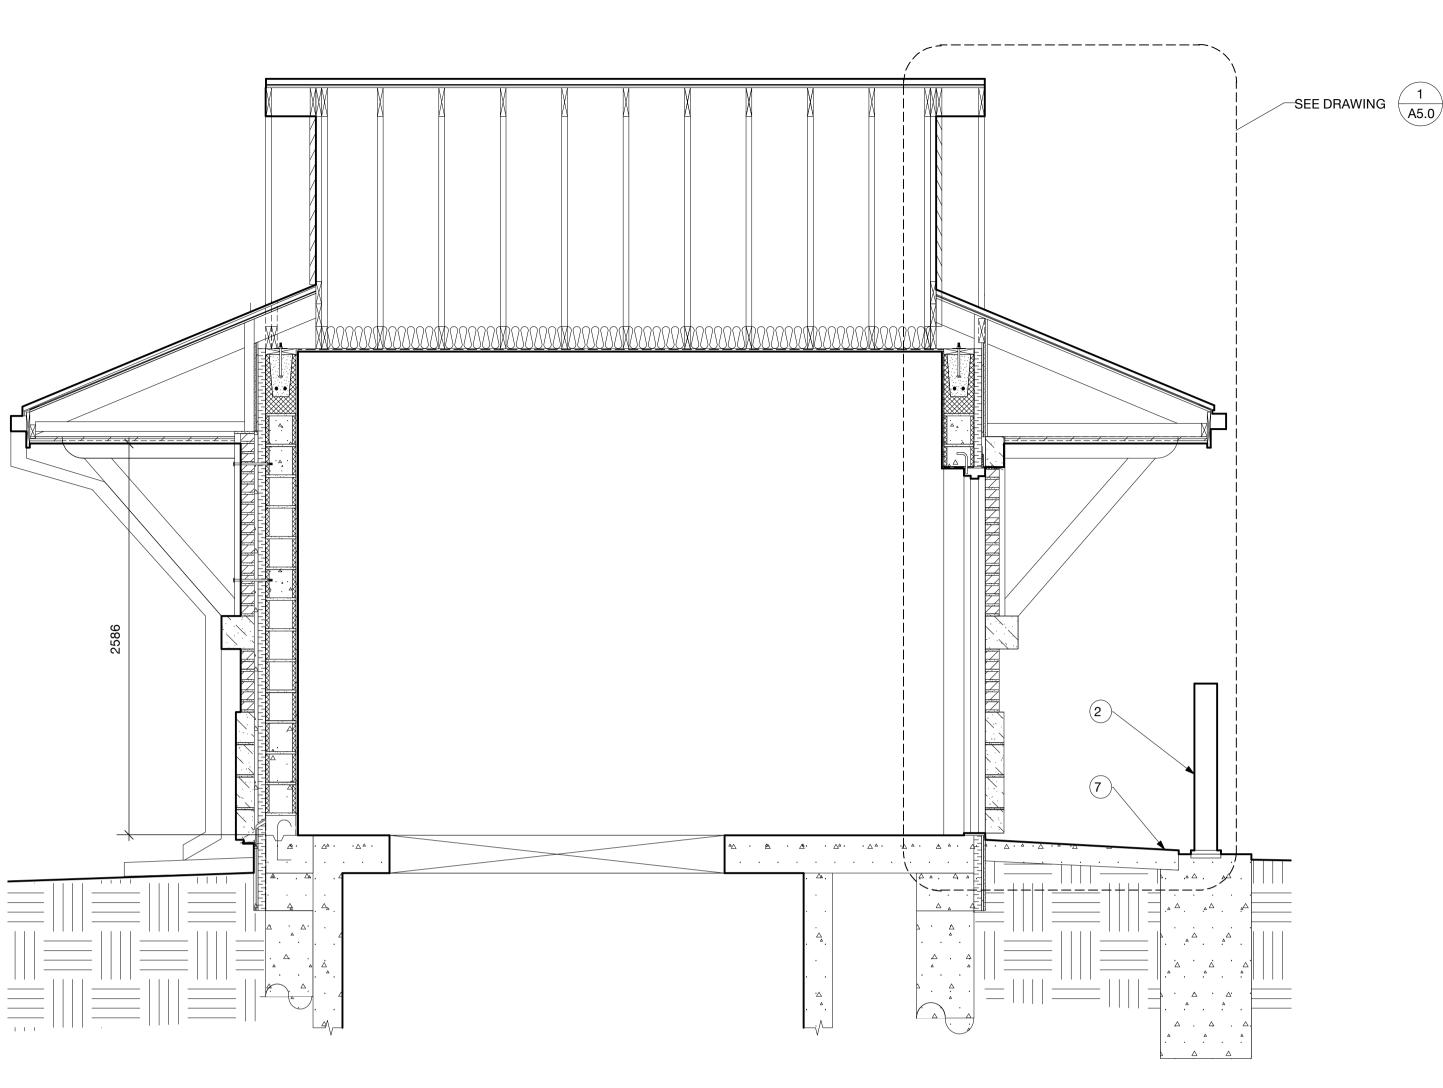

SECTION VIEW SOUTH

2 SECTION VIEW WEST A4 Scale 1:25

4 SOUTH ELEVATION A4 Scale 1:50

5 WEST ELEVATION \ A4 \ Scale 1:50

6 NORTH ELEVATION \ A4 \ Scale 1:50

## **ELEVATION NOTES:**

- (1) VENEER, LINTEL AND SUPPORTS ALL BUFF, RUSTIC FINISH TYNDALL STONE, (217x217x217, 388x123x200) 150ø x 1.0m STEEL BOLLARDS. REFER TO DETAIL ON DRAWING A5.0. PAINT BOLLARDS COLOUR PT-1.
- MASONRY VENEER, IXL 151 SABLE SMOOTH
- ALUMINUM GUTTER PREFIN. ALUMINUM COLOUR (COLOUR TO MATCH DIAGONAL SUPPORT, GUTTERS, DOWNSPOUTS, SOFFITS)
- HOLLOW STEEL SECTION SUPPORTS, PAINTED PT-2
- PRE-FINISHED METAL ROOF, VIC-WEST 'PRESTIGE ROOFING SYSTEM'
- SLOPED CONCRETE RAMP (1.2m x 2.4m)
- ALUMINUM DOWNSPOUT, PREFINISHED ALUM. COLOUR TO MATCH PT-2
- 2x 3'x8'INSULATED METAL DOORS AND PRESSED STEEL FRAME (NO CENTRE MULLIAN), PAINT PT-4 (DOORS & FRAME)
- (10) METAL LOUVERS (PREFINISHED ALUMINUM CONTINUOUS LOUVER GRILLE WITH CONTINUOUS BUG SCREEN BEHIND)
- (11) 6.3 PLYWOOD SUPPORT
- 12 PRE-FINISHED METAL SOFFIT PAINTED PT-2
- 13) PRE-FINISHED METAL FASCIA PAINTED PT-2