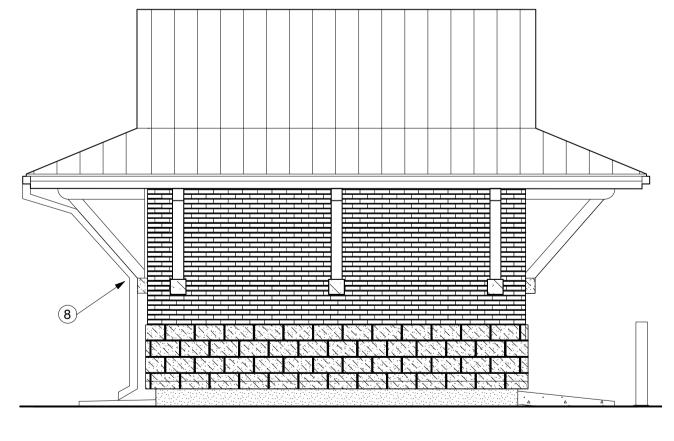

SECTION VIEW SOUTH

2 SECTION VIEW WEST A4 Scale 1:25

4 SOUTH ELEVATION A4 Scale 1:50

5 WEST ELEVATION \ A4 \ Scale 1:50

6 NORTH ELEVATION \ A4 \ Scale 1:50

## **ELEVATION NOTES:**

- (1) VENEER, LINTEL AND SUPPORTS ALL BUFF, RUSTIC FINISH TYNDALL STONE, (217x217x217, 388x123x200) 150ø x 1.0m STEEL BOLLARDS. REFER TO DETAIL ON DRAWING A5.0. PAINT BOLLARDS COLOUR PT-1.
- MASONRY VENEER, IXL 151 SABLE SMOOTH
- ALUMINUM GUTTER PREFIN. ALUMINUM COLOUR (COLOUR TO MATCH DIAGONAL SUPPORT, GUTTERS, DOWNSPOUTS, SOFFITS)
- HOLLOW STEEL SECTION SUPPORTS, PAINTED PT-2
- PRE-FINISHED METAL ROOF, VIC-WEST 'PRESTIGE ROOFING SYSTEM'
- SLOPED CONCRETE RAMP (1.2m x 2.4m)
- ALUMINUM DOWNSPOUT, PREFINISHED ALUM. COLOUR TO MATCH PT-2
- 2x 3'x8'INSULATED METAL DOORS AND PRESSED STEEL FRAME (NO CENTRE MULLIAN), PAINT PT-4 (DOORS & FRAME)
- (10) METAL LOUVERS (PREFINISHED ALUMINUM CONTINUOUS LOUVER GRILLE WITH CONTINUOUS BUG SCREEN BEHIND)
- (11) 6.3 PLYWOOD SUPPORT
- 12 PRE-FINISHED METAL SOFFIT PAINTED PT-2
- 13) PRE-FINISHED METAL FASCIA PAINTED PT-2