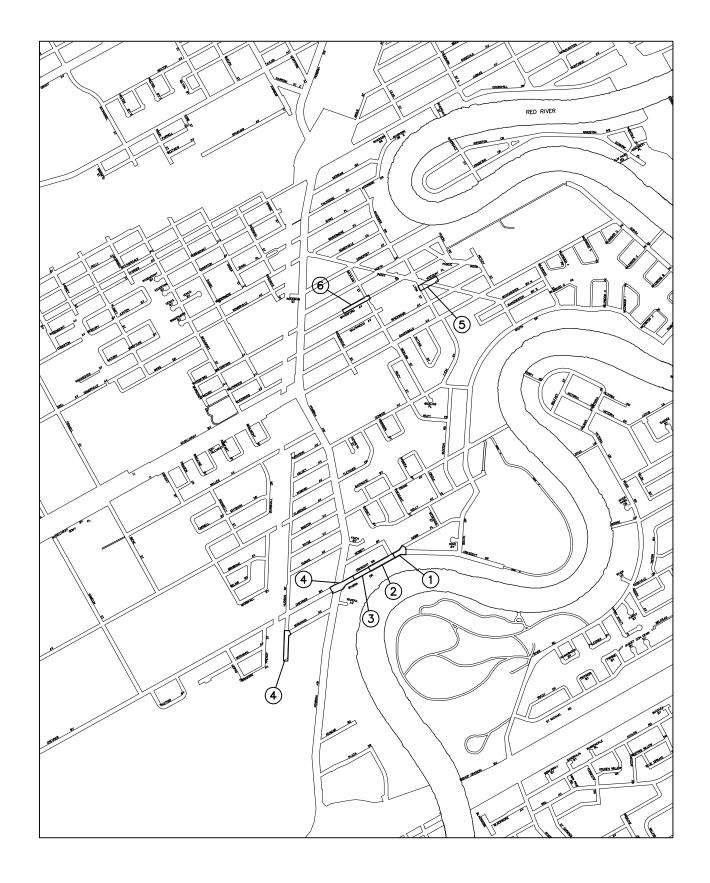

## **2008 SEWER RENEWALS**

CONTRACT 33
BID OPPORTUNITY NO. 858-2008

| 1   | 8735 | CRESCENT DRIVE - MH AT KEBIR PLACE TO MH AT WE NESBITT BAY               |
|-----|------|--------------------------------------------------------------------------|
| 2   | 8736 | CRESCENT DRIVE - MH AT WE NESBITT BAY TO 1ST MH W OF NESBITT BAY         |
| 3   | 8745 | CRESCENT DRIVE - 1ST MH W OF NESBITT BAY TO 1ST MH E OF PEMBINA HIGHWAY  |
| 4   | 8737 | CRESCENT DRIVE - 1ST MH E OF PEMBINA HIGHWAY TO MH AT PEMBINA HIGHWAY    |
| (5) | 8738 | HUDSON STREET - 2ND MH S OF MANAHAN AVENUE TO 1ST MH S OF MANAHAN AVENUE |
| 6   | 8742 | VISCOUNT PLACE - MH AT WP POINT ROAD TO MH AT LYON STREET                |
| (7) | 8743 | WATERFORD AVENUE - MH AT WICKLOW STREET TO 1ST MH W OF WICKLOW STREET    |