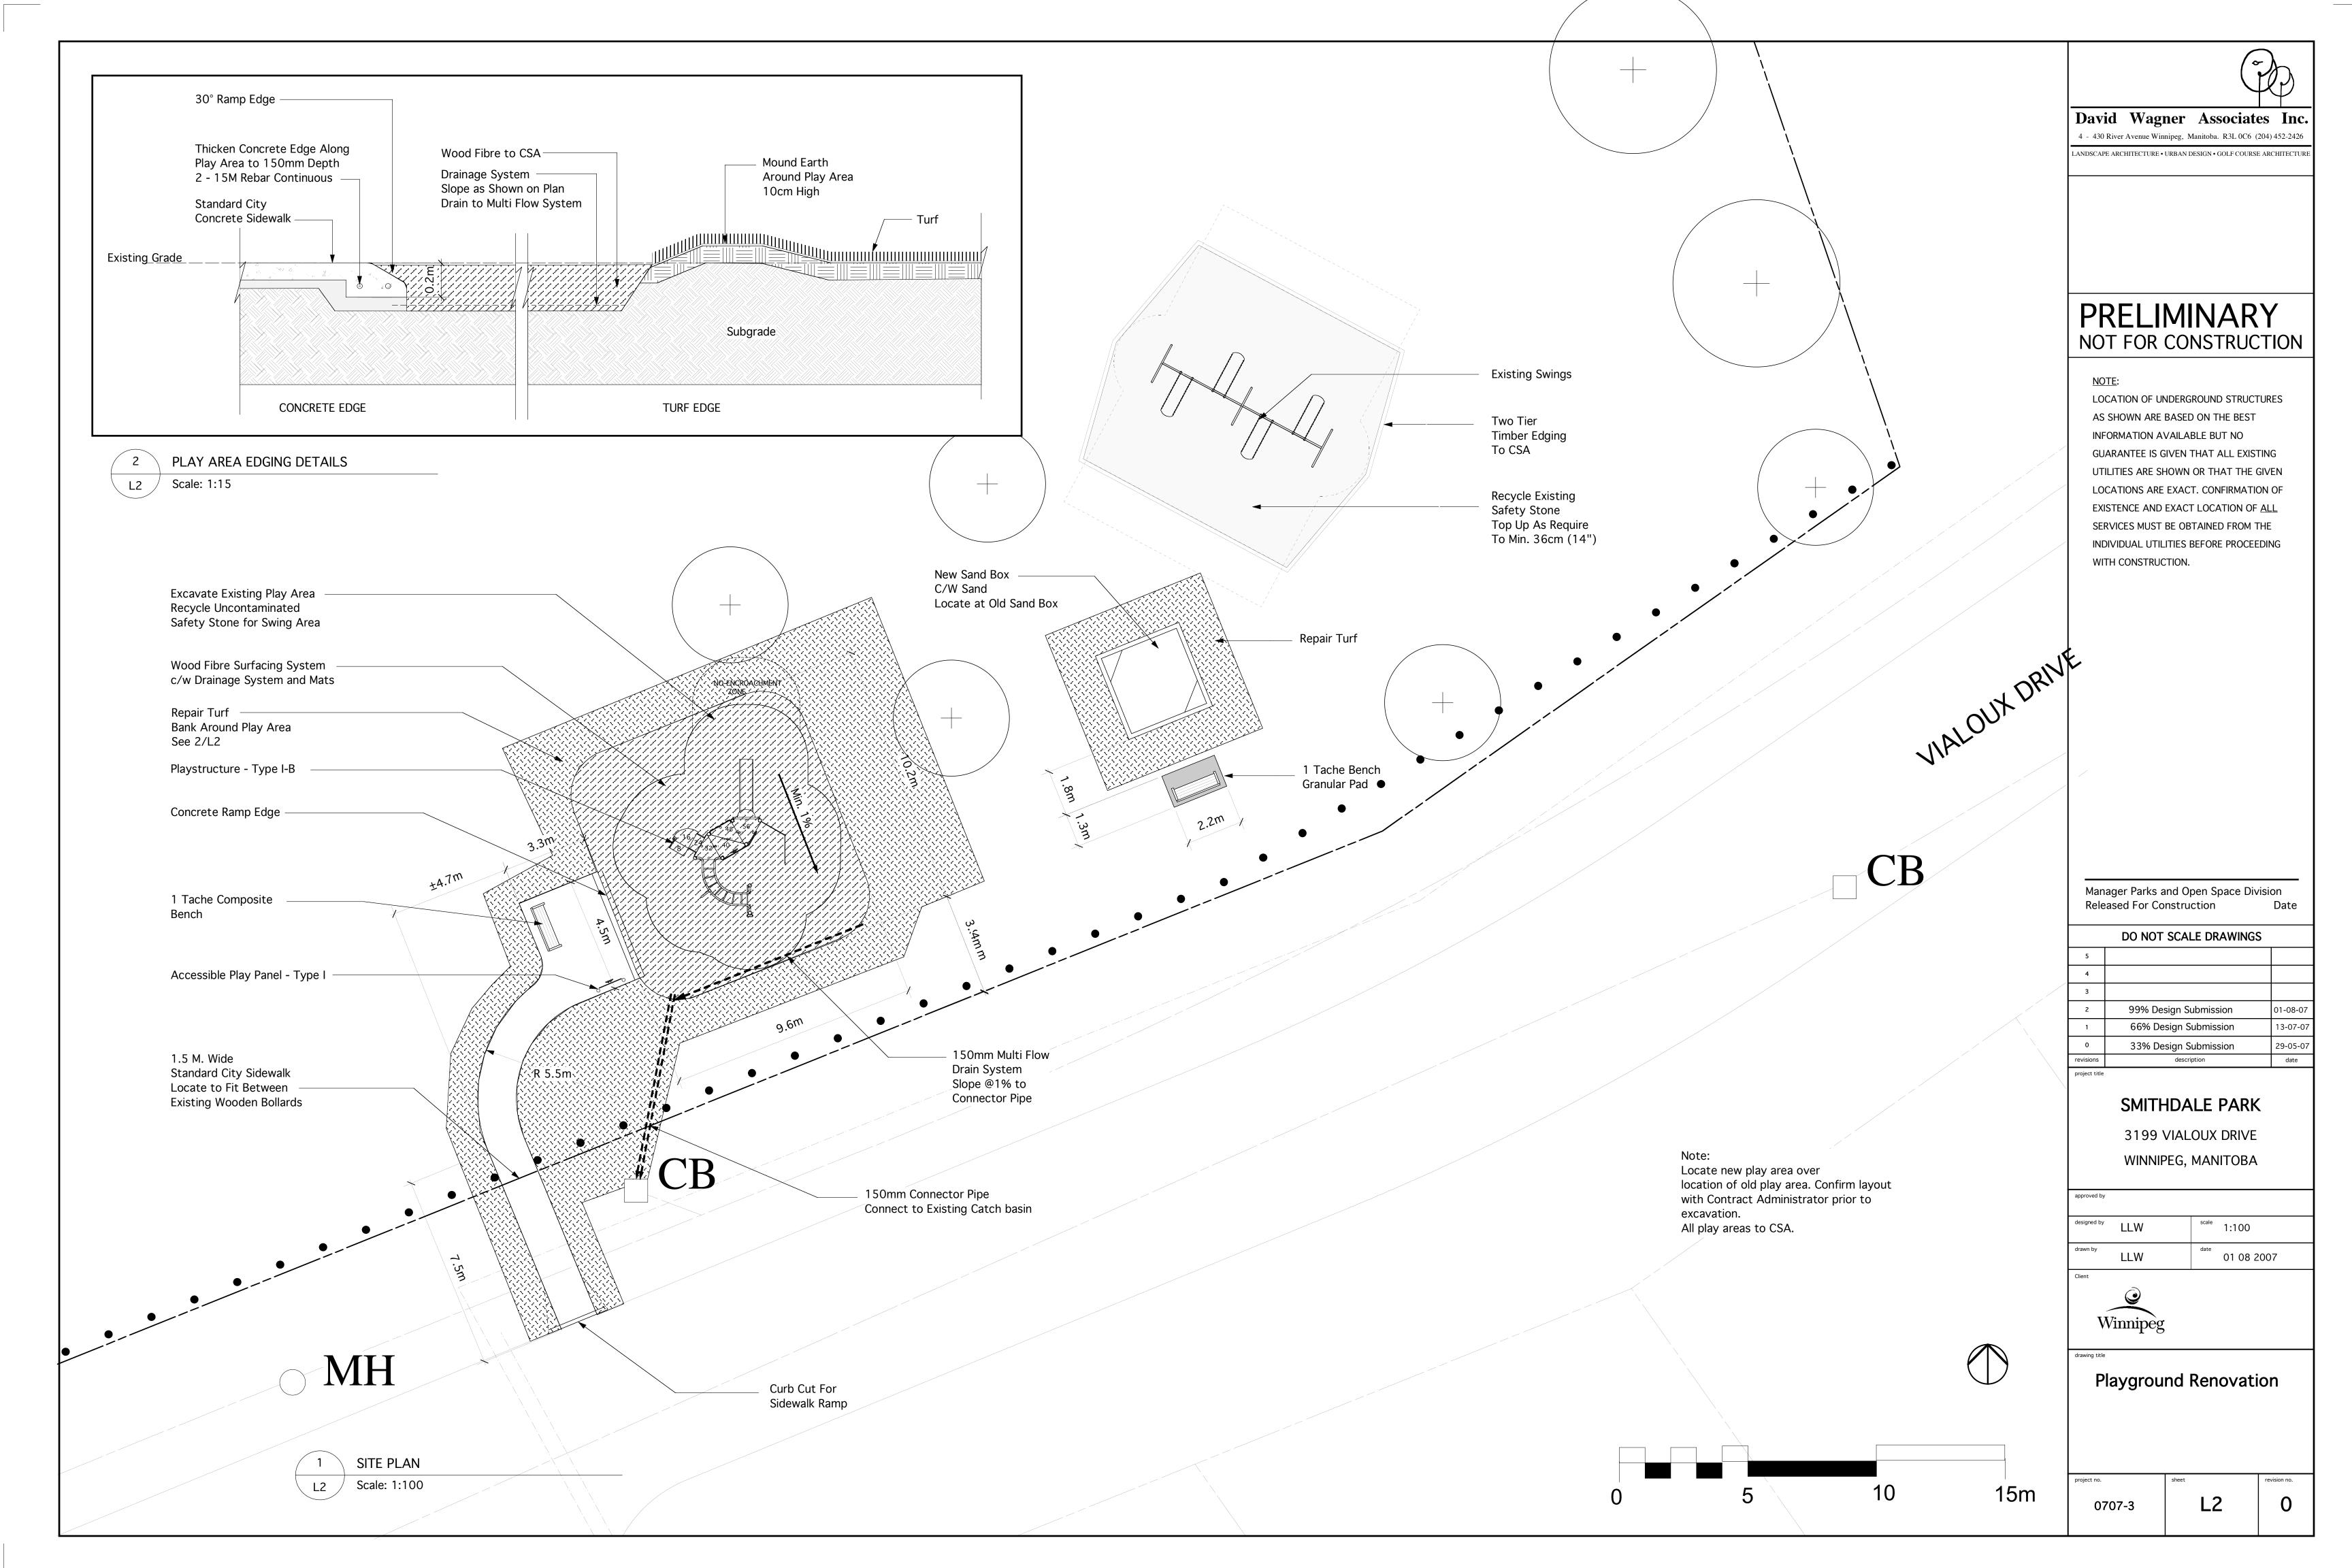

## SANDBOX AND WOOD SEAT DETAILS

SCD-247a

NOT TO SCALE

FEB/01 VC

THE CITY OF WINNIPEG
Planning, Property and Development Department
Planning and Land Use Division
Unit 15 - 10 Fort Street, Winnipeg, MB, R3C 4X5