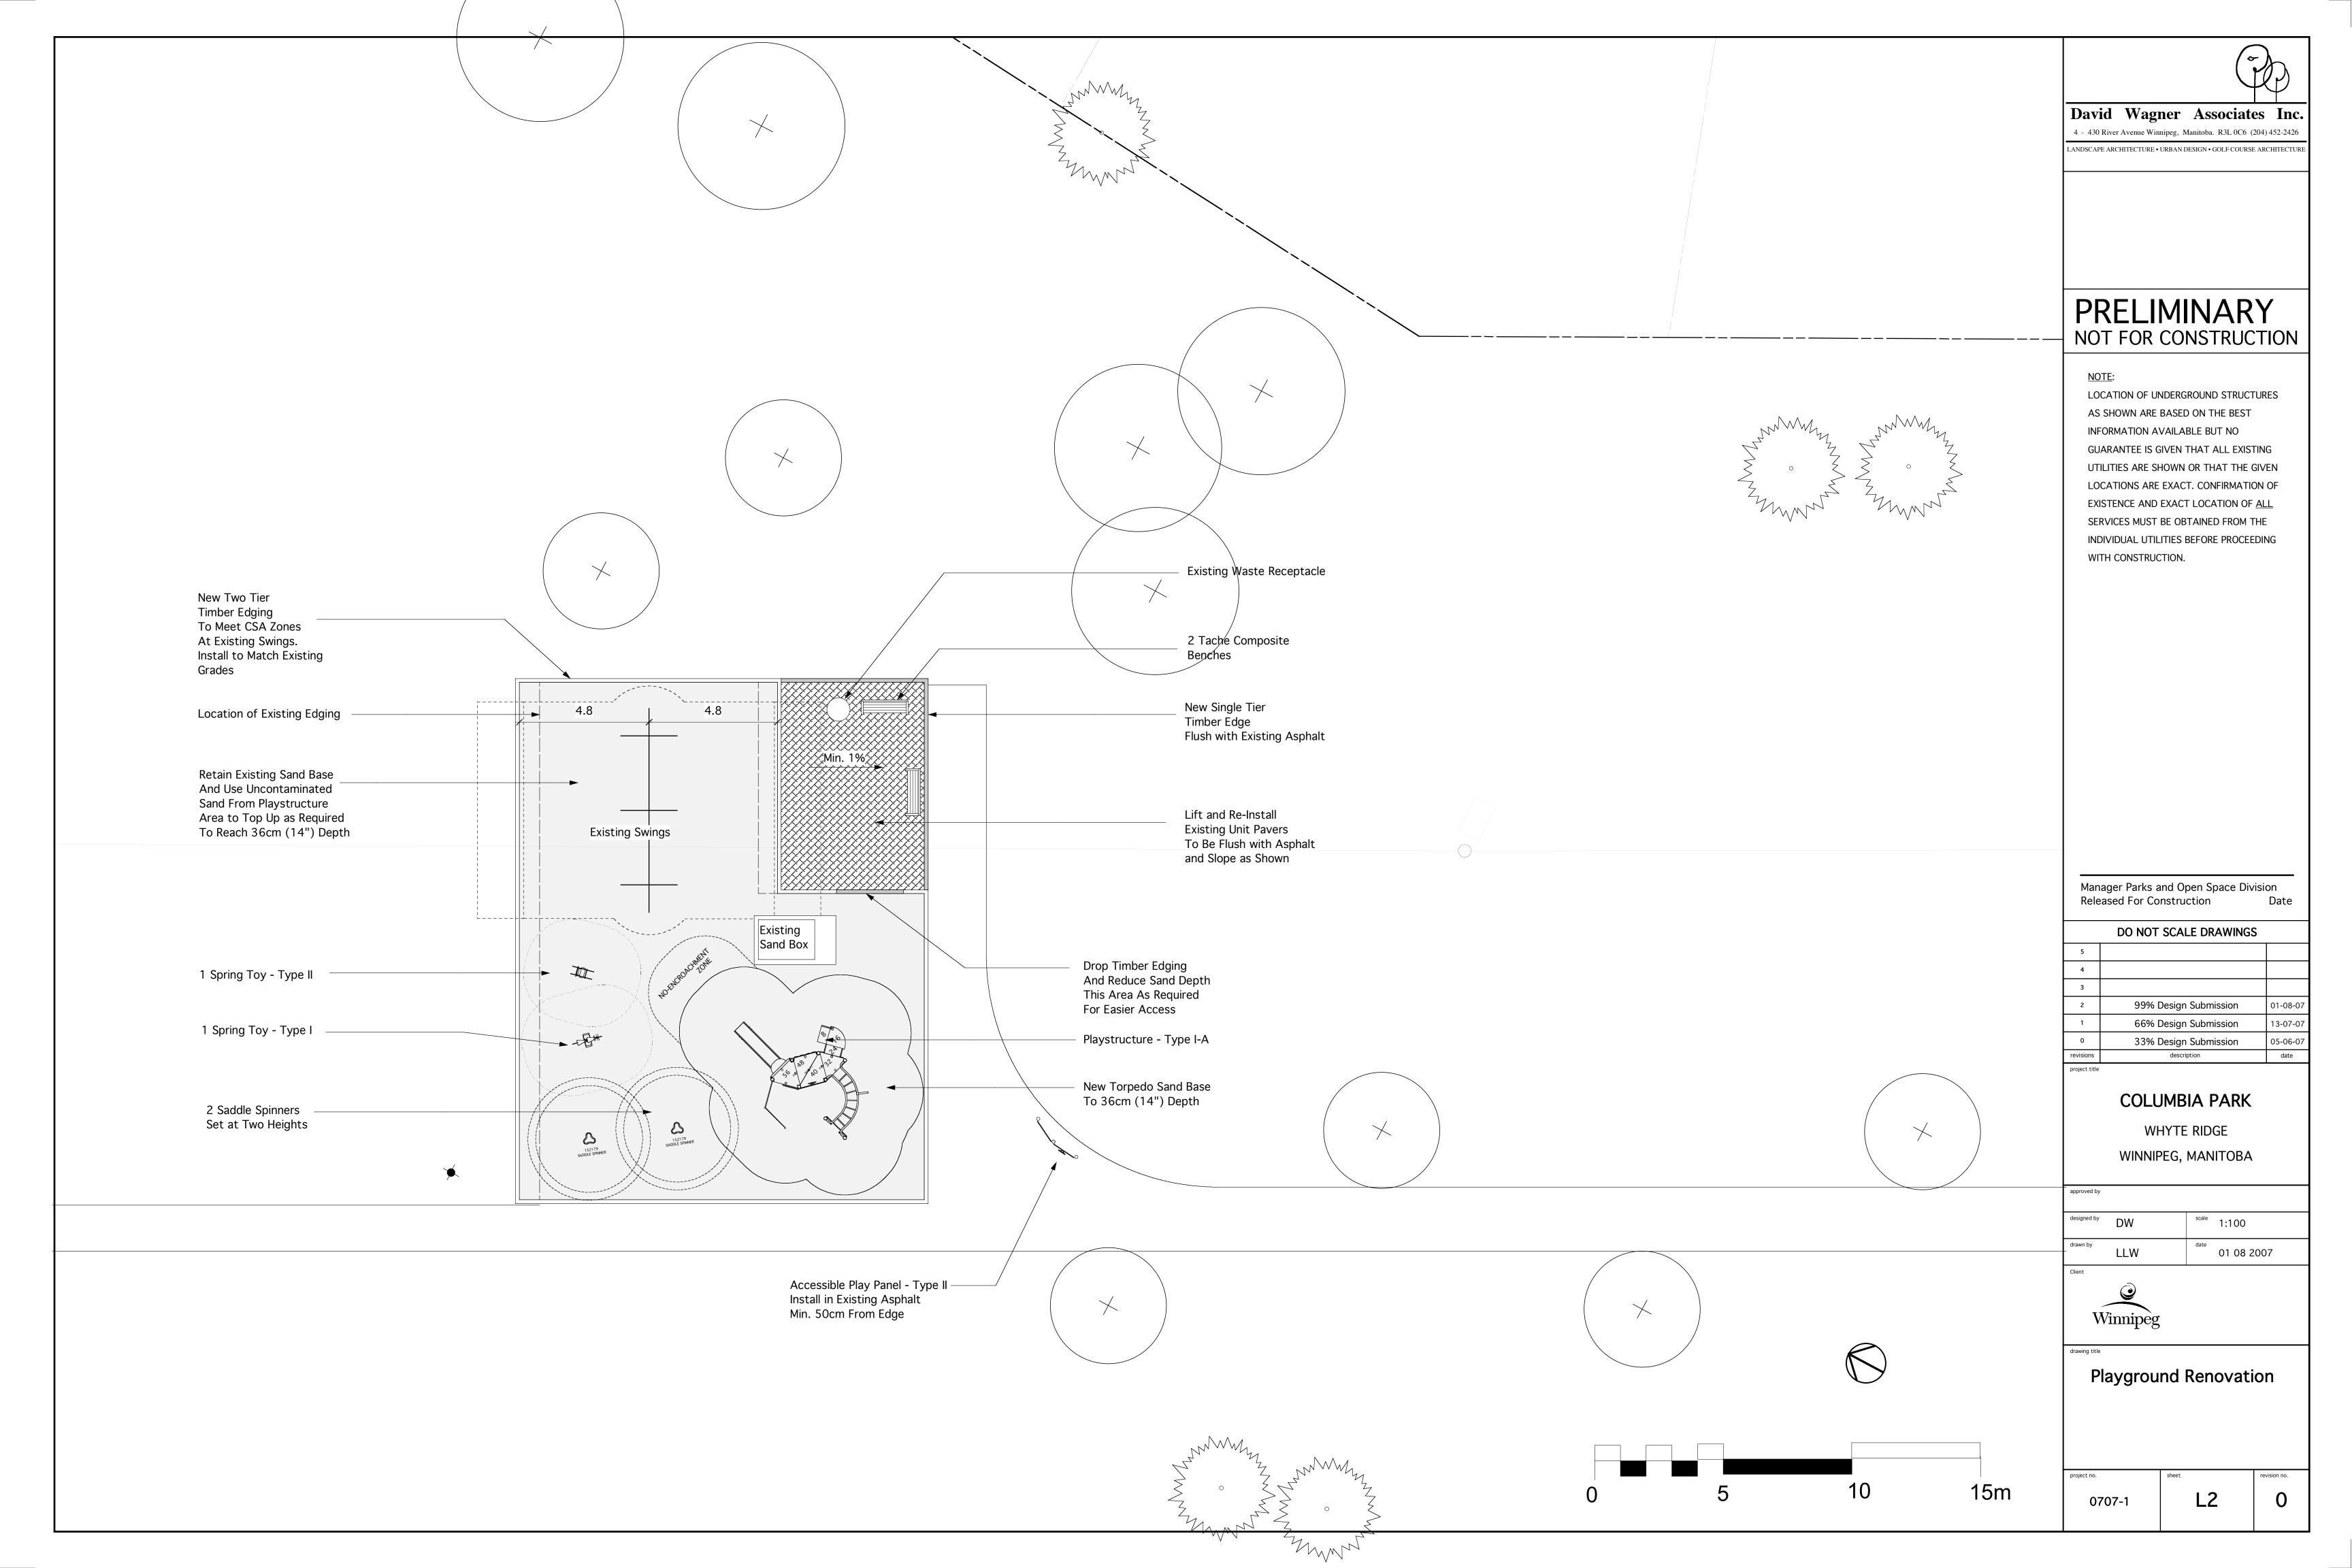

## **MATERIALS**

- 100 mm x 100 mm COMPOSITE BOARDS
- CEDAR TONE FINISH
- METAL FINISH PRIME WITH RUSTOLEUM NO. 769 FINISH WITH SAPOLIN BLACK WROUGHT FINISH

**TITLE** 

## TACHE BENCH - COMPOSITE

SCD-120 A

## **PLAN VIEW**

SIDE ELEVATION

FRONT ELEVATION

NOTE: ALL DIMENSIONS ARE IN MILLIMETERS PRODUCT NO. 52501067

1:20

JUNE/06

JF

THE CITY OF WINNIPEG
Planning, Property and Development Department
Planning and Land Use Division
Unit 15 - 30 Fort Street, Winnipeg, MB, R3C 4X5

TITLE