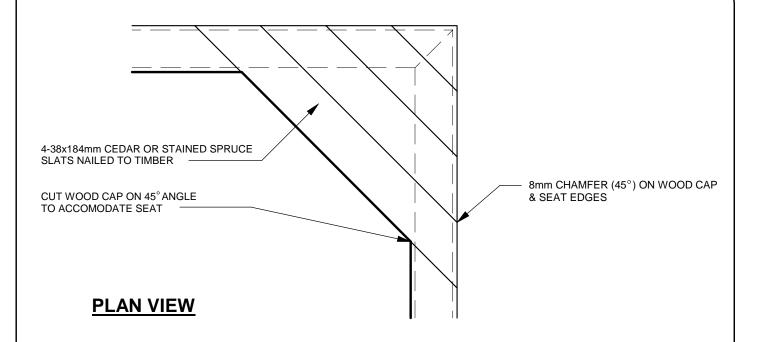

TITLE

## SANDBOX AND WOOD SEAT DETAILS

SCD-247a

NOT TO SCALE

FEB/01 VC

THE CITY OF WINNIPEG
Planning, Property and Development Department
Planning and Land Use Division
Unit 15 - 10 Fort Street, Winnipeg, MB, R3C 4X5