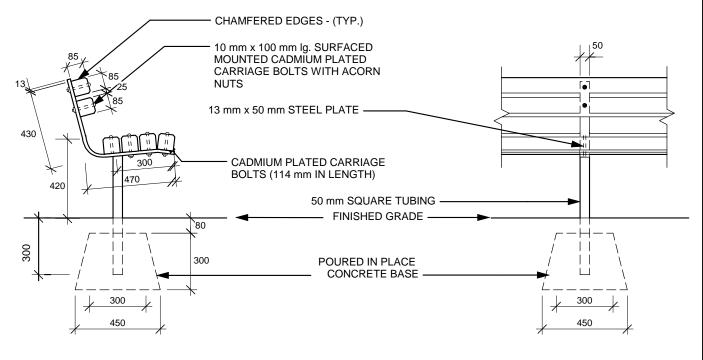

## **MATERIALS**

- 100 mm x 100 mm COMPOSITE BOARDS
- CEDAR TONE FINISH
- METAL FINISH PRIME WITH RUSTOLEUM NO. 769 FINISH WITH SAPOLIN BLACK WROUGHT FINISH

**TITLE** 

## TACHE BENCH - COMPOSITE

SCD-120 A

## **PLAN VIEW**

SIDE ELEVATION

FRONT ELEVATION

NOTE: ALL DIMENSIONS ARE IN MILLIMETERS PRODUCT NO. 52501067

1:20

JUNE/06

JF

THE CITY OF WINNIPEG
Planning, Property and Development Department
Planning and Land Use Division
Unit 15 - 30 Fort Street, Winnipeg, MB, R3C 4X5