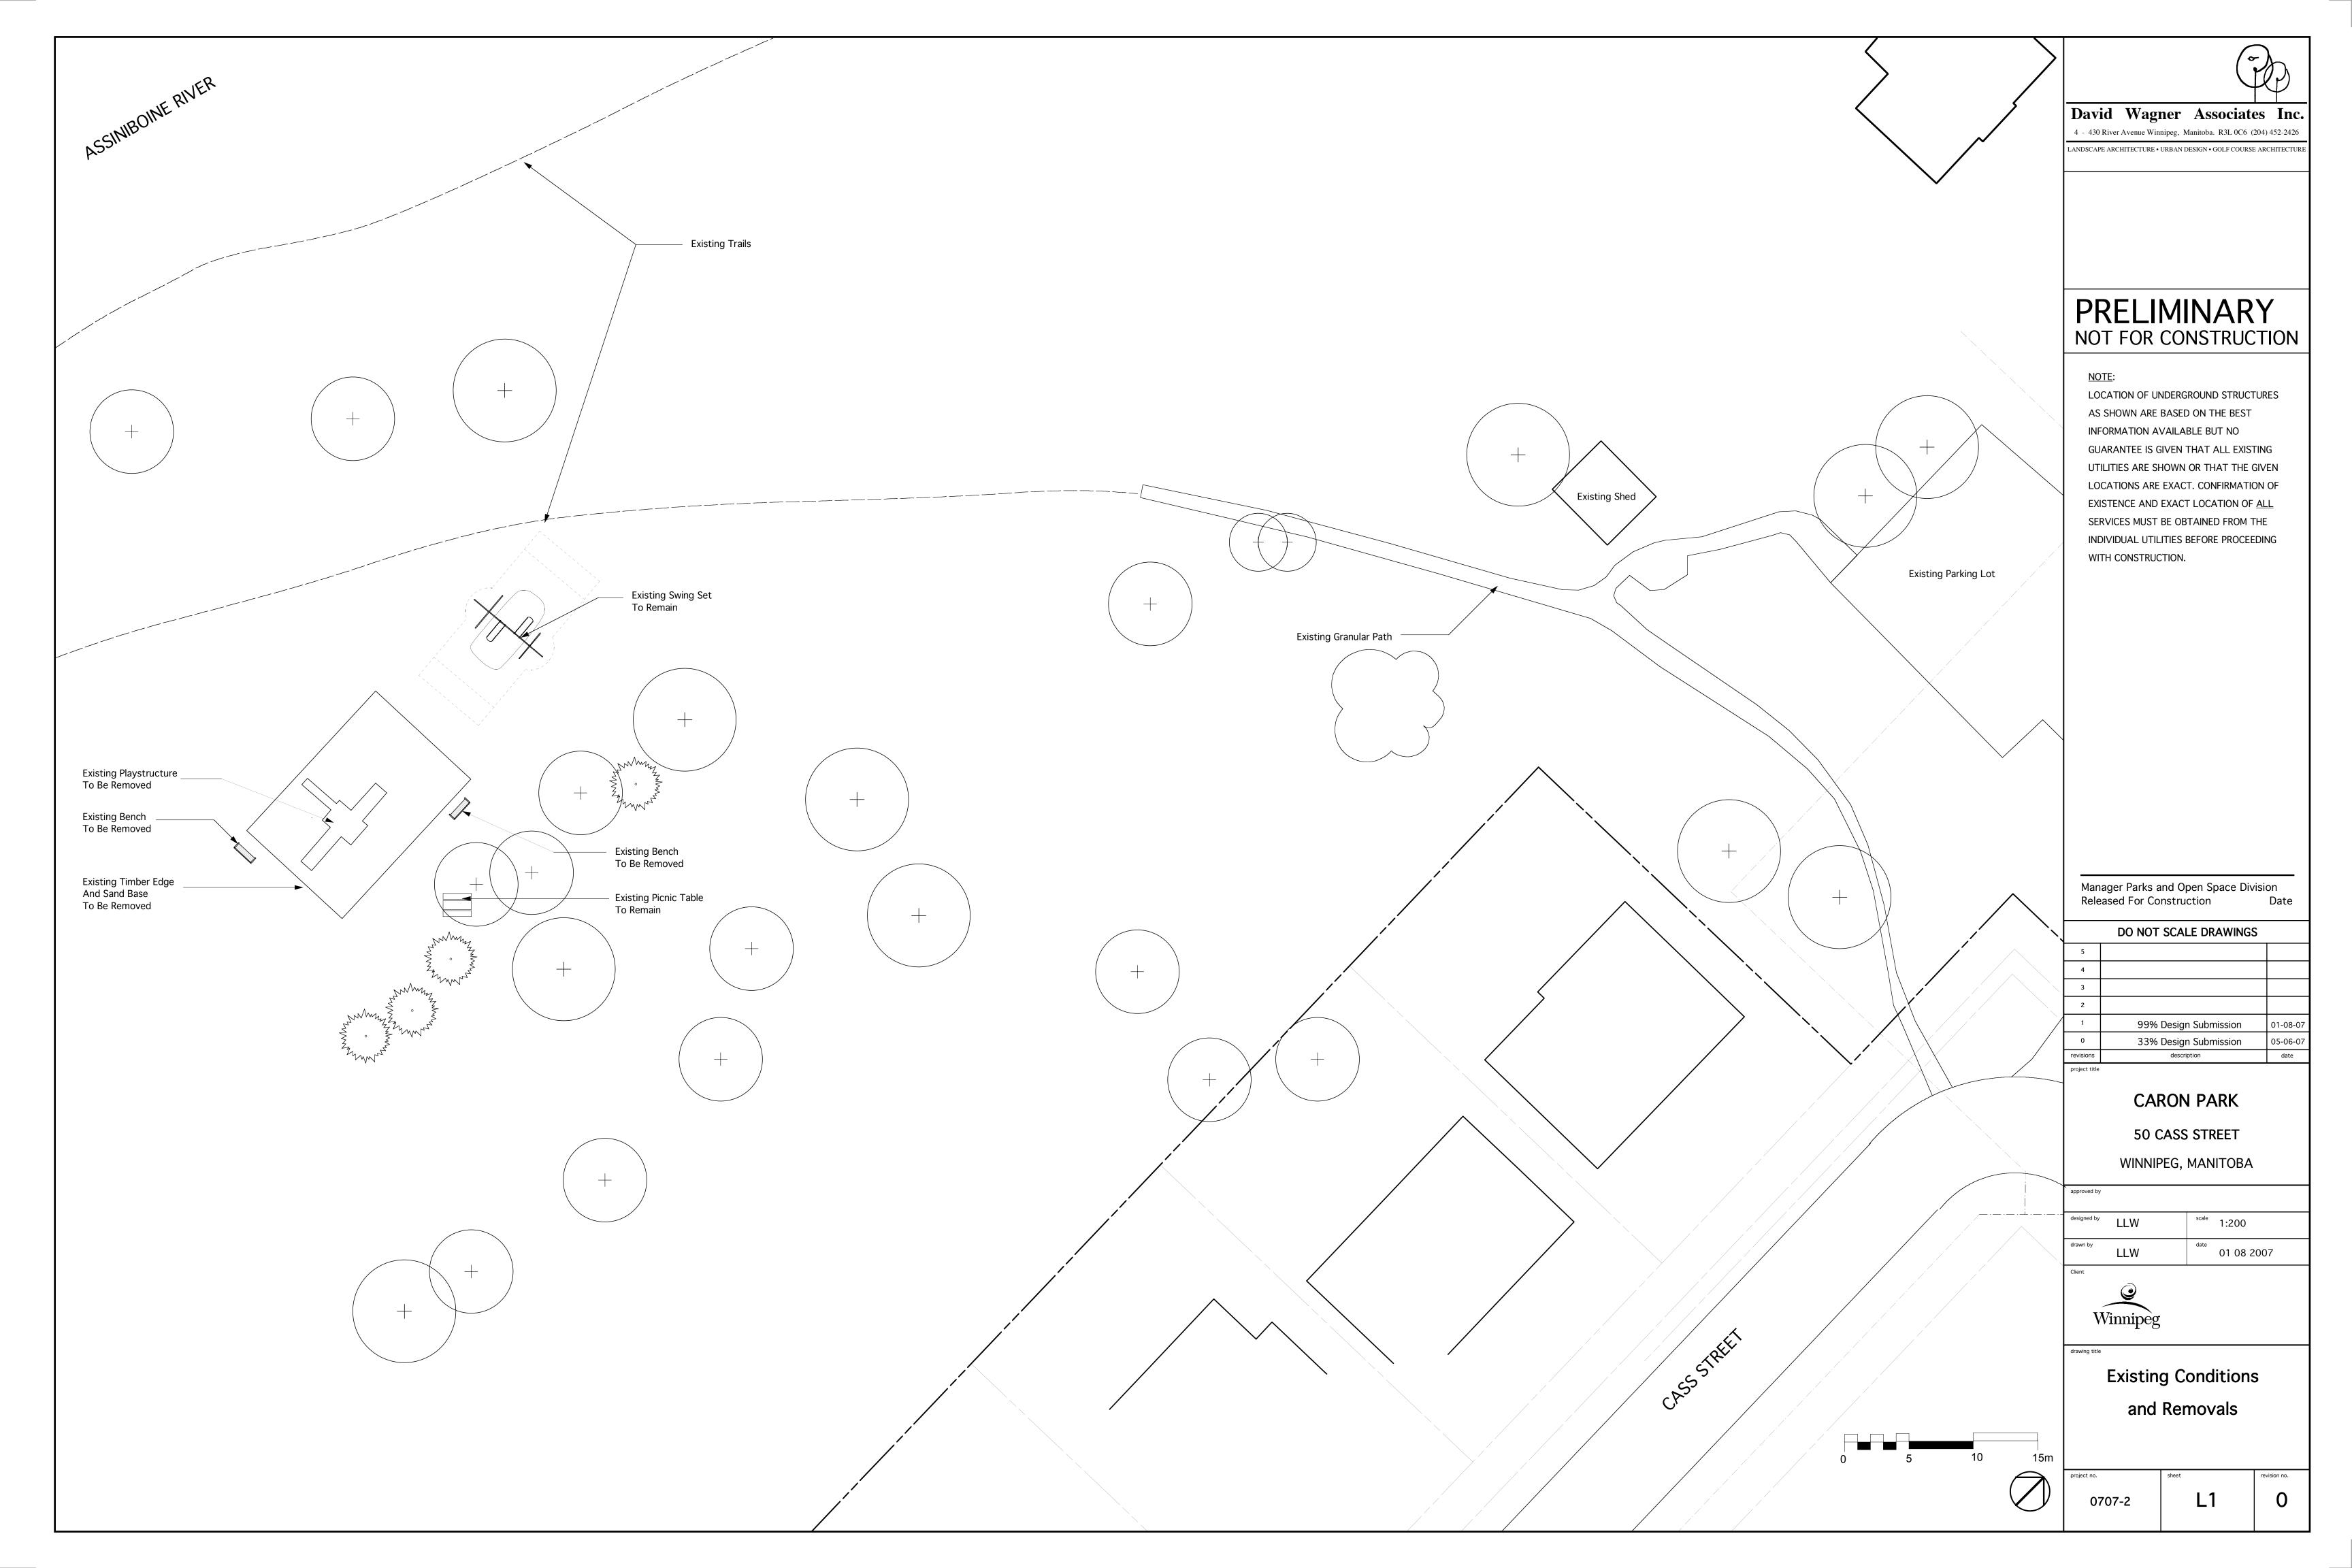

## **MATERIALS**

- 100 mm x 100 mm COMPOSITE BOARDS
- CEDAR TONE FINISH
- METAL FINISH PRIME WITH RUSTOLEUM NO. 769 FINISH WITH SAPOLIN BLACK WROUGHT FINISH

**TITLE** 

## TACHE BENCH - COMPOSITE

SCD-120 A

## **PLAN VIEW**

SIDE ELEVATION

FRONT ELEVATION

NOTE: ALL DIMENSIONS ARE IN MILLIMETERS PRODUCT NO. 52501067

1:20

JUNE/06

JF

THE CITY OF WINNIPEG
Planning, Property and Development Department
Planning and Land Use Division
Unit 15 - 30 Fort Street, Winnipeg, MB, R3C 4X5

TITLE