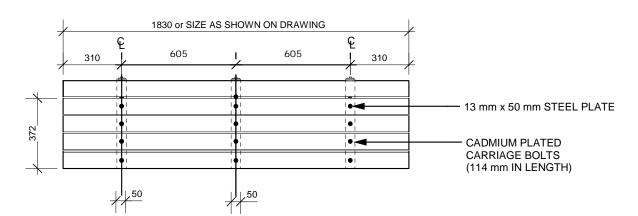

## **MATERIALS**

- 100 mm x 100 mm COMPOSITE BOARDS
- CEDAR TONE FINISH
- METAL FINISH PRIME WITH RUSTOLEUM NO. 769 FINISH WITH SAPOLIN BLACK WROUGHT FINISH

**TITLE** 

## TACHE BENCH - COMPOSITE

SCD-120 A

## **PLAN VIEW**

SIDE ELEVATION

FRONT ELEVATION

NOTE: ALL DIMENSIONS ARE IN MILLIMETERS PRODUCT NO. 52501067

1:20

JUNE/06

JF

THE CITY OF WINNIPEG
Planning, Property and Development Department
Planning and Land Use Division
Unit 15 - 30 Fort Street, Winnipeg, MB, R3C 4X5