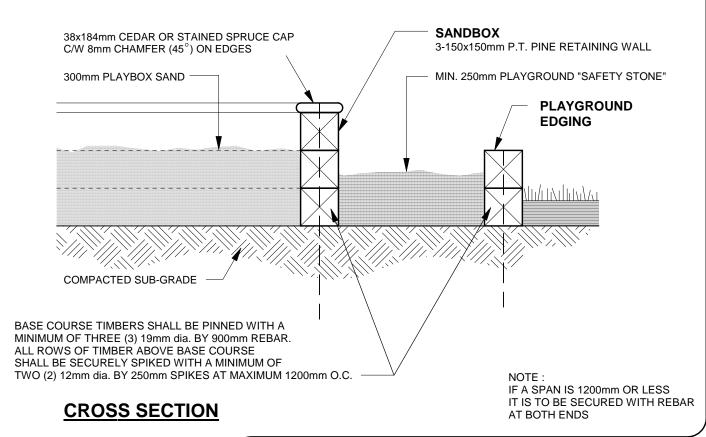

TITLE

## SANDBOX AND WOOD SEAT DETAILS

SCD-247a

NOT TO SCALE

FEB/01 VC

THE CITY OF WINNIPEG
Planning, Property and Development Department
Planning and Land Use Division
Unit 15 - 10 Fort Street, Winnipeg, MB, R3C 4X5