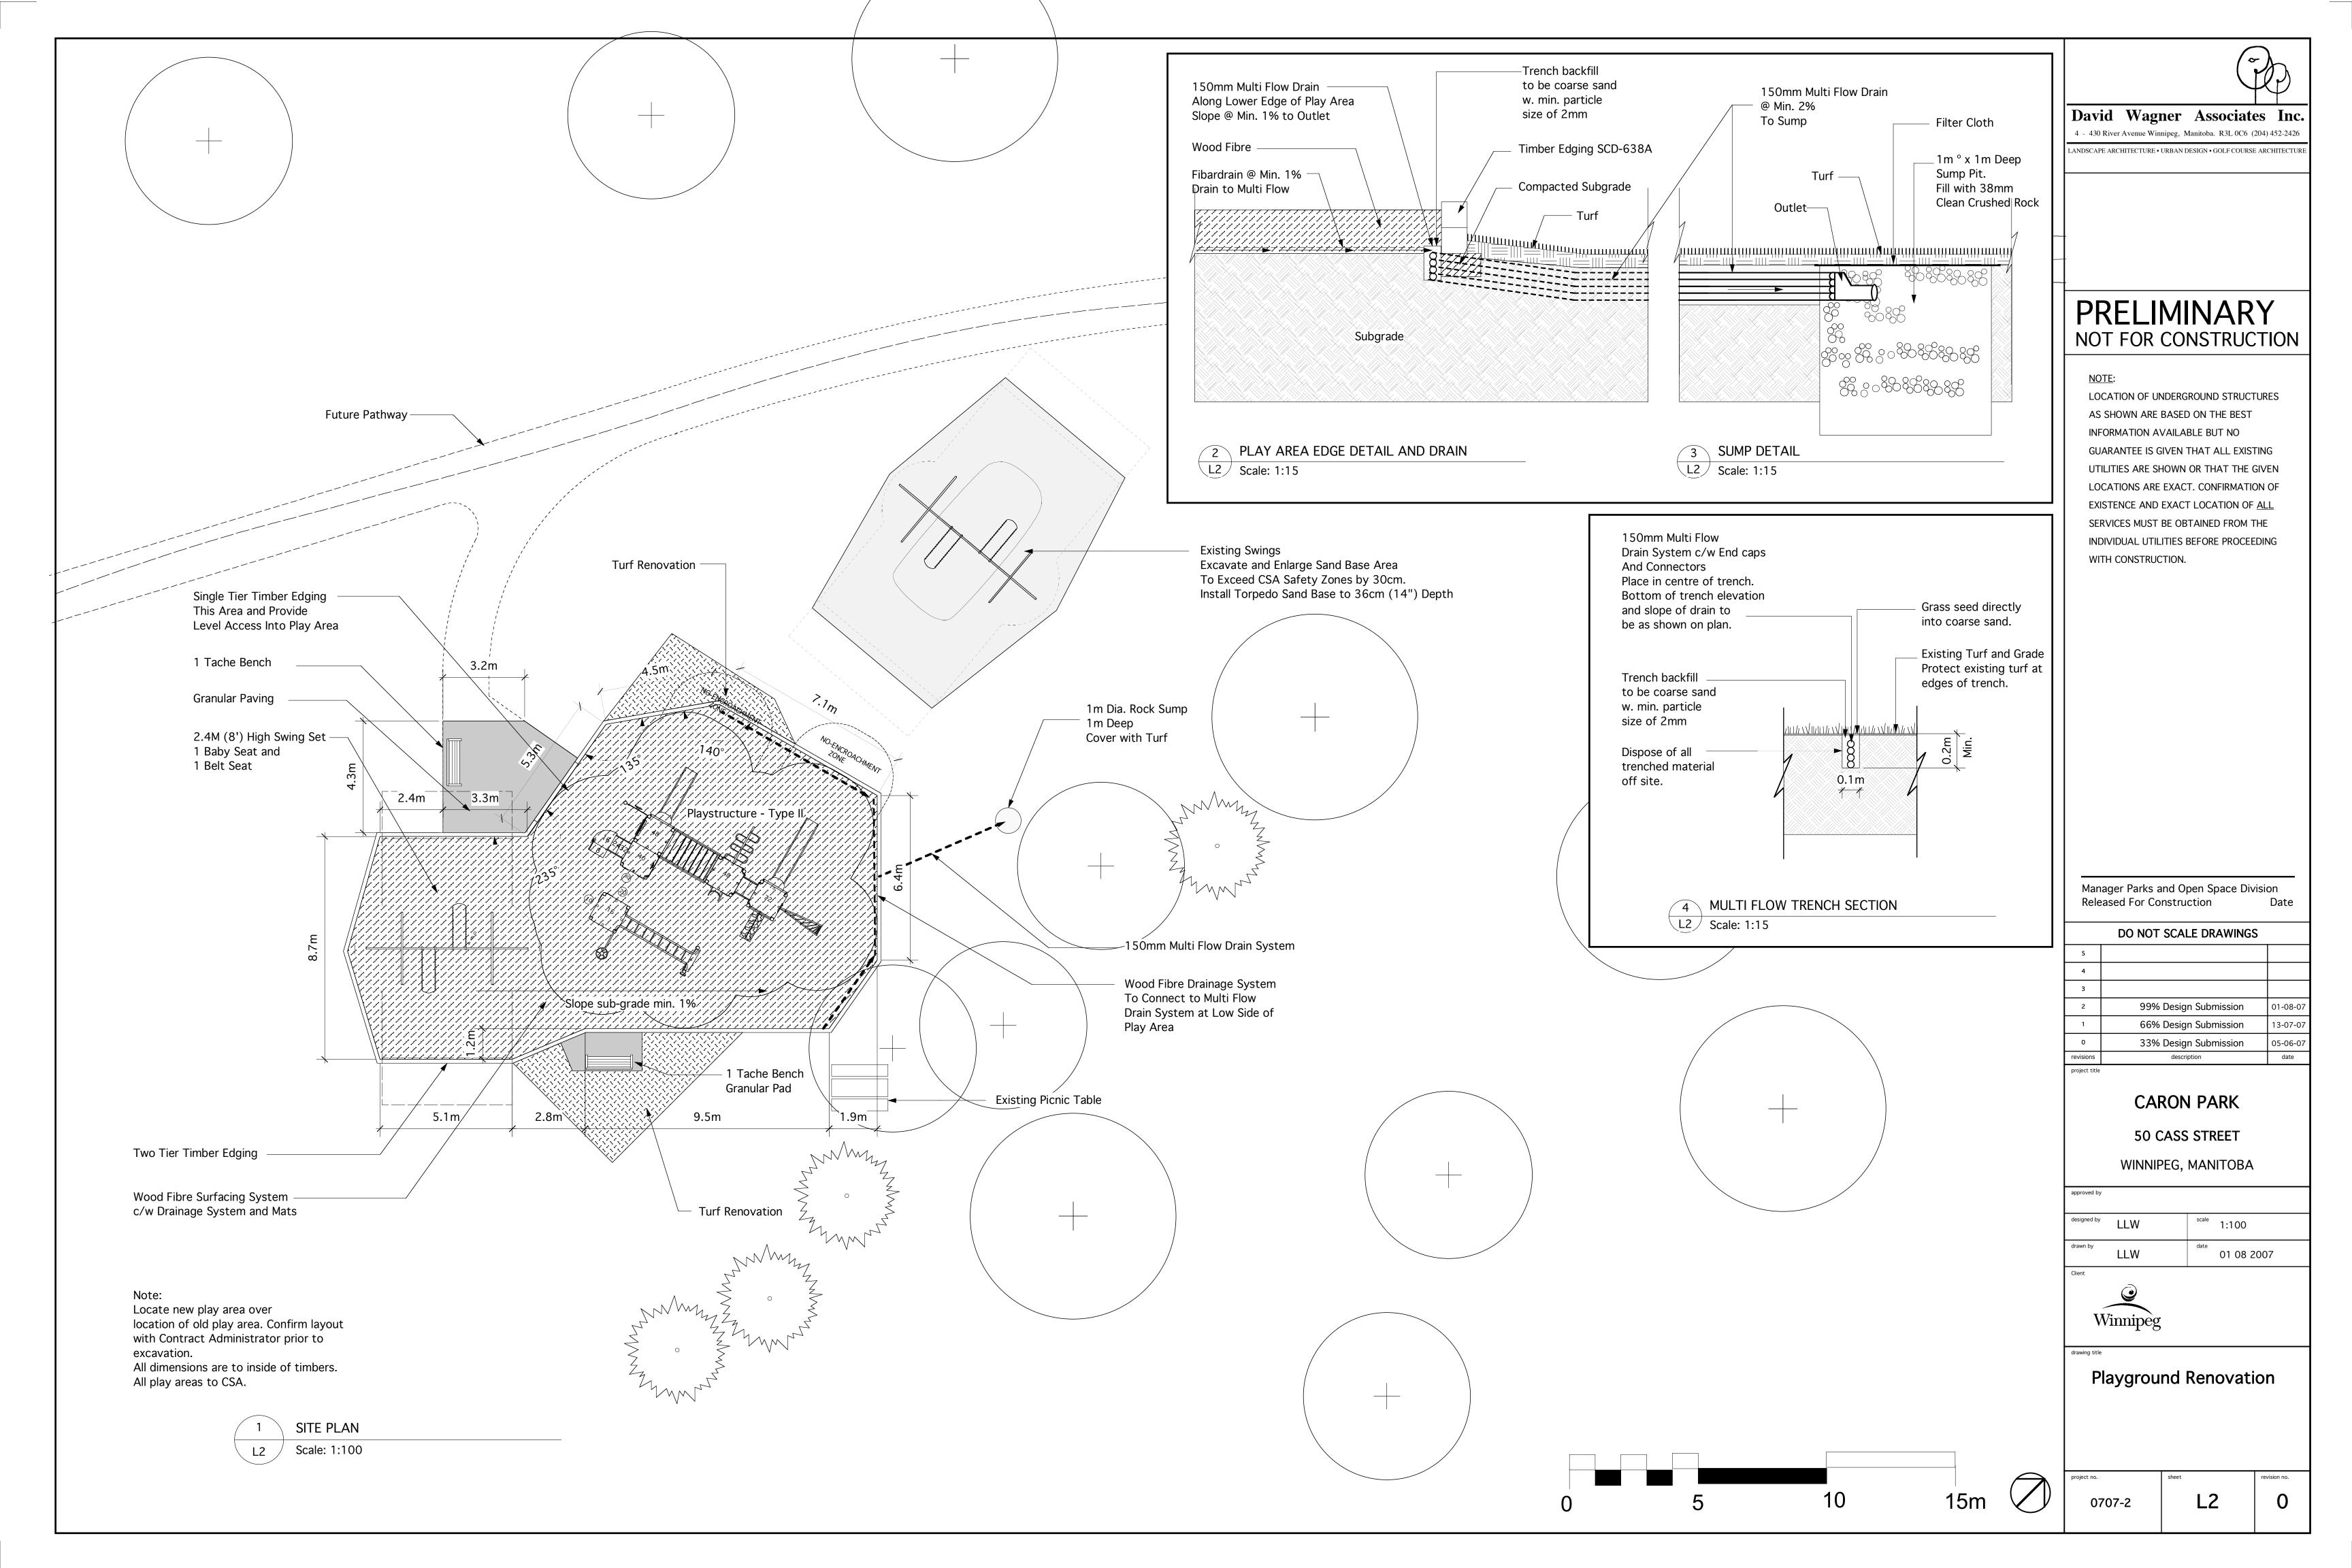

## SANDBOX AND WOOD SEAT DETAILS

SCD-247a

NOT TO SCALE

FEB/01 VC

THE CITY OF WINNIPEG
Planning, Property and Development Department
Planning and Land Use Division
Unit 15 - 10 Fort Street, Winnipeg, MB, R3C 4X5