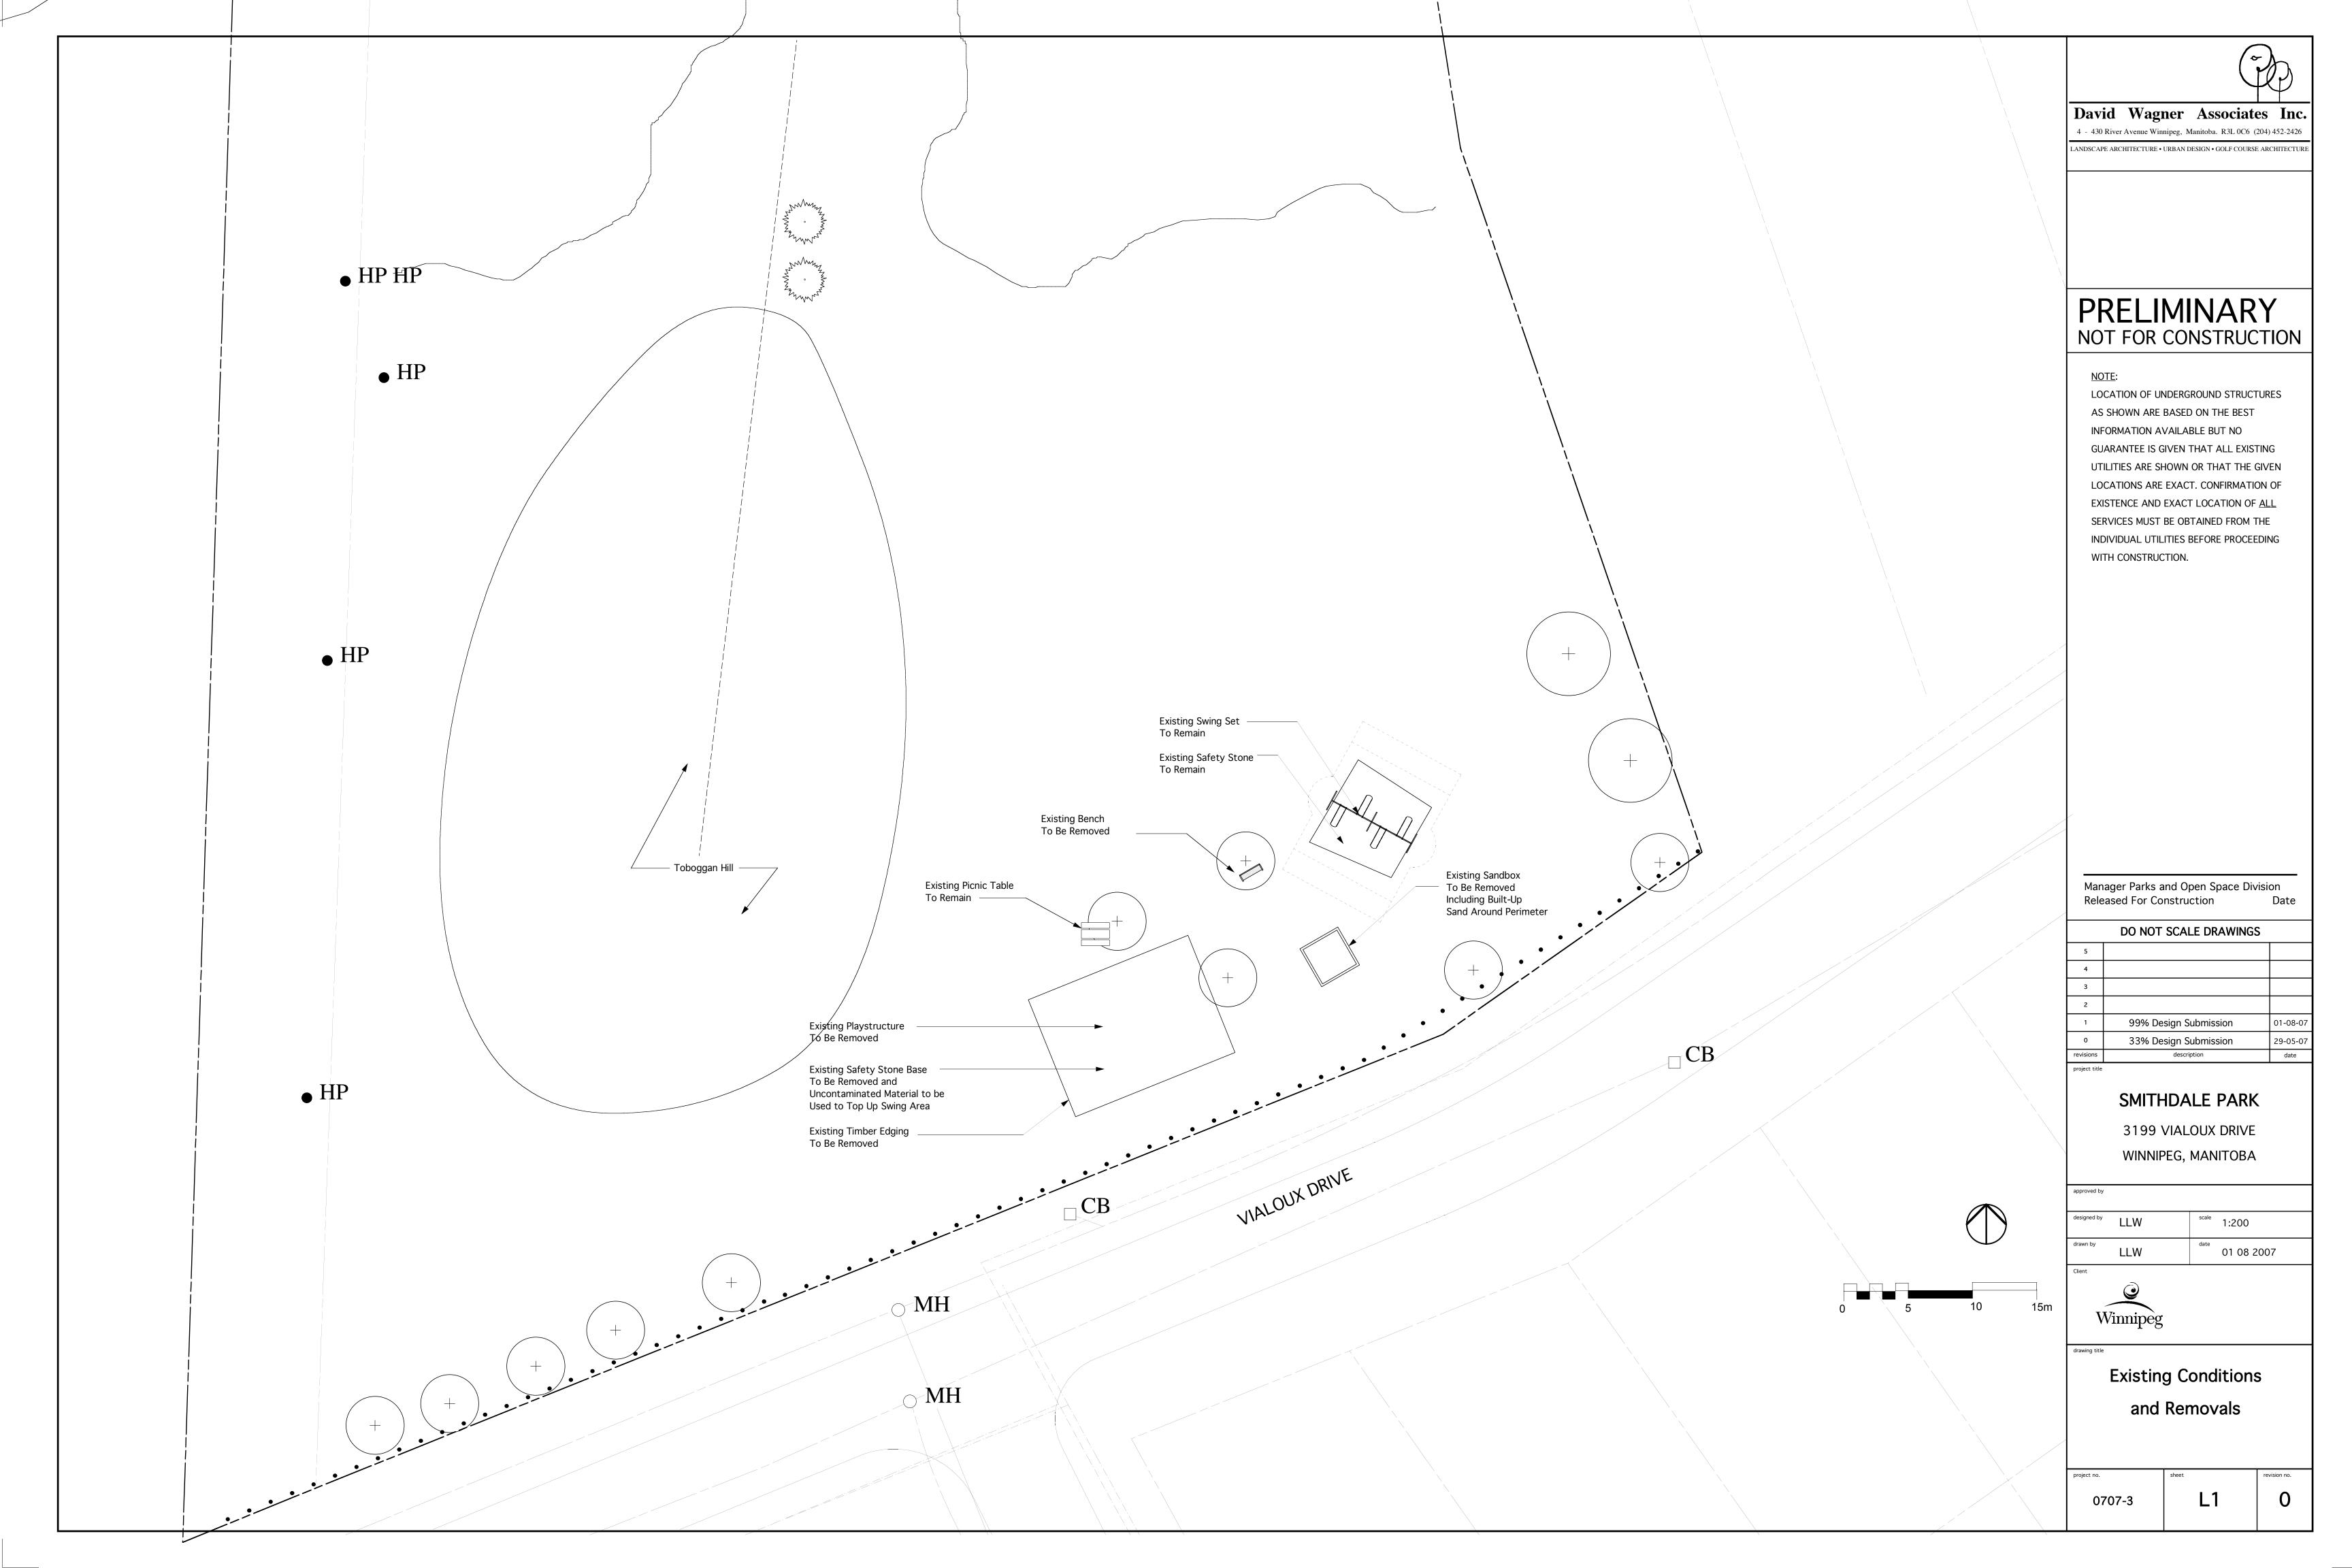

## **MATERIALS**

- 100 mm x 100 mm COMPOSITE BOARDS
- CEDAR TONE FINISH
- METAL FINISH PRIME WITH RUSTOLEUM NO. 769 FINISH WITH SAPOLIN BLACK WROUGHT FINISH

**TITLE** 

## TACHE BENCH - COMPOSITE

SCD-120 A

## **PLAN VIEW**

SIDE ELEVATION

FRONT ELEVATION

NOTE: ALL DIMENSIONS ARE IN MILLIMETERS PRODUCT NO. 52501067

1:20

JUNE/06

JF

THE CITY OF WINNIPEG
Planning, Property and Development Department
Planning and Land Use Division
Unit 15 - 30 Fort Street, Winnipeg, MB, R3C 4X5

TITLE