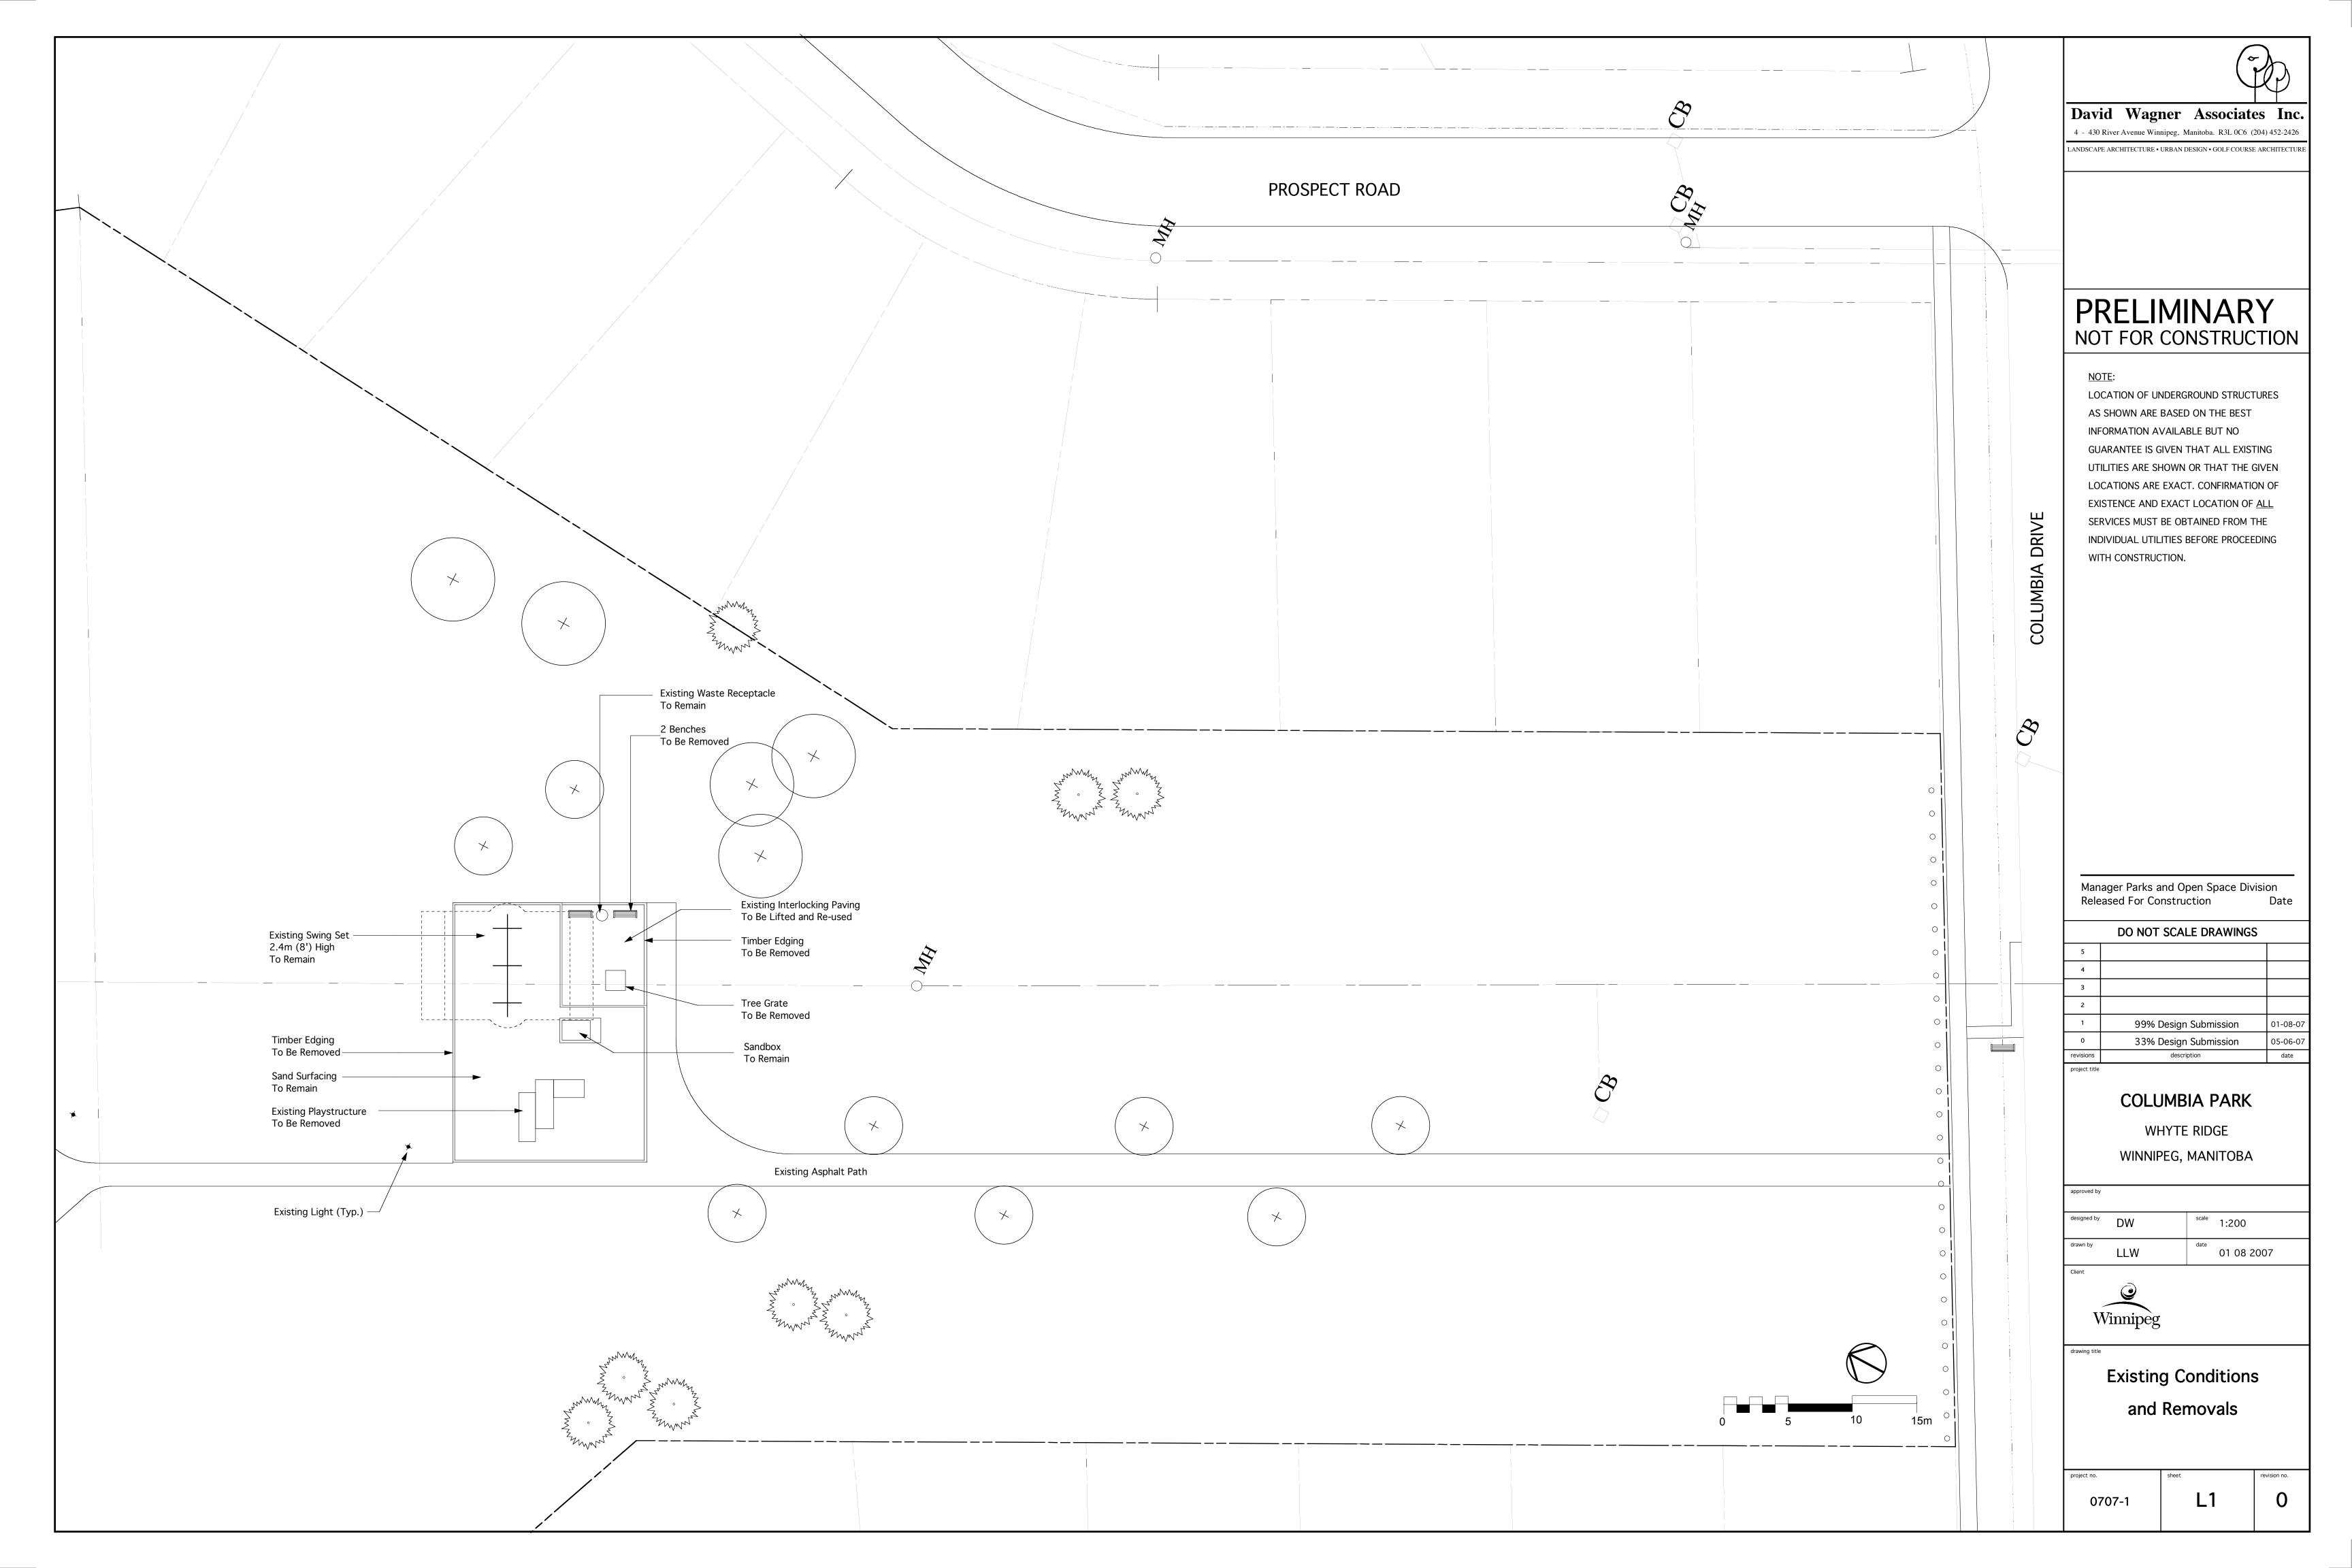

## **MATERIALS**

- 100 mm x 100 mm COMPOSITE BOARDS
- CEDAR TONE FINISH
- METAL FINISH PRIME WITH RUSTOLEUM NO. 769 FINISH WITH SAPOLIN BLACK WROUGHT FINISH

**TITLE** 

## TACHE BENCH - COMPOSITE

SCD-120 A

## **PLAN VIEW**

SIDE ELEVATION

FRONT ELEVATION

NOTE: ALL DIMENSIONS ARE IN MILLIMETERS PRODUCT NO. 52501067

1:20

JUNE/06

JF

THE CITY OF WINNIPEG
Planning, Property and Development Department
Planning and Land Use Division
Unit 15 - 30 Fort Street, Winnipeg, MB, R3C 4X5

TITLE