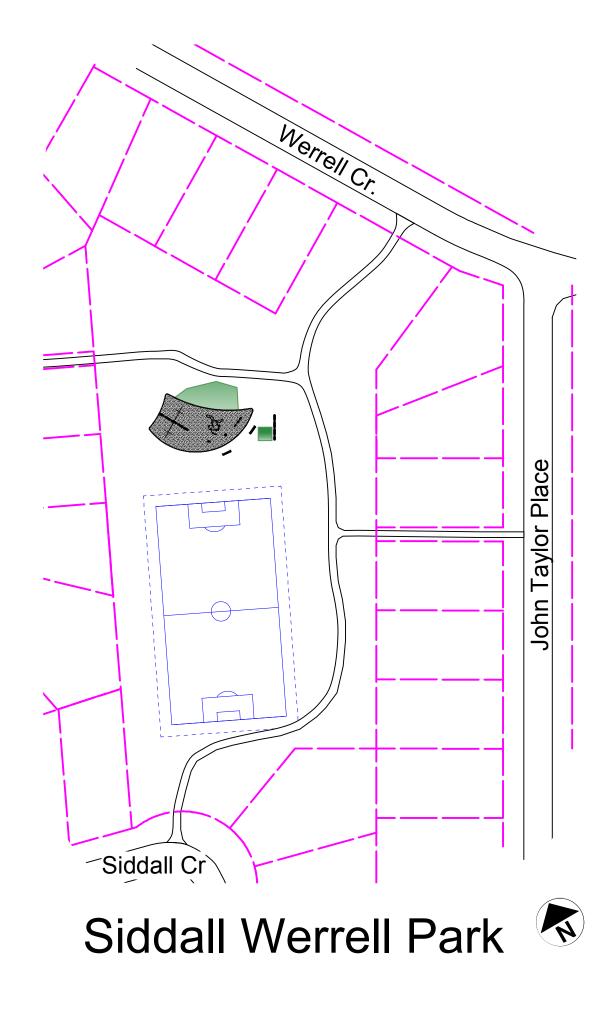

## City of Winnipeg Playground Renovations Elmwood Ward Siddall Werrell Park and Tomlinson Park

| Drawing | List                 |
|---------|----------------------|
| L-1     | <b>Cover Sheet</b>   |
| L-2     | Siddall Werrel       |
| L-3     | <b>Tomlinson Pla</b> |