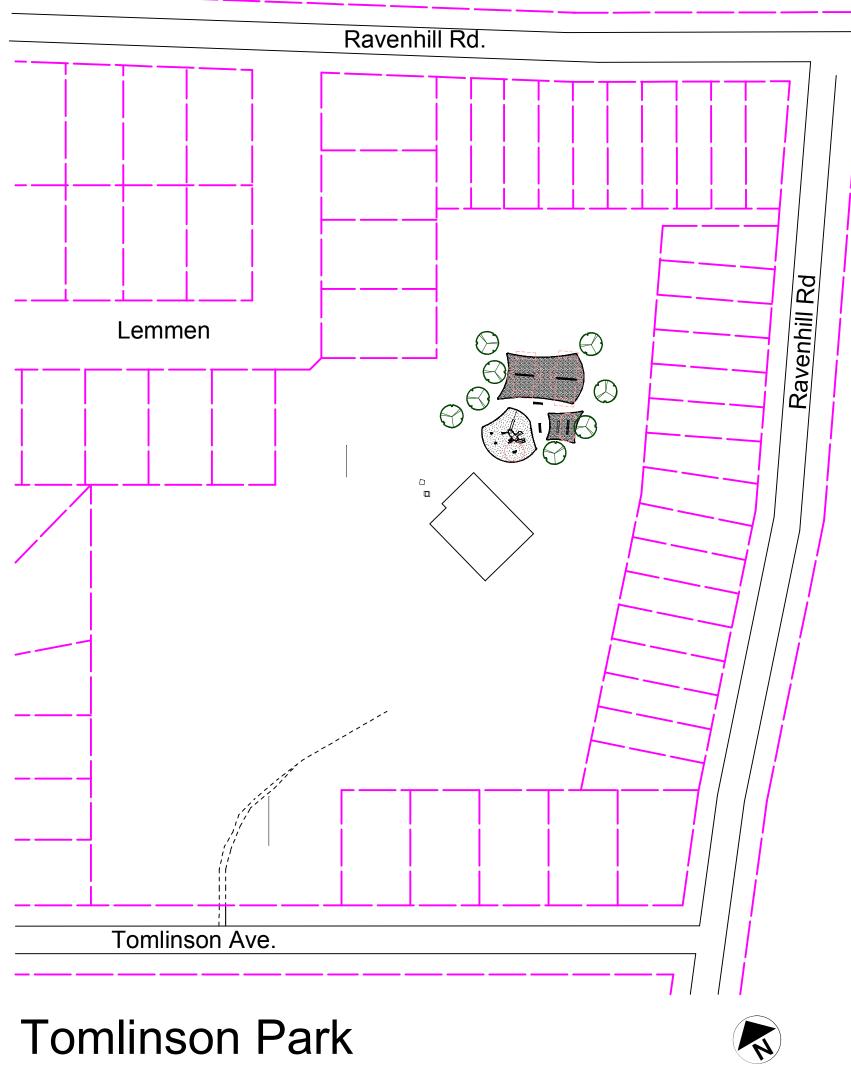

## City of Winnipeg Playground Renovations Elmwood Ward Siddall Werrell Park and Tomlinson Park

| Drawing | List                 |
|---------|----------------------|
| L-1     | <b>Cover Sheet</b>   |
| L-2     | Siddall Werrel       |
| L-3     | <b>Tomlinson Pla</b> |