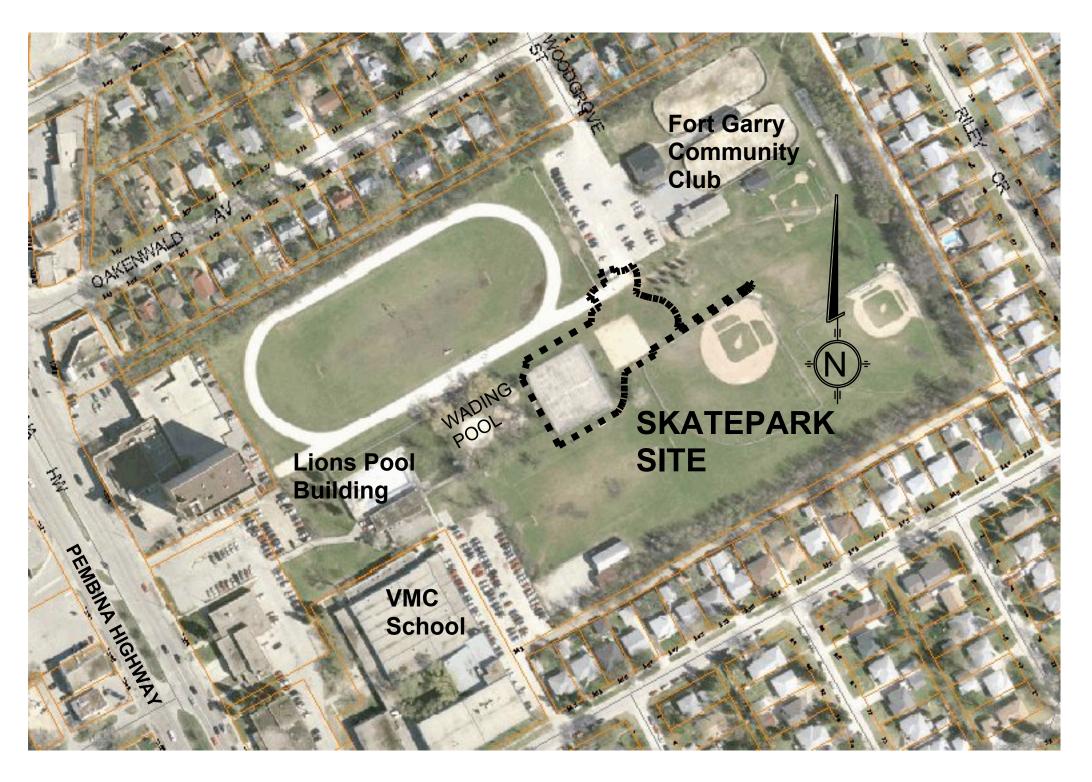

## **BID OPPORTUNITY NO. 543-2007** FORT GARRY COMMUNITY CENTRE SKATEPARK

LOCATION PLAN N.T.S.

HILDERMAN THOMAS FRANK CRAM

Landscape Architecture • Planning 500 - 115 Bannatyne Avenue East, Winnipeg, MB R3B 0R3 Phone: 204.944.9907 Fax: 204.957.1467 0 12 24 36 48m