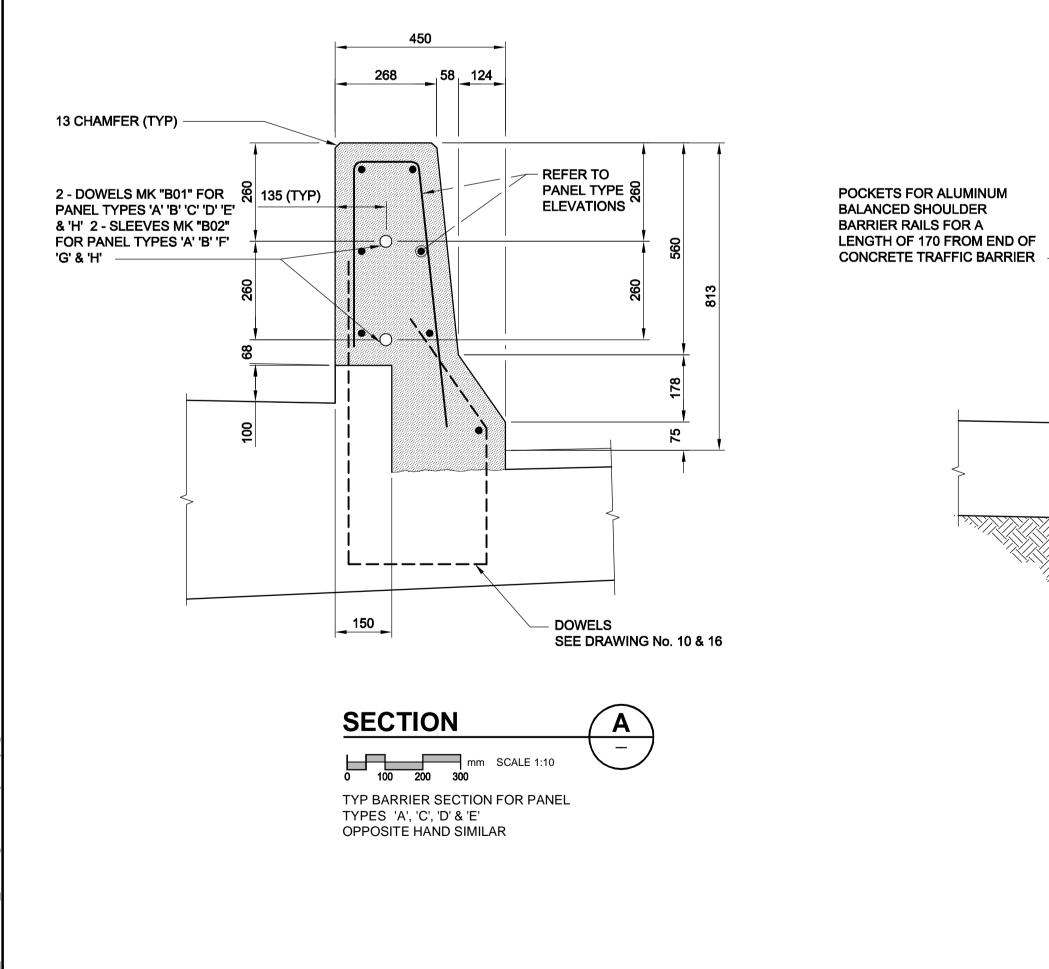

MARK

B01 B02

TOTAL V

SECTION

B \_\_\_\_

TYP BARRIER SECTION AT END FOR PANEL TYPES 'C' & 'D' OPPOSITE HAND SIMILAR

| BILL OF MISCELLANEOUS METAL<br>FOR NORTH & SOUTH TRAFFIC BARRIERS |         |                                                          |                   |               |
|-------------------------------------------------------------------|---------|----------------------------------------------------------|-------------------|---------------|
| K                                                                 | QTY     | DESCRIPTION                                              | COMPONENT<br>MASS | TOTAL<br>MASS |
|                                                                   | 48      | GALVANIZED PLAIN BAR 25Ø x 550 LG                        | 2.18              | 104.64        |
|                                                                   | 48      | EXPANSION SLEEVE 32 OD x 300 LG (GALV)                   | 0.75              | 36.0(         |
| VC                                                                | DLUME C | OF CONCRETE NORTH & SOUTH BARRIERS = 10.8 m <sup>3</sup> | TOTAL             | 140.64 k(     |