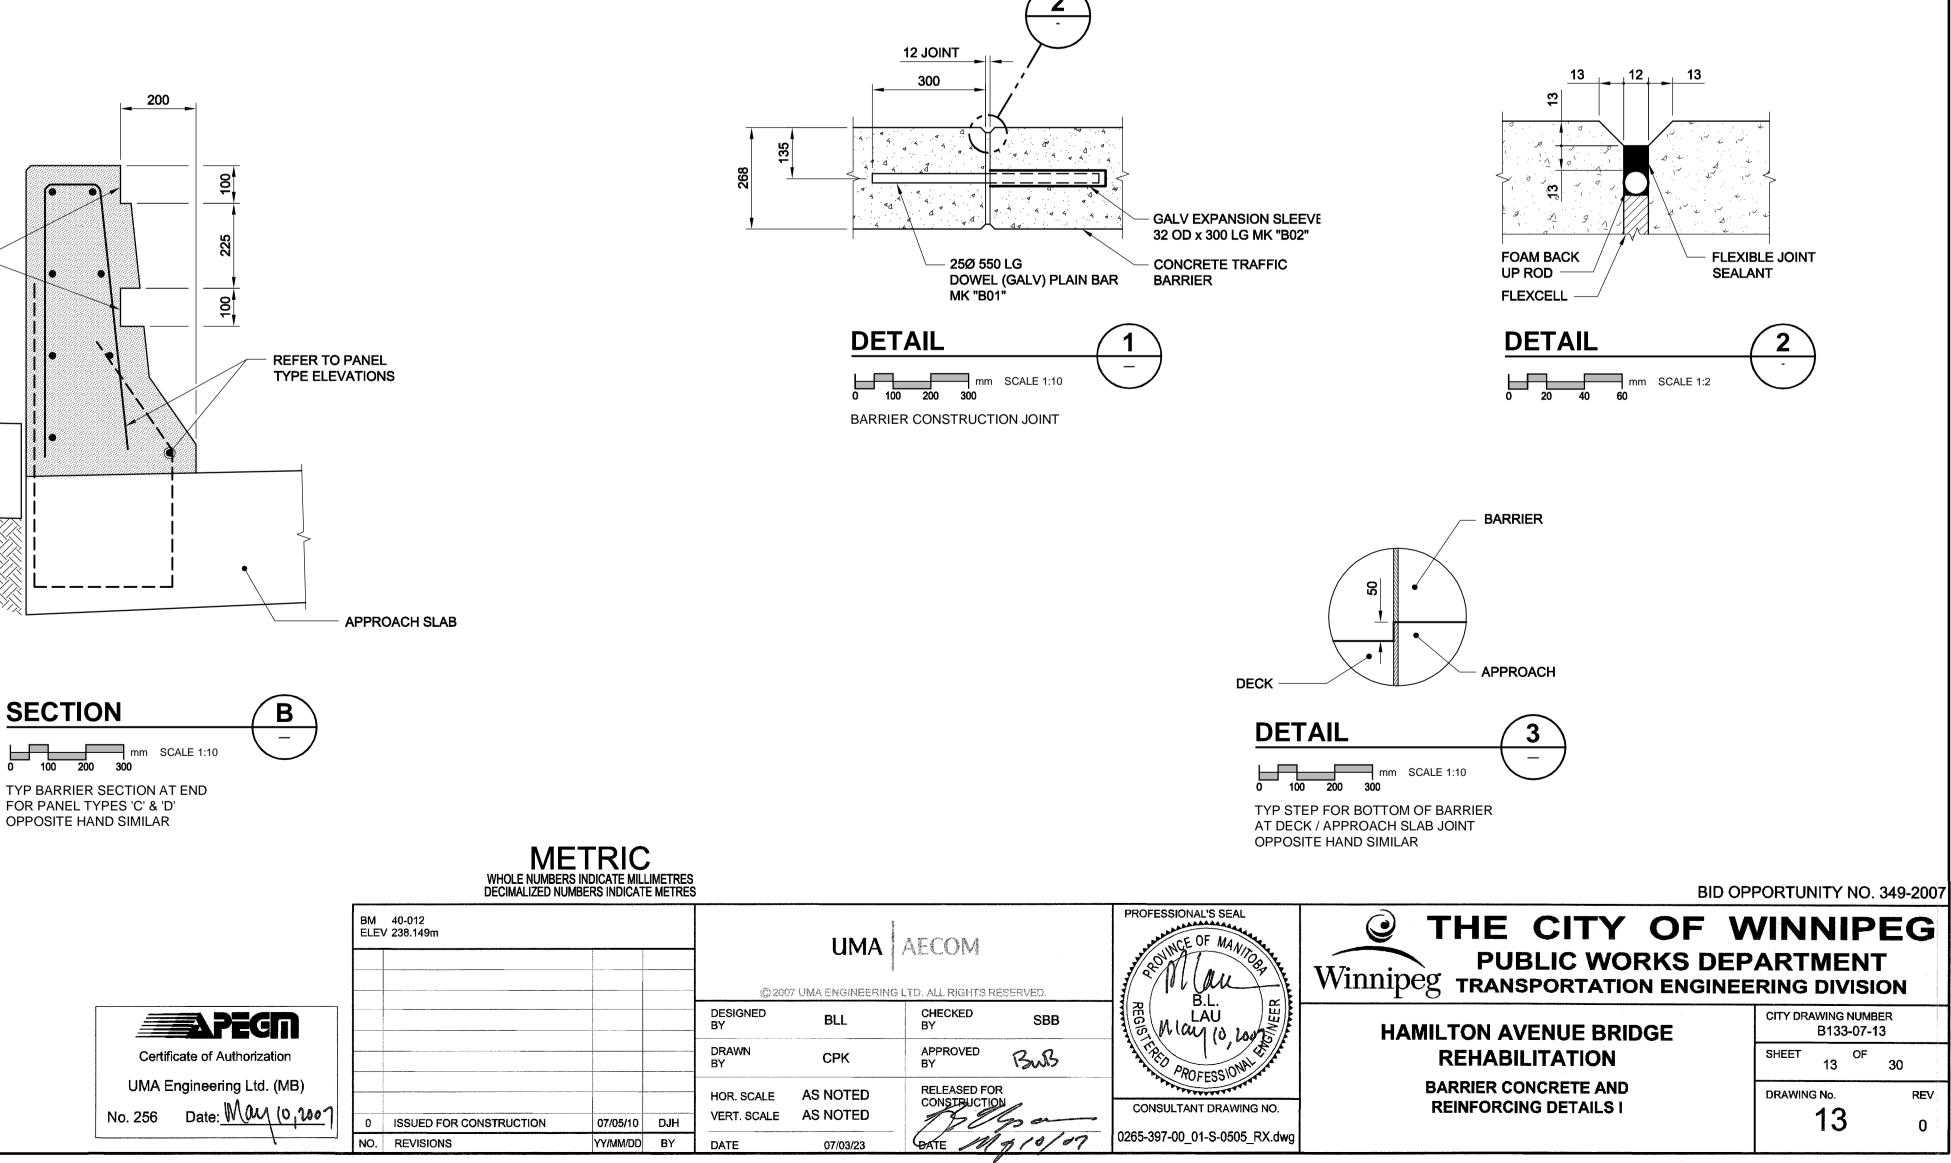

MARK

B01 B02

TOTAL V

SECTION

B \_\_\_\_

TYP BARRIER SECTION AT END FOR PANEL TYPES 'C' & 'D' OPPOSITE HAND SIMILAR

| BILL OF MISCELLANEOUS METAL<br>FOR NORTH & SOUTH TRAFFIC BARRIERS |         |                                                          |                   |               |
|-------------------------------------------------------------------|---------|----------------------------------------------------------|-------------------|---------------|
| K                                                                 | QTY     | DESCRIPTION                                              | COMPONENT<br>MASS | TOTAL<br>MASS |
|                                                                   | 48      | GALVANIZED PLAIN BAR 25Ø x 550 LG                        | 2.18              | 104.64        |
|                                                                   | 48      | EXPANSION SLEEVE 32 OD x 300 LG (GALV)                   | 0.75              | 36.0(         |
| VC                                                                | DLUME C | OF CONCRETE NORTH & SOUTH BARRIERS = 10.8 m <sup>3</sup> | TOTAL             | 140.64 k(     |