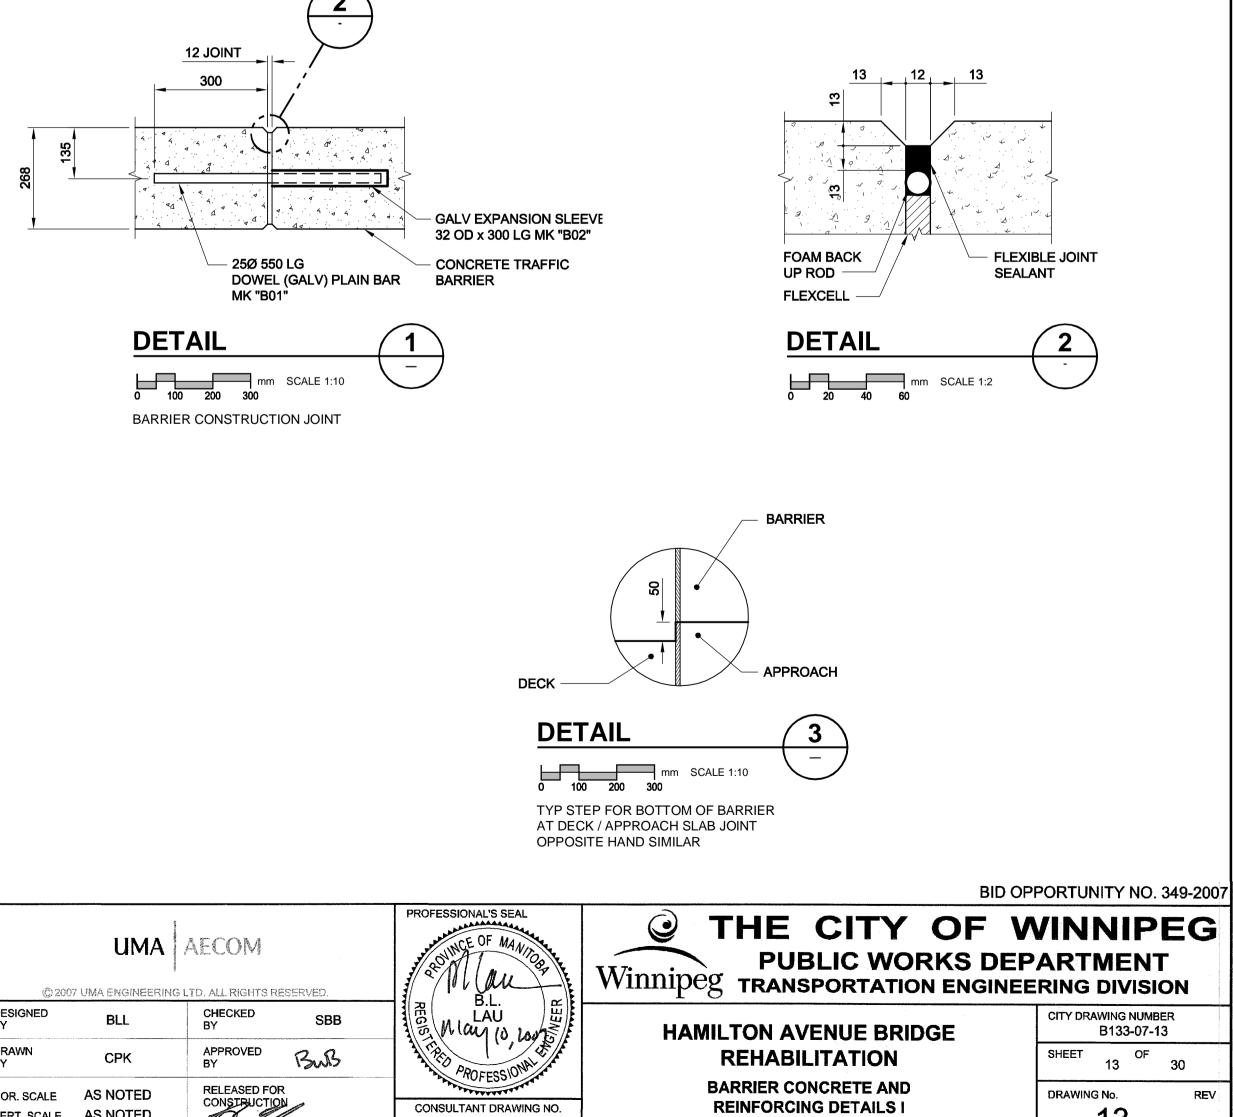

MARK

B01 B02

TOTAL V

SECTION

B \_\_\_\_

TYP BARRIER SECTION AT END FOR PANEL TYPES 'C' & 'D' OPPOSITE HAND SIMILAR

| BILL OF MISCELLANEOUS METAL<br>FOR NORTH & SOUTH TRAFFIC BARRIERS |         |                                                          |                   |               |
|-------------------------------------------------------------------|---------|----------------------------------------------------------|-------------------|---------------|
| K                                                                 | QTY     | DESCRIPTION                                              | COMPONENT<br>MASS | TOTAL<br>MASS |
|                                                                   | 48      | GALVANIZED PLAIN BAR 25Ø x 550 LG                        | 2.18              | 104.64        |
|                                                                   | 48      | EXPANSION SLEEVE 32 OD x 300 LG (GALV)                   | 0.75              | 36.0(         |
| VC                                                                | DLUME C | OF CONCRETE NORTH & SOUTH BARRIERS = 10.8 m <sup>3</sup> | TOTAL             | 140.64 k(     |