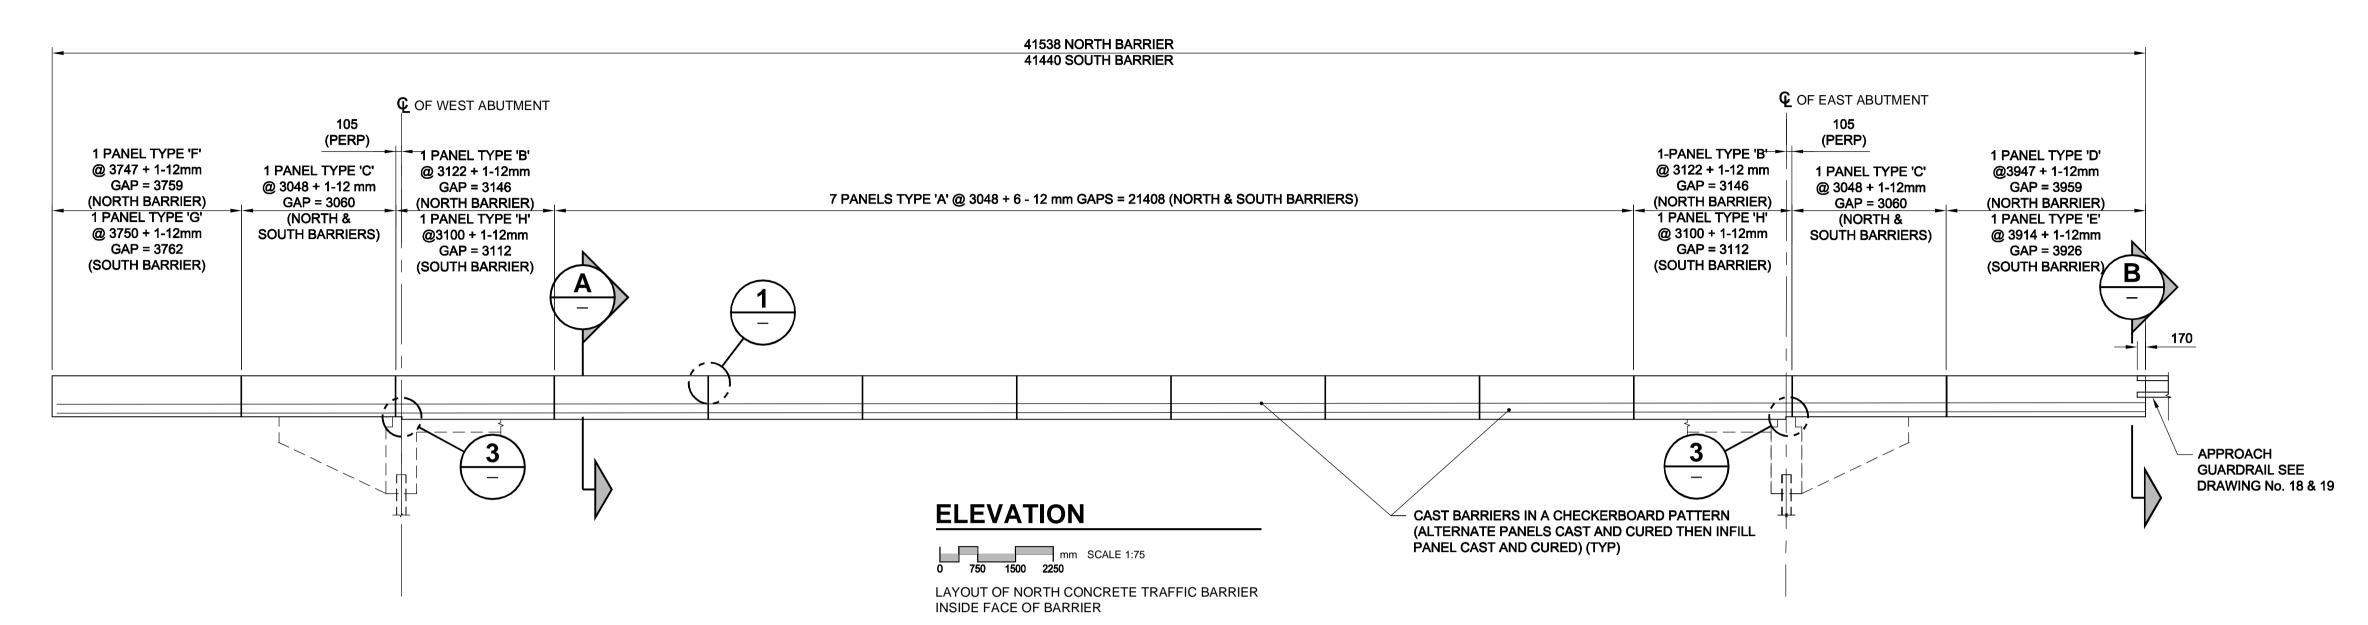

MARK

B01 B02

TOTAL V

SECTION

B \_\_\_\_

TYP BARRIER SECTION AT END FOR PANEL TYPES 'C' & 'D' OPPOSITE HAND SIMILAR

| BILL OF MISCELLANEOUS METAL<br>FOR NORTH & SOUTH TRAFFIC BARRIERS |         |                                                          |                   |               |
|-------------------------------------------------------------------|---------|----------------------------------------------------------|-------------------|---------------|
| K                                                                 | QTY     | DESCRIPTION                                              | COMPONENT<br>MASS | TOTAL<br>MASS |
|                                                                   | 48      | GALVANIZED PLAIN BAR 25Ø x 550 LG                        | 2.18              | 104.64        |
|                                                                   | 48      | EXPANSION SLEEVE 32 OD x 300 LG (GALV)                   | 0.75              | 36.0(         |
| VC                                                                | DLUME C | OF CONCRETE NORTH & SOUTH BARRIERS = 10.8 m <sup>3</sup> | TOTAL             | 140.64 k(     |