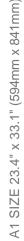

MARK

B01 B02

TOTAL V



SECTION

B \_\_\_\_

TYP BARRIER SECTION AT END FOR PANEL TYPES 'C' & 'D' OPPOSITE HAND SIMILAR







| BILL OF MISCELLANEOUS METAL<br>FOR NORTH & SOUTH TRAFFIC BARRIERS |         |                                                          |                   |               |
|-------------------------------------------------------------------|---------|----------------------------------------------------------|-------------------|---------------|
| K                                                                 | QTY     | DESCRIPTION                                              | COMPONENT<br>MASS | TOTAL<br>MASS |
|                                                                   | 48      | GALVANIZED PLAIN BAR 25Ø x 550 LG                        | 2