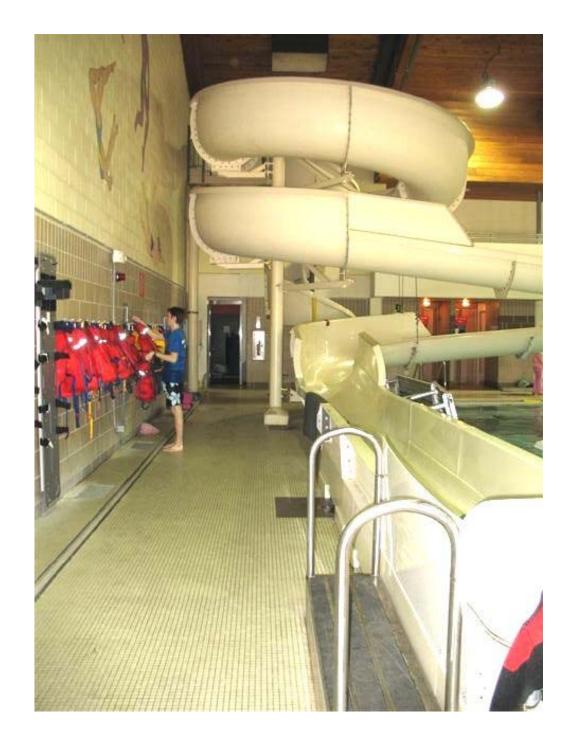

EKW- PHOTO 7: EXISTING WATERSLIDE TO BE DEMOLISHED, LOOKING SOUTH ALONG THE EAST APRON OF THE POOL. NOTE THE TERMINATION OF THE WATERSLIDE RUNS ALONG THE APRON ADJACENT TO THE POOL. THE TERMINATION OF THE NEW WATERSLIDE IS TO BE IN GENERALLY THE SAME LOCATION.