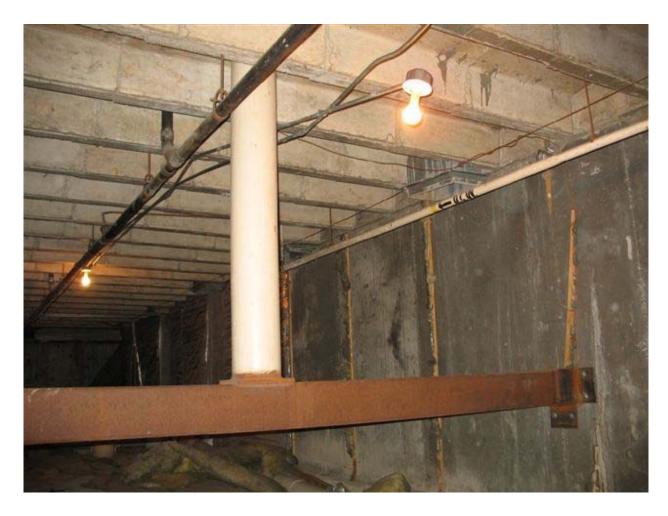

EKW- PHOTO 15: STRUCTURAL STEEL SUPPORT FOR EXISTING MAST SPANNING TUNNEL AREA OF BASEMENT BELOW THE EXISTING WATERSLIDE.NOTE: MAST TO BE REMOVED, STRUCTURAL SUPPORT MAY BE RETAINED IF SUITABLE.