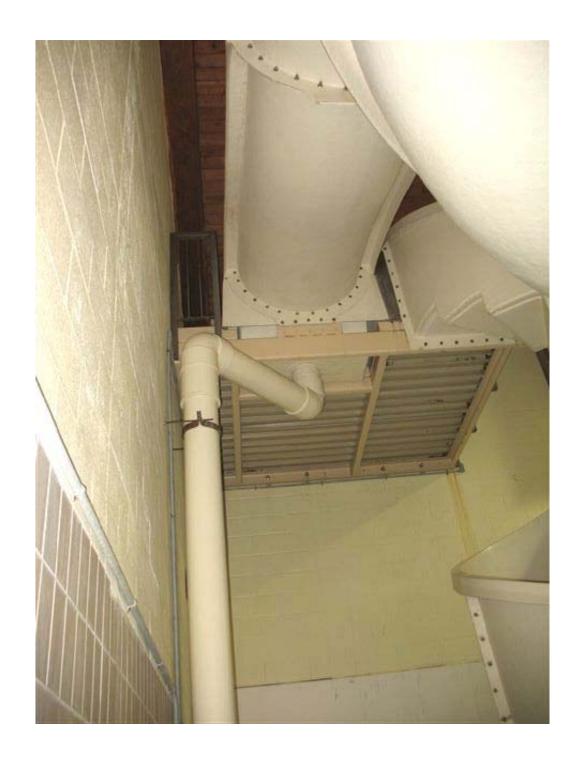

EKW- PHOTO 8: VIEW FROM UNDERSIDE OF THE EXISTING ACCESS PLATFORM. THIS PLATFORM IS TO BE DEMOLISHED AND REMOVED UNDER THIS CONTRACT. NOTE THE PRESENT LOCATION FOR THE WATER SUPPLY PIPING.

EKW- PHOTO 9: EXISTING WATERSLIDE SEEN LOOKING SOUTH. THE WATERSLIDE INCLUDING THE MAST AND SUPPORT STRUCTURES ARE TO BE DEMOLISHED AND REMOVED UNDER THIS CONTRACT.