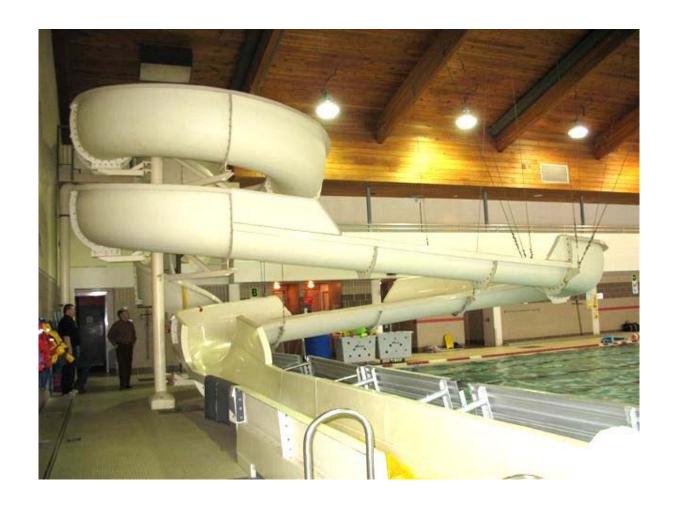

EKW- PHOTO 7: EXISTING WATERSLIDE TO BE DEMOLISHED, LOOKING SOUTH ALONG THE EAST APRON OF THE POOL. NOTE THE TERMINATION OF THE WATERSLIDE RUNS ALONG THE APRON ADJACENT TO THE POOL. THE TERMINATION OF THE NEW WATERSLIDE IS TO BE IN GENERALLY THE SAME LOCATION.

EKW- PHOTO 8: VIEW FROM UNDERSIDE OF THE EXISTING ACCESS PLATFORM. THIS PLATFORM IS TO BE DEMOLISHED AND REMOVED UNDER THIS CONTRACT. NOTE THE PRESENT LOCATION FOR THE WATER SUPPLY PIPING.

EKW- PHOTO 9: EXISTING WATERSLIDE SEEN LOOKING SOUTH. THE WATERSLIDE INCLUDING THE MAST AND SUPPORT STRUCTURES ARE TO BE DEMOLISHED AND REMOVED UNDER THIS CONTRACT.