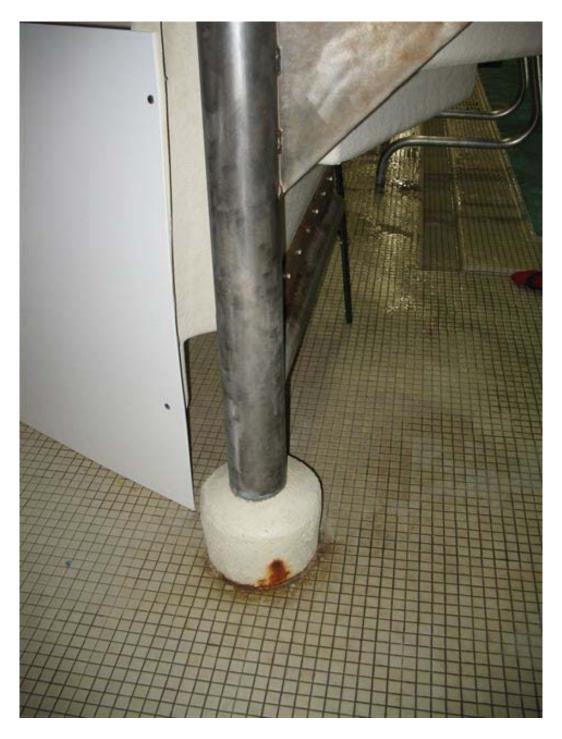

EKW-PHOTO 10: SUPPORT MAST FOR EXISTING SPIRAL STAIR TO BE DEMOLISHED AND REMOVED UNDER THIS CONTRACT. POOL DECK FINISHES TO BE RESTORED.

EKW- PHOTO 11: ANCHOR POINT FOR EXISTING HANGER SUPPORTING SECTION OF WATERSLIDE. THE HANGER IS TO BE REMOVED UNDER THIS CONTRACT AND THE WALL FINISH RESTORED.