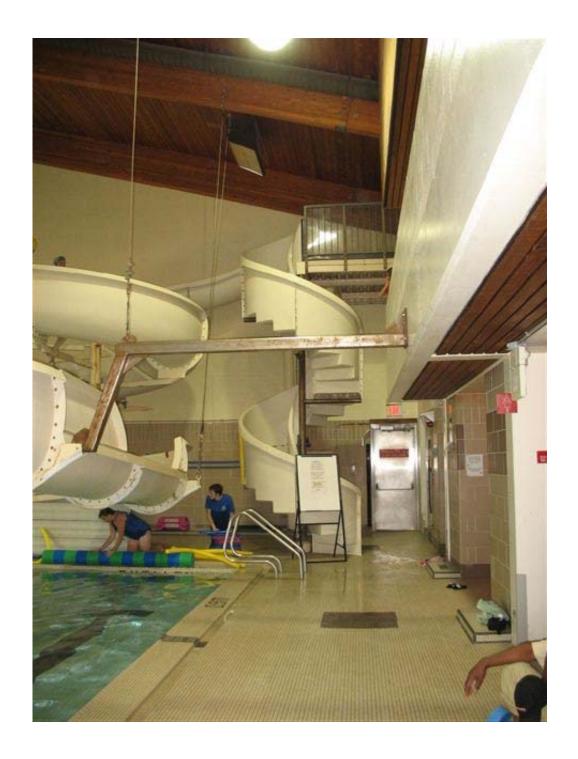

EKW- PHOTO 6: ELMWOOD KILDONAN POOL VIEW OF THE EXISTING WATERSLIDE SPIRAL STAIR ACCESS TO PLATFORM AT NOMINAL 17 FT HEIGHT. THE WATERSLIDE CABLE SUSPENSIONS, SPIRAL STAIR AND STEEL SUPPORTS IN THE FOREGROUND ARE ALL TO BE REMOVED UNDER THIS CONTRACT.