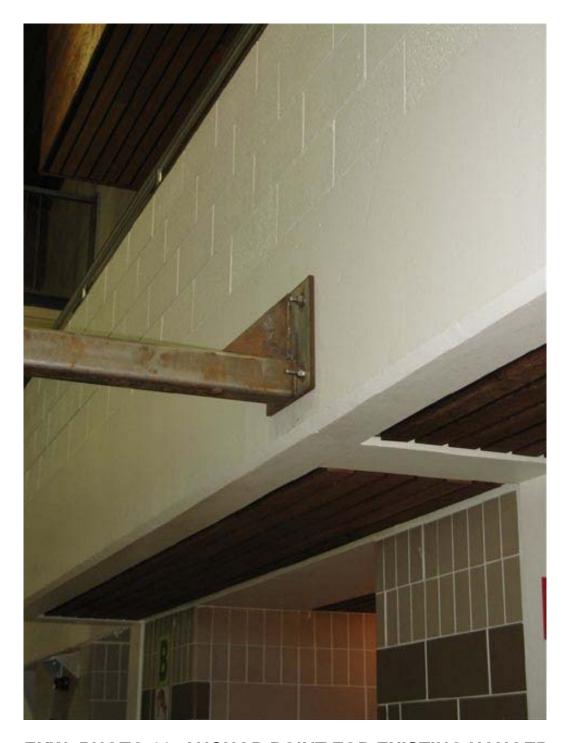

EKW-PHOTO 10: SUPPORT MAST FOR EXISTING SPIRAL STAIR TO BE DEMOLISHED AND REMOVED UNDER THIS CONTRACT. POOL DECK FINISHES TO BE RESTORED.

EKW- PHOTO 11: ANCHOR POINT FOR EXISTING HANGER SUPPORTING SECTION OF WATERSLIDE. THE HANGER IS TO BE REMOVED UNDER THIS CONTRACT AND THE WALL FINISH RESTORED.