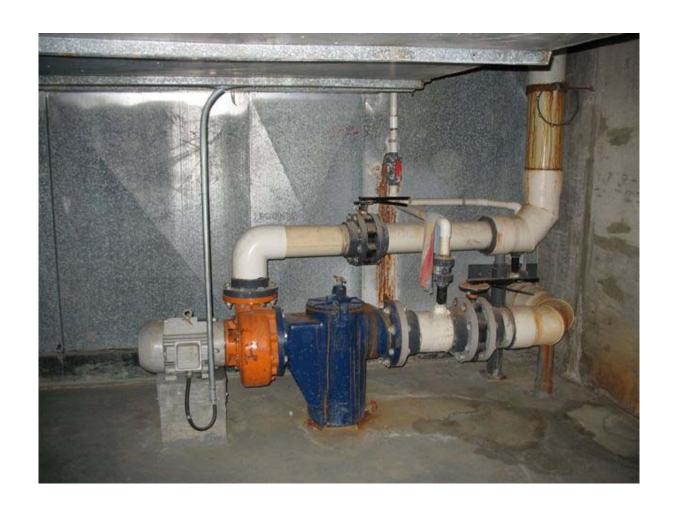

EKW- PHOTO 12: EXISTING PUMP AND FILTER. NOTE: EQUIPMENT TO BE REPLACED UNDER THIS CONTRACT.

EKW- PHOTO 13: EXISTING MAKE UP WATER FROM UNDERSIDE OF POOL. NOTE: EXISTING SCH 40 PVC PIPING TO BE REPLACED WITH NEW SCH 80 PVC PIPING UNDER THIS CONTRACT.