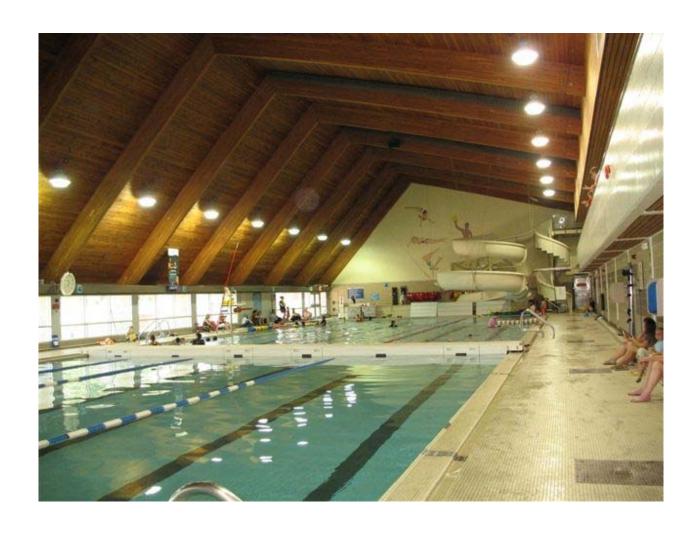

EKW- PHOTO 4: ELMWOOD KILDONAN POOL, NORTH WALL FACING THE PLAYGOUND AREA. NOTE: THE CONCRETE BUTTRESSES ARE IN LINE WITH THE INTERIOR WOOD BEAM FRAMING.

EKW- PHOTO 5: ELMWOOD KILDONAN POOL INTERIOR, LOOKING EAST. THE EXISTING WATERSLIDE IS LOCATED AGAINST THE EAST WALL, AT THE SHALLOW END OF THE POOL. THE NEW STRUCTURE IS ALSO TO BE LOCATED ALONG THE EAST WALL.