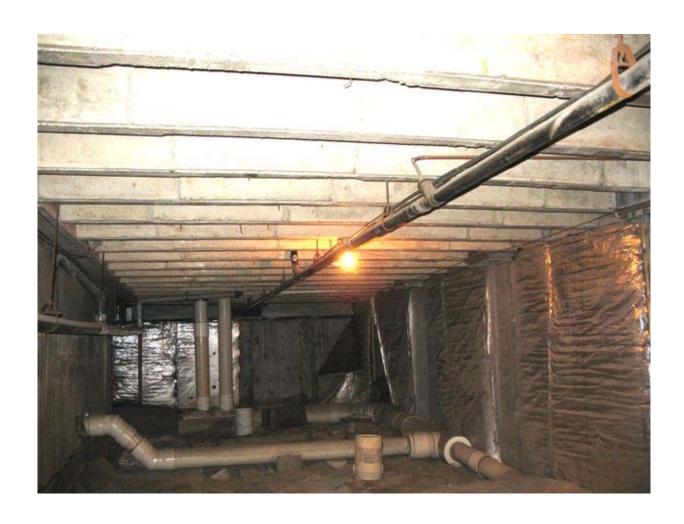

EKW- PHOTO 12: EXISTING PUMP AND FILTER. NOTE: EQUIPMENT TO BE REPLACED UNDER THIS CONTRACT.

EKW- PHOTO 13: EXISTING MAKE UP WATER FROM UNDERSIDE OF POOL. NOTE: EXISTING SCH 40 PVC PIPING TO BE REPLACED WITH NEW SCH 80 PVC PIPING UNDER THIS CONTRACT.

EKW- PHOTO 14: EXISTING RETURN WATER FROM SLIDE CONNECTING TO MAKE UP WATER FROM POOL RUNS TO PUMP INLET. NOTE: EXISTING SCH 40 PVC PIPING TO BE REPLACED WITH NEW SCH 80 PVC PIPING UNDER THIS CONTRACT.