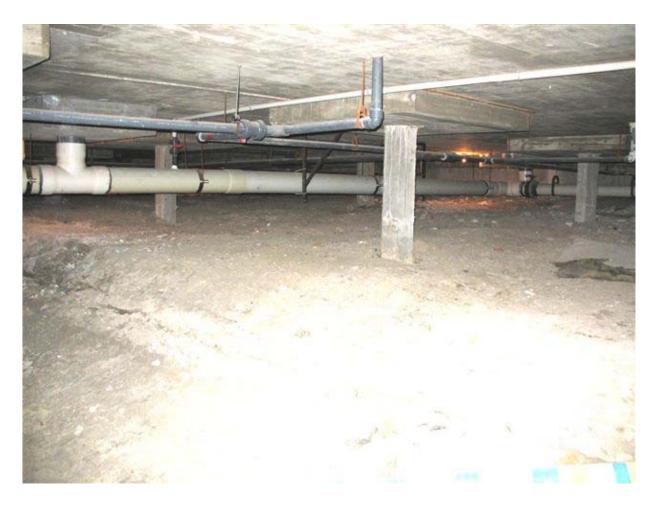

EKW- PHOTO 12: EXISTING PUMP AND FILTER. NOTE: EQUIPMENT TO BE REPLACED UNDER THIS CONTRACT.

EKW- PHOTO 13: EXISTING MAKE UP WATER FROM UNDERSIDE OF POOL. NOTE: EXISTING SCH 40 PVC PIPING TO BE REPLACED WITH NEW SCH 80 PVC PIPING UNDER THIS CONTRACT.

EKW- PHOTO 14: EXISTING RETURN WATER FROM SLIDE CONNECTING TO MAKE UP WATER FROM POOL RUNS TO PUMP INLET. NOTE: EXISTING SCH 40 PVC PIPING TO BE REPLACED WITH NEW SCH 80 PVC PIPING UNDER THIS CONTRACT.