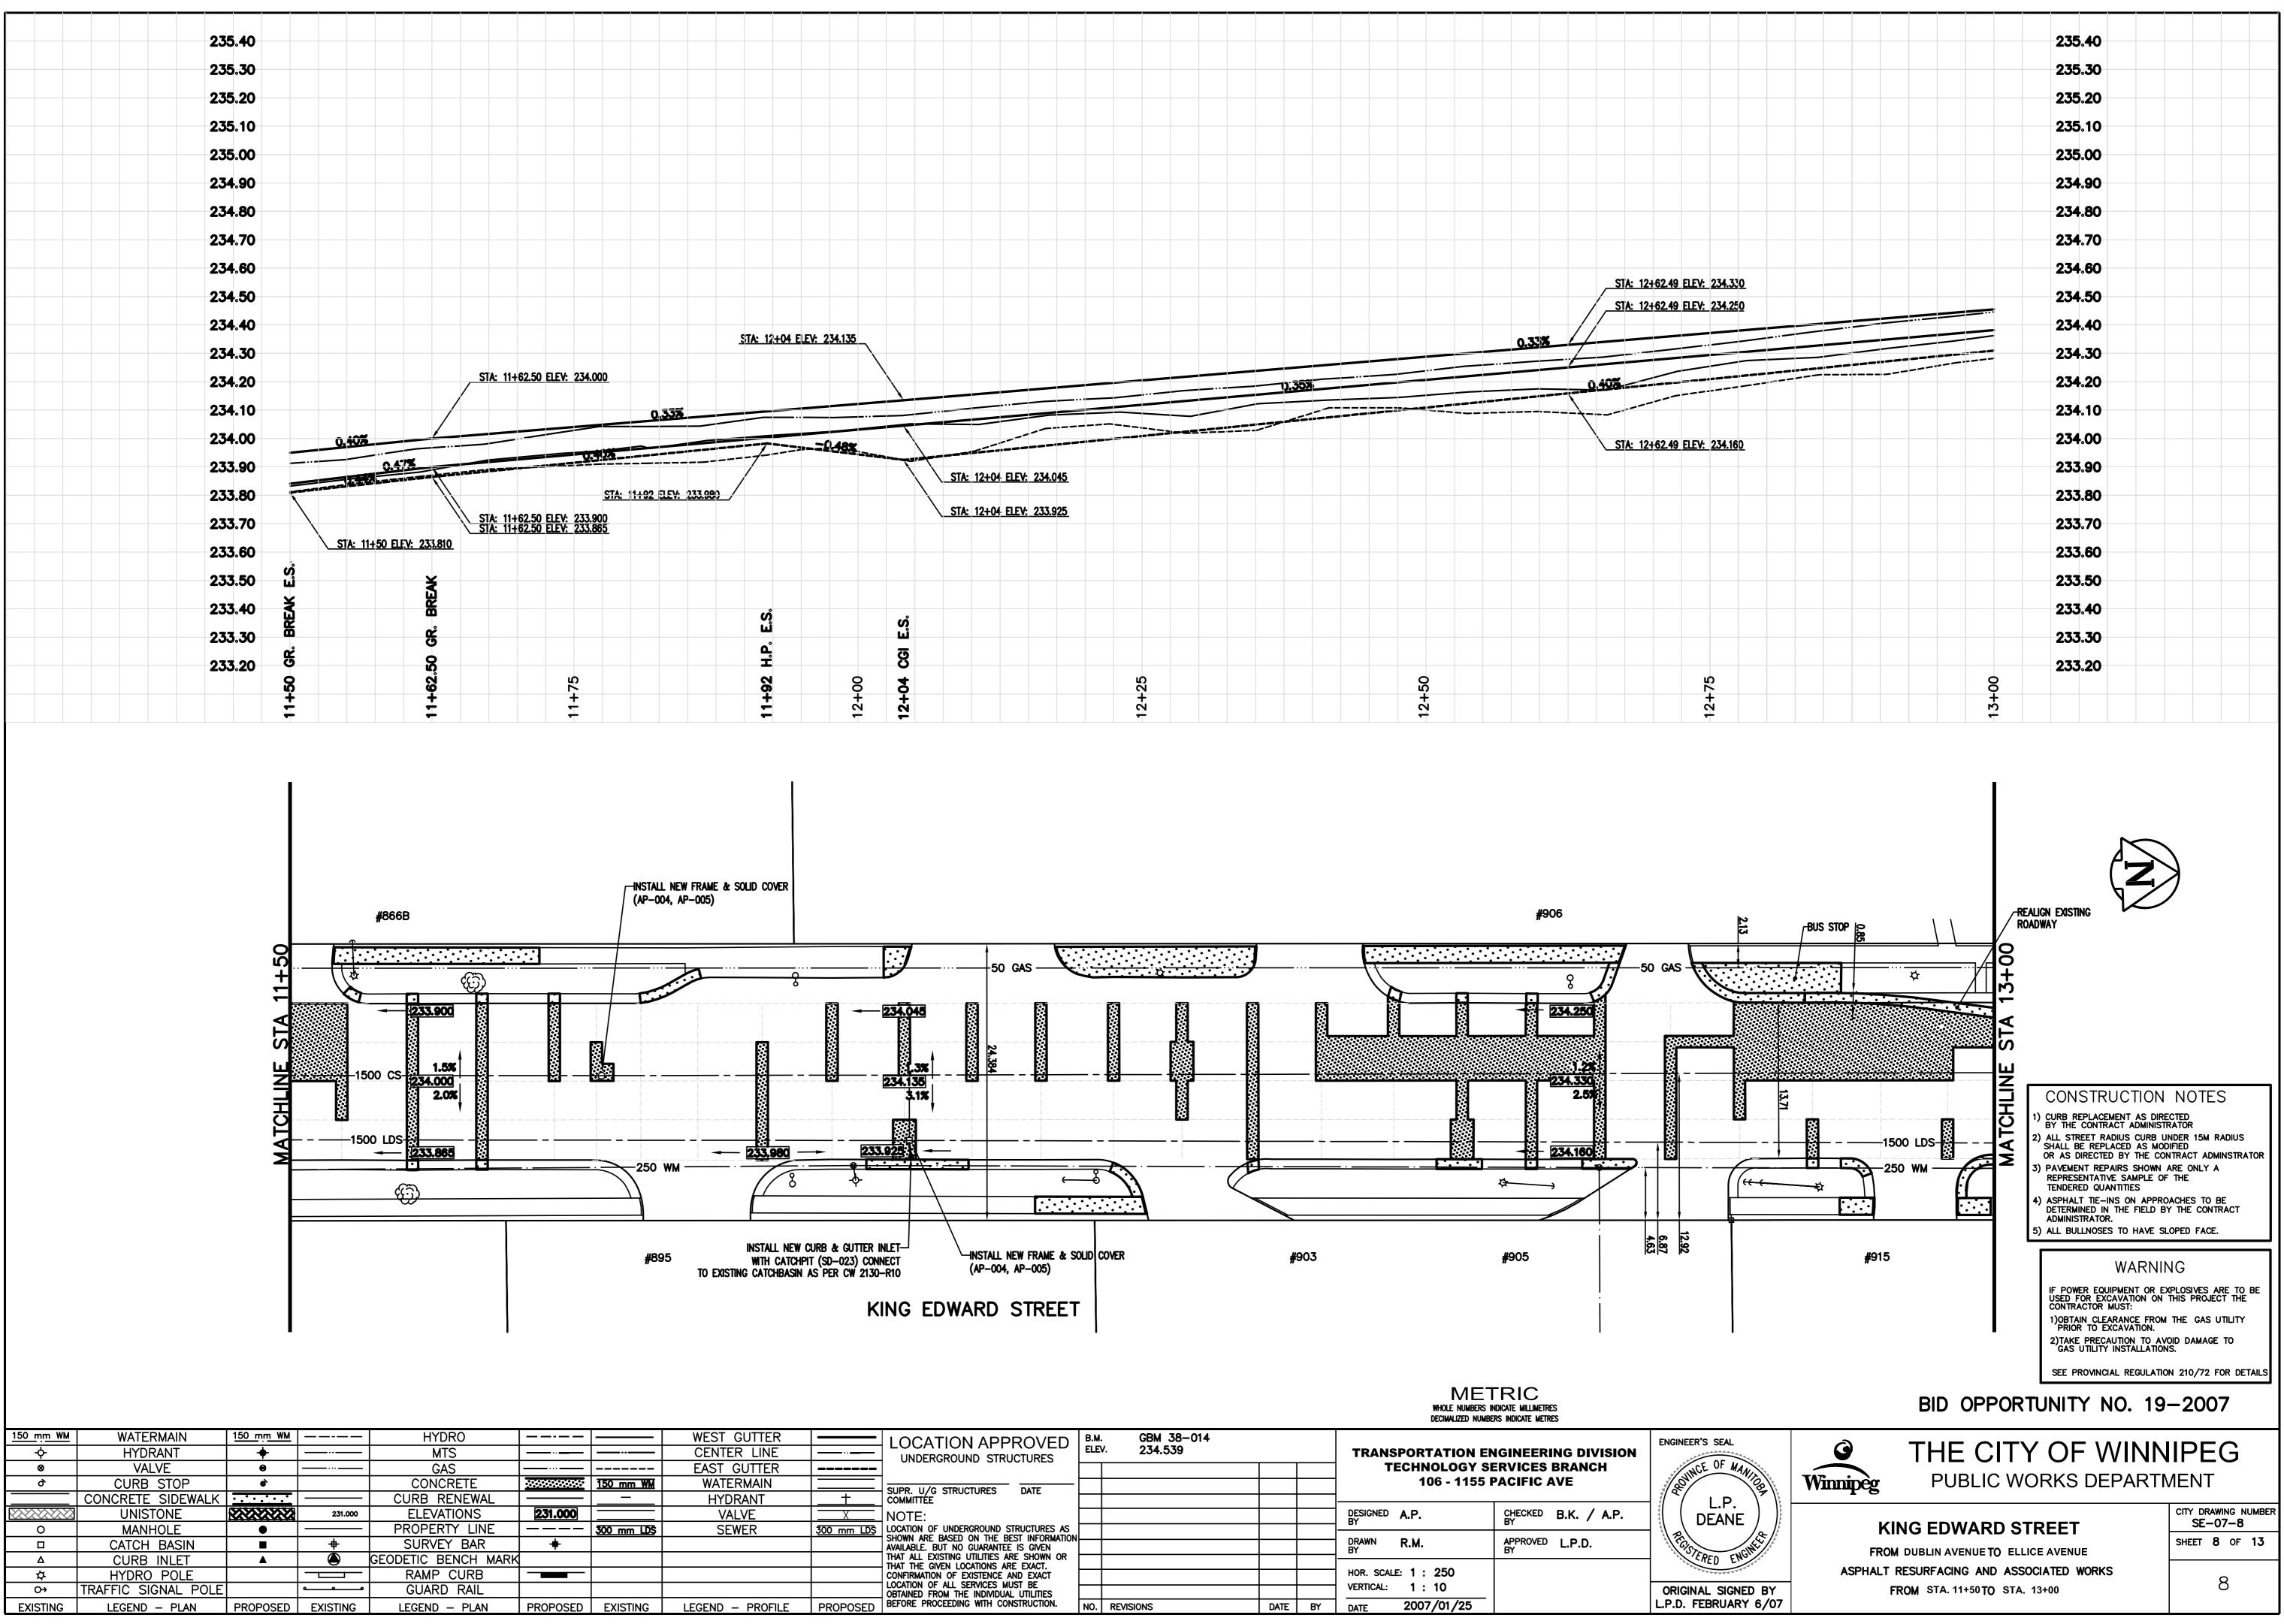

| <u>150 mm WM</u><br>-¢-                                                                                                                 | WATERMAIN<br>HYDRANT | <u>150 mm WM</u><br>-∳ |          | HYDRO<br>MTS        |          |                   | WEST GUTTER<br>CENTER LINE | <u> </u>          | LOCATION APPROVED                                                                | B.M.<br>ELEV | GBM 38-014<br>234.539 |      |    | TRANSPORTATION      | ENGINEERING DIVISION | ENGINEER'S SEAL                       |
|-----------------------------------------------------------------------------------------------------------------------------------------|----------------------|------------------------|----------|---------------------|----------|-------------------|----------------------------|-------------------|----------------------------------------------------------------------------------|--------------|-----------------------|------|----|---------------------|----------------------|---------------------------------------|
| 8                                                                                                                                       | VALVE                | •                      |          | GAS                 |          |                   | EAST GUTTER                |                   |                                                                                  |              |                       |      |    | TECHNOLOGY          | SERVICES BRANCH      | INCE OF MA                            |
| 6                                                                                                                                       | CURB STOP            | ۲                      |          | CONCRETE            |          | 150 mm WM         | WATERMAIN                  |                   | SUPR. U/G STRUCTURES DATE                                                        | -            |                       |      |    | 106 - 115           | 5 PACIFIC AVE        | REVINCE OF MA                         |
|                                                                                                                                         | CONCRETE SIDEWALK    |                        |          | CURB RENEWAL        |          |                   | HYDRANT                    | <u>+</u>          | COMMITTEE                                                                        |              |                       |      |    | 1                   |                      | -//*/ IP                              |
| $\qquad \qquad $ | UNISTONE             |                        | 231.000  | ELEVATIONS          | 231.000  |                   | VALVE                      | X                 | NOTE:                                                                            |              |                       |      |    | DESIGNED A.P.       | CHECKED B.K. / A.P.  |                                       |
| 0                                                                                                                                       | MANHOLE              |                        |          | PROPERTY LINE       |          | <u>300 mm LDS</u> | SEWER                      | <u>300 mm LDS</u> | LOCATION OF UNDERGROUND STRUCTURES AS                                            |              |                       |      |    | B1                  |                      |                                       |
|                                                                                                                                         | CATCH BASIN          |                        | <b>+</b> | SURVEY BAR          | +        |                   |                            |                   | - SHOWN ARE BASED ON THE BEST INFORMATIC<br>AVAILABLE. BUT NO GUARANTEE IS GIVEN |              |                       |      |    | DRAWN R.M.          | APPROVED L.P.D.      | 1EC                                   |
| Δ                                                                                                                                       | CURB INLET           |                        | ۲        | GEODETIC BENCH MARK | Ś        |                   |                            |                   | THAT ALL EXISTING UTILITIES ARE SHOWN OR<br>THAT THE GIVEN LOCATIONS ARE EXACT.  |              |                       |      |    | 1                   |                      | STERED EN                             |
| ¢                                                                                                                                       | HYDRO POLE           |                        |          | RAMP CURB           |          |                   |                            |                   | CONFIRMATION OF EXISTENCE AND EXACT                                              |              |                       |      |    | HOR. SCALE: 1 : 250 |                      | P P P P P P P P P P P P P P P P P P P |
| O <del>→</del>                                                                                                                          | TRAFFIC SIGNAL POLE  |                        | <u> </u> | GUARD RAIL          |          |                   |                            |                   | Obtained from the individual utilities                                           |              |                       |      |    | VERTICAL: 1:10      |                      | ORIGINAL SIGNE                        |
| EXISTING                                                                                                                                | LEGEND – PLAN        | PROPOSED               | EXISTING | LEGEND – PLAN       | PROPOSED | EXISTING          | LEGEND - PROFILE           | PROPOSED          | BEFORE PROCEEDING WITH CONSTRUCTION.                                             | NO.          | REVISIONS             | DATE | BY | DATE 2007/01/25     | -                    | L.P.D. FEBRUAR                        |

| STA: 12+04 ELEV: 233.925                                                                                                                                                                                                                                                                                                                                                                                                                                                                                                                                                                                                                                                                                                                                                                                                                                                                                                                                                                                                                                                                                                                                                                                                                                                                                                                                                                                                                                                                                                                                                                                                                                                                                                                                                                                                                                                                                                                                                                                                                                                                        |                                                            | 233.80<br>233.70<br>233.60 |
|-------------------------------------------------------------------------------------------------------------------------------------------------------------------------------------------------------------------------------------------------------------------------------------------------------------------------------------------------------------------------------------------------------------------------------------------------------------------------------------------------------------------------------------------------------------------------------------------------------------------------------------------------------------------------------------------------------------------------------------------------------------------------------------------------------------------------------------------------------------------------------------------------------------------------------------------------------------------------------------------------------------------------------------------------------------------------------------------------------------------------------------------------------------------------------------------------------------------------------------------------------------------------------------------------------------------------------------------------------------------------------------------------------------------------------------------------------------------------------------------------------------------------------------------------------------------------------------------------------------------------------------------------------------------------------------------------------------------------------------------------------------------------------------------------------------------------------------------------------------------------------------------------------------------------------------------------------------------------------------------------------------------------------------------------------------------------------------------------|------------------------------------------------------------|----------------------------|
| STA: 12+04 ELEV: 234.045                                                                                                                                                                                                                                                                                                                                                                                                                                                                                                                                                                                                                                                                                                                                                                                                                                                                                                                                                                                                                                                                                                                                                                                                                                                                                                                                                                                                                                                                                                                                                                                                                                                                                                                                                                                                                                                                                                                                                                                                                                                                        | STA: 12+62.49 ELEV: 234.160                                | 234.10<br>234.00<br>233.90 |
|                                                                                                                                                                                                                                                                                                                                                                                                                                                                                                                                                                                                                                                                                                                                                                                                                                                                                                                                                                                                                                                                                                                                                                                                                                                                                                                                                                                                                                                                                                                                                                                                                                                                                                                                                                                                                                                                                                                                                                                                                                                                                                 | <br>0.33%                                                  | 234.40<br>234.30<br>234.20 |
|                                                                                                                                                                                                                                                                                                                                                                                                                                                                                                                                                                                                                                                                                                                                                                                                                                                                                                                                                                                                                                                                                                                                                                                                                                                                                                                                                                                                                                                                                                                                                                                                                                                                                                                                                                                                                                                                                                                                                                                                                                                                                                 | STA: 12+62.49 ELEV: 234.330<br>STA: 12+62.49 ELEV: 234.250 | 234.70<br>234.60<br>234.50 |
|                                                                                                                                                                                                                                                                                                                                                                                                                                                                                                                                                                                                                                                                                                                                                                                                                                                                                                                                                                                                                                                                                                                                                                                                                                                                                                                                                                                                                                                                                                                                                                                                                                                                                                                                                                                                                                                                                                                                                                                                                                                                                                 |                                                            | 234.90                     |
| Image: Sector |                                                            | 235.20<br>235.10<br>235.00 |
|                                                                                                                                                                                                                                                                                                                                                                                                                                                                                                                                                                                                                                                                                                                                                                                                                                                                                                                                                                                                                                                                                                                                                                                                                                                                                                                                                                                                                                                                                                                                                                                                                                                                                                                                                                                                                                                                                                                                                                                                                                                                                                 |                                                            | 235.40 235.30              |