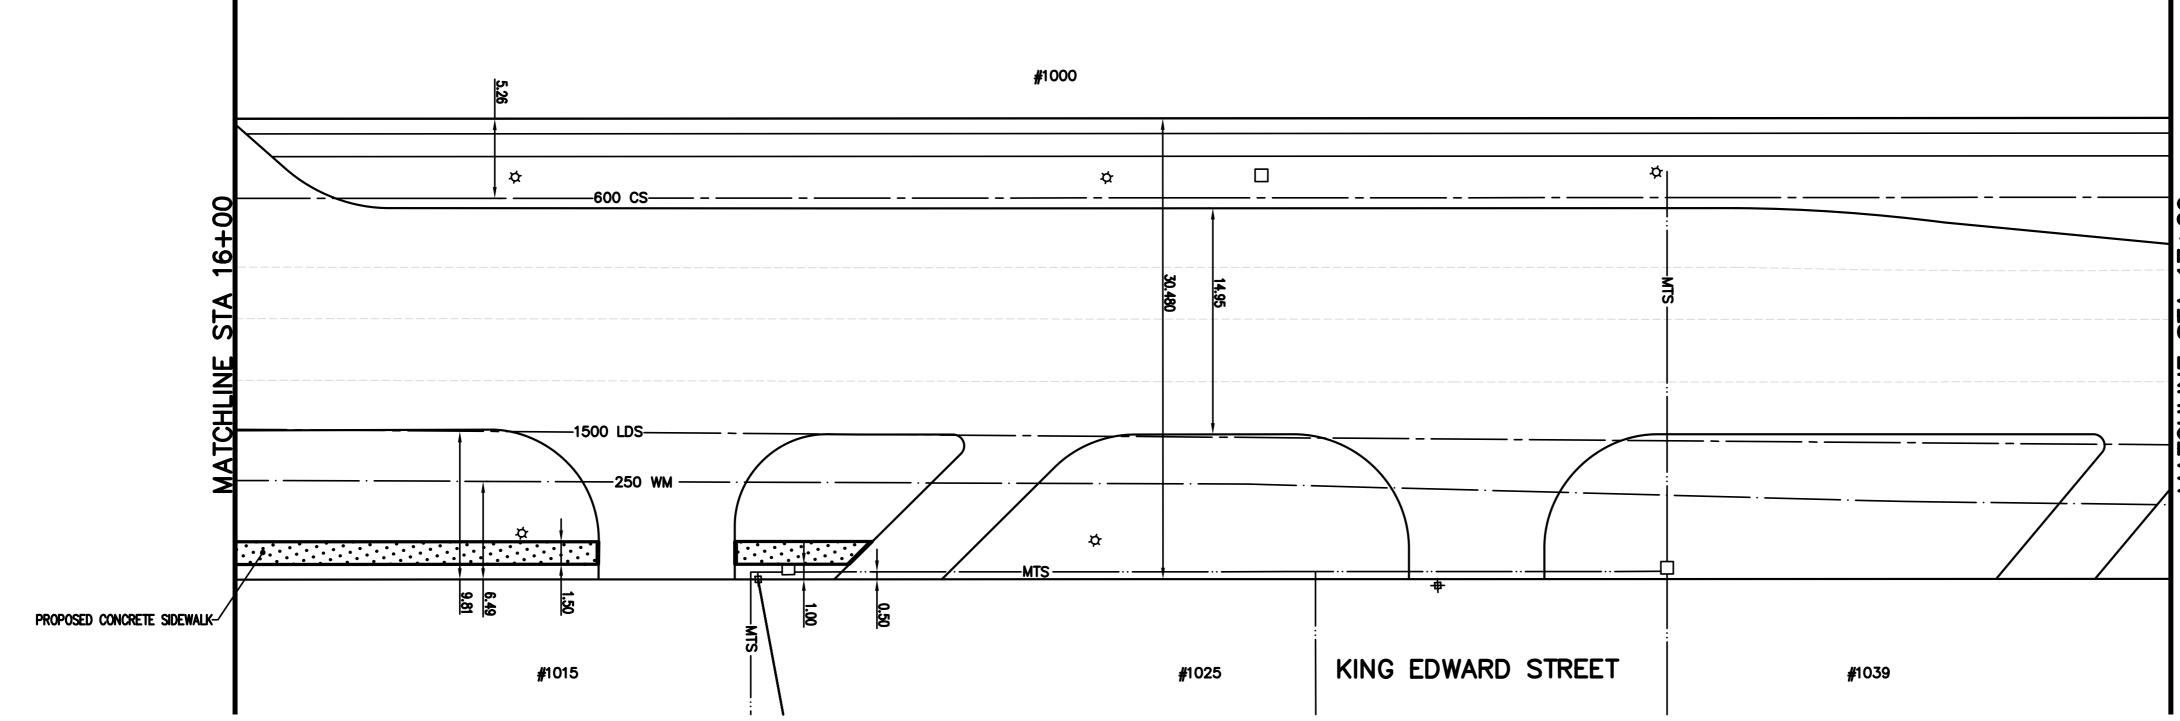

| EXISTING                                                                                                                                | LEGEND — PLAN      | PROPOSED         | EXISTING | LEGEND – PLAN       | PROPOSED | EXISTING          | LEGEND - PROFILE | PROPOSED          | BEFORE PROCEEDING WITH CONSTRUCTION.                                            | NO. RE | EVISIONS   | DATE | BY | DATE 2007/01/25     |                     | L.P.D. FEBRUARY  |
|-----------------------------------------------------------------------------------------------------------------------------------------|--------------------|------------------|----------|---------------------|----------|-------------------|------------------|-------------------|---------------------------------------------------------------------------------|--------|------------|------|----|---------------------|---------------------|------------------|
| <b>↔</b>                                                                                                                                | TRAFFIC SIGNAL POL | E                |          | GUARD RAIL          |          |                   |                  |                   | LOCATION OF ALL SERVICES MUST BE<br>OBTAINED FROM THE INDIVIDUAL UTILITIES      |        |            |      |    | VERTICAL: 1:10      |                     | ORIGINAL SIGNED  |
| ¢                                                                                                                                       | HYDRO POLE         |                  |          | RAMP CURB           |          |                   |                  |                   | CONFIRMATION OF EXISTENCE AND EXACT                                             |        |            | 1    |    | HOR. SCALE: 1 : 250 |                     | ************     |
| Δ                                                                                                                                       | CURB INLET         |                  |          | GEODETIC BENCH MARK | 4        |                   |                  |                   | THAT ALL EXISTING UTILITIES ARE SHOWN OR<br>THAT THE GIVEN LOCATIONS ARE EXACT. |        |            |      |    | 1                   |                     | REGISTERED ENGIN |
|                                                                                                                                         | CATCH BASIN        |                  | <b>+</b> | SURVEY BAR          | +        |                   |                  |                   | SHOWN ARE BASED ON THE BEST INFORMATION<br>AVAILABLE. BUT NO GUARANTEE IS GIVEN |        |            |      |    | DRAWN R.M.          | APPROVED L.P.D.     | E C              |
| 0                                                                                                                                       | MANHOLE            |                  |          | PROPERTY LINE       |          | <u>300 mm LDS</u> | SEWER            | <u>300 mm LDS</u> | LOCATION OF UNDERGROUND STRUCTURES AS                                           |        |            |      |    | B1                  | BI                  |                  |
| $\qquad \qquad $ | UNISTONE           | XXXXXXX          | 231.000  | ELEVATIONS          | 231.000  |                   | VALVE            | X                 | NOTE:                                                                           |        |            |      |    | DESIGNED A.P.       | CHECKED B.K. / A.P. |                  |
|                                                                                                                                         | CONCRETE SIDEWALK  |                  |          | CURB RENEWAL        |          |                   | HYDRANT          | <u>+</u>          | SUPR. U/G STRUCTURES DATE                                                       |        |            |      |    | 1                   | -                   |                  |
| 6                                                                                                                                       | CURB STOP          | •                |          | CONCRETE            |          | 150 mm WM         | WATERMAIN        |                   | SUPR. U/G STRUCTURES DATE                                                       |        |            |      |    | 106 - 1155          | PACIFIC AVE         |                  |
| 8                                                                                                                                       | VALVE              | θ                |          | GAS                 |          |                   | EAST GUTTER      |                   |                                                                                 |        |            |      |    | TECHNOLOGY S        | SERVICES BRANCH     | NCE OF MAN       |
| <del>\</del>                                                                                                                            | HYDRANT            | +                |          | MTS                 |          |                   | CENTER LINE      |                   | UNDERGROUND STRUCTURES                                                          | ELEV.  | 234.972    |      |    | TRANSPORTATION E    | NGINEERING DIVISION | ********         |
| <u>150 mm WM</u>                                                                                                                        | WATERMAIN          | <u>150 mm WM</u> |          | HYDRO               |          |                   | WEST GUTTER      |                   | LOCATION APPROVED                                                               | B.M.   | GBM 38-012 |      |    |                     |                     | ENGINEER'S SEAL  |