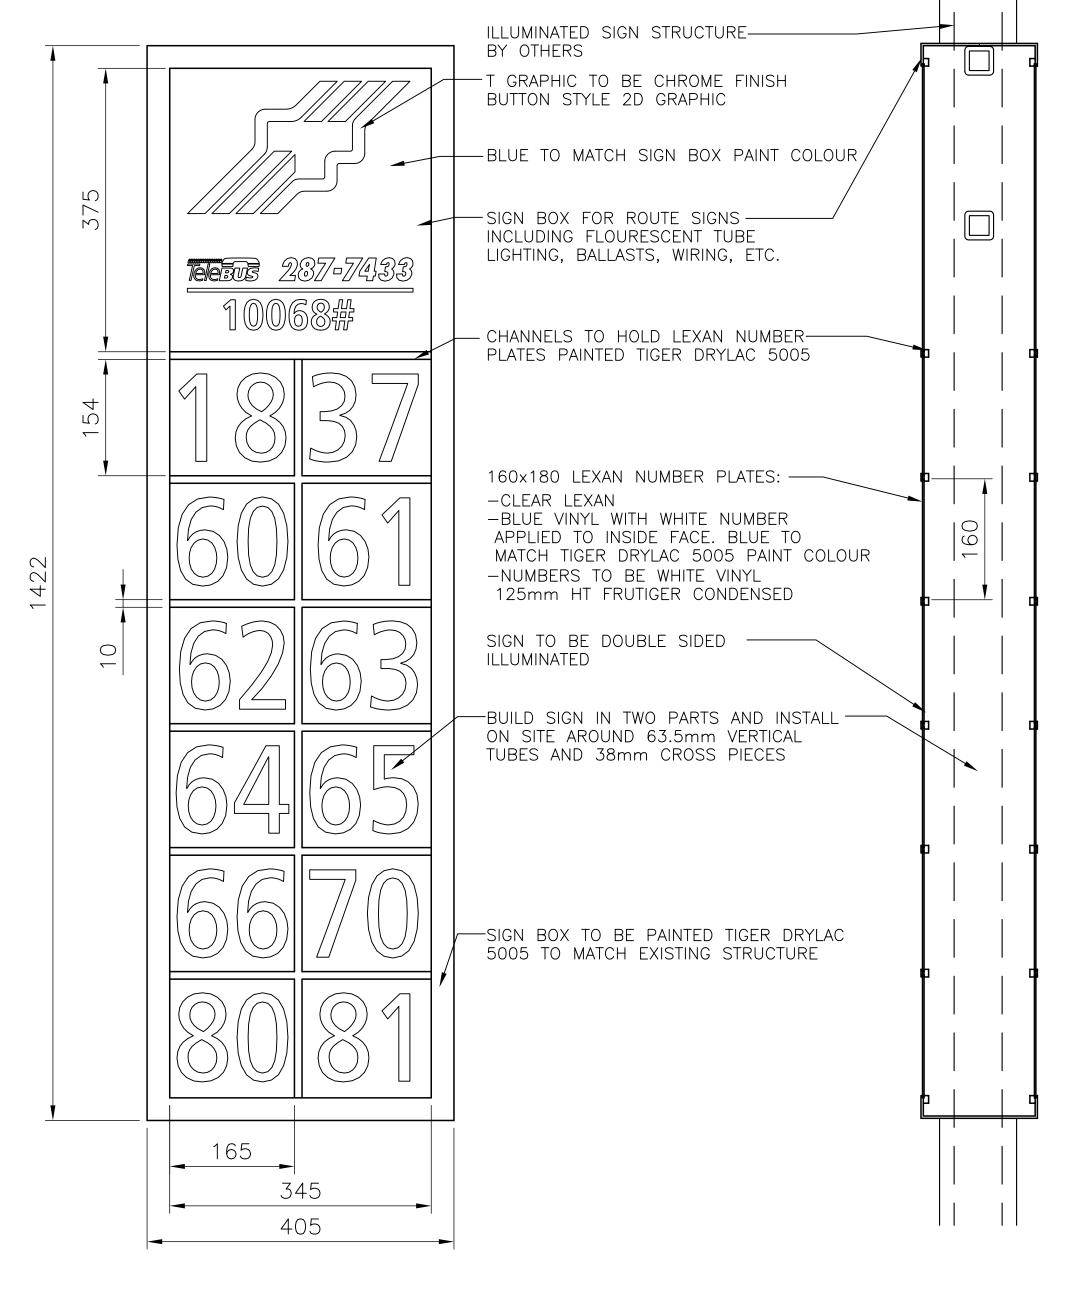

## **ROUTE MARKER**

FRONT ELEVATION

TIMETABLE DISPLAY

NOT FOR CONSTRUCTION

ALL DIMENSIONS PROVIDED FOR INFORMATION ON DESIGN INTENT.

CONTACTOR TO SUPPLY SHOP DRAWINGS STAMPED BY A STRUCTURAL ENGINEER LICENSED TO PRACTICE IN THE PROVINCE OF MANITOBA WITH EXTENSIVE EXPERIENCE IN THE DESIGN & MANUFACTURING OF ALUMINIUM SIGNS AND STRUCTURES FOR PUBLIC TRANSIT. SHOP DRAWINGS TO INCLUDED WALL THICKNESSES, MATERIALS ETC. AS LISTED IN THE SPECIFICATIONS.

McGOWAN·RUSSELL

**WINNIPEG TRANSIT** 

06-029

WINNIPEG TRANSIT **BUS STOP** SIGNAGE SYSTEM

ROUTE MARKER & TIME TABLE DISPLAY LS-4