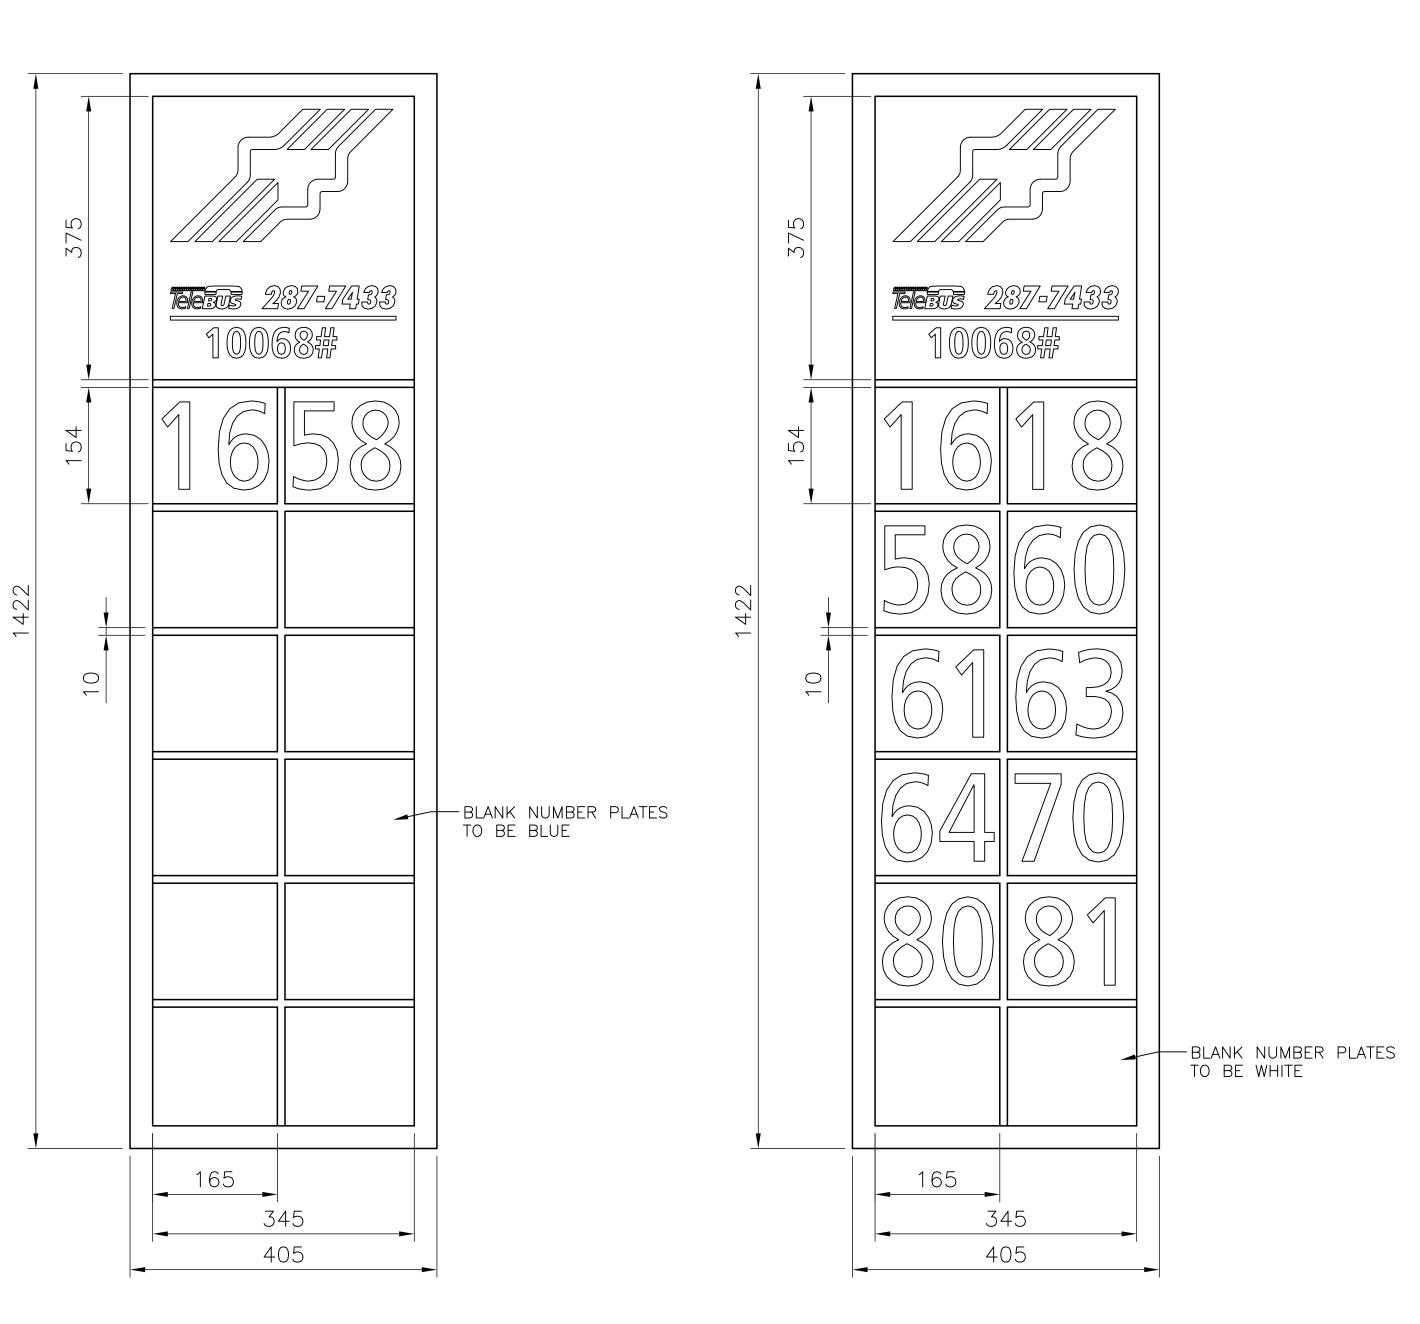

WESTBOUND SECTION SOUTHBOUND NORTHBOUND

## **ROUTE MARKER**

FRONT ELEVATION

TIMETABLE DISPLAY

NOT FOR CONSTRUCTION

ALL DIMENSIONS PROVIDED FOR INFORMATION ON DESIGN INTENT.

CONTACTOR TO SUPPLY SHOP DRAWINGS STAMPED BY A STRUCTURAL ENGINEER LICENSED TO PRACTICE IN THE PROVINCE OF MANITOBA WITH EXTENSIVE EXPERIENCE IN THE DESIGN & MANUFACTURING OF ALUMINIUM SIGNS AND STRUCTURES FOR PUBLIC TRANSIT. SHOP DRAWINGS TO INCLUDED WALL THICKNESSES, MATERIALS ETC. AS LISTED IN THE SPECIFICATIONS.