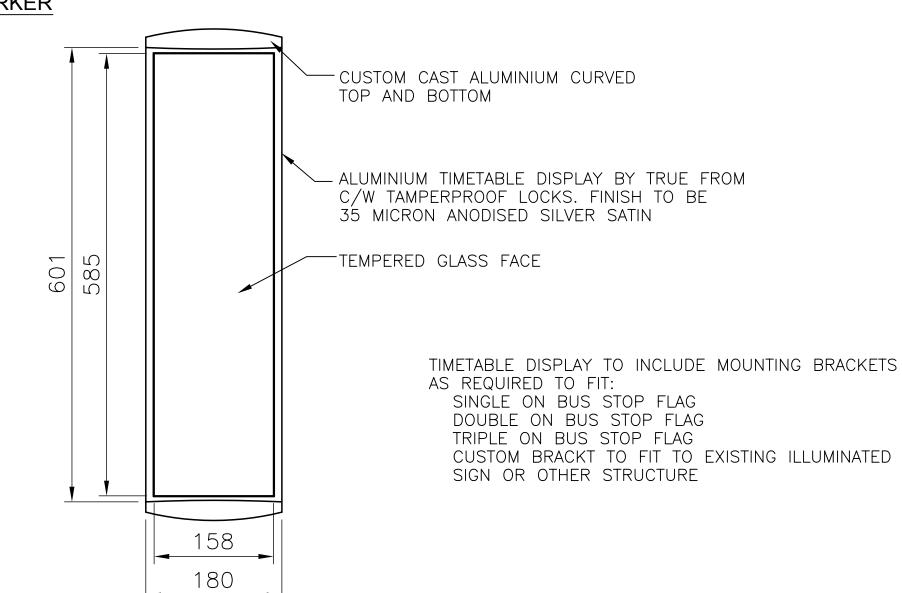

## **ROUTE MARKER**

FRONT ELEVATION

TIMETABLE DISPLAY

NOT FOR CONSTRUCTION

ALL DIMENSIONS PROVIDED FOR INFORMATION ON DESIGN INTENT.

CONTACTOR TO SUPPLY SHOP DRAWINGS STAMPED BY A STRUCTURAL ENGINEER LICENSED TO PRACTICE IN THE PROVINCE OF MANITOBA WITH EXTENSIVE EXPERIENCE IN THE DESIGN & MANUFACTURING OF ALUMINIUM SIGNS AND STRUCTURES FOR PUBLIC TRANSIT. SHOP DRAWINGS TO INCLUDED WALL THICKNESSES, MATERIALS ETC. AS LISTED IN THE SPECIFICATIONS.

McGOWAN·RUSSELL

**WINNIPEG TRANSIT** 

06-029

WINNIPEG TRANSIT **BUS STOP** SIGNAGE SYSTEM

ROUTE MARKER & TIME TABLE DISPLAY LS-4