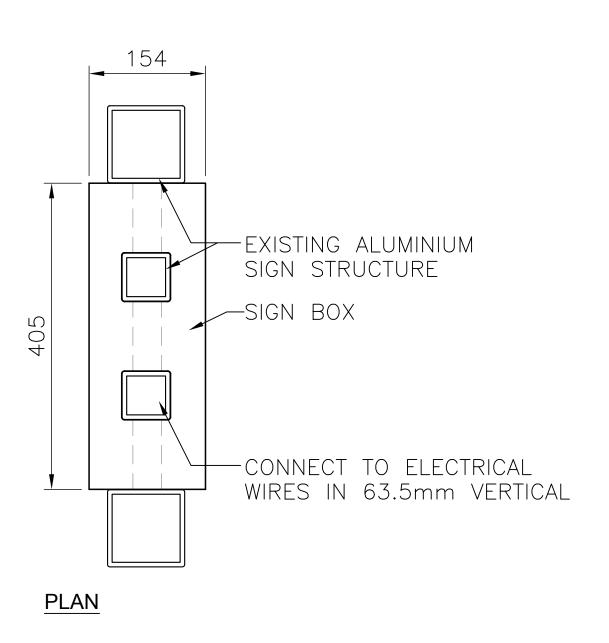

## **ROUTE MARKER**

FRONT ELEVATION

TIMETABLE DISPLAY

NOT FOR CONSTRUCTION

ALL DIMENSIONS PROVIDED FOR INFORMATION ON DESIGN INTENT.

CONTACTOR TO SUPPLY SHOP DRAWINGS STAMPED BY A STRUCTURAL ENGINEER LICENSED TO PRACTICE IN THE PROVINCE OF MANITOBA WITH EXTENSIVE EXPERIENCE IN THE DESIGN & MANUFACTURING OF ALUMINIUM SIGNS AND STRUCTURES FOR PUBLIC TRANSIT. SHOP DRAWINGS TO INCLUDED WALL THICKNESSES, MATERIALS ETC. AS LISTED IN THE SPECIFICATIONS.

McGOWAN·RUSSELL

**WINNIPEG TRANSIT** 

06-029

WINNIPEG TRANSIT **BUS STOP** SIGNAGE SYSTEM

ROUTE MARKER & TIME TABLE DISPLAY LS-4