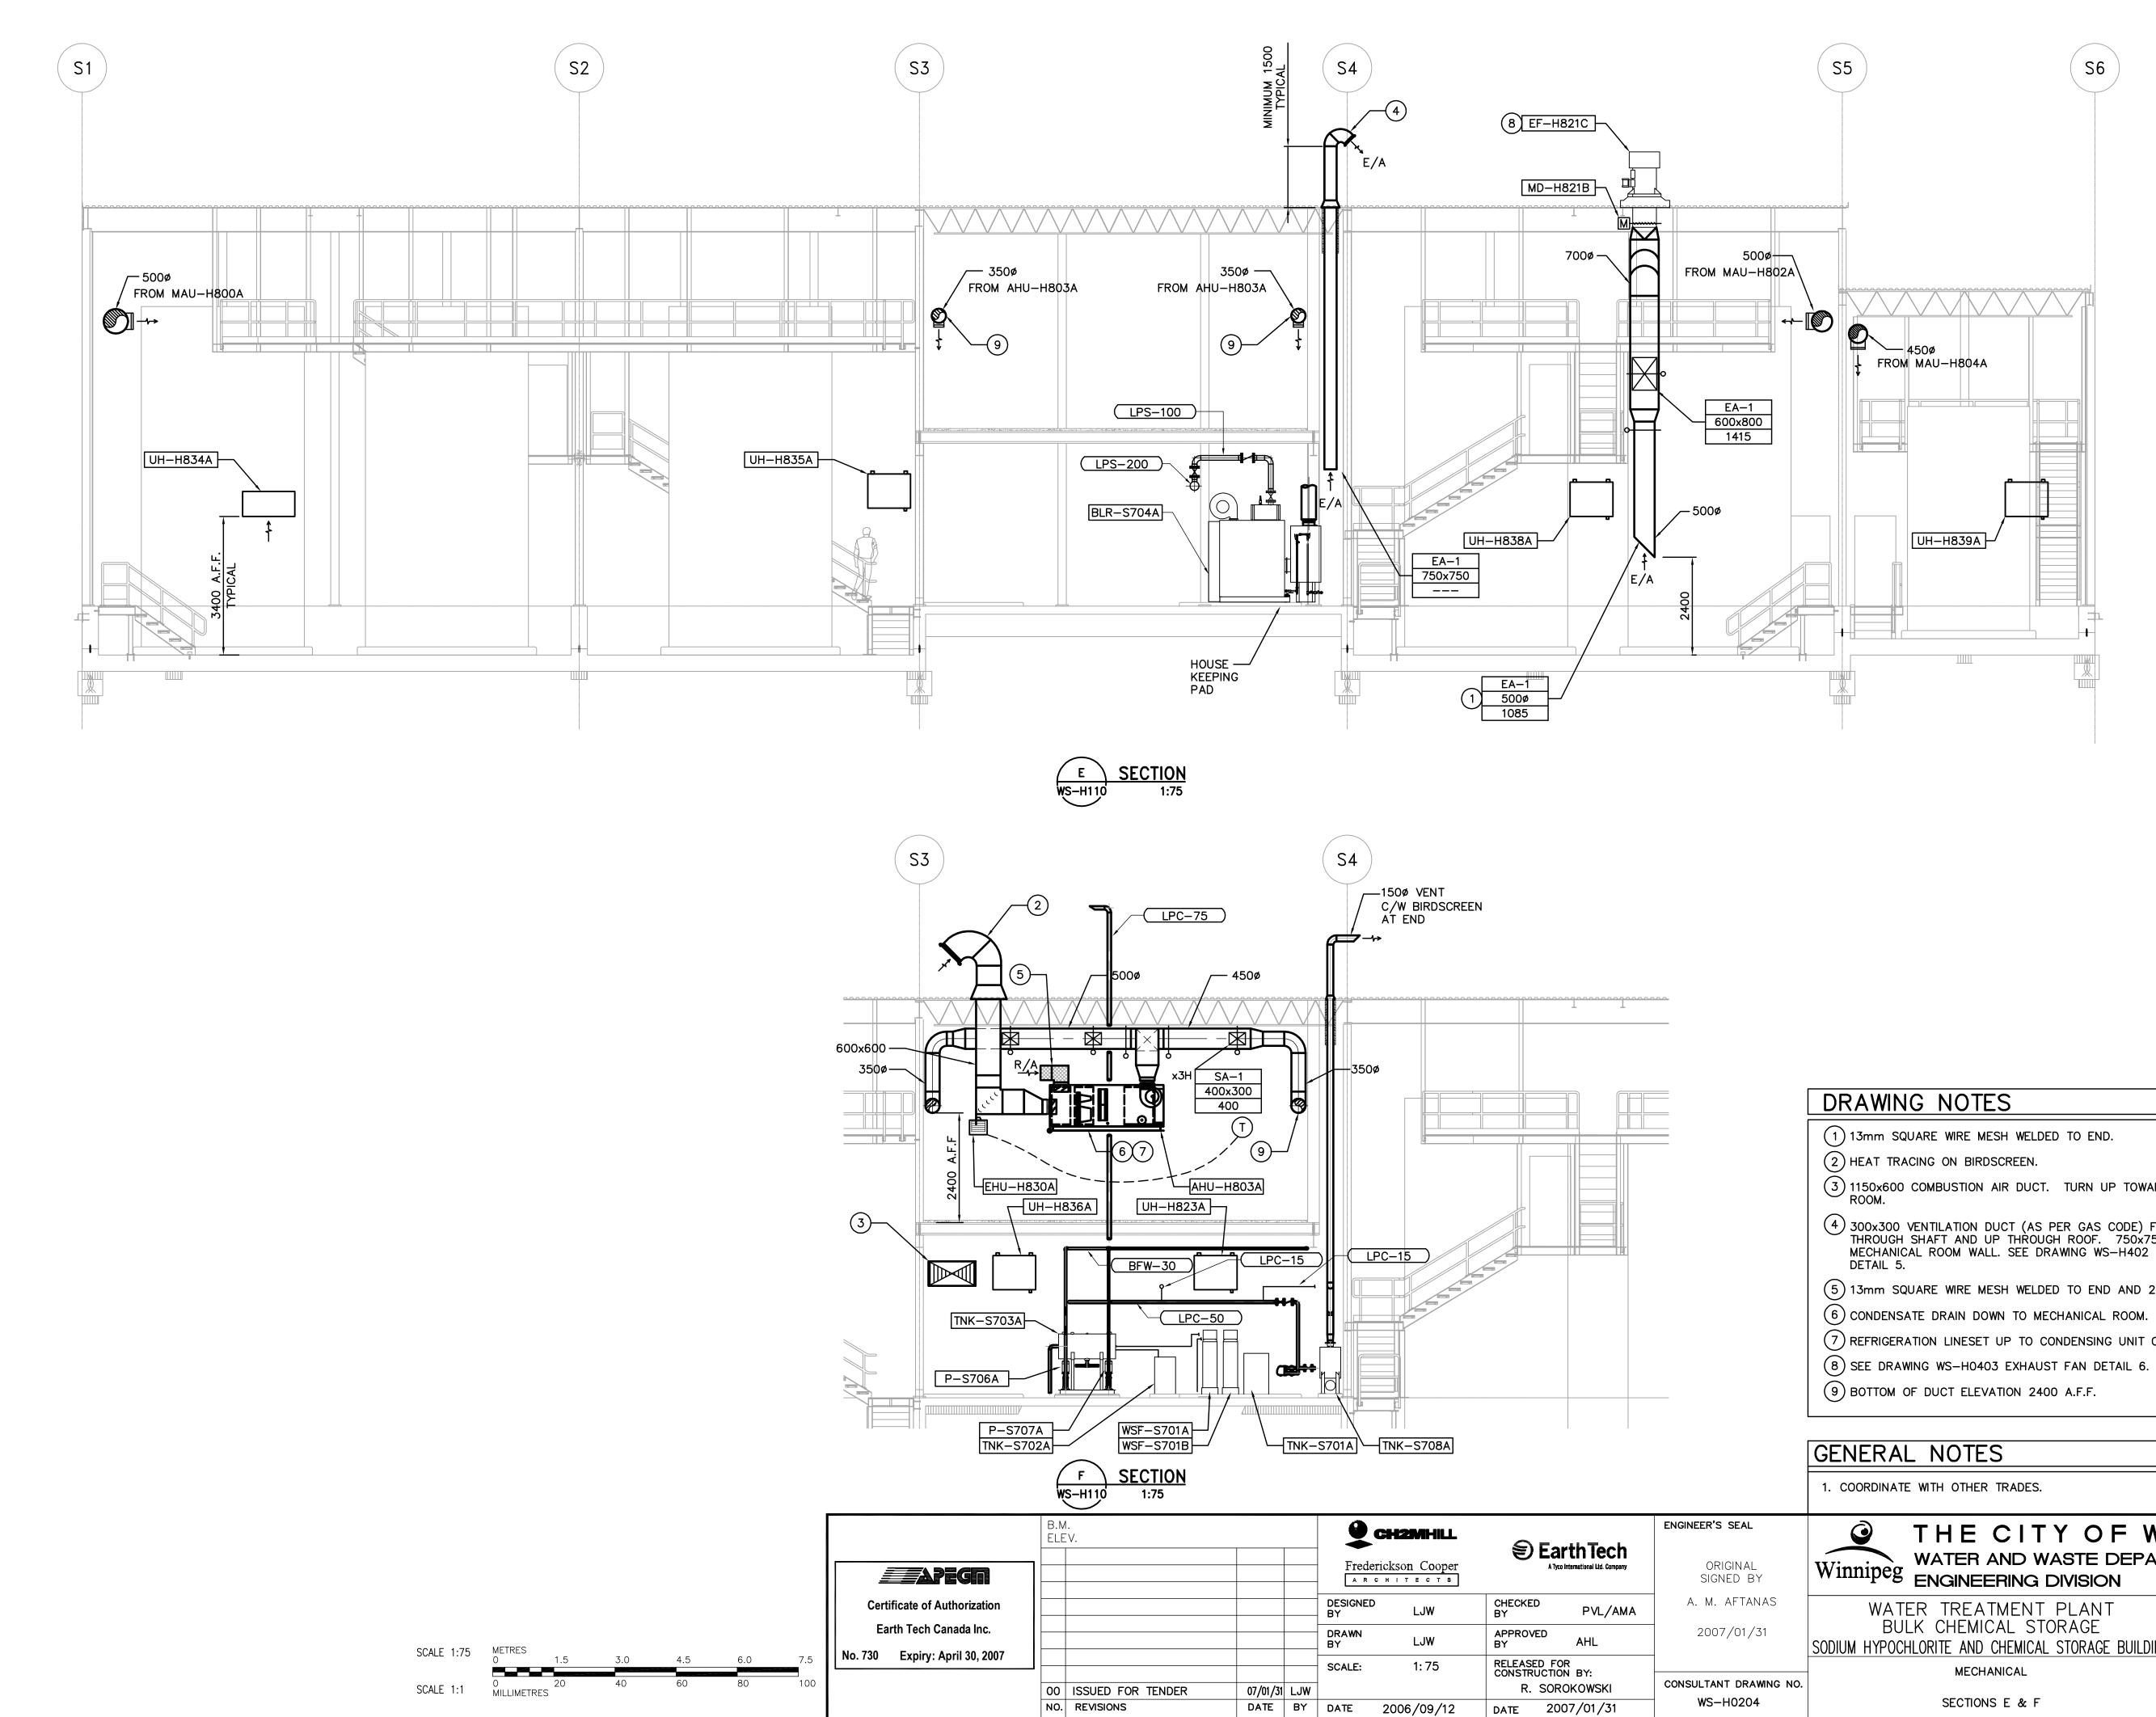

DATE 2007/01/31

- $\overline{(3)}$  1150x600 COMBUSTION AIR DUCT. TURN UP TOWARDS CEILING IN MECHANICAL ROOM.

4 300x300 VENTILATION DUCT (AS PER GAS CODE) FROM MECHANICAL ROOM UP THROUGH SHAFT AND UP THROUGH ROOF. 750x750 EXHAUST GRILLE ON MECHANICAL ROOM WALL. SEE DRAWING WS-H402 TYPICAL GOOSENECK

- 5 13mm SQUARE WIRE MESH WELDED TO END AND 25 ACOUSTIC LINER.
- (7) REFRIGERATION LINESET UP TO CONDENSING UNIT ON ROOF.

|                  | GENERAL NOTES                                           |                         |  |  |
|------------------|---------------------------------------------------------|-------------------------|--|--|
|                  |                                                         |                         |  |  |
|                  | 1. COORDINATE WITH OTHER TRADES.                        |                         |  |  |
| AL.              | O THE CITY OF WI                                        | NNIPEG                  |  |  |
| AL<br>BY         | Winnipeg WATER AND WASTE DEPART<br>ENGINEERING DIVISION | MENT                    |  |  |
| ANAS             | WATER TREATMENT PLANT<br>BULK CHEMICAL STORAGE          | CITY FILE NUMBER        |  |  |
| /31              | SODIUM HYPOCHLORITE AND CHEMICAL STORAGE BUILDING       | SHEET OF                |  |  |
|                  | MECHANICAL                                              | CITY DRAWING NUMBER     |  |  |
| RAWING NO.<br>04 | SECTIONS E & F                                          | 1-0601S-A-H0204-001-00D |  |  |
|                  |                                                         |                         |  |  |