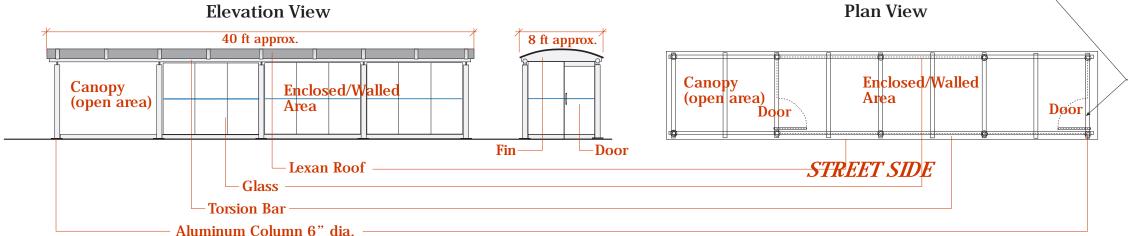

## 8 ft X 40 ft Shelter/Canopy

E2.2 - 8' (ft) X 40' (ft) Eastbound Graham near-side Donald Westbound Graham near-side Donald

For the shelters at WB Graham N/S Garry WB Graham N/S Donald WB Graham N/S Edmonton doors are to be located on streetside wall.