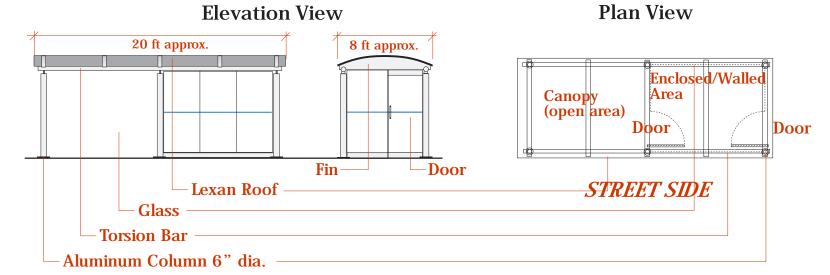

#### 8 ft X 20 ft Shelter/Canopy

E2.5 - 8' (ft) X 20' (ft) Northbound Vaughan near-side Graham