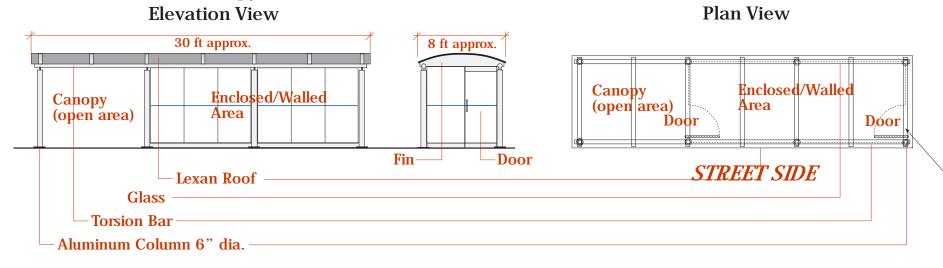

### 8 ft X 30 ft Shelter/Canopy

E2.3 - 8' (ft) X 30' (ft) Eastbound Graham near-side Fort
Westbound Graham near-side Edmonton
Westbound Graham near-side Edmonton
Westbound Graham near-side Vaughan
Westbound Dafoe Road near-side Gillson Street