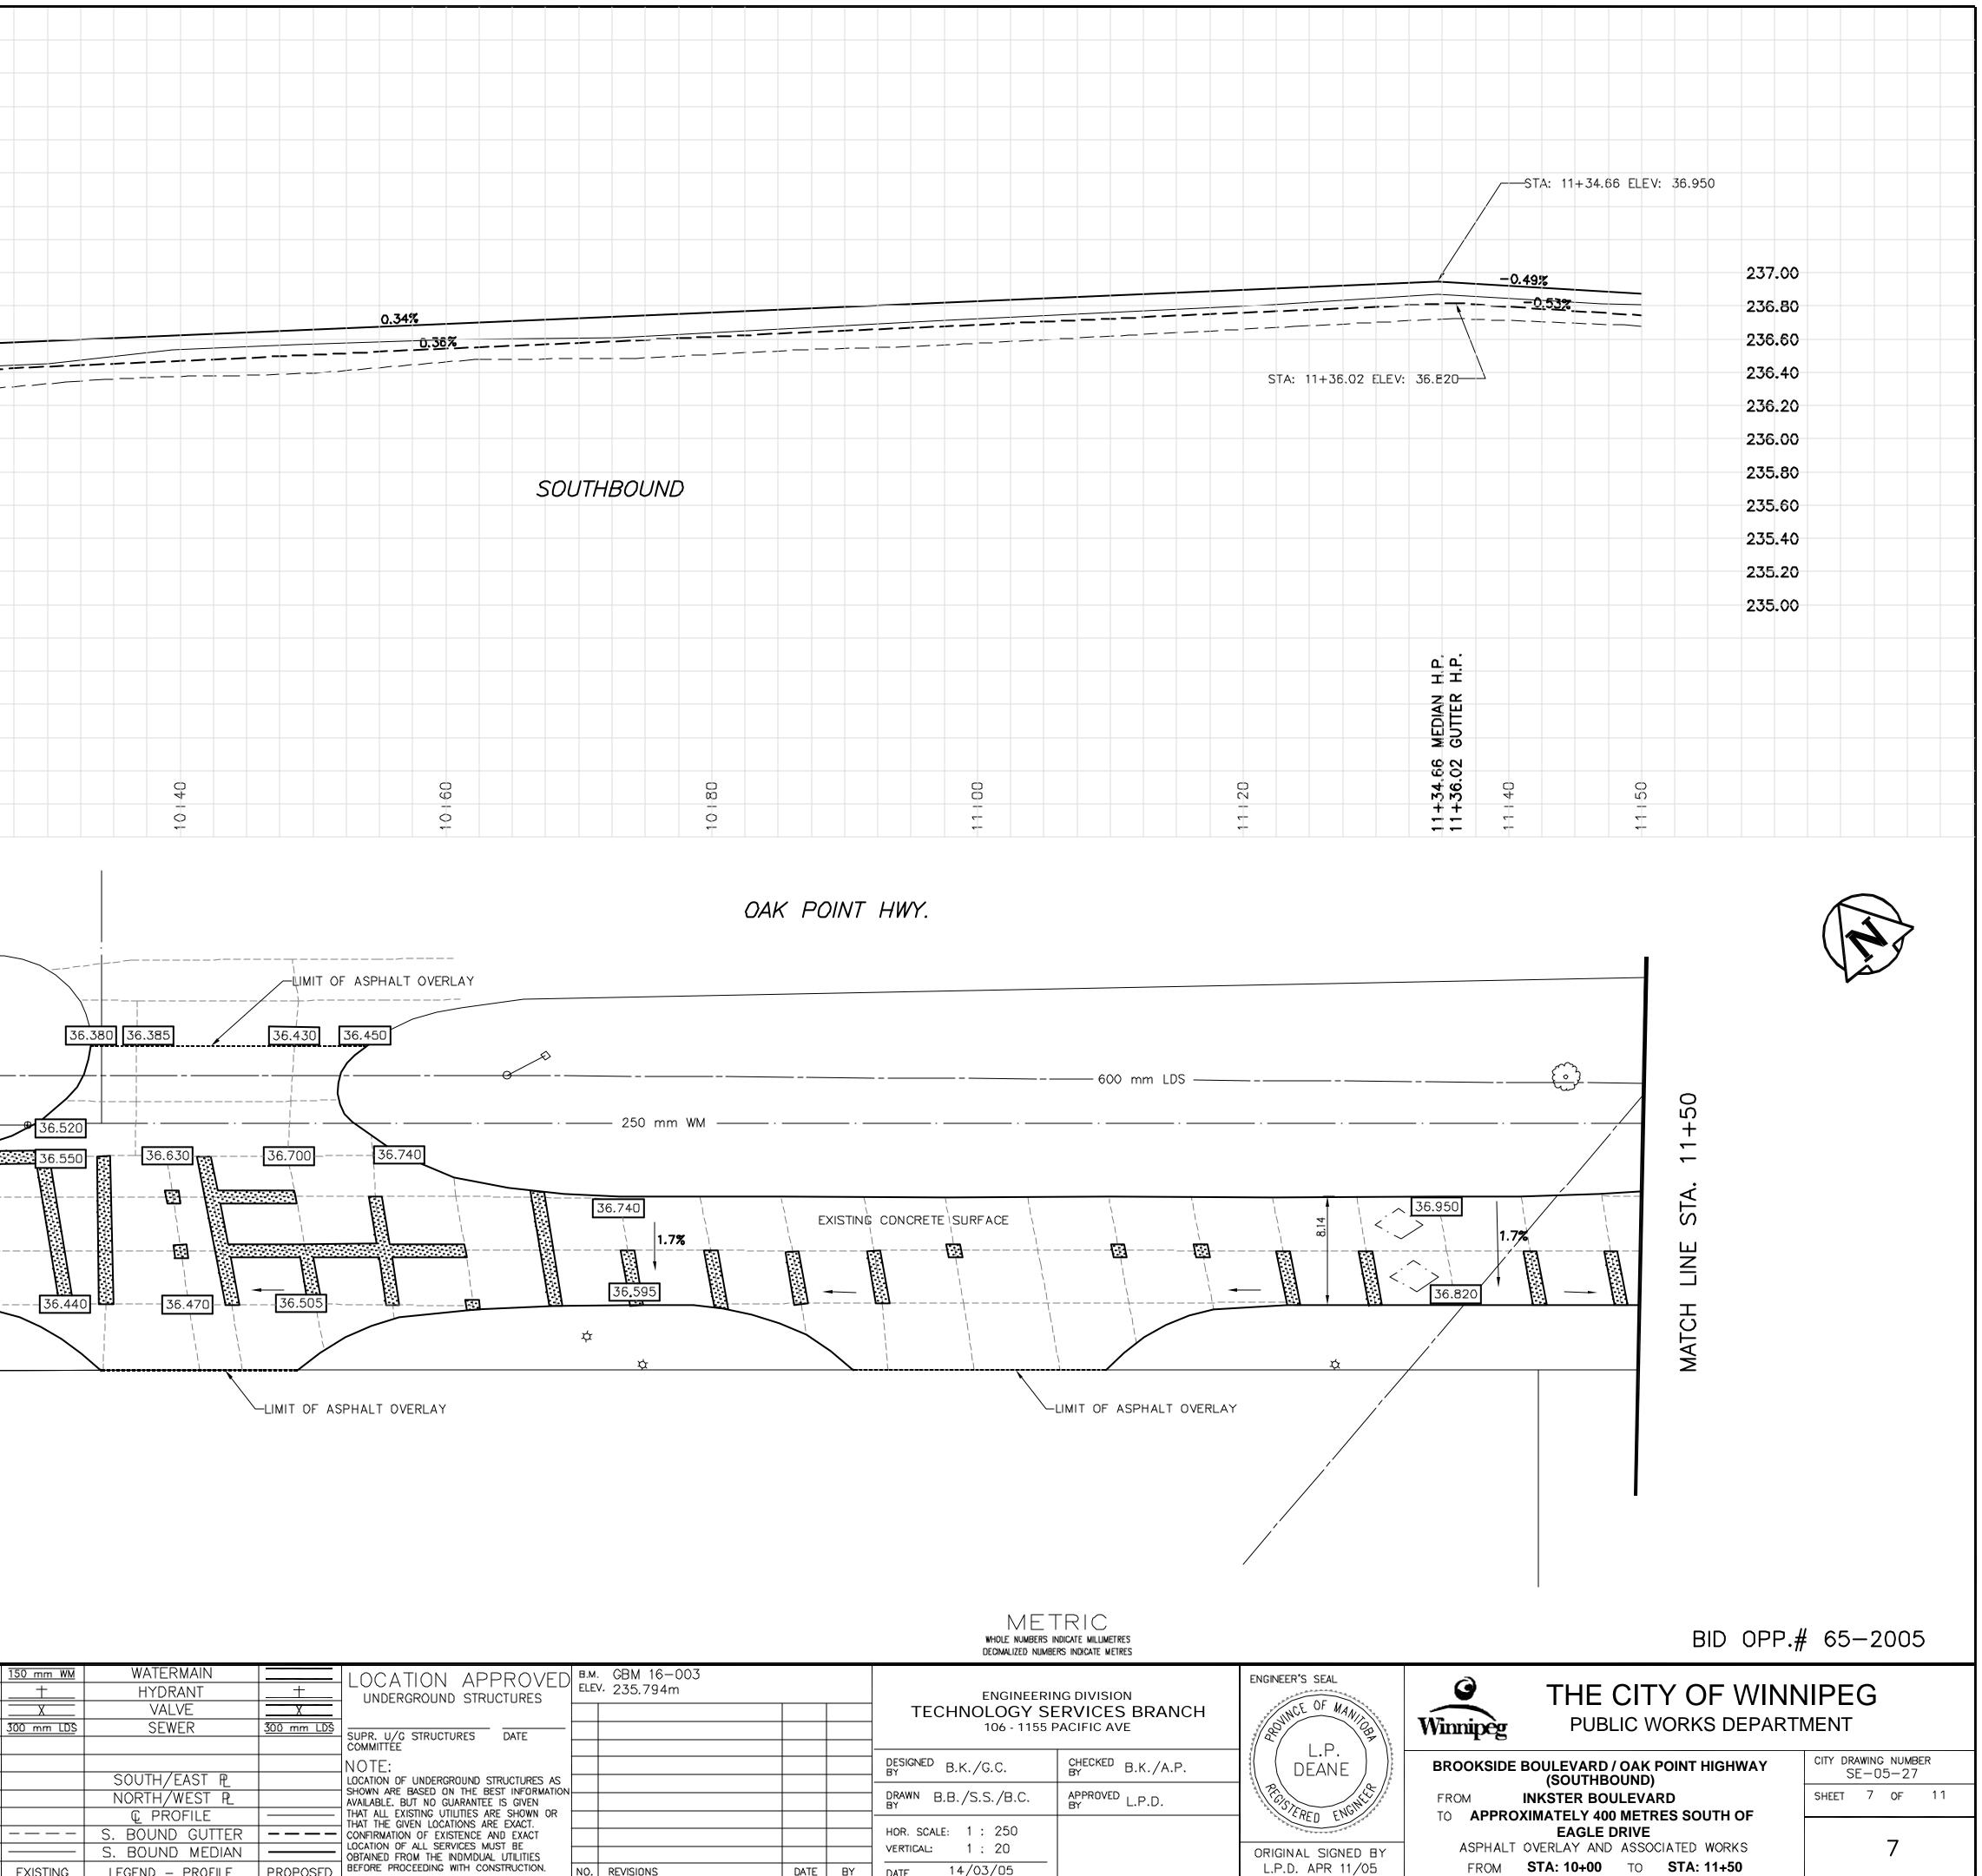

|                                                                   |                                                                       | 237.                                                                                     | .00                                                |                       |             |        |                             |                               |                           |   |            |                   |
|-------------------------------------------------------------------|-----------------------------------------------------------------------|------------------------------------------------------------------------------------------|----------------------------------------------------|-----------------------|-------------|--------|-----------------------------|-------------------------------|---------------------------|---|------------|-------------------|
|                                                                   |                                                                       | 236.                                                                                     | 80                                                 |                       |             |        |                             |                               |                           |   |            |                   |
|                                                                   |                                                                       | 236.                                                                                     | 60                                                 |                       |             |        |                             |                               |                           |   |            |                   |
|                                                                   |                                                                       | 236.                                                                                     | 40                                                 |                       |             |        |                             |                               | =                         |   |            | <b></b>           |
|                                                                   |                                                                       | 236.                                                                                     | 20                                                 |                       |             |        |                             |                               |                           |   |            |                   |
|                                                                   |                                                                       | 236.                                                                                     | .00                                                |                       |             |        |                             |                               |                           |   |            |                   |
|                                                                   |                                                                       | 235.                                                                                     |                                                    |                       |             |        |                             |                               |                           |   |            |                   |
|                                                                   |                                                                       | 235.                                                                                     |                                                    |                       |             |        |                             |                               |                           |   |            |                   |
|                                                                   |                                                                       | 235.                                                                                     |                                                    |                       |             |        |                             |                               |                           |   |            |                   |
|                                                                   |                                                                       | 235.                                                                                     |                                                    |                       |             |        |                             |                               |                           |   |            |                   |
|                                                                   |                                                                       | 235.                                                                                     |                                                    |                       |             |        |                             |                               |                           |   |            |                   |
|                                                                   |                                                                       |                                                                                          |                                                    |                       |             |        |                             |                               |                           |   |            |                   |
|                                                                   |                                                                       |                                                                                          |                                                    |                       |             |        |                             |                               |                           |   |            |                   |
|                                                                   |                                                                       |                                                                                          |                                                    |                       |             |        |                             |                               |                           |   |            |                   |
|                                                                   |                                                                       |                                                                                          |                                                    |                       |             |        |                             |                               |                           |   |            |                   |
|                                                                   |                                                                       |                                                                                          |                                                    |                       | 00 1 00     |        |                             |                               | -                         |   |            |                   |
|                                                                   |                                                                       |                                                                                          |                                                    |                       | -           |        |                             |                               | ~                         | - |            |                   |
| TENDERED                                                          | TATIVE SAMPLE<br>QUANTITIES<br>NAGES ARE<br>HE EAST GU<br>POINT HIGHW |                                                                                          | RED<br>NE                                          | MATCH LINE STA. 10+00 |             |        | 11.31                       | 45<br><br>1.7%                | 0 mm L                    | E |            |                   |
| USED FOF<br>CONTRACT<br>1)0BTAIN<br>PRIOR 1<br>2)TAKE P<br>GAS UT | HY                                                                    | EXPLOSIV<br>IN THIS PI<br>OM THE I<br>AVOID DAI<br>IONS.<br>TION 2107<br>ERMAII<br>DRANT | ROJECT THE<br>GAS UTILITY<br>MAGE TO<br>/72 FOR DE |                       | <u>WM</u> – |        |                             | HYDRO<br>MTS<br>ONCRETE       |                           |   | <u> 1.</u> | 50 mm<br>+        |
|                                                                   |                                                                       | <u>ALVE</u><br>INAGE                                                                     | SFWFR                                              | 300 mm                | LDS         |        |                             |                               |                           |   |            | <u>X</u><br>20 mm |
| 0 mm WWS                                                          | LAND DRA<br>WASTE W                                                   | INAGE<br>ATER                                                                            | SEWER                                              | 300 mm<br>250 mm      |             |        | LIMIT<br>CUR                | OF ASP<br>B RENE <sup>V</sup> | HALT<br>WAL               |   |            | <u>X</u><br>20 mr |
| <u>50 mm WWS</u><br>Ο<br>Ο<br>Δ                                   | LAND DRA<br>WASTE W<br>MA<br>CATC                                     | INAGE                                                                                    | SEWER<br>SIN                                       | 2 <u>50 mm</u>        |             | 31.000 | LIMIT<br>CUR<br>CONCF<br>EL | OF ASP                        | HALT<br>VAL<br>PAIRS<br>S |   |            | <u>X</u><br>20 mm |

4

\_\_\_\_\_ ····

0--0

-----

EXISTING

|        |                                                      |                          | OAK POINT HWY. |          |
|--------|------------------------------------------------------|--------------------------|----------------|----------|
| 36.380 | LIMIT OF ASPHALT OVERL<br>36.385<br>36.430<br>36.450 | -<br>LAY<br>             |                | 6        |
| 20     |                                                      | 250 mm WM                |                |          |
| 440    |                                                      | 36.740<br>1.7%<br>36.595 |                |          |
|        | -LIMIT OF ASPHALT OVERLAY                            | ¢<br>\$                  |                | LIMIT OF |

|               | <u>150 mm WM</u><br><u> </u> | WATERMAIN<br>HYDRANT<br>VALVE<br>SEWER | <u>+</u><br><u>X</u><br><u>300 mm LDS</u> | LOCATION APPROVED<br>UNDERGROUND STRUCTURES                                      | B.M. GBM 16-003<br>ELEV, 235.794m |      |    | ENGINEERI<br>TECHNOLOGY SE<br>106 - 1155 F | ERVICE         |
|---------------|------------------------------|----------------------------------------|-------------------------------------------|----------------------------------------------------------------------------------|-----------------------------------|------|----|--------------------------------------------|----------------|
|               |                              |                                        |                                           | NOTE:                                                                            |                                   |      |    | DESIGNED B.K./G.C.                         | CHECKED        |
| 31.000        |                              | SOUTH/EAST PL                          |                                           | LOCATION OF UNDERGROUND STRUCTURES AS<br>SHOWN ARE BASED ON THE BEST INFORMATION |                                   |      |    |                                            |                |
|               |                              | NORTH/WEST R                           |                                           | AVAILABLE. BUT NO GUARANTEE IS GIVEN                                             |                                   |      |    | DRAWN B.B./S.S./B.C.                       | APPROVED<br>BY |
| - <b>\$</b> - |                              | E PROFILE                              |                                           | THAT ALL EXISTING UTILITIES ARE SHOWN OR THAT THE GIVEN LOCATIONS ARE EXACT.     |                                   |      |    | 1                                          |                |
| ٠             |                              | S. BOUND GUTTER                        |                                           | CONFIRMATION OF EXISTENCE AND EXACT                                              |                                   |      |    | HOR. SCALE: 1 : 250                        |                |
|               |                              | S. BOUND MEDIAN                        |                                           | LOCATION OF ALL SERVICES MUST BE                                                 |                                   |      |    | VERTICAL: 1:20                             |                |
| PROPOSED      | EXISTING                     | LEGEND - PROFILE                       | PROPOSED                                  | BEFORE PROCEEDING WITH CONSTRUCTION.                                             | NO. REVISIONS                     | DATE | BY | DATE 14/03/05                              |                |