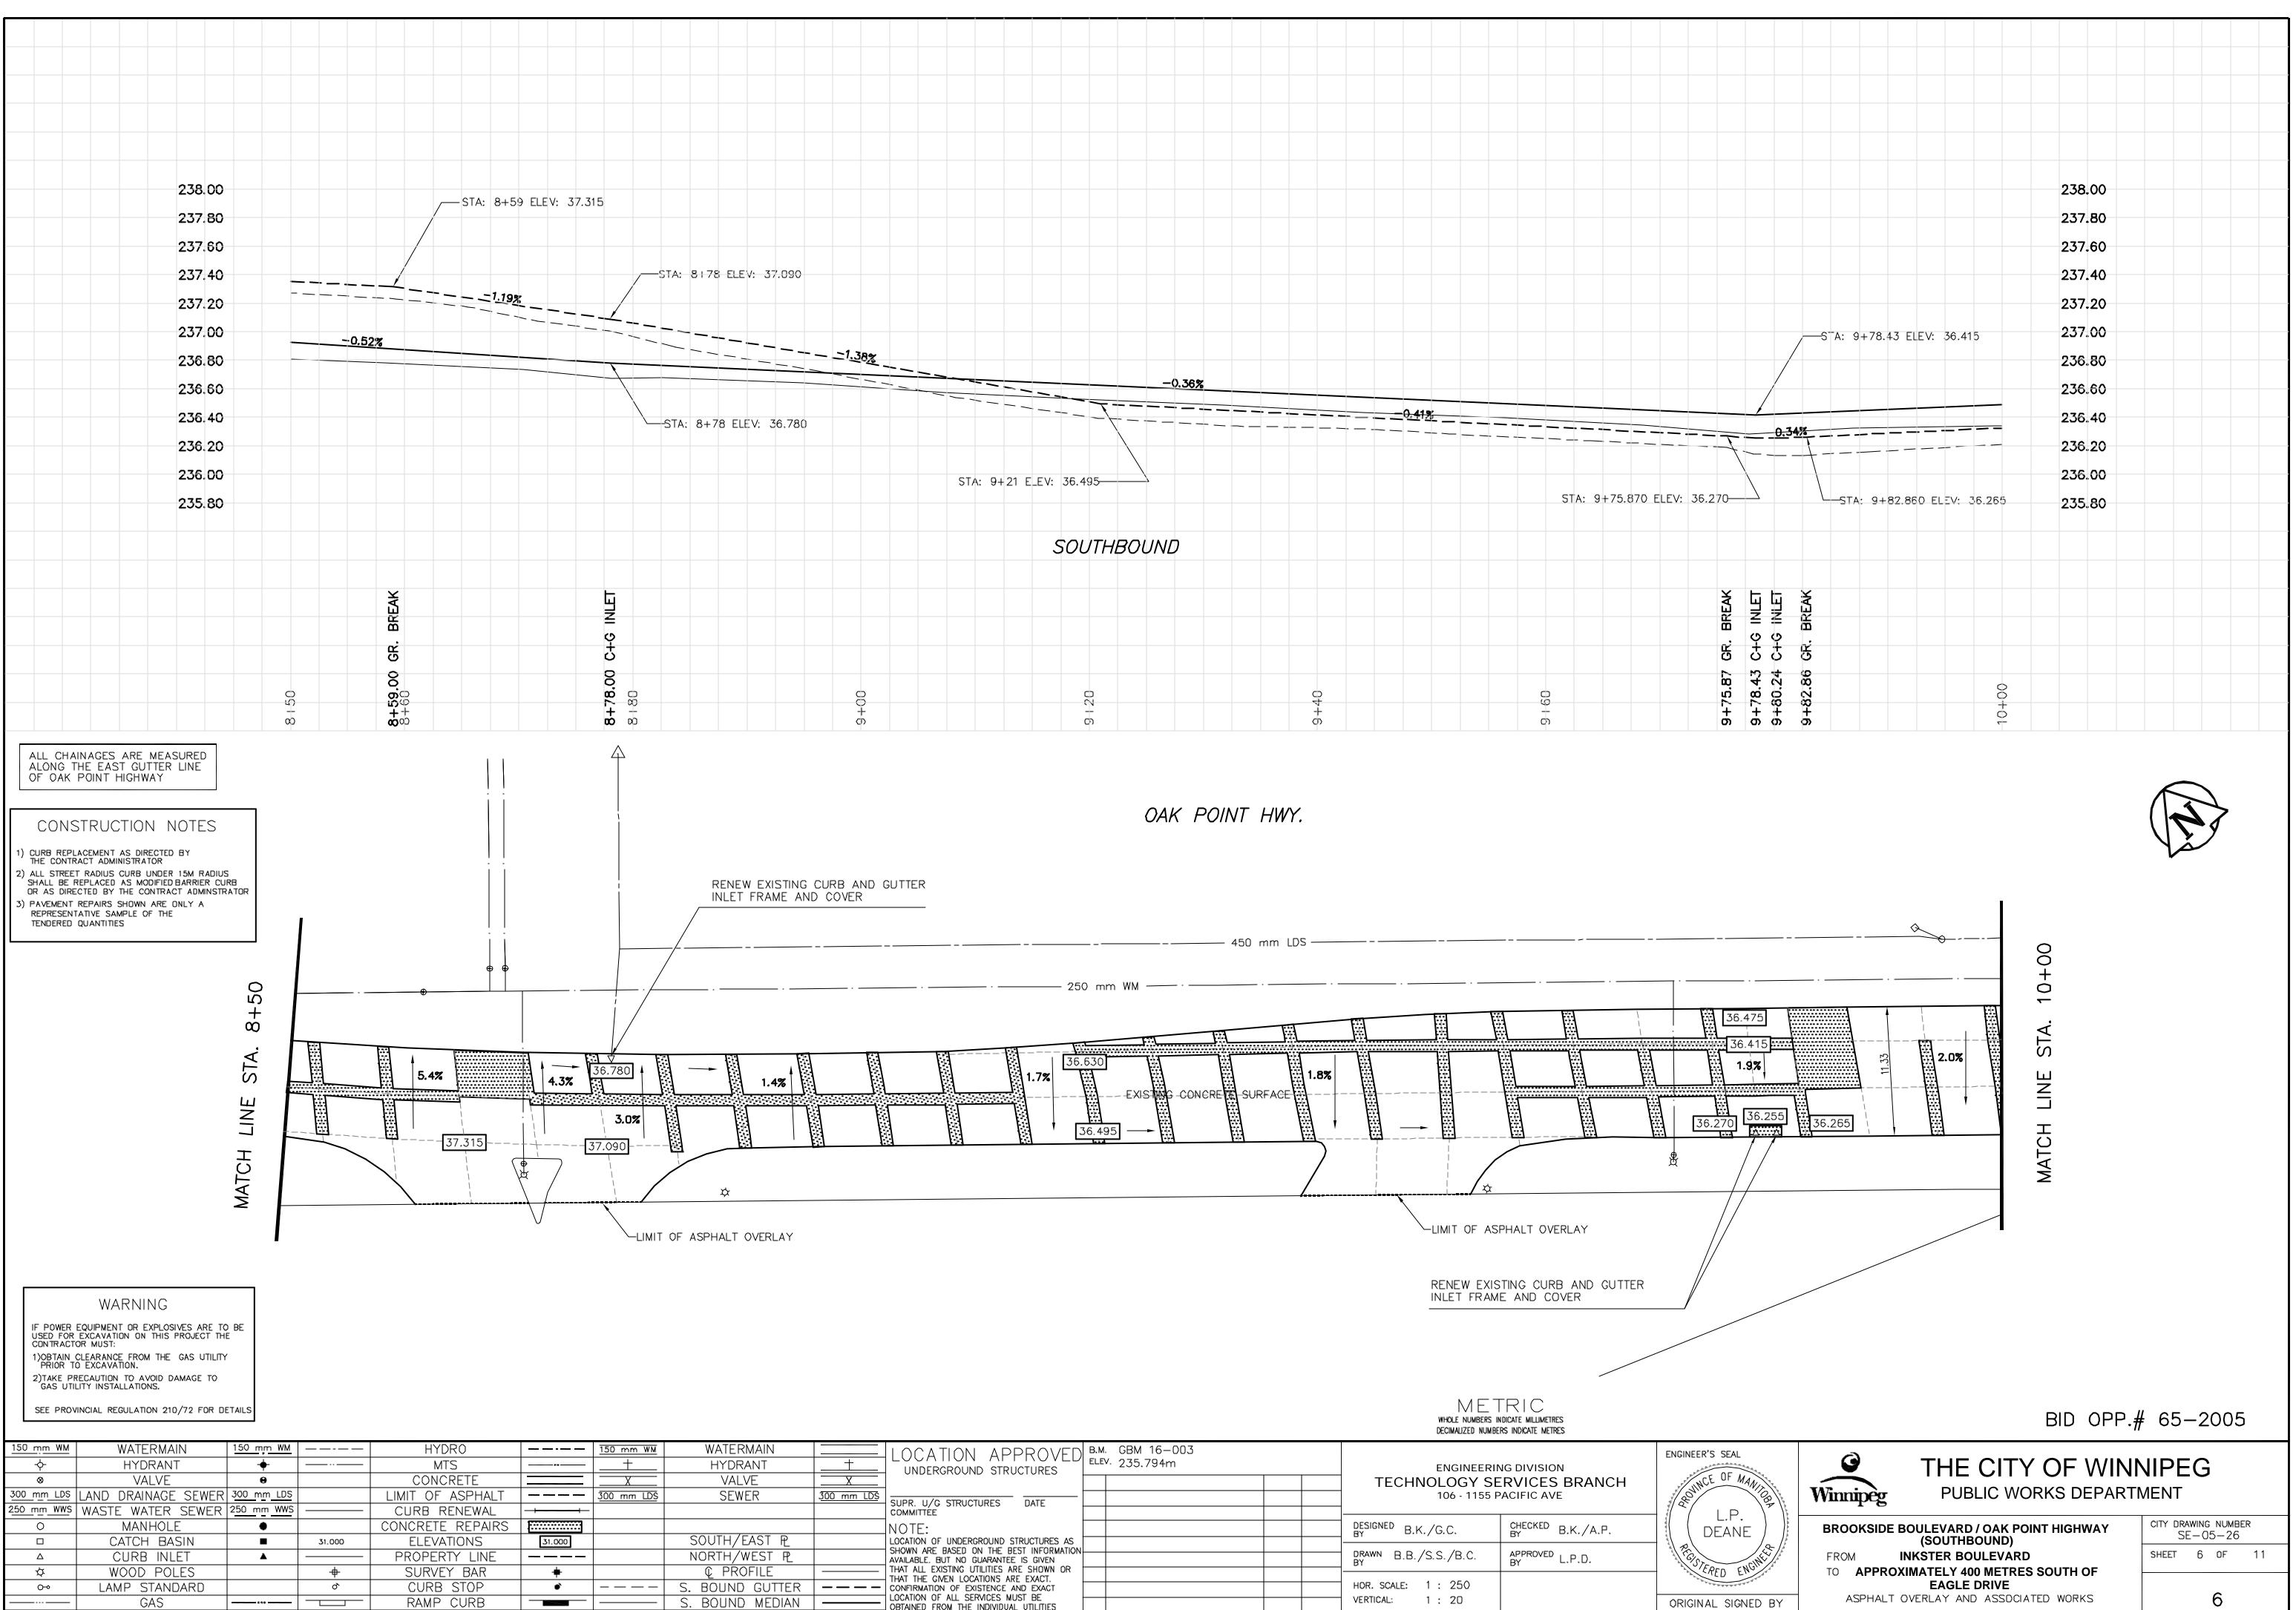

FROM **STA: 8+50** TO **STA: 10+00** 

L.P.D. APR 11/05

|   |               |                                              |                                     |                                              |                                                                                                                                                            |             |    |      |    | DEGIMALIZED NOME                  | DERS INDRALE N |  |
|---|---------------|----------------------------------------------|-------------------------------------|----------------------------------------------|------------------------------------------------------------------------------------------------------------------------------------------------------------|-------------|----|------|----|-----------------------------------|----------------|--|
|   |               | <u>150 mm WM</u><br>                         | WATERMAIN<br>HYDRANT                |                                              | LOCATION APPROVED B.M. GBM 16-003<br>UNDERGROUND STRUCTURES                                                                                                |             |    |      |    | ENGINEERING DIVIS                 |                |  |
| Т |               | <u>          X                          </u> | VALVE<br>SEWER                      | <u>        X                            </u> | SUPR. U/G STRUCTURES DATE                                                                                                                                  |             |    |      |    | TECHNOLOGY SERVIC                 |                |  |
| S |               |                                              | SOUTH/EAST R                        |                                              | NOTE:                                                                                                                                                      |             |    |      |    | DESIGNED B.K./G.C.                | CHECKEI<br>BY  |  |
|   | <u>31.000</u> |                                              | NORTH/WEST PL                       |                                              | SHOWN ARE BASED ON THE BEST INFORMATION                                                                                                                    |             |    |      |    | DRAWN B.B./S.S./B.C.<br>BY        | APPROVE<br>BY  |  |
|   | **<br>*       |                                              | € PROFILE<br>S. BOUND GUTTER        |                                              | THAT ALL EXISTING UTILITIES ARE SHOWN OR<br>THAT THE GIVEN LOCATIONS ARE EXACT.<br>CONFIRMATION OF EXISTENCE AND EXACT<br>LOCATION OF ALL SERVICES MUST BE |             |    |      |    | HOR, SCALE: 1 : 250               |                |  |
|   | PROPOSED      | EXISTING                                     | S. BOUND MEDIAN<br>LEGEND – PROFILE | PROPOSED                                     | OBTAINED FROM THE INDIVIDUAL UTILITIES<br>BEFORE PROCEEDING WITH CONSTRUCTION.                                                                             | ). REVISION | NS | DATE | BY | VERTICAL: 1 : 20<br>DATE 14/03/05 |                |  |