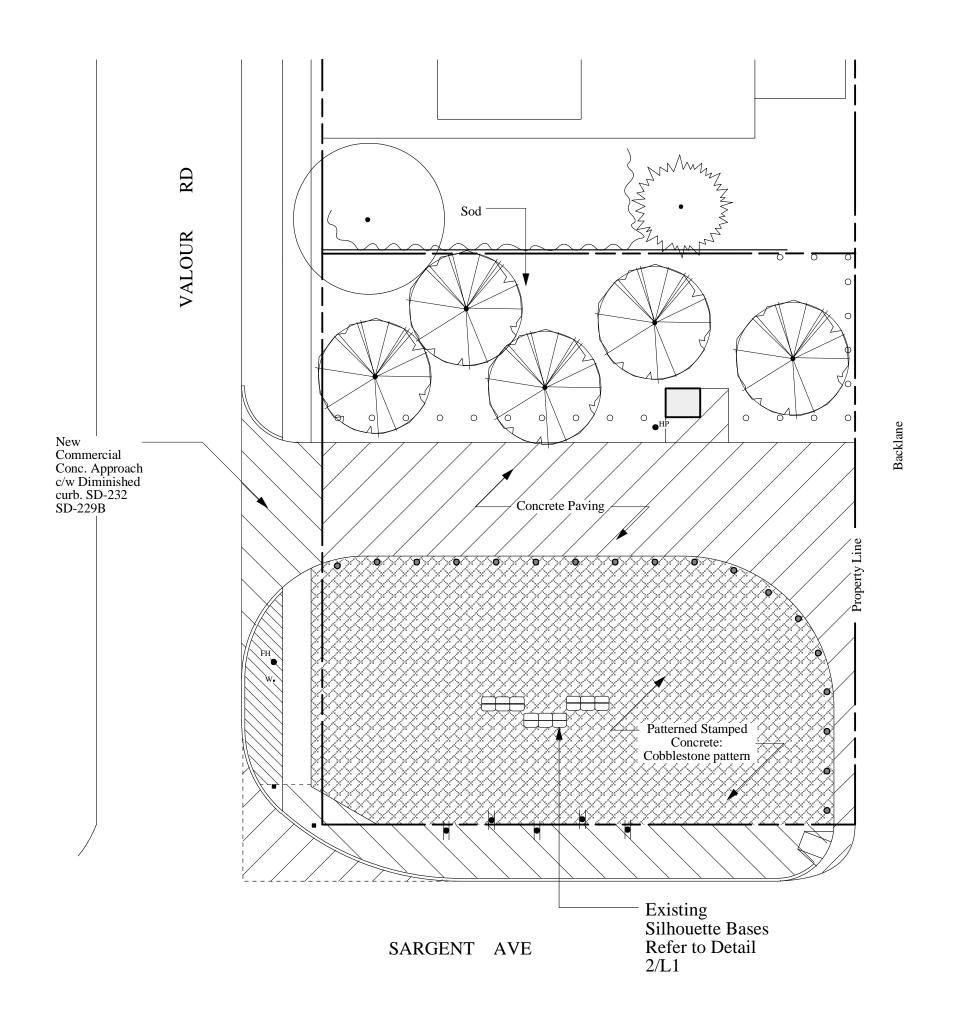

1 Transit Loop Park - Location Plan
L1 Scale 1:200

Soldier Silhouette Elevation

L1 Scale 1:40

2 Silhouette Base Detail
L1 Scale 1:20

4 Silhouette Section
L1 Scale 1:40

David Wagner Associates Inc.

4 - 430 River Avenue Winnipeg, Manitoba. R3L 0C6 (204) 452-2426