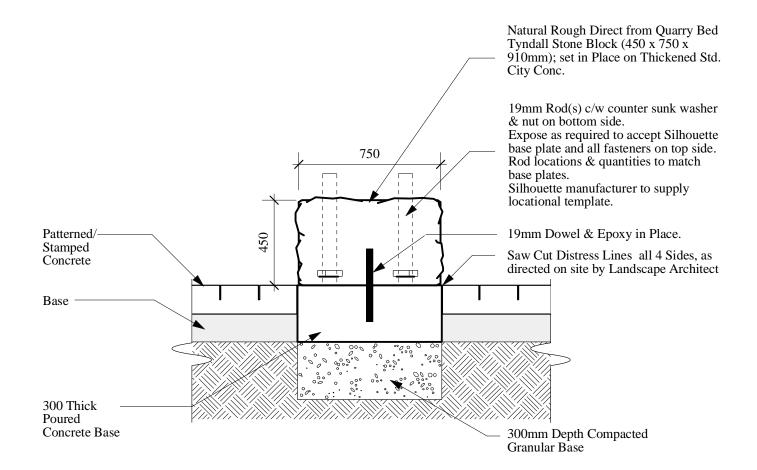

1 Transit Loop Park - Location Plan
L1 Scale 1:200

Soldier Silhouette Elevation

L1 Scale 1:40

2 Silhouette Base Detail
L1 Scale 1:20

4 Silhouette Section
L1 Scale 1:40

David Wagner Associates Inc.

4 - 430 River Avenue Winnipeg, Manitoba. R3L 0C6 (204) 452-2426