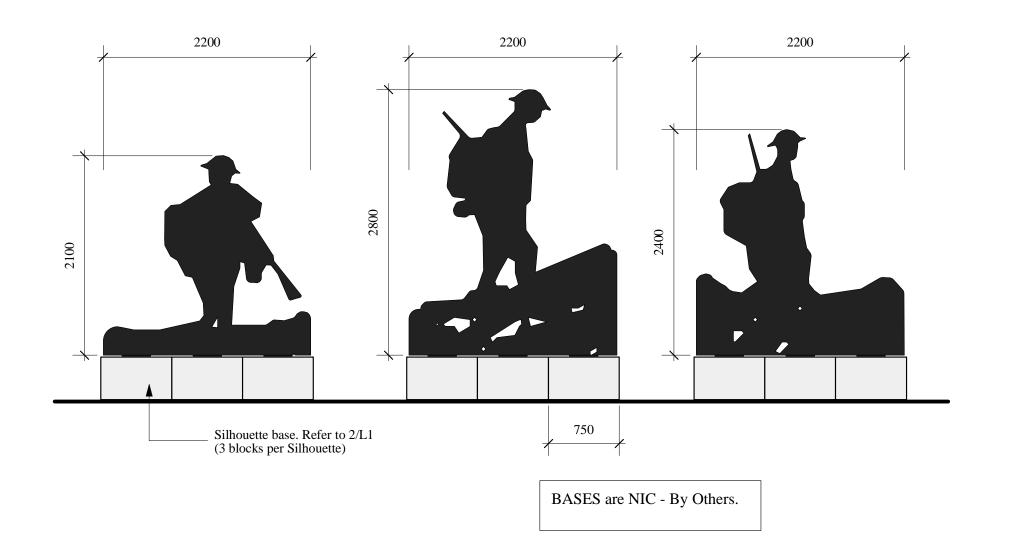

1 Transit Loop Park - Location Plan
L1 Scale 1:200

Soldier Silhouette Elevation

L1 Scale 1:40

2 Silhouette Base Detail
L1 Scale 1:20

4 Silhouette Section
L1 Scale 1:40

David Wagner Associates Inc.

4 - 430 River Avenue Winnipeg, Manitoba. R3L 0C6 (204) 452-2426