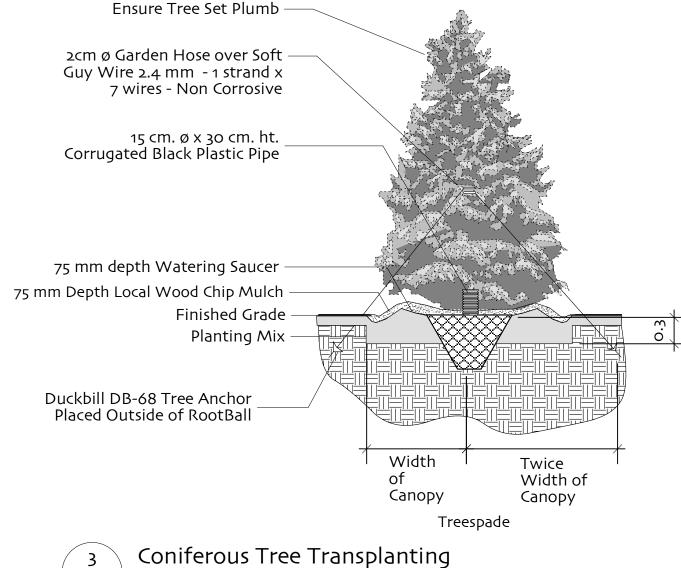

Planting Plan

L-4 Scale: 1:500

Deciduous Tree Planting Detail

0 4.0 9.0 14.0 19.0 24.0 M

Balled & Burlapped Wire Basket

This drawing shall not be used for construction unless signed and sealed by Landscape Architect.