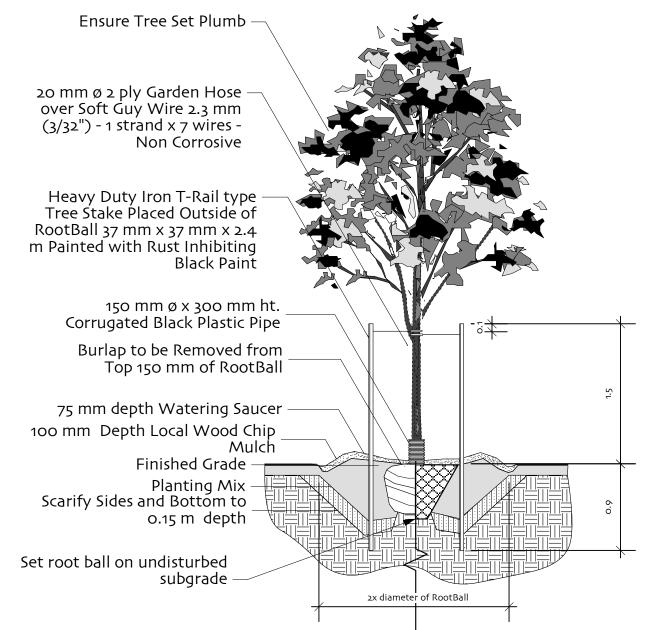

Planting Plan

L-4 Scale: 1:500

Deciduous Tree Planting Detail

0 4.0 9.0 14.0 19.0 24.0 M

Balled & Burlapped Wire Basket

This drawing shall not be used for construction unless signed and sealed by Landscape Architect.