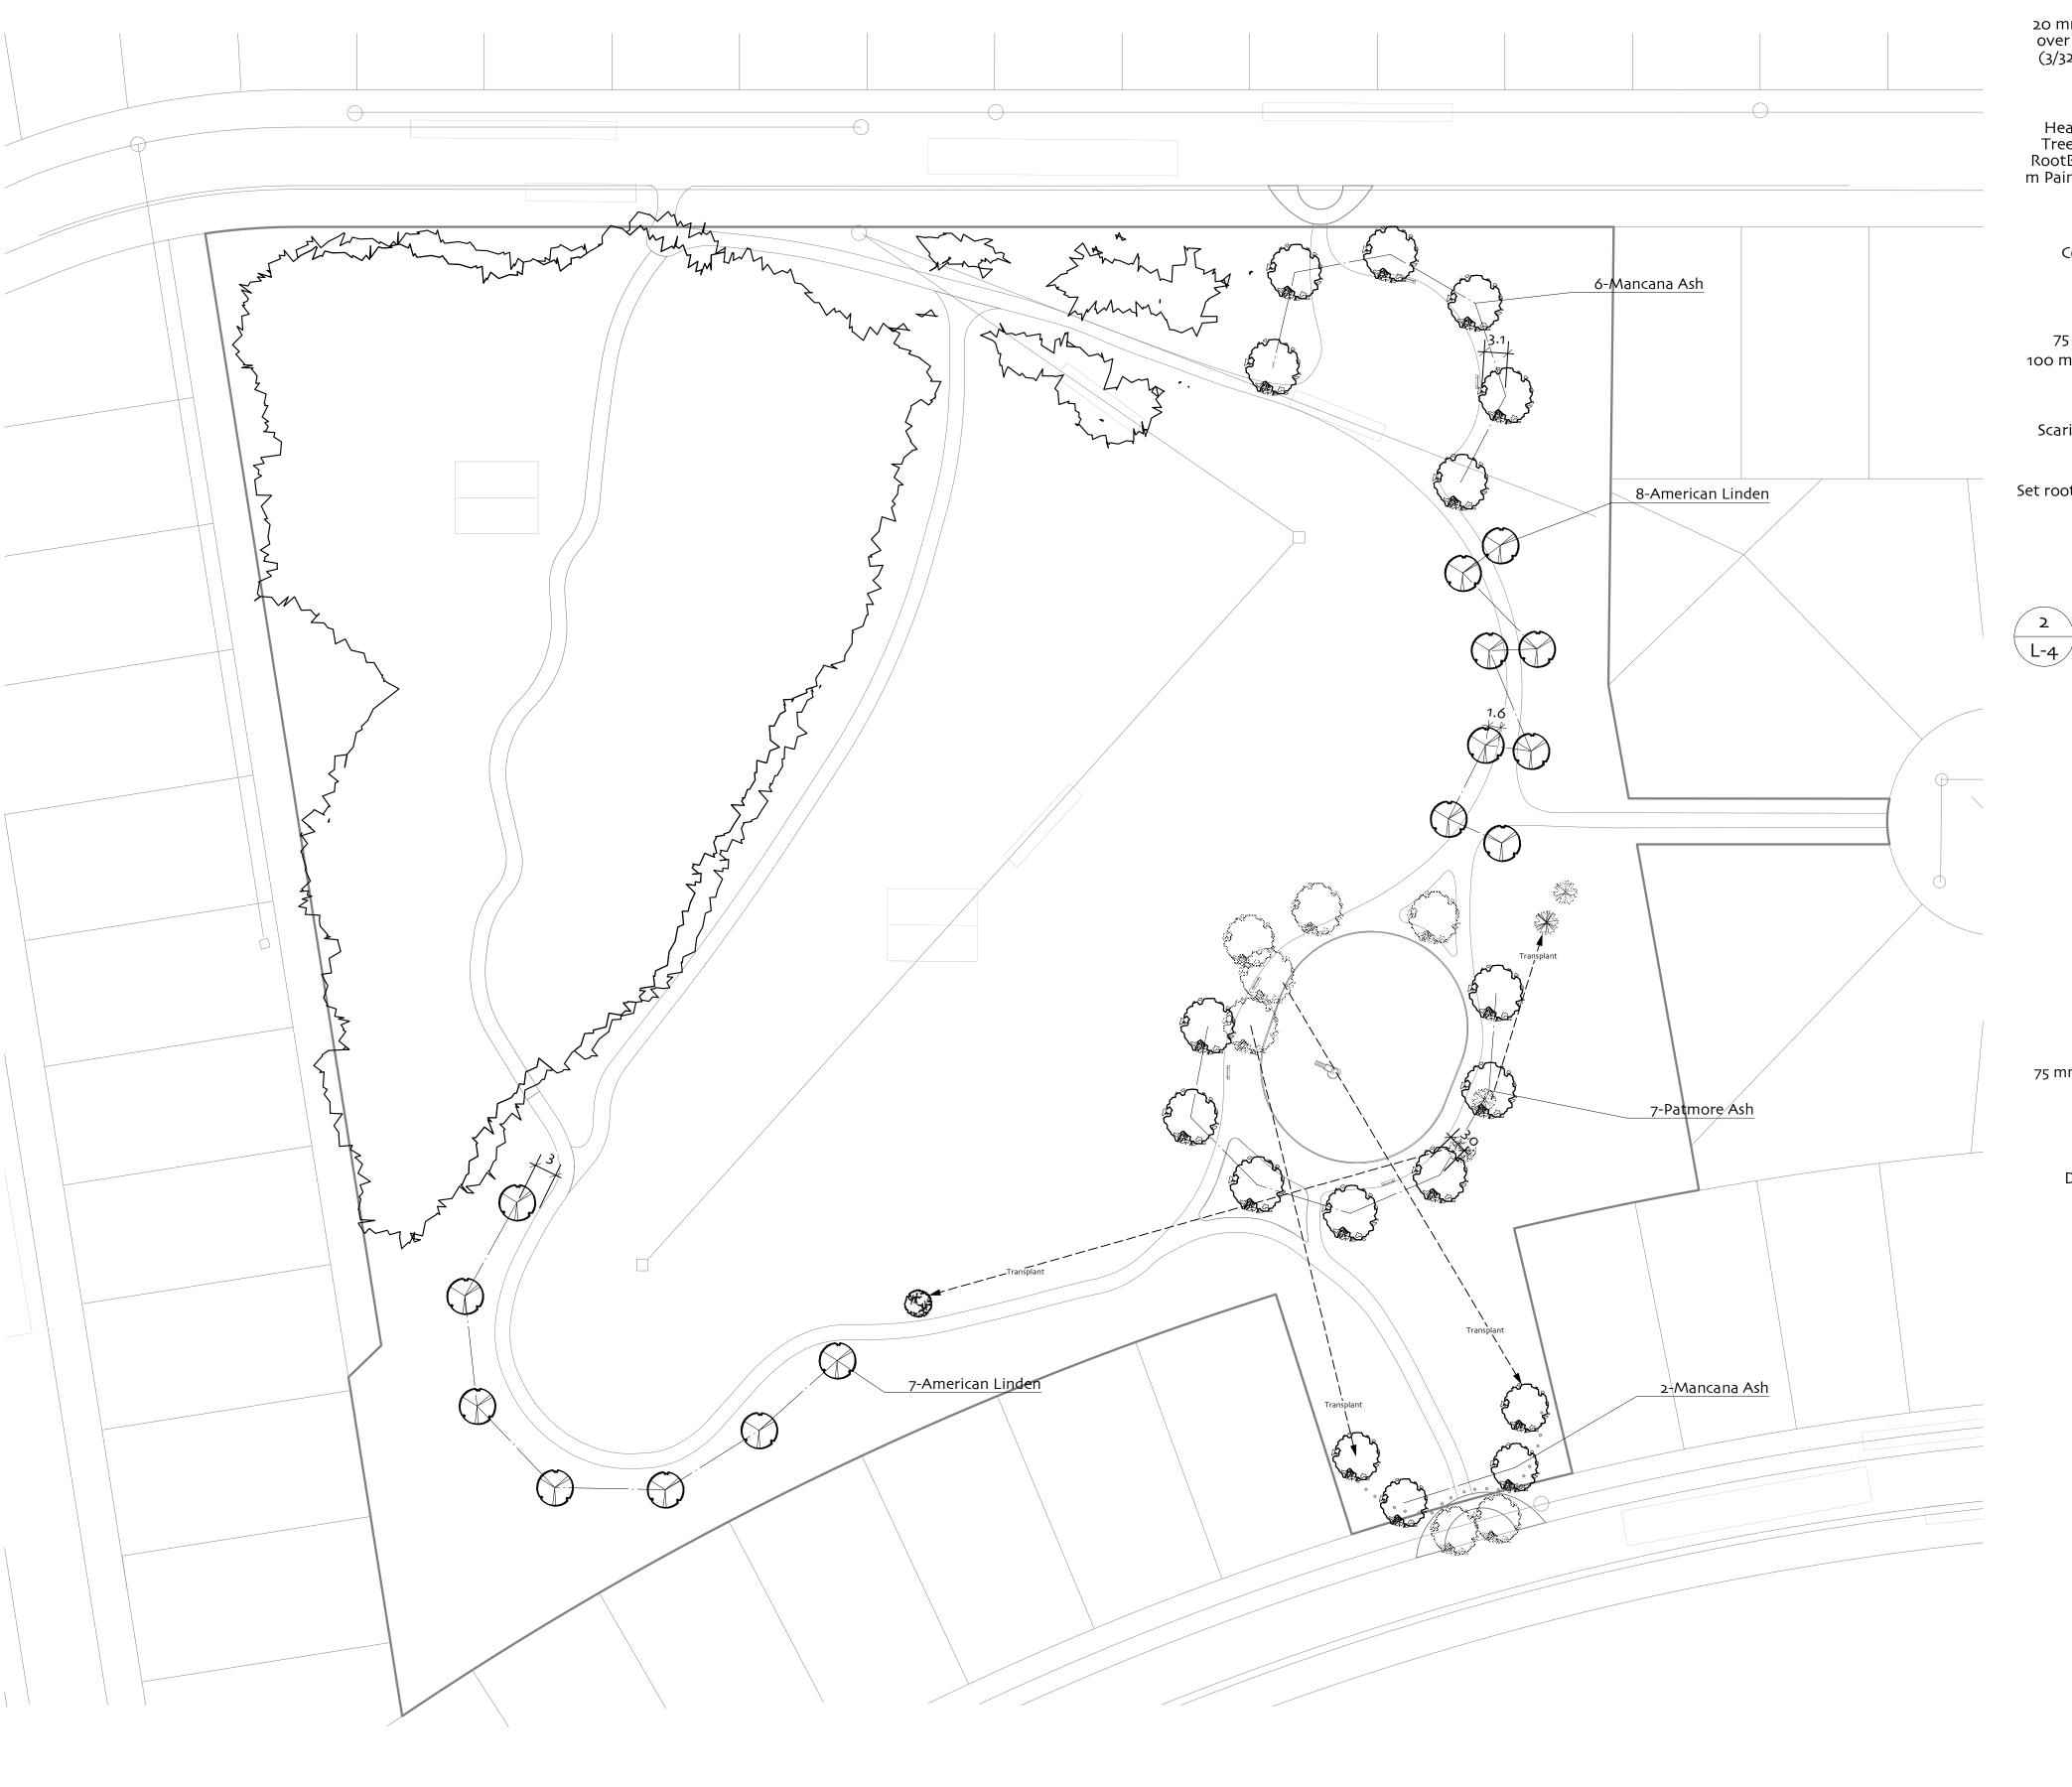

Planting Plan

L-4 Scale: 1:500

Deciduous Tree Planting Detail

0 4.0 9.0 14.0 19.0 24.0 M

Balled & Burlapped Wire Basket

This drawing shall not be used for construction unless signed and sealed by Landscape Architect.