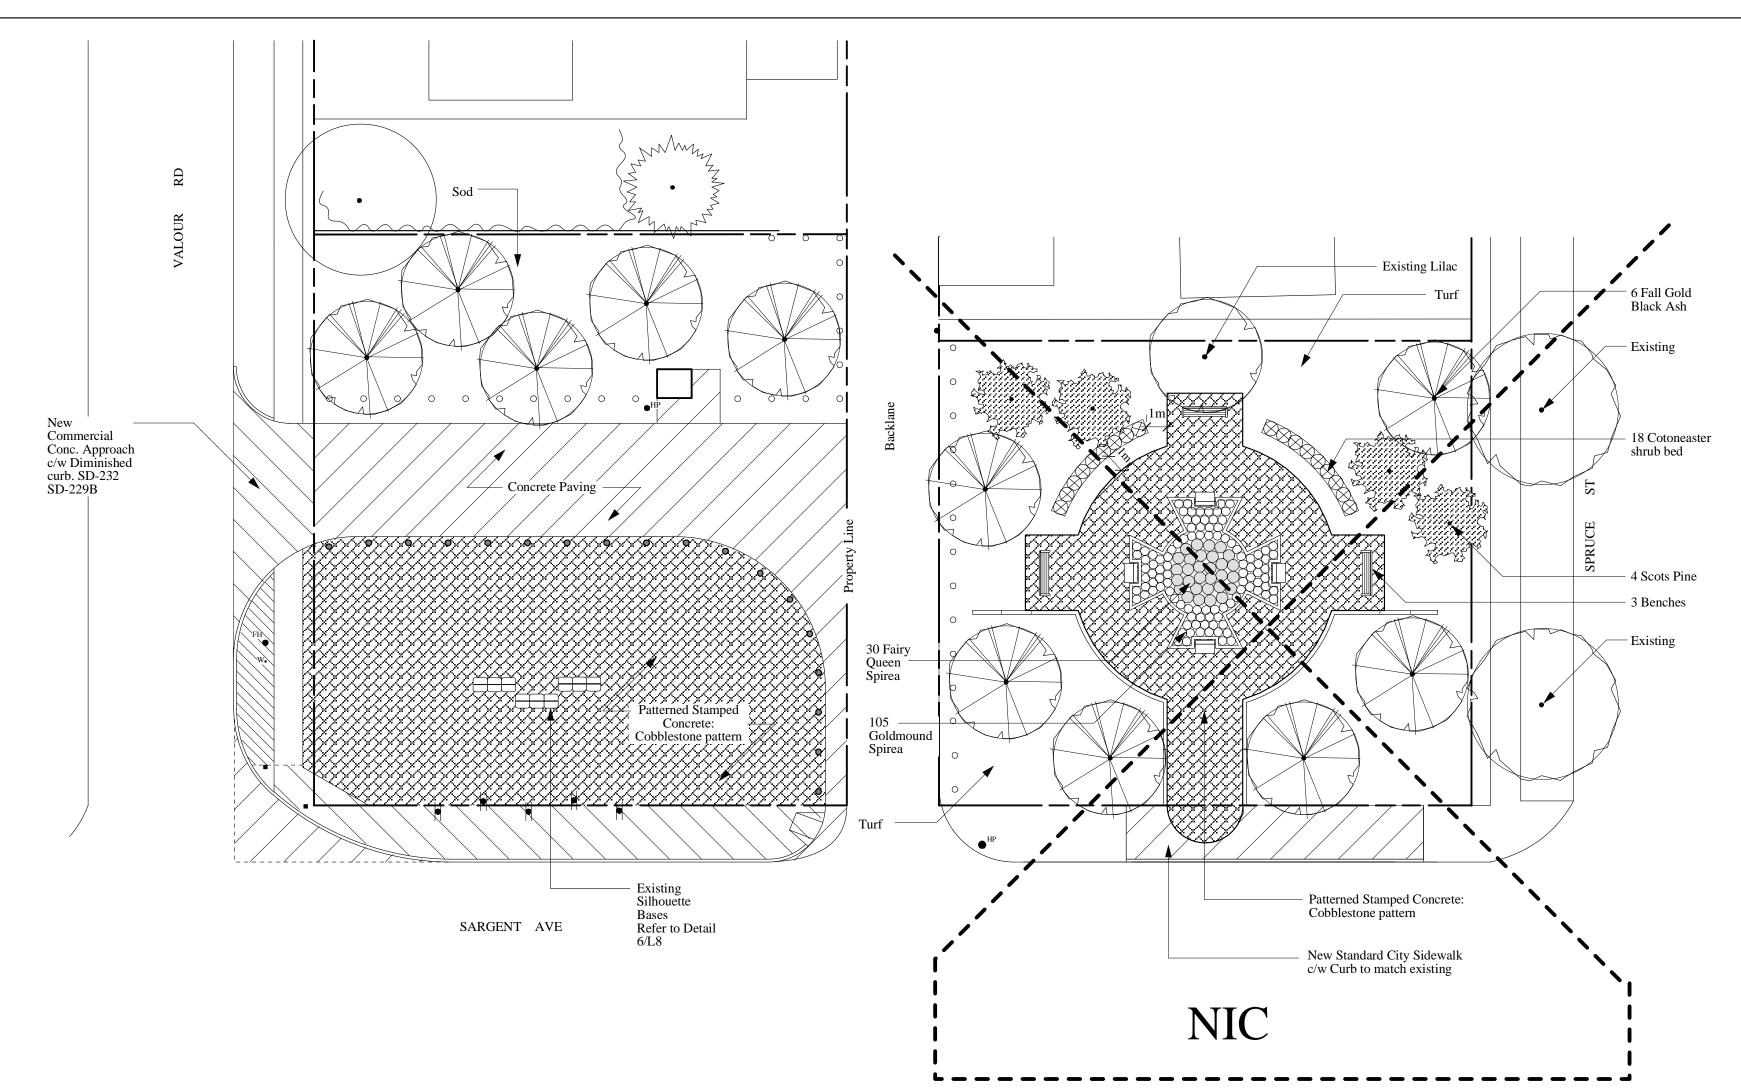

## NOTE: DO NOT SCALE - DRAWING PLOT MAY NOT BE AT 100%

Manager Parks and Open Space Division Released For Construction Date

Project

Valour Road Silhouettes

Winnipeg, Manitoba

Sheet

Transit Loop Park Silhouette Bases