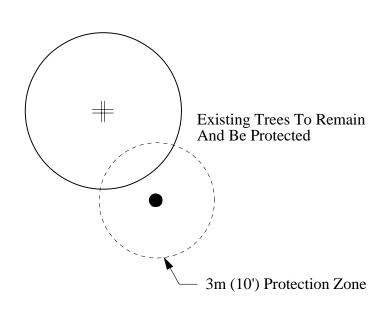

## DATE ISSUED August 22, 2005

"Treehouse" Playstructure Refer to Drawing #4640

Sand Safety Base 300mm (12") Min. Depth Minimum 2m From Play Equipment All Sides Refer to Drawing L5

4 Pods to Connect Structures

"Castle" Playstructure Refer to Drawing # 37839A-1 – Asphalt Path / Ramp

Barkman Corner Stone Retaining Walls Refer to Drawing L5

New Backless Bench

New Senior Swing Set 4 Belt Seats Excavate Area As Required And Top Up To Achieve 300mm (12") Depth Torpedo Sand