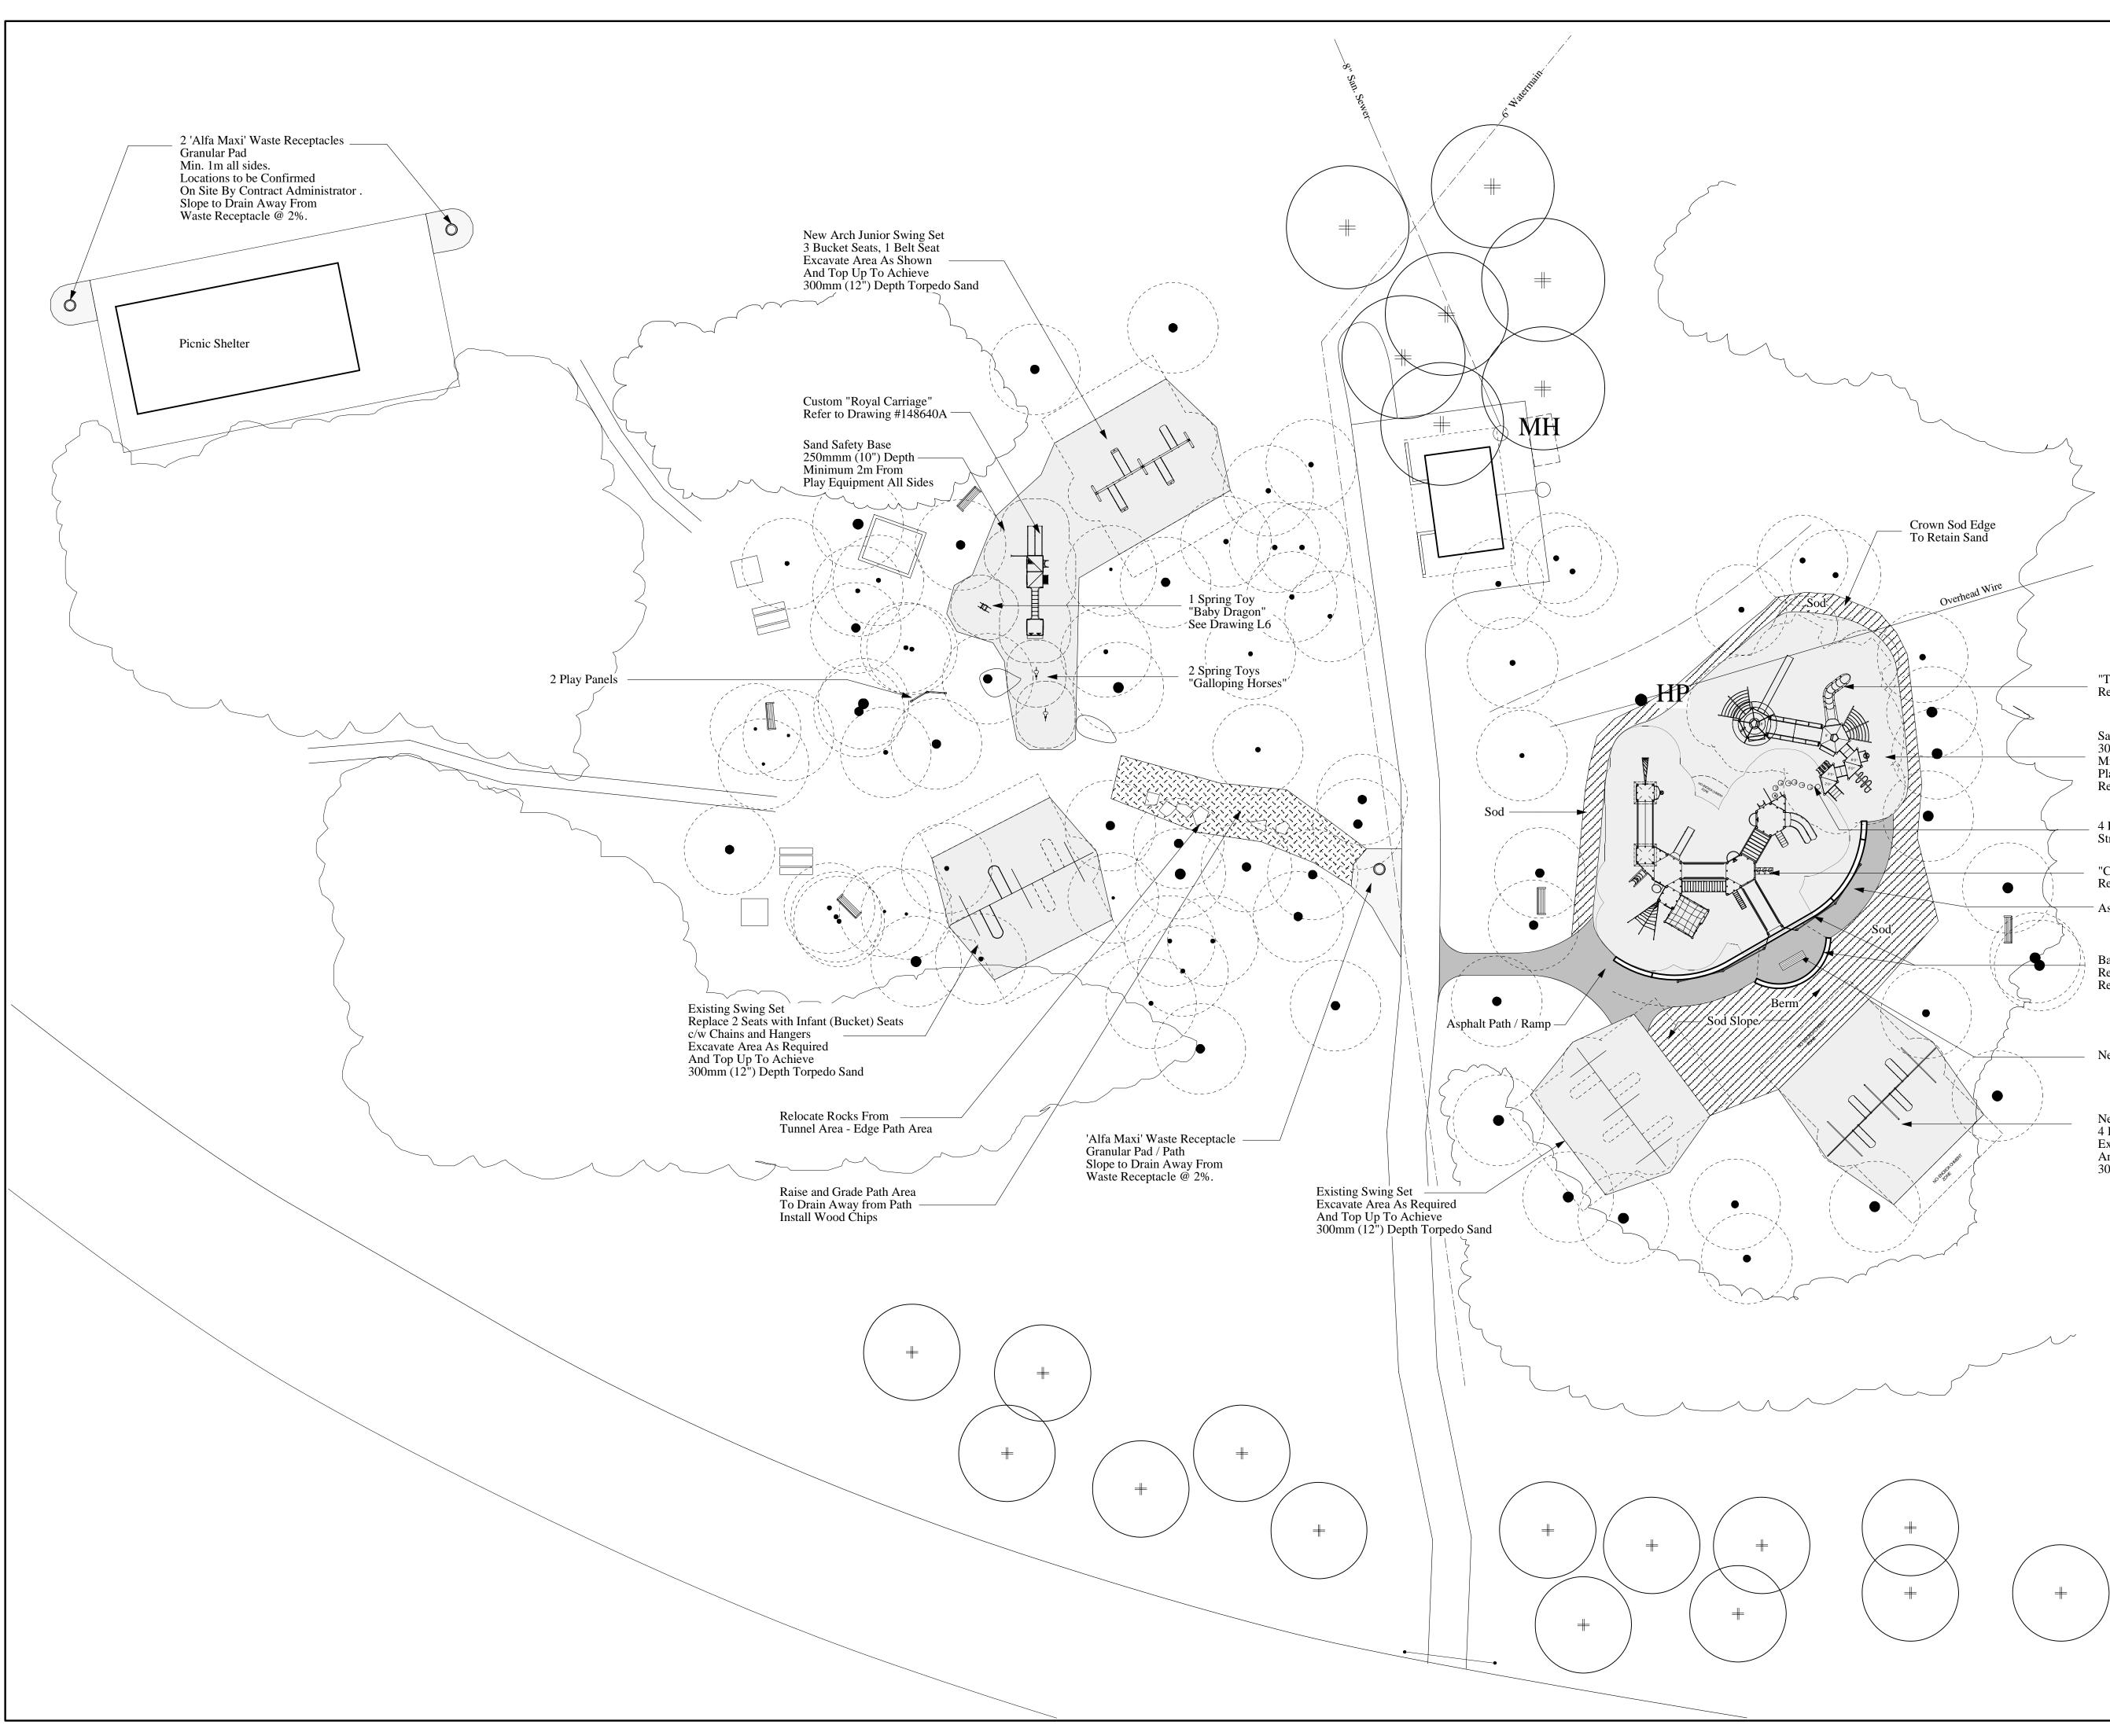

## DATE ISSUED August 22, 2005

"Treehouse" Playstructure Refer to Drawing #4640

Sand Safety Base 300mm (12") Min. Depth Minimum 2m From Play Equipment All Sides Refer to Drawing L5

4 Pods to Connect Structures

"Castle" Playstructure Refer to Drawing # 37839A-1 – Asphalt Path / Ramp

Barkman Corner Stone Retaining Walls Refer to Drawing L5

New Backless Bench

New Senior Swing Set 4 Belt Seats Excavate Area As Required And Top Up To Achieve 300mm (12") Depth Torpedo Sand