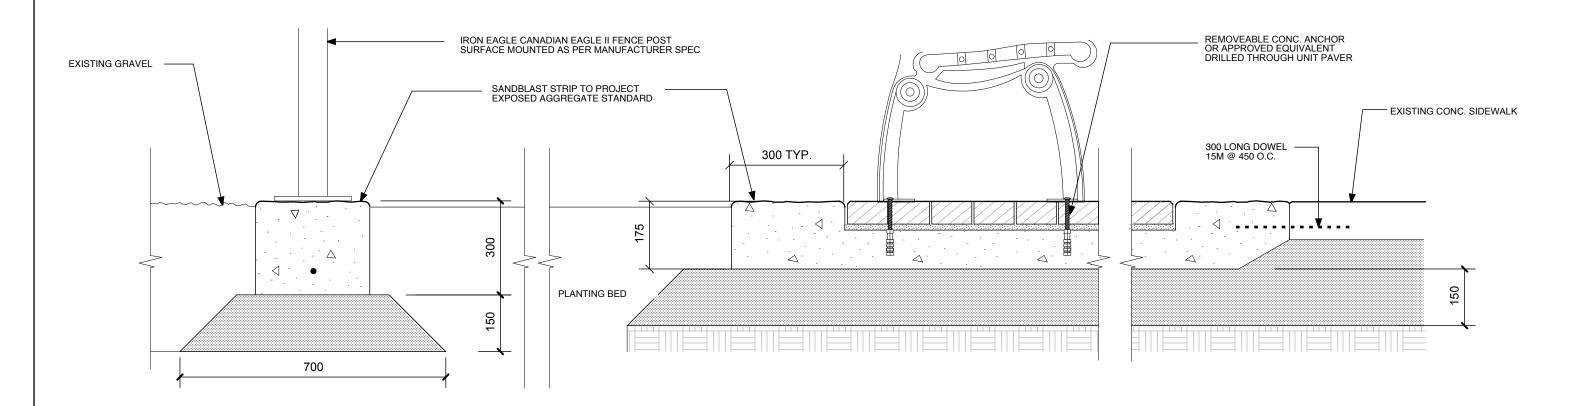

SECTION THROUGH PAVING AREA
1:10

|     | B.M.<br>ELEV.     | YY.MM.DD |    | THC<br>FR                                                                                                                           | ERMAN<br>MAS<br>AANGE 1 | Glen Manning          | Winnipeg THE CITY OF WINNIPEG  PUBLIC WORKS DEPARTMENT ENGINEERING DIVISION |  |                                 |
|-----|-------------------|----------|----|-------------------------------------------------------------------------------------------------------------------------------------|-------------------------|-----------------------|-----------------------------------------------------------------------------|--|---------------------------------|
|     |                   |          |    |                                                                                                                                     |                         |                       | WESTMINSTER AVENUE / WOLSELEY AVENUE                                        |  | CITY DRAWING NUMBER<br>452-2005 |
|     |                   |          |    | Landscape Architecture • Planning<br>500 - 115 Bannatyne Avenue East, Winnipeg, MB R3B 0R3<br>Phone: 204.944.9907 Fax: 204.957.1467 |                         | BY YOUR SOROETY       | STREETSCAPE IMPROVEMENTS SHEET 28 OF 28                                     |  | SHEET 28 OF 28                  |
| 3   | ISSUED FOR TENDER | 05.08.05 |    |                                                                                                                                     |                         |                       |                                                                             |  |                                 |
| 2   | ISSUED FOR REVIEW | 05.07.20 |    | DESIGNED: RGM/RC                                                                                                                    | DRAWN: MB               | CONSULTANT DRAWING NO | DETAILS FOR PRIVATE SPACES                                                  |  |                                 |
| 1   | ISSUED FOR REVIEW | 05.06.02 |    | SCALE: AS NOTED                                                                                                                     | APPROVED: RGM           | 04-033-L28            |                                                                             |  | L28                             |
| NO. | REVISIONS         | DATE     | BY | DATE 2005.08.12                                                                                                                     |                         | 04-000-L20            |                                                                             |  |                                 |