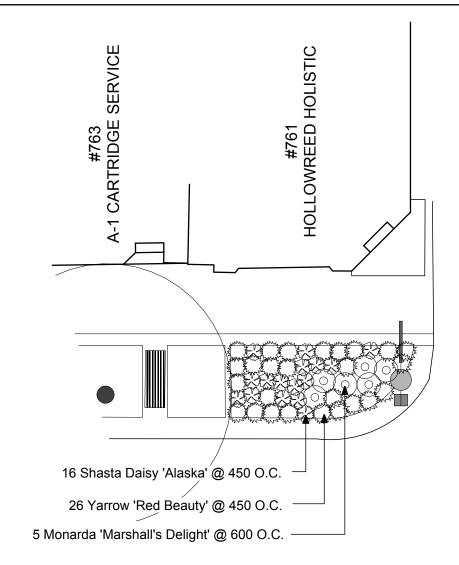

|     | B.M.<br>ELEV.     | YY.MM.DD |    | THC FR                                                                                                                              | ERMAN<br>OMAS<br>ANK 14 | or Glen Manning       | Winnipeg THE CITY OF WINNIPEG  PUBLIC WORKS DEPARTMENT ENGINEERING DIVISION |                        |                                 |
|-----|-------------------|----------|----|-------------------------------------------------------------------------------------------------------------------------------------|-------------------------|-----------------------|-----------------------------------------------------------------------------|------------------------|---------------------------------|
|     |                   |          |    | Landacana Arabi                                                                                                                     | Planning                | Member No. 81         |                                                                             | ENUE / WOLSELEY AVENUE | CITY DRAWING NUMBER<br>452-2005 |
|     |                   |          |    | Landscape Architecture • Planning<br>500 - 115 Bannatyne Avenue East, Winnipeg, MB R3B 0R3<br>Phone: 204.944.9907 Fax: 204.957.1467 |                         | STANDE STENER         | STREETSCAPE IMPROVEMENTS                                                    |                        | SHEET 27 OF 28                  |
| 3   | ISSUED FOR TENDER | 05.08.05 |    |                                                                                                                                     |                         |                       |                                                                             |                        |                                 |
| 2   | ISSUED FOR REVIEW | 05.07.20 |    | DESIGNED: RGM/RC                                                                                                                    | DRAWN: MB               | CONSULTANT DRAWING NO | PERENNIAL PLANTING LAYOUT L27                                               |                        |                                 |
| 1   | ISSUED FOR REVIEW | 05.06.02 |    | SCALE: AS NOTED                                                                                                                     | APPROVED: RGM           | 04-033-L27            |                                                                             |                        |                                 |
| NO. | REVISIONS         | DATE     | BY | DATE 2005.08.12                                                                                                                     |                         | ] 04-033-127          |                                                                             |                        |                                 |