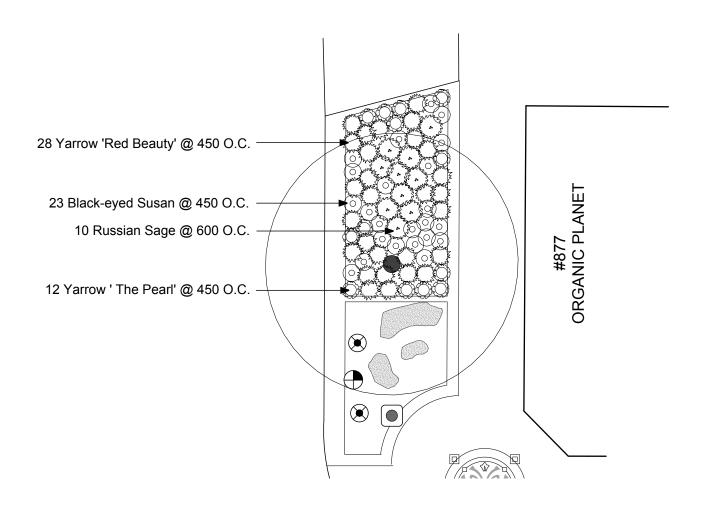

|     | B.M.<br>ELEV.     | YY.MM.DD |    | THC FR                                                                                                                              | ERMAN<br>OMAS<br>ANK 14 | or Glen Manning       | Winnipeg THE CITY OF WINNIPEG  PUBLIC WORKS DEPARTMENT ENGINEERING DIVISION |                        |                                 |
|-----|-------------------|----------|----|-------------------------------------------------------------------------------------------------------------------------------------|-------------------------|-----------------------|-----------------------------------------------------------------------------|------------------------|---------------------------------|
|     |                   |          |    | Landacana Arabi                                                                                                                     | Planning                | Member No. 81         |                                                                             | ENUE / WOLSELEY AVENUE | CITY DRAWING NUMBER<br>452-2005 |
|     |                   |          |    | Landscape Architecture • Planning<br>500 - 115 Bannatyne Avenue East, Winnipeg, MB R3B 0R3<br>Phone: 204.944.9907 Fax: 204.957.1467 |                         | STANDE STENER         | STREETSCAPE IMPROVEMENTS                                                    |                        | SHEET 27 OF 28                  |
| 3   | ISSUED FOR TENDER | 05.08.05 |    |                                                                                                                                     |                         |                       |                                                                             |                        |                                 |
| 2   | ISSUED FOR REVIEW | 05.07.20 |    | DESIGNED: RGM/RC                                                                                                                    | DRAWN: MB               | CONSULTANT DRAWING NO | PERENNIAL PLANTING LAYOUT L27                                               |                        |                                 |
| 1   | ISSUED FOR REVIEW | 05.06.02 |    | SCALE: AS NOTED                                                                                                                     | APPROVED: RGM           | 04-033-L27            |                                                                             |                        |                                 |
| NO. | REVISIONS         | DATE     | BY | DATE 2005.08.12                                                                                                                     |                         | ] 04-033-127          |                                                                             |                        |                                 |