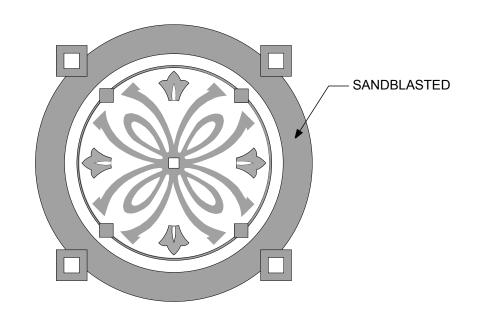

1100Ø SANDBLASTED MEDALLION

910Ø SANDBLASTED MEDALLION

## SANDBLASTED MEDALLION PAVING

|    |          | B.M.<br>ELEV.     | YY.MM.DD |    | HILDERMAN THOMAS FRANK 19                                                                                                           |               | 5 Glen Manning Member No. 81 Q | Winnipeg                             | THE CITY OF WINNIPEG PUBLIC WORKS DEPARTMENT ENGINEERING DIVISION |                                 |
|----|----------|-------------------|----------|----|-------------------------------------------------------------------------------------------------------------------------------------|---------------|--------------------------------|--------------------------------------|-------------------------------------------------------------------|---------------------------------|
| F  | $\dashv$ |                   |          |    |                                                                                                                                     |               |                                | WESTMINSTER AVENUE / WOLSELEY AVENUE |                                                                   | CITY DRAWING NUMBER<br>452-2005 |
|    |          |                   |          |    | Landscape Architecture • Planning<br>500 - 115 Bannatyne Avenue East, Winnipeg, MB R3B 0R3<br>Phone: 204.944.9907 Fax: 204.957.1467 |               | SILVONE SOROEDY                | STREETSCAPE IMPROVEMENTS             |                                                                   | SHEET 24 OF 28                  |
| 3  | 3        | ISSUED FOR TENDER | 05.08.05 |    |                                                                                                                                     |               |                                |                                      |                                                                   | <u> </u>                        |
| 2  | 2        | ISSUED FOR REVIEW | 05.07.20 |    | DESIGNED: RGM/RC                                                                                                                    | DRAWN: MB     | CONSULTANT DRAWING NO          | DETAILO                              |                                                                   |                                 |
| 1  | 1        | ISSUED FOR REVIEW | 05.06.02 |    | SCALE: AS NOTED                                                                                                                     | APPROVED: RGM | 04-033-L24 DETAILS             |                                      |                                                                   | L24                             |
| NC | О.       | REVISIONS         | DATE     | BY | DATE 2005.08.12                                                                                                                     |               | 1 04-033-L24                   |                                      |                                                                   |                                 |