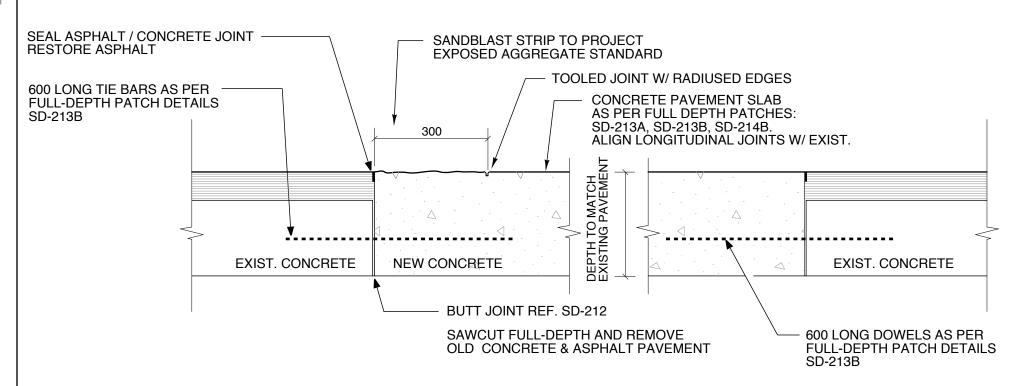

## **CONCRETE CROSSWALK PAVEMENT**

**MODIFIED BARRIER CURB** 

1:10

CURB DETAILING AS PER TYP. MODIFIED BARRIER CURB SD-203B

**RESTORE ASPHALT** 

NOTE: USE THIS CURB PROFILE AT ALL INTERSECTION CURVES
AS PER STANDARD LAYOUT SD-229A