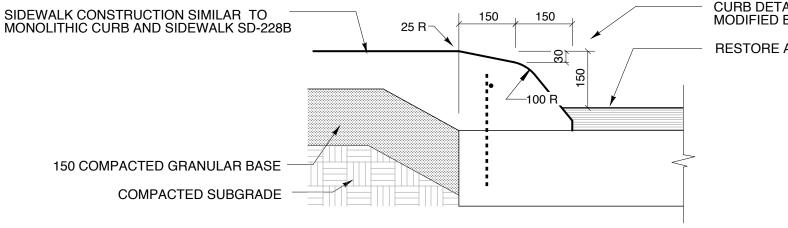

## **CONCRETE CROSSWALK PAVEMENT**

**MODIFIED BARRIER CURB** 

1:10

CURB DETAILING AS PER TYP. MODIFIED BARRIER CURB SD-203B

**RESTORE ASPHALT** 

NOTE: USE THIS CURB PROFILE AT ALL INTERSECTION CURVES
AS PER STANDARD LAYOUT SD-229A