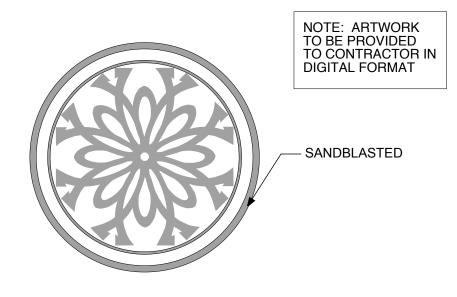

1100Ø SANDBLASTED MEDALLION

910Ø SANDBLASTED MEDALLION

## SANDBLASTED MEDALLION PAVING

|    |          | B.M.<br>ELEV.     | YY.MM.DD |    | HILDERMAN THOMAS FRANK 19                                                                                                           |               | 5 Glen Manning Member No. 81 Q | Winnipeg                             | THE CITY OF WINNIPEG PUBLIC WORKS DEPARTMENT ENGINEERING DIVISION |                                 |
|----|----------|-------------------|----------|----|-------------------------------------------------------------------------------------------------------------------------------------|---------------|--------------------------------|--------------------------------------|-------------------------------------------------------------------|---------------------------------|
| F  | $\dashv$ |                   |          |    |                                                                                                                                     |               |                                | WESTMINSTER AVENUE / WOLSELEY AVENUE |                                                                   | CITY DRAWING NUMBER<br>452-2005 |
|    |          |                   |          |    | Landscape Architecture • Planning<br>500 - 115 Bannatyne Avenue East, Winnipeg, MB R3B 0R3<br>Phone: 204.944.9907 Fax: 204.957.1467 |               | SILVONE SOROEDY                | STREETSCAPE IMPROVEMENTS             |                                                                   | SHEET 24 OF 28                  |
| 3  | 3        | ISSUED FOR TENDER | 05.08.05 |    |                                                                                                                                     |               |                                |                                      |                                                                   | <u> </u>                        |
| 2  | 2        | ISSUED FOR REVIEW | 05.07.20 |    | DESIGNED: RGM/RC                                                                                                                    | DRAWN: MB     | CONSULTANT DRAWING NO          | DETAILO                              |                                                                   |                                 |
| 1  | 1        | ISSUED FOR REVIEW | 05.06.02 |    | SCALE: AS NOTED                                                                                                                     | APPROVED: RGM | 04-033-L24 DETAILS             |                                      |                                                                   | L24                             |
| NC | О.       | REVISIONS         | DATE     | BY | DATE 2005.08.12                                                                                                                     |               | 1 04-033-L24                   |                                      |                                                                   |                                 |