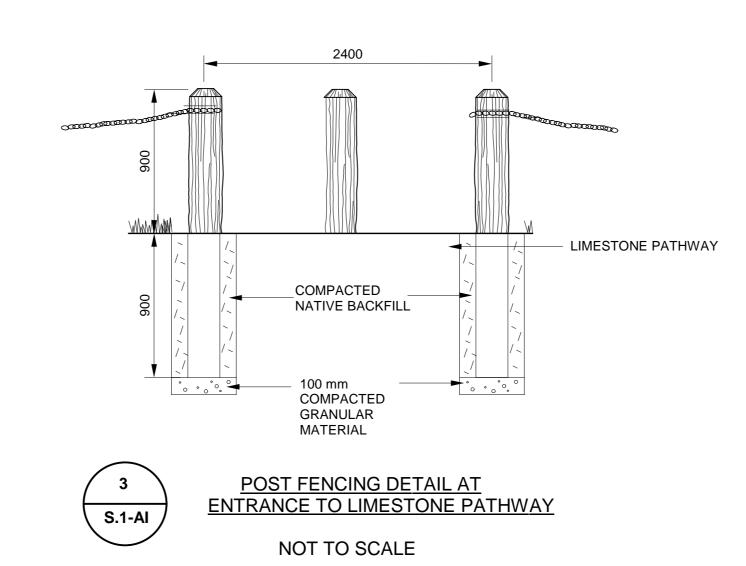

## CONSTRUCTION NOTES:

- CONTRACTOR TO SURVEY & STAKE OUT LIMESTONE PATHWAY ALIGNMENT PRIOR TO CONSTRUCTION. NEW LIMESTONE PATHWAY WILL BE LOCATED ABOVE FLOOD PROTECTION LEVEL CONFIRM LAYOUT AND GRADES WITH CONTRACT ADMINISTRATOR PRIOR TO CONSTRUCTION.
- ALL EXCESS MATERIAL WILL BE REMOVED, HAULED AWAY AND LEGALLY DISPOSED OF.
- DETERMINE LOCATION OF ALL UNDERGROUND UTILITIES AND OBTAIN CLEARENCES PRIOR TO CONSTRUCTION. LOCATION OF UNDERGROUND STRUCTURES AS SHOWN ARE BASED ON THE BEST INFORMATION AVAILABLE BUT NO GUARANTEE IS GIVEN THAT ALL EXISTING UTILITIES ARE SHOWN OR THAT THE GIVEN LOCATIONS ARE EXACT.
- EXACT LOCATIONS OF PARK BENCHES INSTALLATIONS AND WASTE RECEPTABLES TO BE DETERMINED IN THE FIELD BY THE CONTRACT ADMINSTRATOR.
- CONTRACTOR RESPONSIBLE TO CLEAN UP SITE AFTER CONSTRUCTION. THE CONTRACTOR SHALL RESTORE ALL AREAS OF THE SITE BEYOND THE ESTABLISHED LIMIT OF WORK TO AS GOOD OR BETTER THAN THE ORIGINAL CONDITION.
- ALL MEASUREMENTS AND DIMENSIONS ARE IN MILLIMETERS UNLESS OTHERWISE NOTED

NOTE:

- WESTERN RED CEDAR, FREE OF BARK, SOLID CORE, AIR DRIED, PENTACHLOROPHENOL DIPPED AFTER SHAPING AND DRILLING - OR MANITOBA PINE, FREE OF BARK, SOLID CORE, ROUGH NOT TURNED & BOLIDEN TREATED UNDER PRESSURE.

- ALL POSTS THOROUGHLY TAMPED AND EARTH MOUNDED APPROX. 100mm AT EACH POST FOR FUTURE SETTLING. SURPLUS EARTH TO BE DISPOSED OF ALONG

- FENCE POSTS ARE TO FOLLOW THE NATURAL CONTOUR OF THE LAND EXCEPT FOR SMALL UNDULATIONS WHICH WOULD TEND TO REDUCE THE AESTHETIC APPEARANCE OF THE FINISHED PROJECT.