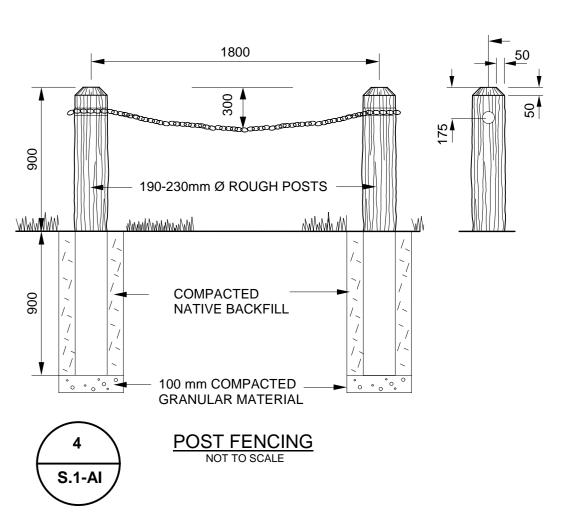

NOTE:

- WESTERN RED CEDAR, FREE OF BARK, SOLID CORE, AIR DRIED, PENTACHLOROPHENOL DIPPED AFTER SHAPING AND DRILLING - OR MANITOBA PINE, FREE OF BARK, SOLID CORE, ROUGH NOT TURNED & BOLIDEN TREATED UNDER PRESSURE.

- ALL POSTS THOROUGHLY TAMPED AND EARTH MOUNDED APPROX. 100mm AT EACH POST FOR FUTURE SETTLING. SURPLUS EARTH TO BE DISPOSED OF ALONG

- FENCE POSTS ARE TO FOLLOW THE NATURAL CONTOUR OF THE LAND EXCEPT FOR SMALL UNDULATIONS WHICH WOULD TEND TO REDUCE THE AESTHETIC APPEARANCE OF THE FINISHED PROJECT.