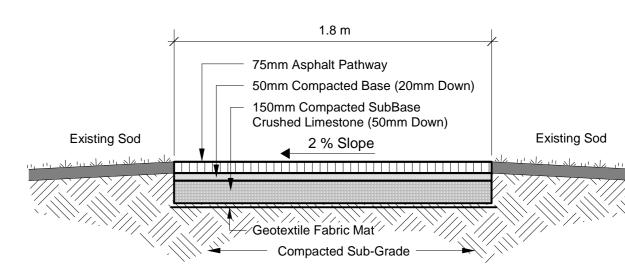

## CONSTRUCTION NOTES:

- CONTRACTOR TO SURVEY & STAKE OUT LIMESTONE PATHWAY ALIGNMENT PRIOR TO CONSTRUCTION. NEW LIMESTONE PATHWAY WILL BE LOCATED ABOVE FLOOD PROTECTION LEVEL CONFIRM LAYOUT AND GRADES WITH CONTRACT ADMINISTRATOR PRIOR TO CONSTRUCTION.
- ALL EXCESS MATERIAL WILL BE REMOVED, HAULED AWAY AND LEGALLY DISPOSED OF.
- DETERMINE LOCATION OF ALL UNDERGROUND UTILITIES AND OBTAIN CLEARENCES PRIOR TO CONSTRUCTION. LOCATION OF UNDERGROUND STRUCTURES AS SHOWN ARE BASED ON THE BEST INFORMATION AVAILABLE BUT NO GUARANTEE IS GIVEN THAT ALL EXISTING UTILITIES ARE SHOWN OR THAT THE GIVEN LOCATIONS ARE EXACT.
- EXACT LOCATIONS OF PARK BENCHES INSTALLATIONS AND WASTE RECEPTABLES TO BE DETERMINED IN THE FIELD BY THE CONTRACT ADMINSTRATOR.
- CONTRACTOR RESPONSIBLE TO CLEAN UP SITE AFTER CONSTRUCTION. THE CONTRACTOR SHALL RESTORE ALL AREAS OF THE SITE BEYOND THE ESTABLISHED LIMIT OF WORK TO AS GOOD OR BETTER THAN THE ORIGINAL CONDITION.
- ALL MEASUREMENTS AND DIMENSIONS ARE IN MILLIMETERS UNLESS OTHERWISE NOTED