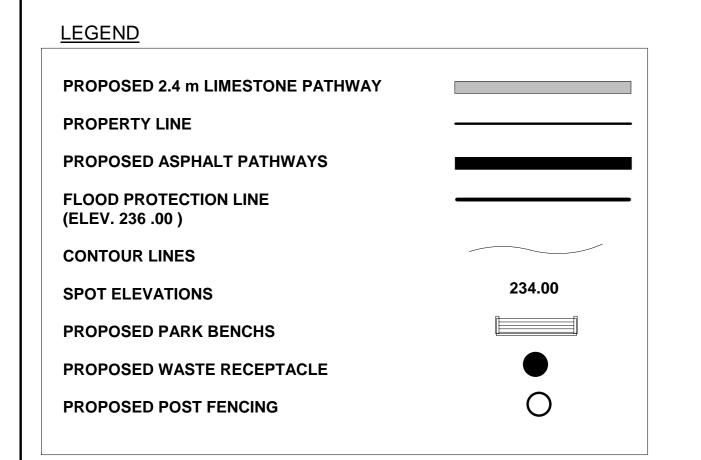

## CONSTRUCTION NOTES:

- CONTRACTOR TO SURVEY & STAKE OUT LIMESTONE PATHWAY ALIGNMENT PRIOR TO CONSTRUCTION. NEW LIMESTONE PATHWAY WILL BE LOCATED ABOVE FLOOD PROTECTION LEVEL CONFIRM LAYOUT AND GRADES WITH CONTRACT ADMINISTRATOR PRIOR TO CONSTRUCTION.
- ALL EXCESS MATERIAL WILL BE REMOVED, HAULED AWAY AND LEGALLY DISPOSED OF.
- DETERMINE LOCATION OF ALL UNDERGROUND UTILITIES AND OBTAIN CLEARENCES PRIOR TO CONSTRUCTION. LOCATION OF UNDERGROUND STRUCTURES AS SHOWN ARE BASED ON THE BEST INFORMATION AVAILABLE BUT NO GUARANTEE IS GIVEN THAT ALL EXISTING UTILITIES ARE SHOWN OR THAT THE GIVEN LOCATIONS ARE EXACT.
- EXACT LOCATIONS OF PARK BENCHES INSTALLATIONS AND WASTE RECEPTABLES TO BE DETERMINED IN THE FIELD BY THE CONTRACT ADMINSTRATOR.
- CONTRACTOR RESPONSIBLE TO CLEAN UP SITE AFTER CONSTRUCTION. THE CONTRACTOR SHALL RESTORE ALL AREAS OF THE SITE BEYOND THE ESTABLISHED LIMIT OF WORK TO AS GOOD OR BETTER THAN THE ORIGINAL CONDITION.
- ALL MEASUREMENTS AND DIMENSIONS ARE IN MILLIMETERS UNLESS OTHERWISE NOTED

- ALL POSTS THOROUGHLY TAMPED AND EARTH MOUNDED APPROX. 100mm AT EACH POST FOR FUTURE SETTLING. SURPLUS EARTH TO BE DISPOSED OF ALONG

- FENCE POSTS ARE TO FOLLOW THE NATURAL CONTOUR OF THE LAND EXCEPT FOR SMALL UNDULATIONS WHICH WOULD TEND TO REDUCE THE AESTHETIC APPEARANCE OF THE FINISHED PROJECT.