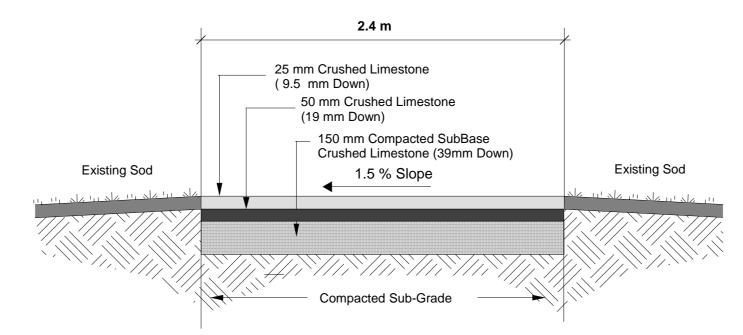

## CONSTRUCTION NOTES:

- CONTRACTOR TO SURVEY & STAKE OUT LIMESTONE PATHWAY ALIGNMENT PRIOR TO CONSTRUCTION. NEW LIMESTONE PATHWAY WILL BE LOCATED ABOVE FLOOD PROTECTION LEVEL CONFIRM LAYOUT AND GRADES WITH CONTRACT ADMINISTRATOR PRIOR TO CONSTRUCTION.
- ALL EXCESS MATERIAL WILL BE REMOVED, HAULED AWAY AND LEGALLY DISPOSED OF.
- DETERMINE LOCATION OF ALL UNDERGROUND UTILITIES AND OBTAIN CLEARENCES PRIOR TO CONSTRUCTION. LOCATION OF UNDERGROUND STRUCTURES AS SHOWN ARE BASED ON THE BEST INFORMATION AVAILABLE BUT NO GUARANTEE IS GIVEN THAT ALL EXISTING UTILITIES ARE SHOWN OR THAT THE GIVEN LOCATIONS ARE EXACT.
- EXACT LOCATIONS OF PARK BENCHES INSTALLATIONS AND WASTE RECEPTABLES TO BE DETERMINED IN THE FIELD BY THE CONTRACT ADMINSTRATOR.
- CONTRACTOR RESPONSIBLE TO CLEAN UP SITE AFTER CONSTRUCTION. THE CONTRACTOR SHALL RESTORE ALL AREAS OF THE SITE BEYOND THE ESTABLISHED LIMIT OF WORK TO AS GOOD OR BETTER THAN THE ORIGINAL CONDITION.
- ALL MEASUREMENTS AND DIMENSIONS ARE IN MILLIMETERS UNLESS OTHERWISE NOTED