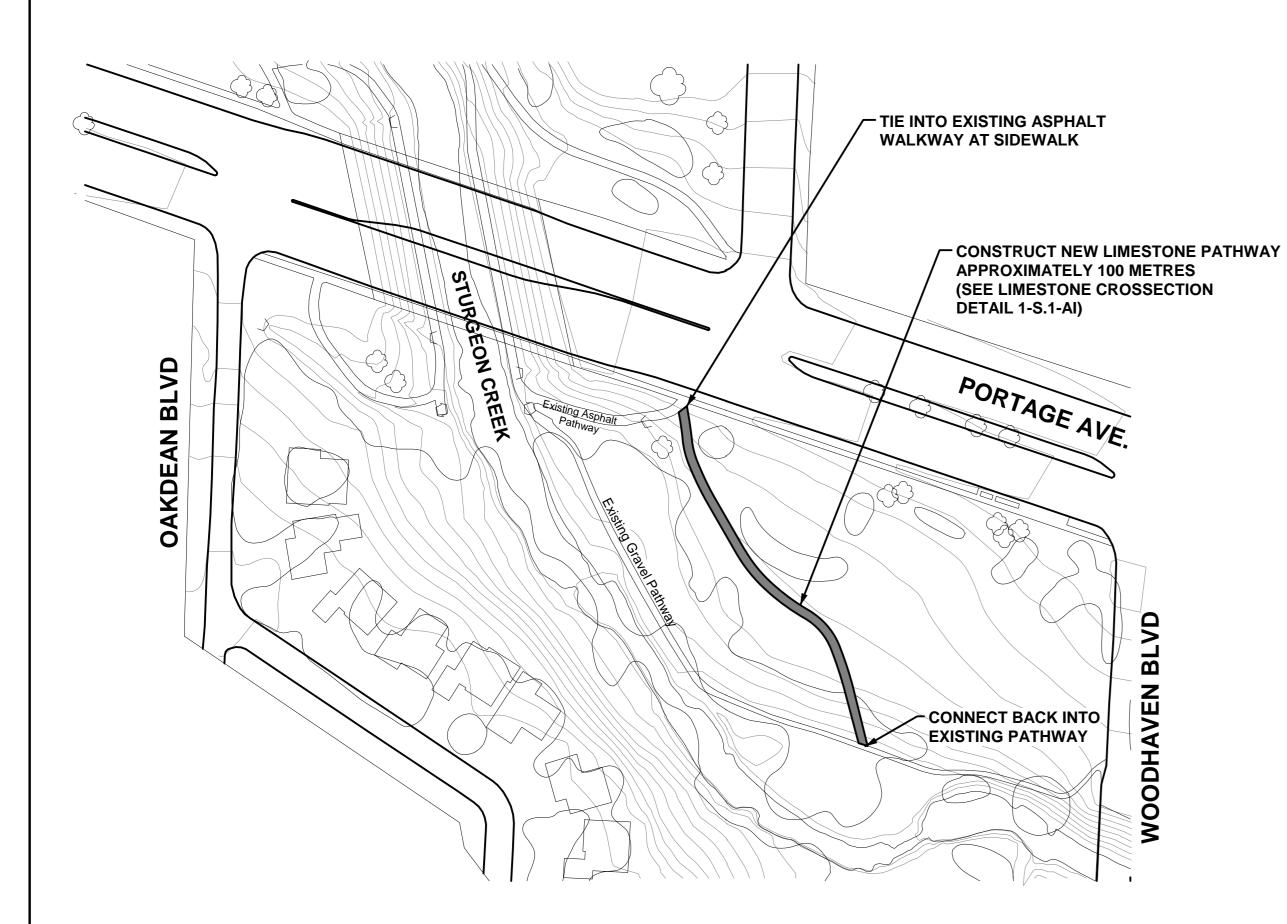

## CONSTRUCTION NOTES:

- CONTRACTOR TO SURVEY & STAKE OUT LIMESTONE PATHWAY ALIGNMENT PRIOR TO CONSTRUCTION. NEW LIMESTONE PATHWAY WILL BE LOCATED ABOVE FLOOD PROTECTION LEVEL CONFIRM LAYOUT AND GRADES WITH CONTRACT ADMINISTRATOR PRIOR TO CONSTRUCTION.
- ALL EXCESS MATERIAL WILL BE REMOVED, HAULED AWAY AND LEGALLY DISPOSED OF.
- DETERMINE LOCATION OF ALL UNDERGROUND UTILITIES AND OBTAIN CLEARENCES PRIOR TO CONSTRUCTION. LOCATION OF UNDERGROUND STRUCTURES AS SHOWN ARE BASED ON THE BEST INFORMATION AVAILABLE BUT NO GUARANTEE IS GIVEN THAT ALL EXISTING UTILITIES ARE SHOWN OR THAT THE GIVEN LOCATIONS ARE EXACT.
- EXACT LOCATIONS OF PARK BENCHES INSTALLATIONS AND WASTE RECEPTABLES TO BE DETERMINED IN THE FIELD BY THE CONTRACT ADMINSTRATOR.
- CONTRACTOR RESPONSIBLE TO CLEAN UP SITE AFTER CONSTRUCTION. THE CONTRACTOR SHALL RESTORE ALL AREAS OF THE SITE BEYOND THE ESTABLISHED LIMIT OF WORK TO AS GOOD OR BETTER THAN THE ORIGINAL CONDITION.
- ALL MEASUREMENTS AND DIMENSIONS ARE IN MILLIMETERS UNLESS OTHERWISE NOTED