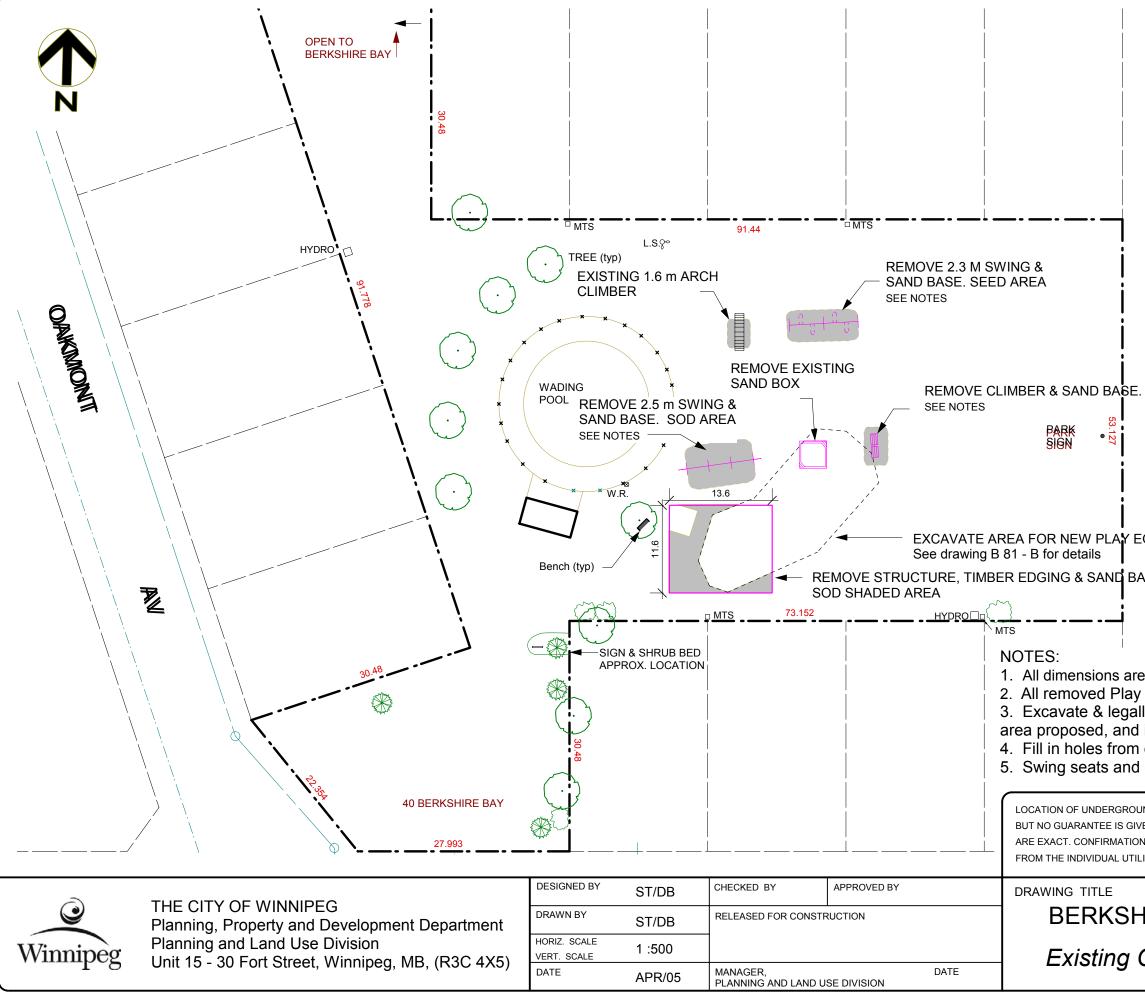

| MAGINOT<br>BERKSHIRE<br>BAY PARK<br>ELIZABETH<br>BY<br>WICKHAM<br>RO<br>ARCONNE<br>ARCONNE<br>AGATE<br>ALMONE<br>AGATE<br>ALMONE<br>ALMONE<br>ALMONE<br>ALMONE<br>ACCONNE<br>AGATE<br>ALMONE                                                                             |                                                   |
|--------------------------------------------------------------------------------------------------------------------------------------------------------------------------------------------------------------------------------------------------------------------------|---------------------------------------------------|
| N.T.S.                                                                                                                                                                                                                                                                   | AKURAKE                                           |
| QUIPMENT                                                                                                                                                                                                                                                                 | BV BV                                             |
| e in meters.<br>Equipment is to be legally disposed of.<br>Iy remove sand in areas where no new installations<br>install topsoil and sod over these areas<br>excavated Play Equipment.<br>chains to be salvaged by City Staff                                            |                                                   |
| IND STRUCTURES AS SHOWN ARE BASED ON THE BEST INFORMATION AVAILABLE<br>(EN THAT ALL EXISTING UTILITIES ARE SHOWN OR THAT THE GIVEN LOCATIONS<br>N OF EXISTENCE AND EXACT LOCATION OF <u>ALL</u> SERVICES MUST BE OBTAINED<br>.ITIES BEFORE PROCEEDING WITH CONSTRUCTION. |                                                   |
| IIRE PARK<br>Conditions & Removals                                                                                                                                                                                                                                       | cad drawing no.<br>drawing no.<br><b>B.81 - A</b> |