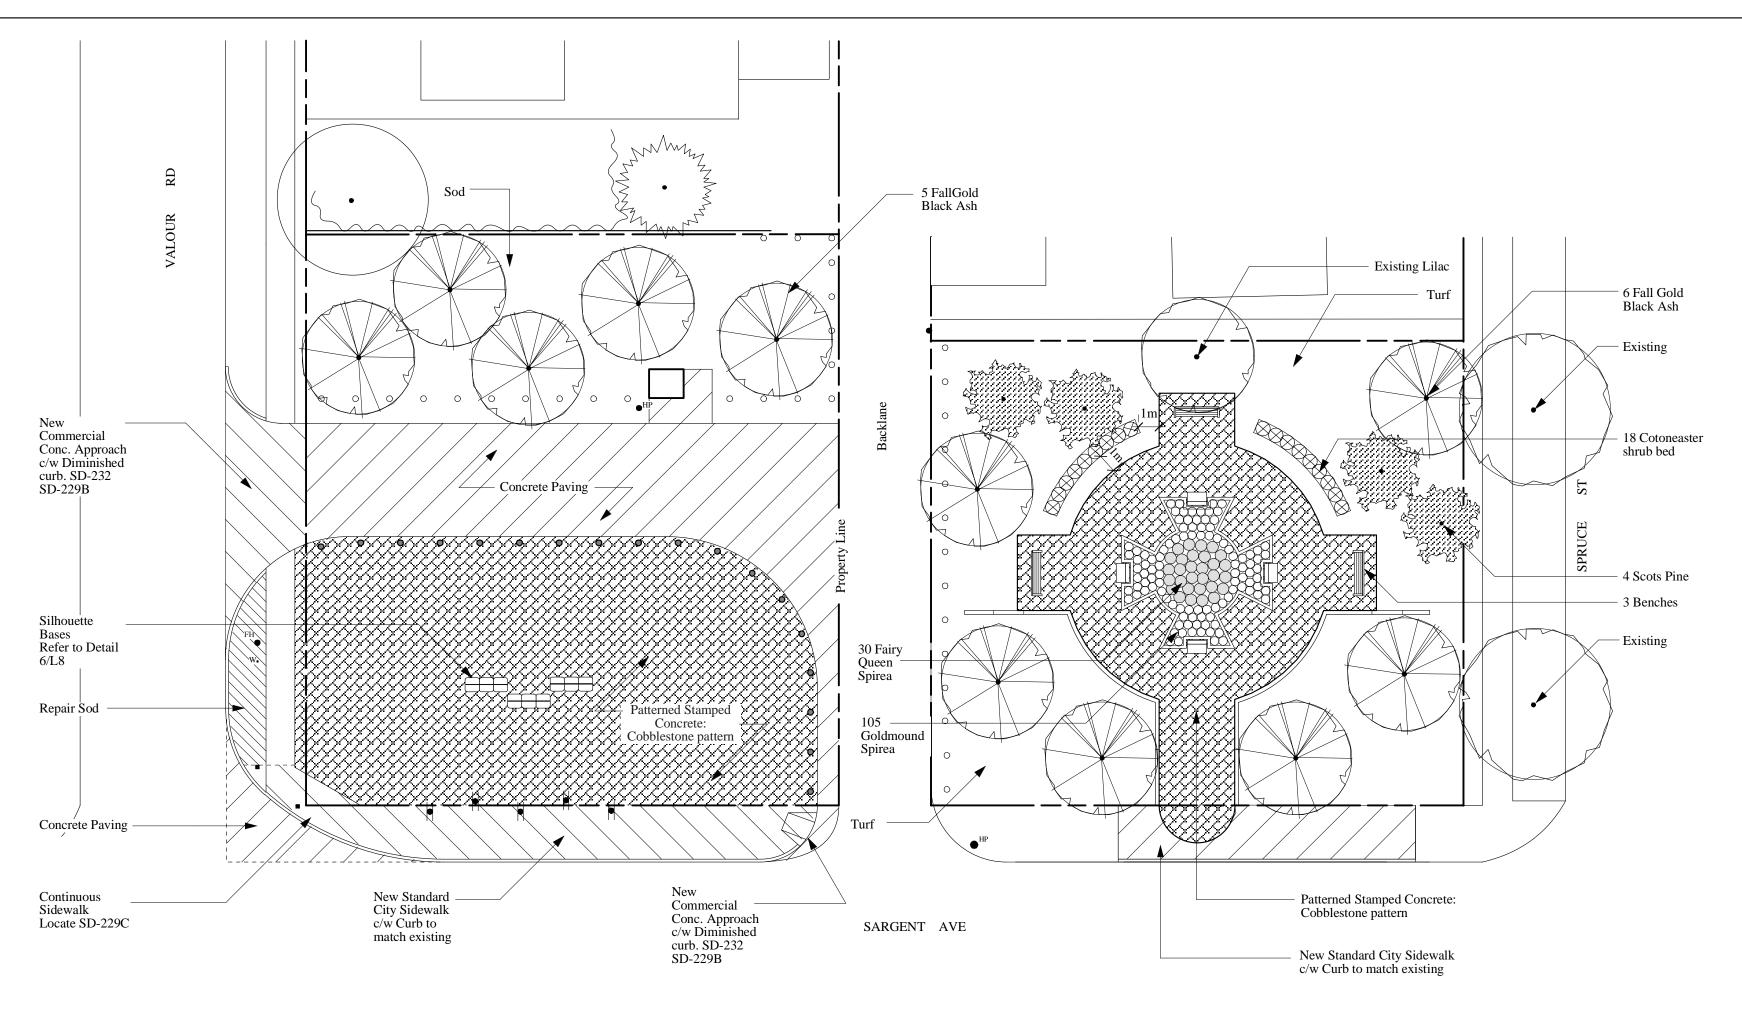

|      | PLANT SPECIFICATION LIST                             |                                                                                      |  |
|------|------------------------------------------------------|--------------------------------------------------------------------------------------|--|
|      | All Dimensions Minimum Size                          |                                                                                      |  |
| Qty. | Botanical / Common Name                              | Size / Remarks                                                                       |  |
|      | EVERGREEN TREES                                      |                                                                                      |  |
| 4    | Pinus sylvestris / Scots Pine                        | 3.0 M ht. Full and even growth all sides, well branched to grade, single well-formed |  |
|      |                                                      | leader. Planting soil min 60% sand.                                                  |  |
|      | DECIDUOUS TREES                                      |                                                                                      |  |
| 11   | Fraxinus nigra 'Fallgold'/                           | 75 mm cal, 5.0 M ht., Well formed head,                                              |  |
|      | Fallgold Black Ash                                   | B&B.                                                                                 |  |
|      | DECIDUOUS SHRUBS                                     |                                                                                      |  |
| 18   | Cotoneaster acutifolius / Cotoneaster                | 60 cm ht. Full and evenly branched, min. 5 canes, #3 container                       |  |
| 105  | Spiraea x bumalda 'Goldmound'/                       | 30 cm ht. Full and evenly branched, min.                                             |  |
|      | Goldmound Spirea                                     | 4 canes, #2 container                                                                |  |
| 30   | Spiraea trilobata 'Fairy Queen' / Fairy Queen Spirea | 50 cm ht. Full and evenly branched, min.                                             |  |
|      | гану Queen эрнеа                                     | 4 canes, #2 container                                                                |  |

NOTE: DO NOT SCALE - DRAWING PLOT MAY NOT BE AT 100%

Manager Parks and Open Space Division Released For Construction

Valour Road Streetscaping

Winnipeg, Manitoba

Transit Loop Park Planting / Paving

| Drawn [ | OW / MM    | Approved         |
|---------|------------|------------------|
| Date 1  | 0 May 2005 | Scale 1:200      |
| Job No. | )405-6     | Drawing No. $L6$ |