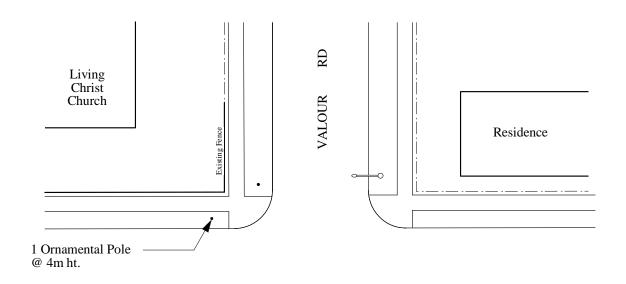

SARGENT AVE

Proposed Sargent Avenue at Valour Road

ELLICE AVE 2 Ornamental Poles – - 1 @ 5.2m ht. - 1 @ 4.6m ht. 3 Ornamental Poles - 2 @ 4.6m ht. - 1 @ 5.2m ht. Valour Commercial/ Business Offices Centre