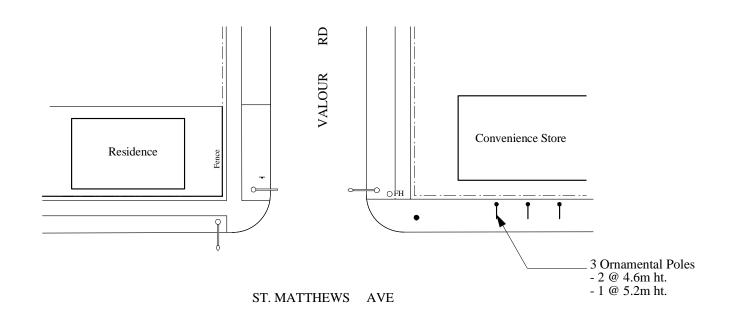

## EXACT POLE LOCATIONS TO BE DETERMINED ON SITE SUBSEQUENT TO GROUND TRUTH IDENTIFICATION OF ALL UNDERGROUND STRUCTURES BY CONTRACTOR THROUGH APPLICABLE UTILITIES AND AGENCIES. NOTE:

Proposed St. Matthews Avenue at Valour Road