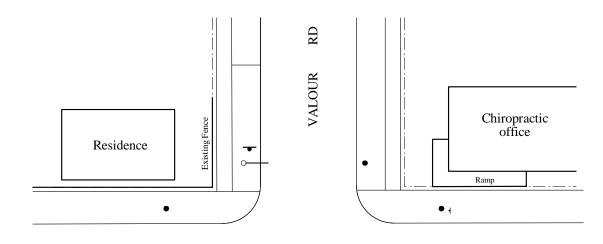

SARGENT AVE

Proposed Sargent Avenue at Valour Road

ELLICE AVE 2 Ornamental Poles – - 1 @ 5.2m ht. - 1 @ 4.6m ht. 3 Ornamental Poles - 2 @ 4.6m ht. - 1 @ 5.2m ht. Valour Commercial/ Business Offices Centre