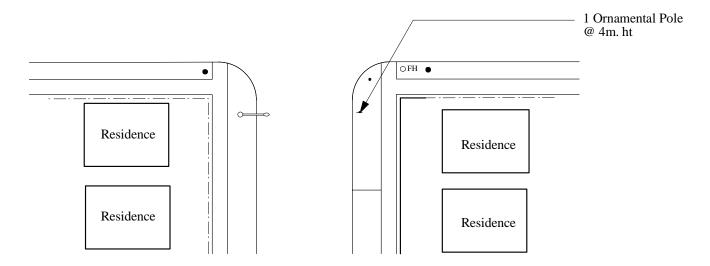

## EXACT POLE LOCATIONS TO BE DETERMINED ON SITE SUBSEQUENT TO GROUND TRUTH IDENTIFICATION OF ALL UNDERGROUND STRUCTURES BY CONTRACTOR THROUGH APPLICABLE UTILITIES AND AGENCIES. NOTE:

Proposed St. Matthews Avenue at Valour Road

NOTE: ALL PROPOSED POLE LOCATIONS ARE CONCEPTUAL IN NATURE. EXACT LOCATIONS MUST BE FIELD APPROVED BY THE PROJECT ADMINISTRATOR, SUBSEQUENT TO IDENTIFICATION OF ALL SUBSURFACE INFRASTRUCTURE, AS IDENTIFIED BY ALL/ANY APPLICABLE UTILITIES OR COMPANIES.