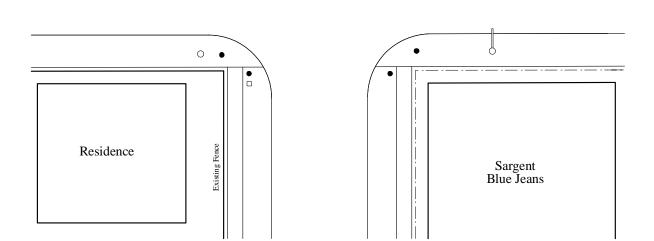

SARGENT AVE

Proposed Sargent Avenue at Valour Road

ELLICE AVE 2 Ornamental Poles – - 1 @ 5.2m ht. - 1 @ 4.6m ht. 3 Ornamental Poles - 2 @ 4.6m ht. - 1 @ 5.2m ht. Valour Commercial/ Business Offices Centre