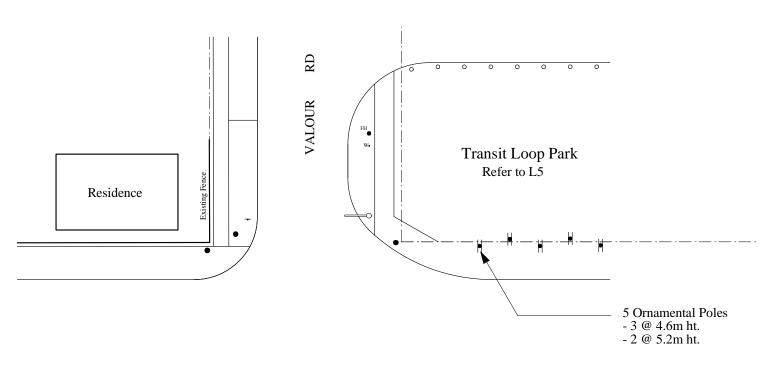

Proposed Ellice Avenue at Valour Road L3

WELLINGTON AVE

Proposed Wellington Avenue at Valour Road

L3

rigured dimensions to be taken in preference to scaled dimen