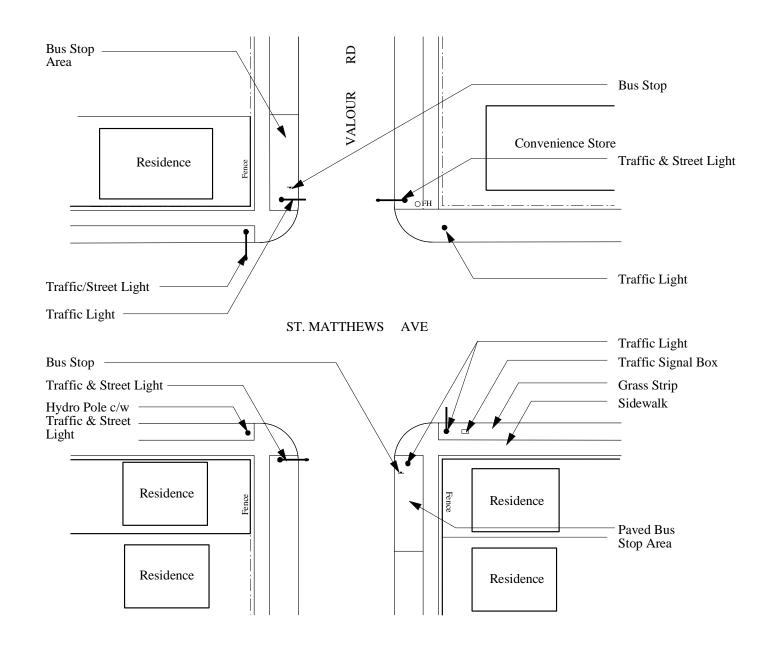

St. Matthews Avenue at Valour Road

Bus Stop Area Bus Stop RDTraffic/Street Light VALOUR Chiropractic office Residence 37-071 Traffic Light w/ Bus Stop Sign Traffic Light 89R572 Location of Survey Traffic Light Monument Hydro Pole To Be Protected ELLICE AVE Geomatics Job # Traffic Light 20040594 Traffic Signal Box Traffic Light w/ Grass Strip Bus Stop Sign Traffic/Street Light w/ Bus Stop Sign Traffic Light Valour Business Commercial/ Centre Offices