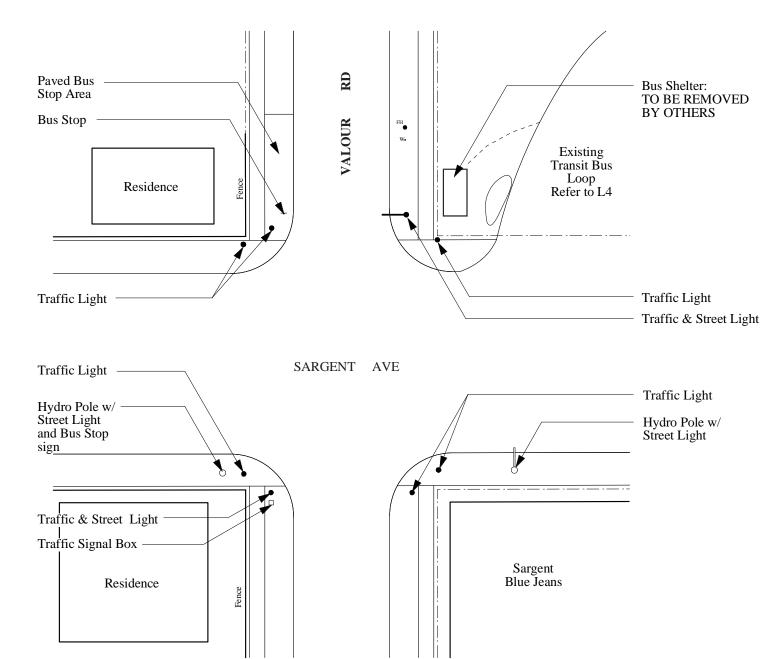

St. Matthews Avenue at Valour Road



Bus Stop Area Bus Stop RDTraffic/Street Light VALOUR Chiropractic office Residence 37-071 Traffic Light w/ Bus Stop Sign Traffic Light 89R572 Location of Survey Traffic Light Monument Hydro Pole To Be Protected ELLICE AVE Geomatics Job # Traffic Light 20040594 Traffic Signal Box Traffic Light w/ Grass Strip Bus Stop Sign Traffic/Street Light w/ Bus Stop Sign Traffic Light Valour Business Commercial/ Centre Offices

Ellice Avenue at Valour Road

L2

RDLiving Christ Church VALOUR Residence 36-012 Street Light Stop Sign Location of Survey Monument To Be Protected Stop Sign WELLINGTON AVE Geomatics Job # 20040594 Hydro Pole Street Light Grass Strip Hydro Pole Sidewalk Residence Residence Bus Stop Residence Residence

Wellington Avenue at Valour Road

© David Wagner Associates Inc. All rights