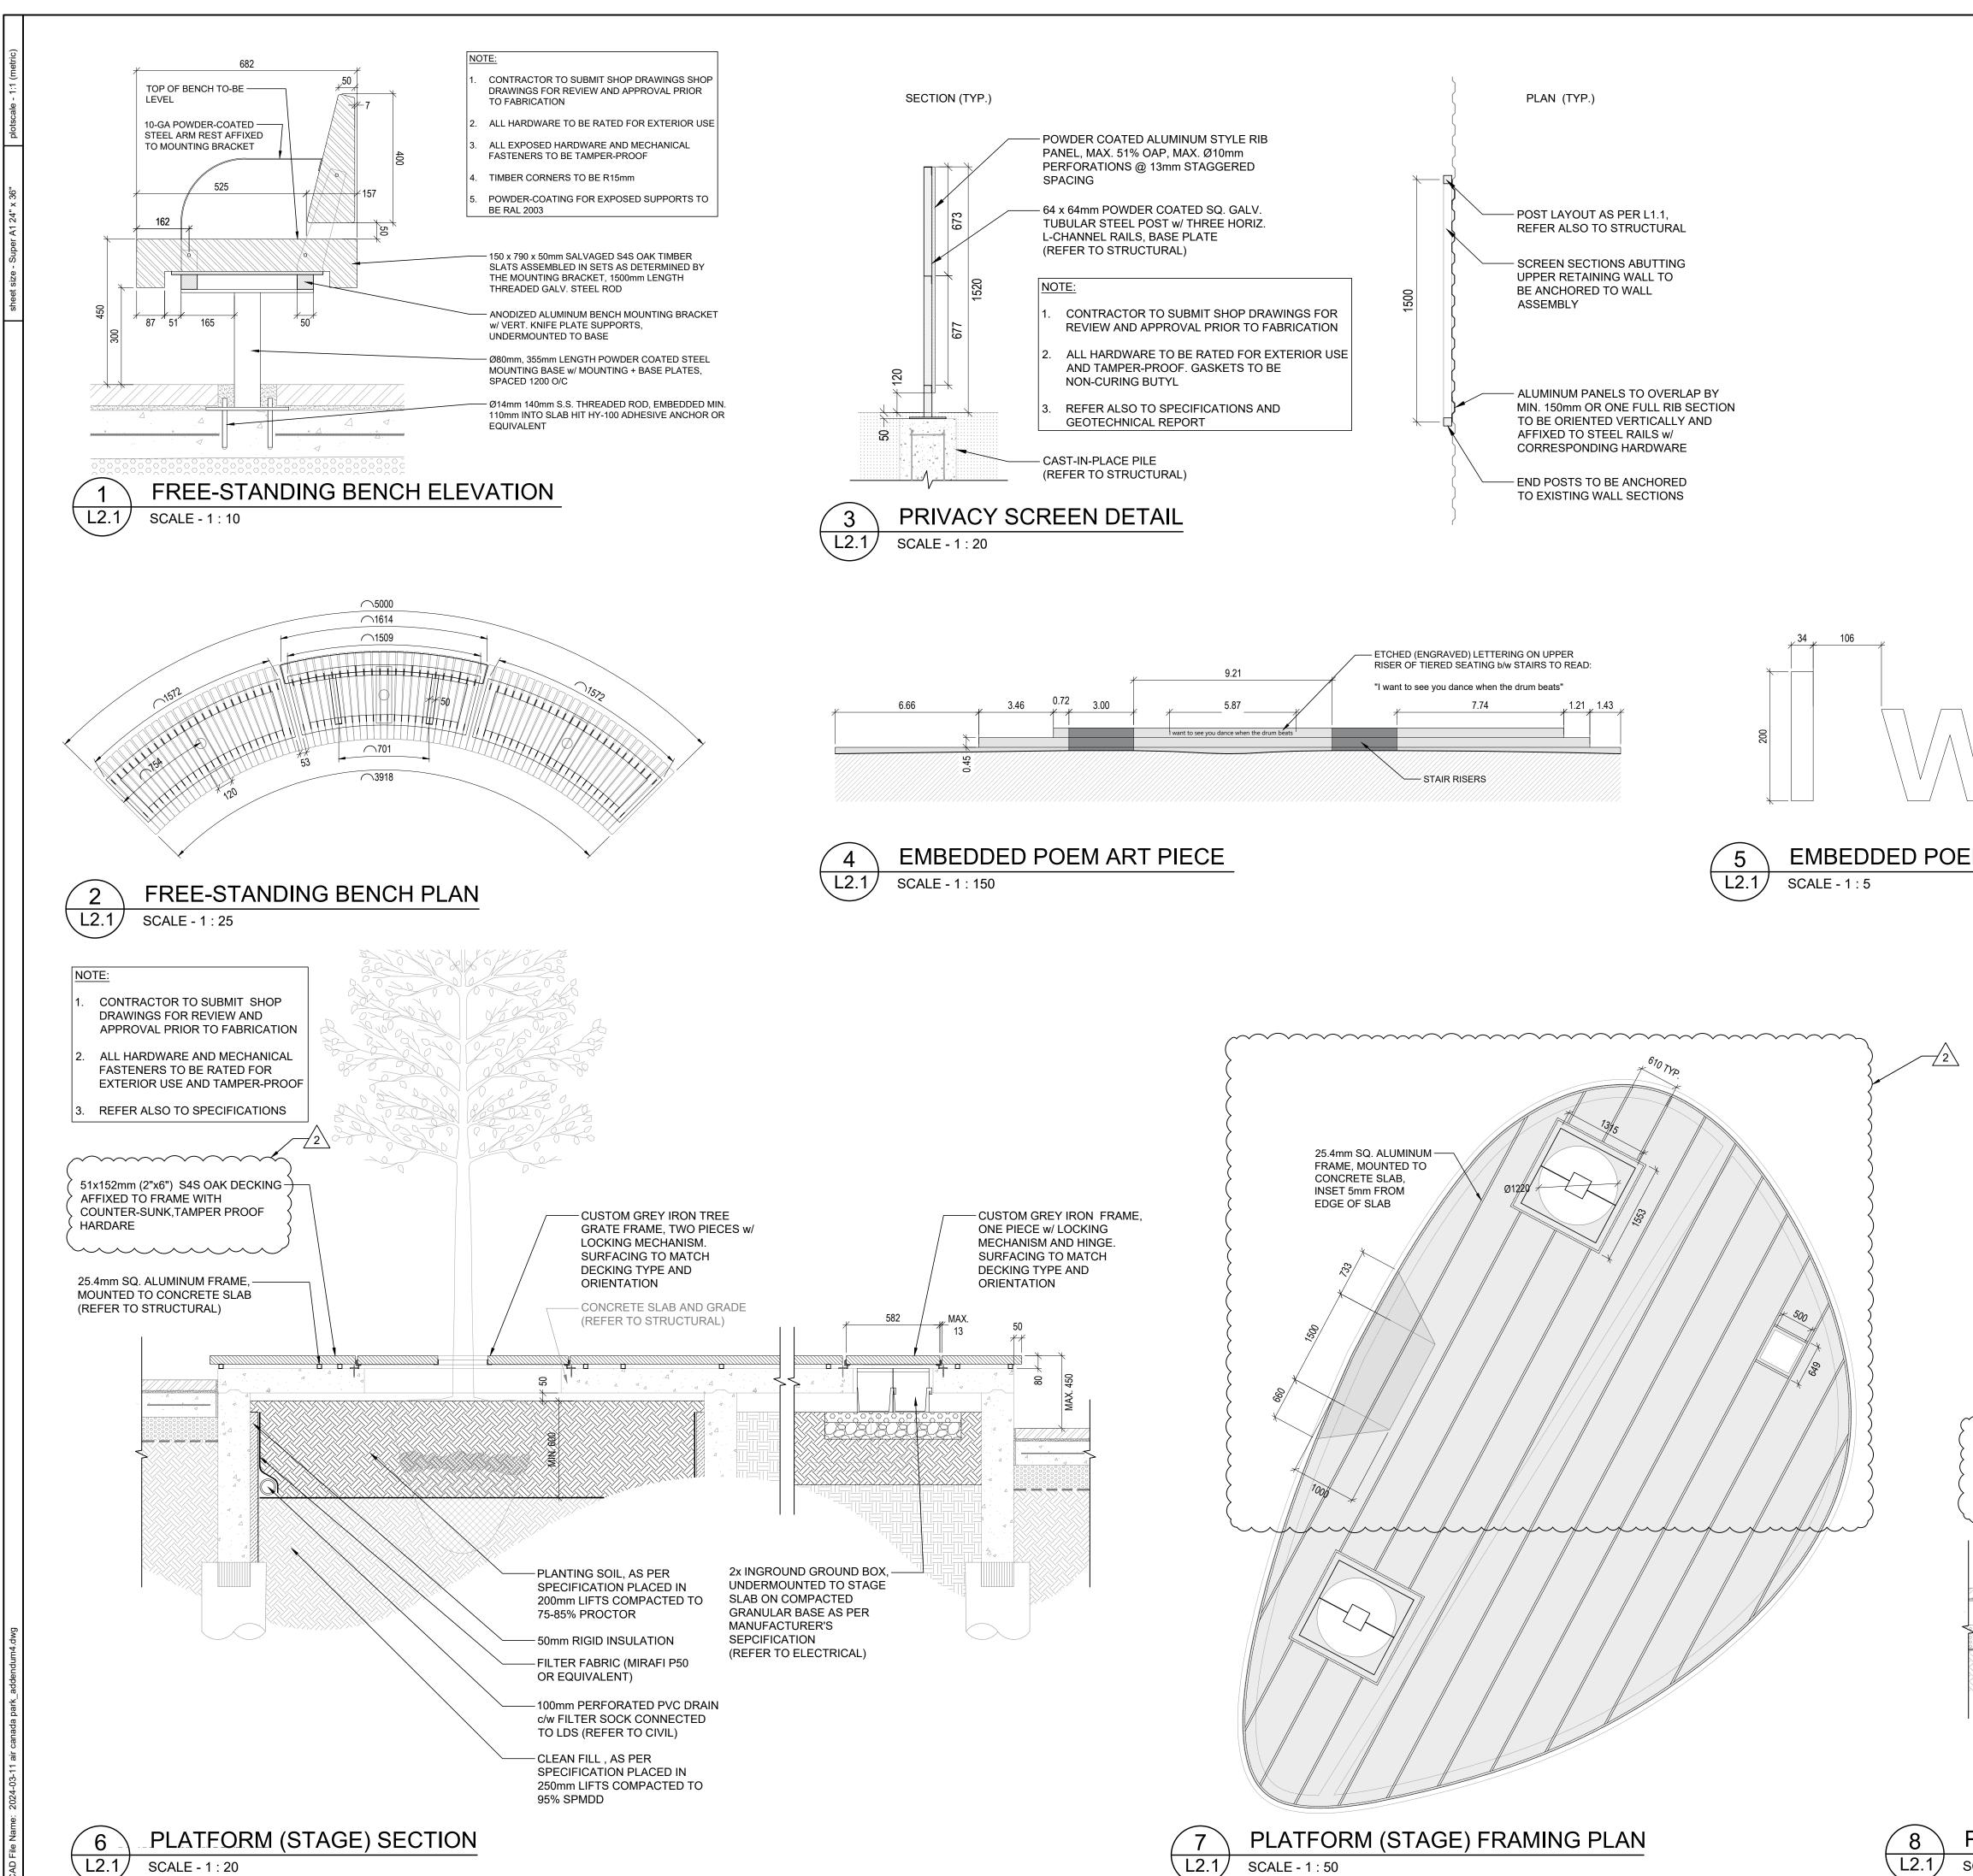

| FONT FOR ETCHING TO BE: ROCKWELL<br>PHRASE TO BE LOWERCASE<br>CONTRACTOR TO SUBMIT SHOP<br>DRAWING FOR REVIEW AND APPROVAL<br>INDICATING FOR REVIEW AND APPROVAL<br>INDICATING ETCHING DEPTH, FINISH<br>TREATMENT | RENEWAL OF EXISTING<br>NEOUS CONCRETE SLABS<br>RENEWAL OF EXISTING CURB<br>PORTLAND CEMENT CONCRETE<br>T WORKS<br>PORTLAND CEMENT CONCRETE |          |
|-------------------------------------------------------------------------------------------------------------------------------------------------------------------------------------------------------------------|--------------------------------------------------------------------------------------------------------------------------------------------|----------|
| PHRASE TO BE LOWERCASE<br>CONTRACTOR TO SUBMIT SHOP<br>DRAWING FOR REVIEW AND APPROVAL<br>INDICATING ETCHING DEPTH, FINISH                                                                                        |                                                                                                                                            |          |
| EM ART PIECE DETAIL                                                                                                                                                                                               |                                                                                                                                            |          |
|                                                                                                                                                                                                                   |                                                                                                                                            |          |
|                                                                                                                                                                                                                   |                                                                                                                                            |          |
|                                                                                                                                                                                                                   |                                                                                                                                            |          |
|                                                                                                                                                                                                                   |                                                                                                                                            |          |
|                                                                                                                                                                                                                   |                                                                                                                                            |          |
|                                                                                                                                                                                                                   | ISSUED FOR ADDENDUM #4<br>ISSUED FOR TENDER                                                                                                | CO<br>CO |
| REV YY / MM / DD<br>A. SECTION LETTER                                                                                                                                                                             | DESCRIPTION OR DETAIL PROFESSIONAL'S SEAL                                                                                                  | BY       |
| NUMBER,<br>B. DRAWING WHERE<br>DETAIL IS DRAWN<br>OR<br>DRAWING WHERE<br>DETAIL IS INDICAT<br>SECTION OR DETA<br>SAME DRAWING.<br>A<br>B                                                                          | SECTION OR<br>IED,                                                                                                                         |          |
|                                                                                                                                                                                                                   | FF + MILLER + MURR<br>nary urban design + landscapes                                                                                       | AY       |
| PROOF HARDARE                                                                                                                                                                                                     | AIR CANADA PARK - DD_L3.1                                                                                                                  |          |
|                                                                                                                                                                                                                   | TY OF WINNIPEG<br>IING, PROPERTY & DEVELOPMENT                                                                                             |          |
|                                                                                                                                                                                                                   | Winnipeg<br>R CANADA WINDOW PARK<br>REDEVELOPMENT                                                                                          |          |
| TAPERED CONCRETE SLAB<br>AT MAX. 12:1 SLOPE<br>(REFER TO STRUCTURAL) DETAILS                                                                                                                                      | BER SHEET OF 10 28                                                                                                                         |          |
| 10mm ALUMINUM SPACER,/<br>MOUNTED TO CONCRETE SLAB<br>(REFER TO STRUCTURAL) DESIGN DRAWN                                                                                                                          | N DATE - Y / M / D SCALE                                                                                                                   |          |
| PLATFORM (STAGE) RAMP DETAIL CO/YK YK/NH<br>CHECKED APPRO                                                                                                                                                         |                                                                                                                                            |          |
| SCALE - 1 : 20BID OPPORTUNITY No. 78-2024COCO                                                                                                                                                                     | 23-0107-002                                                                                                                                |          |