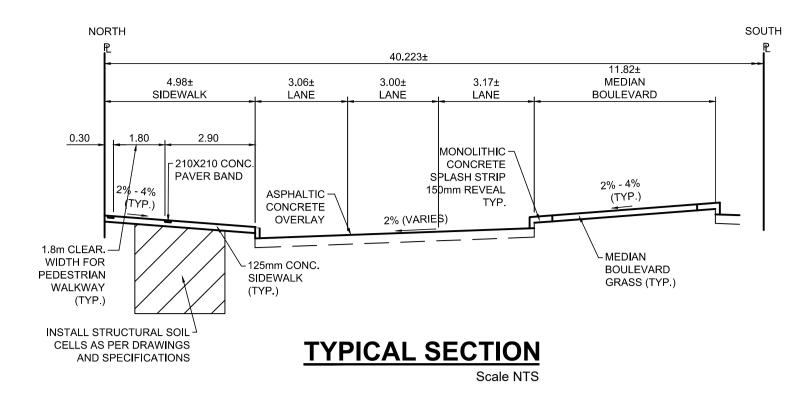

## CONSTRUCTION NOTES

- 1. PLANE EXISTING ASPHALT AND CONSTRUCT NEW ASPHALTIC PAVEMENT OVERLAY TYPE 1A (AVERAGE THICKNESS 85mm). CONTRACT ADMINISTRATOR TO DETERMINE LOCATIONS FOR INSTALLATION OF PAVEMENT
- REPAIR FABRIC PRIOR TO ASPHALT PAVING.
- 2. REMOVE EXISTING PAVEMENT AND COMPLETE 200mm PARTIAL SLAB PATCHES AND SLAB REPLACEMENTS AS NOTED, SLAB REPLACEMENTS TO INCLUDE REINFORCEMENT L REMOVE EXISTING CONCRETE SIDEWALK AND INSTALL STRUCTURAL SQIL CELLS C/W 2-5"/PVC CONDUITS AND
- 1-2" PVC CONDUIT. (SEE CT-20 CT-24). CONSTRUCT NEW 125mm SIDEWALK WITH BLOCKOUTS c/w PAVING STONES FOR INDICATOR SURFACE SEE CT-20, CT-21 & CT-22 FOR SIDEWALK AND STREETSCAPING DETAILS
- 4. PLACE ASPHALT PAVEMENT (TYPE 1A) 5. INSTALL NEW DETECTABLE SURFACE WARNING TILES
- 6. CONSTRUCT NEW BARRIER CURB (150mm REVEAL, SEPARATE)
- 7. CONSTRUCT NEW MONOLITHIC CURB RAMP (10mm HT. INTEGRAL)
- 8. CONSTRUCT NEW MODIFIED BARRIER CURB (180mm HT. INTEGRAL) AS PER SD-203B AT ALL STREET/LANE INTERSECTION RADII
- 9. CONSTRUCT MONOLITHIC CONCRETE BULLNOSE AS PER SD-227C
- 10. CONSTRUCT MONOLITHIC CONCRETE SPLASH STRIP AS PER SD-223A
- 11. ADJUST EXISTING CATCHBASIN / MANHOLE FRAME AND COVER 12.REMOVE EXISTING CURB INLET AND INSTALL CATCHPIT AND CONNECT TO EXISTING CATCHBASIN
- 13.REPLACE EXISTING CURB INLET AND CONNECT TO EXISTING CATCHBASIN
- 14.REMOVE EXISTING CURB INLET AND CATCHBASIN, INSTALL NEW CURB INLET AND CATCHBASIN (SD-024, SD-025)
- AND CONNECT TO EXISTING SEWER SERVICE. SHIFT CATCHBASIN TO BACK OF CURB AND ELIMINATE CURB INLET IF POSSIBLE 15. REMOVE AND REPLACE EXISTING CATCHBASIN (SD-024, SD-025), AND CONNECT TO EXISTING SEWER SERVICE.
- SHIFT CATCHBASIN TO BACK OF CURB
- 16.INSTALL CATCHPIT c/w 10m OF 150mm SOLID DISTRIBUTION PIPE DRAINING INTO SILVA CELL (TYP.) 17. ADJUST EXISTING WATERMAIN VALVE BOX TO GRADE
- 18. ADJUST UTILITY MANHOLE FRAME, REINFORCE ISOLATION WITH 15M BARS FOR ISOLATIONS IN ROADWAYS AND 10M BARS FOR ISOLATIONS IN SIDEWALK.
- 19.INSTALL NEW SOD
- 20.PROTECT EXISTING SIGN AND BASE DURING CONSTRUCTION 21.PROTECT EXISTING TREE DURING CONSTRUCTION, CONSTRUCT OPENING IN CONCRETE SIDEWALK AND PLACE
- CRUSH GRANITE
- 22.INSTALL BIKE RACK 23.REMOVE/STOCKPILE EXISTING BIKE RACK AND REINSTALL AFTER CONSTRUCITON
- 24.REMOVE/STOCKPILE EXISTING BENCH AND REINSTALL AFTER CONSTRUCTION
- 25.INSTALL INFRASTRUCTURE AND CONNECTION TO POWER SOURCE FOR 8x15 HEATED BUS SHELTER. POWER SOURCE TO BE INSTALLED AS PER INCLUDED SKETCHES IN TENDER APPENDIX. BUS SHELTER INSTALLED BY
- 26.STREETLIGHTING TO BE REMOVED AND REPLACED IN ACCORDANCE WITH MANITOBA HYDRO DRAWING PACKAGE 1-0407-DE-50000-0453. ALL SALVAGING OR WORK ON JOINT USE POLES MUST BE COORDINATED WITH TRAFFIC SIGNALS
- 27.ALL TRAFFIC SIGNALS WORK TO BE COMPLETED BY OTHERS
- 28.COMPLETE HYDRO EXCAVATION EXPLORATION ACROSS FULL WIDTH OF SIDEWALK TO PLANNED DEPTH OF SOIL CELL TO CONFIRM PRESENCE OF ANY UTILITIES
- 29.PROTECT EXISTING SOIL CELLS DURING CONSTRUCTION.CONSTRUCTED THICKENED EDGE CONCRETE SIDEWALK AROUND EXISTING TREE OPENINGS AS PER SECTION AA ON CT-26
- 30. TRANSIT STOP TO BE DISCONTINUED AT END OF PROJECT. CONTRACTOR TO REMOVE SHELTER PAD AND DISCONNECT POWER. SHELTER AND SIGN REMOVAL BY OTHERS
- 31.REMOVAL OF EXISTING TREES (BY OTHERS). PROTECT ANY TREES NOT REMOVED DURING CONSTRUCTION. REMOVE EXISTING TREE GUARD AND TREE GRATES. RETURN MATERIALS TO CITY YARD