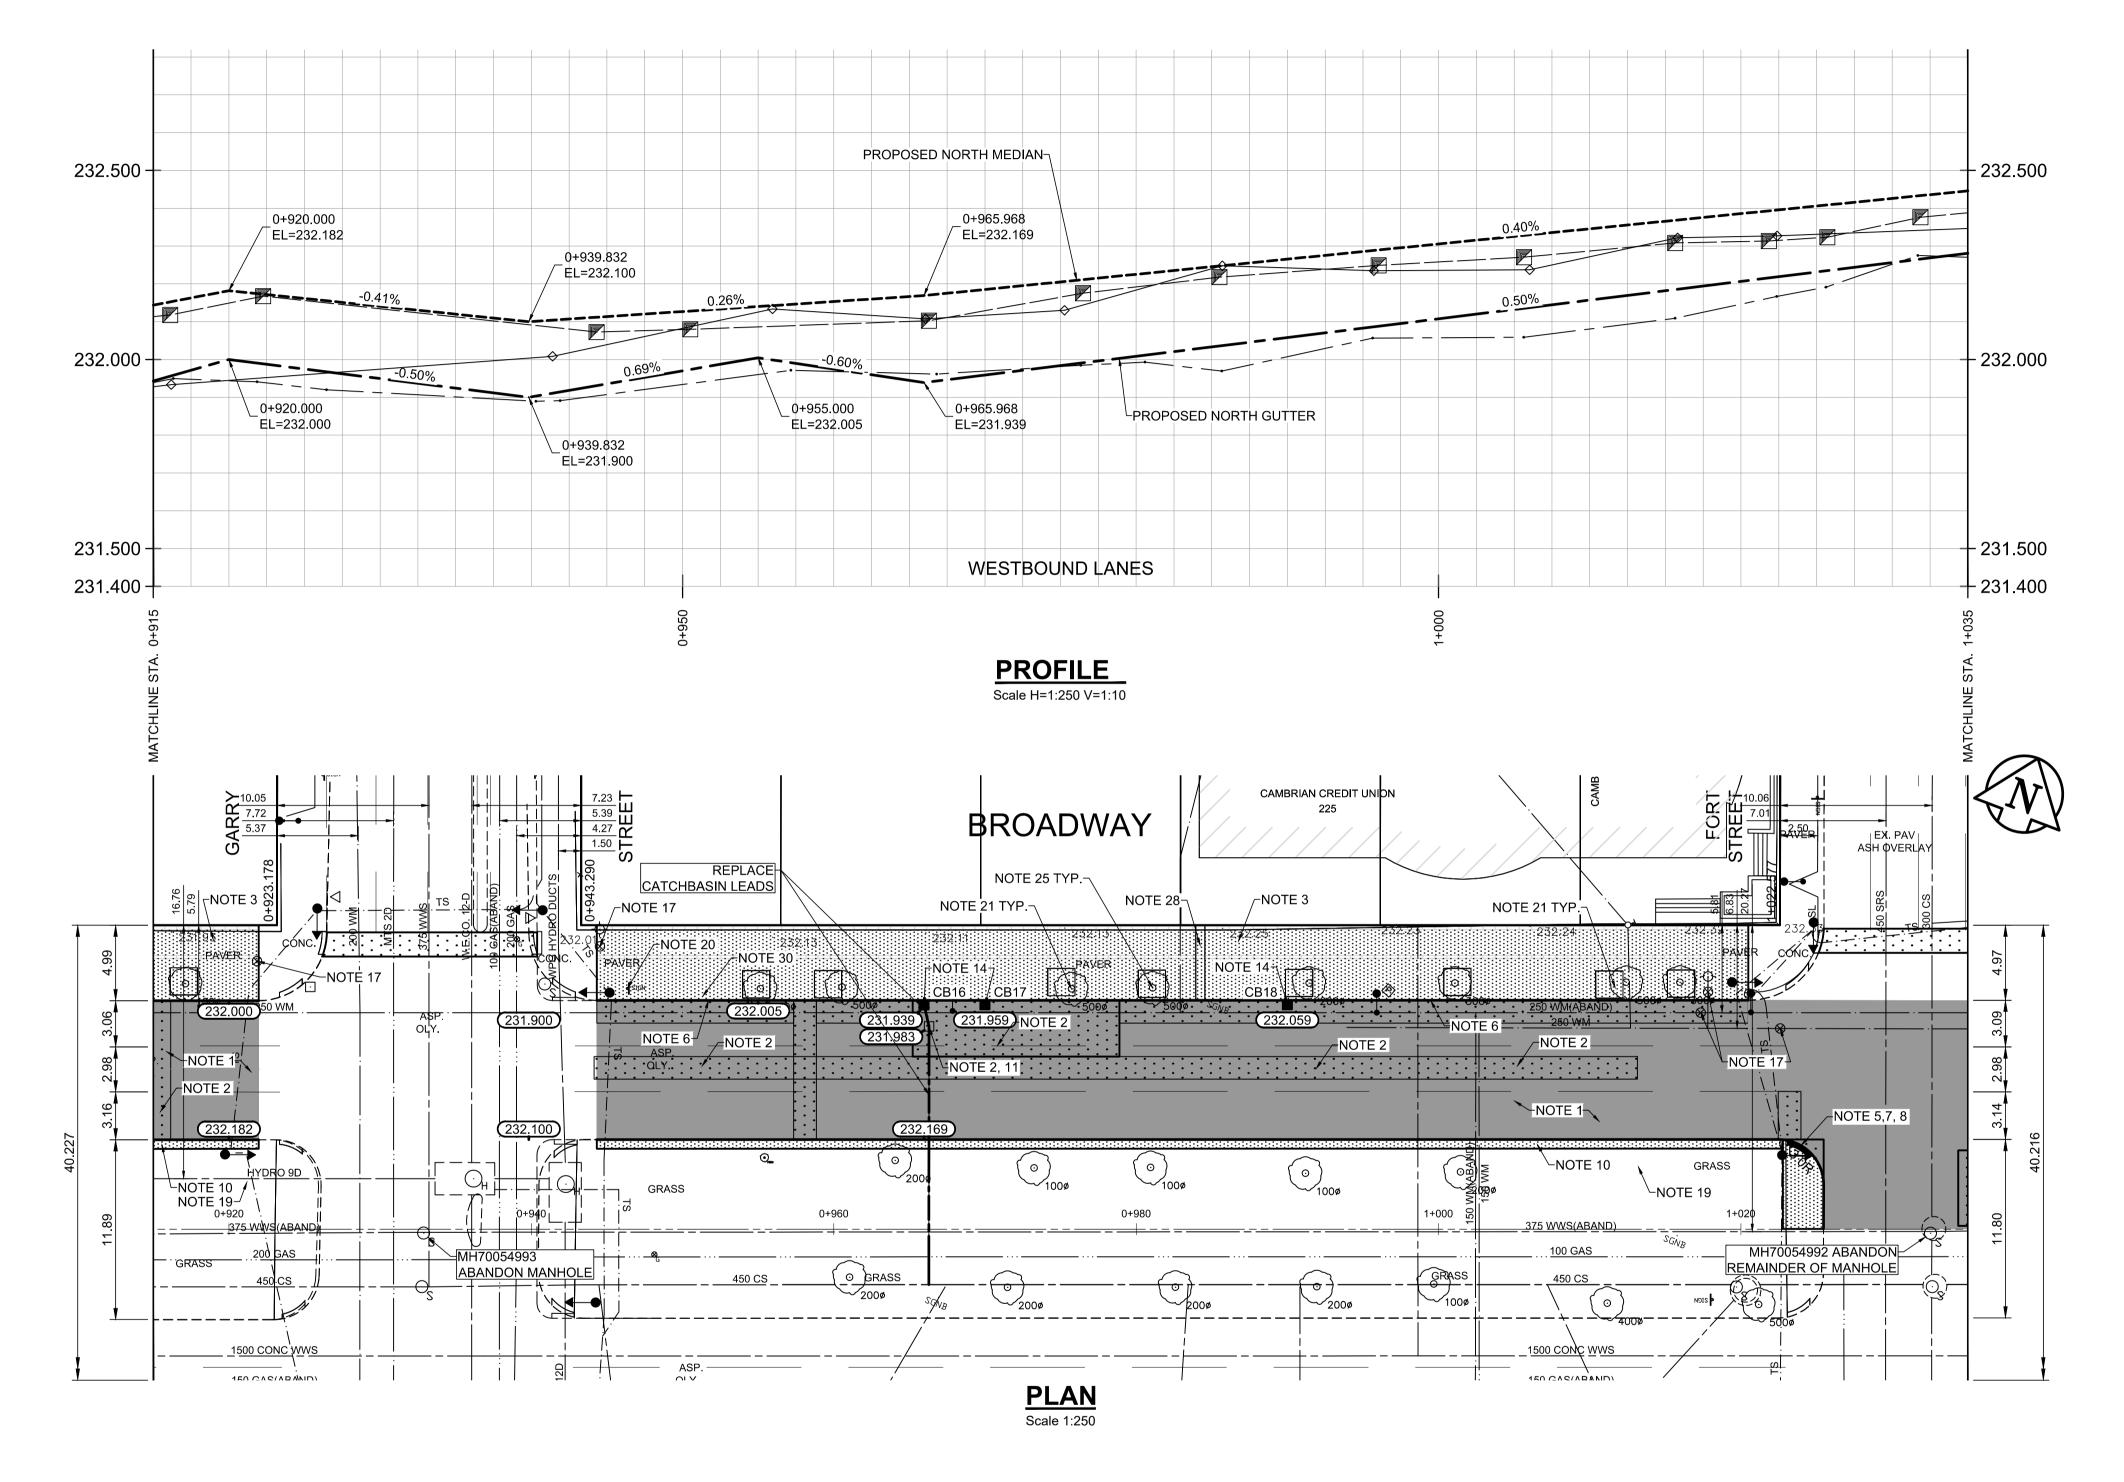

| CB & CP TABLE |              |       |      |      |       |         |            |                |            |                    |            |  |  |
|---------------|--------------|-------|------|------|-------|---------|------------|----------------|------------|--------------------|------------|--|--|
| ITEM          | RIM<br>ELEV. | Sta   |      |      | IN    | VERT    | CONNECTION | LEAD           | FLOW       |                    |            |  |  |
|               |              | Ota   | EAST | WEST | NORTH | SOUTH   | V.RISER    | SEWER          | CONNECTION | LEAD               | RESTRICTOR |  |  |
| CB16          | 231.939      | 0+966 |      |      |       | 230.739 |            | UNKNOWN        | 450 CS     | 1.5m-250Ø @ 2% Min |            |  |  |
| CB17          | 231.959      | 0+970 |      |      |       | 230.759 |            | n/a(Soil Cell) | 450 CS     |                    |            |  |  |
| CB18          | 232.059      | 0+990 |      |      |       | 230.859 |            | n/a(Soil Cell) | 450 CS     |                    |            |  |  |

## REFERENCE NOTES

- A. PAVEMENT DIMENSIONS ARE TO BACK OF CURB
- B. BASELINE IS CENTRELINE OF RIGHT-OF-WAY

THE CONTRACT ADMINISTRATOR

- C. PROPERTY LINES OBTAINED FROM THE CITY OF WINNIPEG L.B.I.S., AND SCALE FACTOR WAS NOT APPLIED D. REFER TO AECOM FIELD BOOK NO. 5062 - 5069, 5072
- E. CATCH BASIN CONNECTIONS TO SEWER DESIGNED TO MAINTAIN PRE-CONSTRUCTION CAPACITY BY CATCH BASIN LEAD RESTRICTION AS INDICATED ON THE DRAWINGS. ADDITIONAL OR MODIFIED CONNECTIONS TO THE SEWER SYSTEM BEYOND THOSE INDICATED ON THE DRAWINGSREQUIRE REVIEW AND WRITTEN APPROVAL BY

## CONSTRUCTION NOTES

- 1. PLANE EXISTING ASPHALT AND CONSTRUCT NEW ASPHALTIC PAVEMENT OVERLAY TYPE 1A (AVERAGE THICKNESS 85mm). CONTRACT ADMINISTRATOR TO DETERMINE LOCATIONS FOR INSTALLATION OF PAVEMENT
- REPAIR FABRIC PRIOR TO ASPHALT PAVING.
- 2. REMOVE EXISTING PAVEMENT AND COMPLETE 200mm PARTIAL SLAB PATCHES AND SLAB REPLACEMENTS AS NOTED, SLAB REPLACEMENTS TO INCLUDE REINFORCEMENT L REMOVE EXISTING CONCRETE SIDEWALK AND INSTALL STRUCTURAL SQIL CELLS C/W 2-5"/PVC CONDUITS AND
- 1-2" PVC CONDUIT. (SEE CT-20 CT-24). CONSTRUCT NEW 125mm SIDEWALK WITH BLOCKOUTS c/w PAVING STONES FOR INDICATOR SURFACE SEE CT-20, CT-21 & CT-22 FOR SIDEWALK AND STREETSCAPING DETAILS
- 4. PLACE ASPHALT PAVEMENT (TYPE 1A) 5. INSTALL NEW DETECTABLE SURFACE WARNING TILES
- 6. CONSTRUCT NEW BARRIER CURB (150mm REVEAL, SEPARATE)
- 7. CONSTRUCT NEW MONOLITHIC CURB RAMP (10mm HT. INTEGRAL)
- 8. CONSTRUCT NEW MODIFIED BARRIER CURB (180mm HT. INTEGRAL) AS PER SD-203B AT ALL STREET/LANE INTERSECTION RADII
- 9. CONSTRUCT MONOLITHIC CONCRETE BULLNOSE AS PER SD-227C
- 10. CONSTRUCT MONOLITHIC CONCRETE SPLASH STRIP AS PER SD-223A
- 11. ADJUST EXISTING CATCHBASIN / MANHOLE FRAME AND COVER 12.REMOVE EXISTING CURB INLET AND INSTALL CATCHPIT AND CONNECT TO EXISTING CATCHBASIN
- 13.REPLACE EXISTING CURB INLET AND CONNECT TO EXISTING CATCHBASIN
- 14.REMOVE EXISTING CURB INLET AND CATCHBASIN, INSTALL NEW CURB INLET AND CATCHBASIN (SD-024, SD-025)
- AND CONNECT TO EXISTING SEWER SERVICE. SHIFT CATCHBASIN TO BACK OF CURB AND ELIMINATE CURB INLET IF POSSIBLE 15. REMOVE AND REPLACE EXISTING CATCHBASIN (SD-024, SD-025), AND CONNECT TO EXISTING SEWER SERVICE.
- SHIFT CATCHBASIN TO BACK OF CURB
- 16.INSTALL CATCHPIT c/w 10m OF 150mm SOLID DISTRIBUTION PIPE DRAINING INTO SILVA CELL (TYP.) 17. ADJUST EXISTING WATERMAIN VALVE BOX TO GRADE
- 18. ADJUST UTILITY MANHOLE FRAME, REINFORCE ISOLATION WITH 15M BARS FOR ISOLATIONS IN ROADWAYS AND 10M BARS FOR ISOLATIONS IN SIDEWALK.
- 19.INSTALL NEW SOD
- 20.PROTECT EXISTING SIGN AND BASE DURING CONSTRUCTION 21.PROTECT EXISTING TREE DURING CONSTRUCTION, CONSTRUCT OPENING IN CONCRETE SIDEWALK AND PLACE
- CRUSH GRANITE
- 22.INSTALL BIKE RACK 23.REMOVE/STOCKPILE EXISTING BIKE RACK AND REINSTALL AFTER CONSTRUCITON
- 24.REMOVE/STOCKPILE EXISTING BENCH AND REINSTALL AFTER CONSTRUCTION
- 25.INSTALL INFRASTRUCTURE AND CONNECTION TO POWER SOURCE FOR 8x15 HEATED BUS SHELTER. POWER SOURCE TO BE INSTALLED AS PER INCLUDED SKETCHES IN TENDER APPENDIX. BUS SHELTER INSTALLED BY
- 26.STREETLIGHTING TO BE REMOVED AND REPLACED IN ACCORDANCE WITH MANITOBA HYDRO DRAWING PACKAGE 1-0407-DE-50000-0453. ALL SALVAGING OR WORK ON JOINT USE POLES MUST BE COORDINATED WITH TRAFFIC SIGNALS
- 27.ALL TRAFFIC SIGNALS WORK TO BE COMPLETED BY OTHERS
- 28.COMPLETE HYDRO EXCAVATION EXPLORATION ACROSS FULL WIDTH OF SIDEWALK TO PLANNED DEPTH OF SOIL CELL TO CONFIRM PRESENCE OF ANY UTILITIES
- 29.PROTECT EXISTING SOIL CELLS DURING CONSTRUCTION.CONSTRUCTED THICKENED EDGE CONCRETE SIDEWALK AROUND EXISTING TREE OPENINGS AS PER SECTION AA ON CT-26
- 30. TRANSIT STOP TO BE DISCONTINUED AT END OF PROJECT. CONTRACTOR TO REMOVE SHELTER PAD AND DISCONNECT POWER. SHELTER AND SIGN REMOVAL BY OTHERS
- 31.REMOVAL OF EXISTING TREES (BY OTHERS). PROTECT ANY TREES NOT REMOVED DURING CONSTRUCTION. REMOVE EXISTING TREE GUARD AND TREE GRATES. RETURN MATERIALS TO CITY YARD