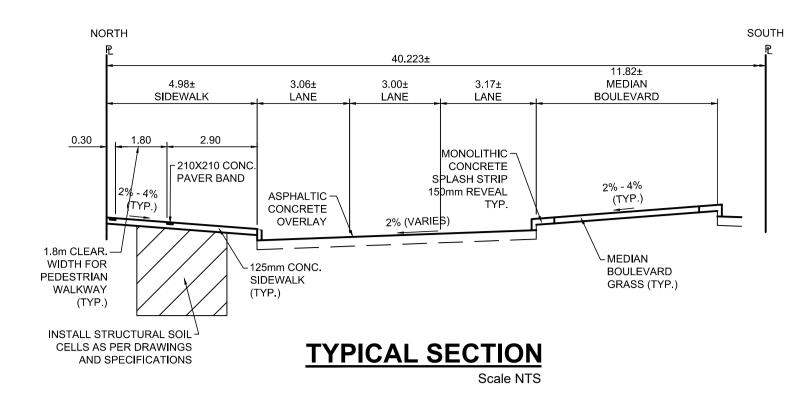

## CONSTRUCTION NOTES

- 1. PLANE EXISTING ASPHALT AND CONSTRUCT NEW ASPHALTIC PAVEMENT OVERLAY TYPE 1A (AVERAGE THICKNESS 85mm). CONTRACT ADMINISTRATOR TO DETERMINE LOCATIONS FOR INSTALLATION OF PAVEMENT
- YREPAIR FABRIC PRIOR TO ASPHALT PAYING. 2. REMOVE EXISTING PAVEMENT AND COMPLETE 200mm PARTIAL SLAB PATCHES AND SLAB REPLACEMENTS AS
- NOTED, SLAB REPLACEMENTS TO INCLUDE REINFORCEMENT BLREMOVE EXISTING CONCRETE SIDEWALK AND INSTALL STRUCTURAL SOIL CELLS CM 2-5"/PVC CONDUITS AND
- 1-2" PVC CONDUIT. (SEE CT-20 CT-24). CONSTRUCT NEW 125mm SIDEWALK WITH BLOCKOUTS c/w PAVING STONES FOR INDICATOR SURFACE SEE CT-20, CT-21 & CT-22 FOR SIDEWALK AND STREETSCAPING DETAILS
- 4. PLACE ASPHALT PAVEMENT (TYPE 1A) 5. INSTALL NEW DETECTABLE SURFACE WARNING TILES
- 6. CONSTRUCT NEW BARRIER CURB (150mm REVEAL, SEPARATE)
- 7. CONSTRUCT NEW MONOLITHIC CURB RAMP (10mm HT. INTEGRAL)
- 8. CONSTRUCT NEW MODIFIED BARRIER CURB (180mm HT. INTEGRAL) AS PER SD-203B AT ALL STREET/LANE
- INTERSECTION RADII
- 9. CONSTRUCT MONOLITHIC CONCRETE BULLNOSE AS PER SD-227C 10. CONSTRUCT MONOLITHIC CONCRETE SPLASH STRIP AS PER SD-223A
- 11. ADJUST EXISTING CATCHBASIN / MANHOLE FRAME AND COVER
- 12.REMOVE EXISTING CURB INLET AND INSTALL CATCHPIT AND CONNECT TO EXISTING CATCHBASIN
- 13.REPLACE EXISTING CURB INLET AND CONNECT TO EXISTING CATCHBASIN
- 14.REMOVE EXISTING CURB INLET AND CATCHBASIN. INSTALL NEW CURB INLET AND CATCHBASIN (SD-024, SD-025) AND CONNECT TO EXISTING SEWER SERVICE. SHIFT CATCHBASIN TO BACK OF CURB AND ELIMINATE CURB INLET IF POSSIBLE 15. REMOVE AND REPLACE EXISTING CATCHBASIN (SD-024, SD-025), AND CONNECT TO EXISTING SEWER SERVICE.
- SHIFT CATCHBASIN TO BACK OF CURB
- 16.INSTALL CATCHPIT c/w 10m OF 150mm SOLID DISTRIBUTION PIPE DRAINING INTO SILVA CELL (TYP.)
- 17. ADJUST EXISTING WATERMAIN VALVE BOX TO GRADE 18. ADJUST UTILITY MANHOLE FRAME, REINFORCE ISOLATION WITH 15M BARS FOR ISOLATIONS IN ROADWAYS AND
- 10M BARS FOR ISOLATIONS IN SIDEWALK.
- 19.INSTALL NEW SOD 20.PROTECT EXISTING SIGN AND BASE DURING CONSTRUCTION
- 21.PROTECT EXISTING TREE DURING CONSTRUCTION, CONSTRUCT OPENING IN CONCRETE SIDEWALK AND PLACE CRUSH GRANITE
- 22.INSTALL BIKE RACK
- 23.REMOVE/STOCKPILE EXISTING BIKE RACK AND REINSTALL AFTER CONSTRUCITON Y24.REMOVE/STOCKPILE EXISTING BENCH AND REINSTALL AFTER CONSTRUCTION 25.INSTALL WINNIPEG TRANSIT FLAGPOLE BOLT TEMPLATE. INSTALLATION OF 5x11 BUS SHELTER AND SIGN BY OTHERS
  - ~26.STREETLIGHTING TO BE REMOVED AND REPLACED IN ACCORDANCE WITH MANITOBA HYDRO DRAWING ~~~ PACKAGE 1-0407-DE-50000-0453. ALL SALVAGING OR WORK ON JOINT USE POLES MUST BE COORDINATED WITH TRAFFIC SIGNALS