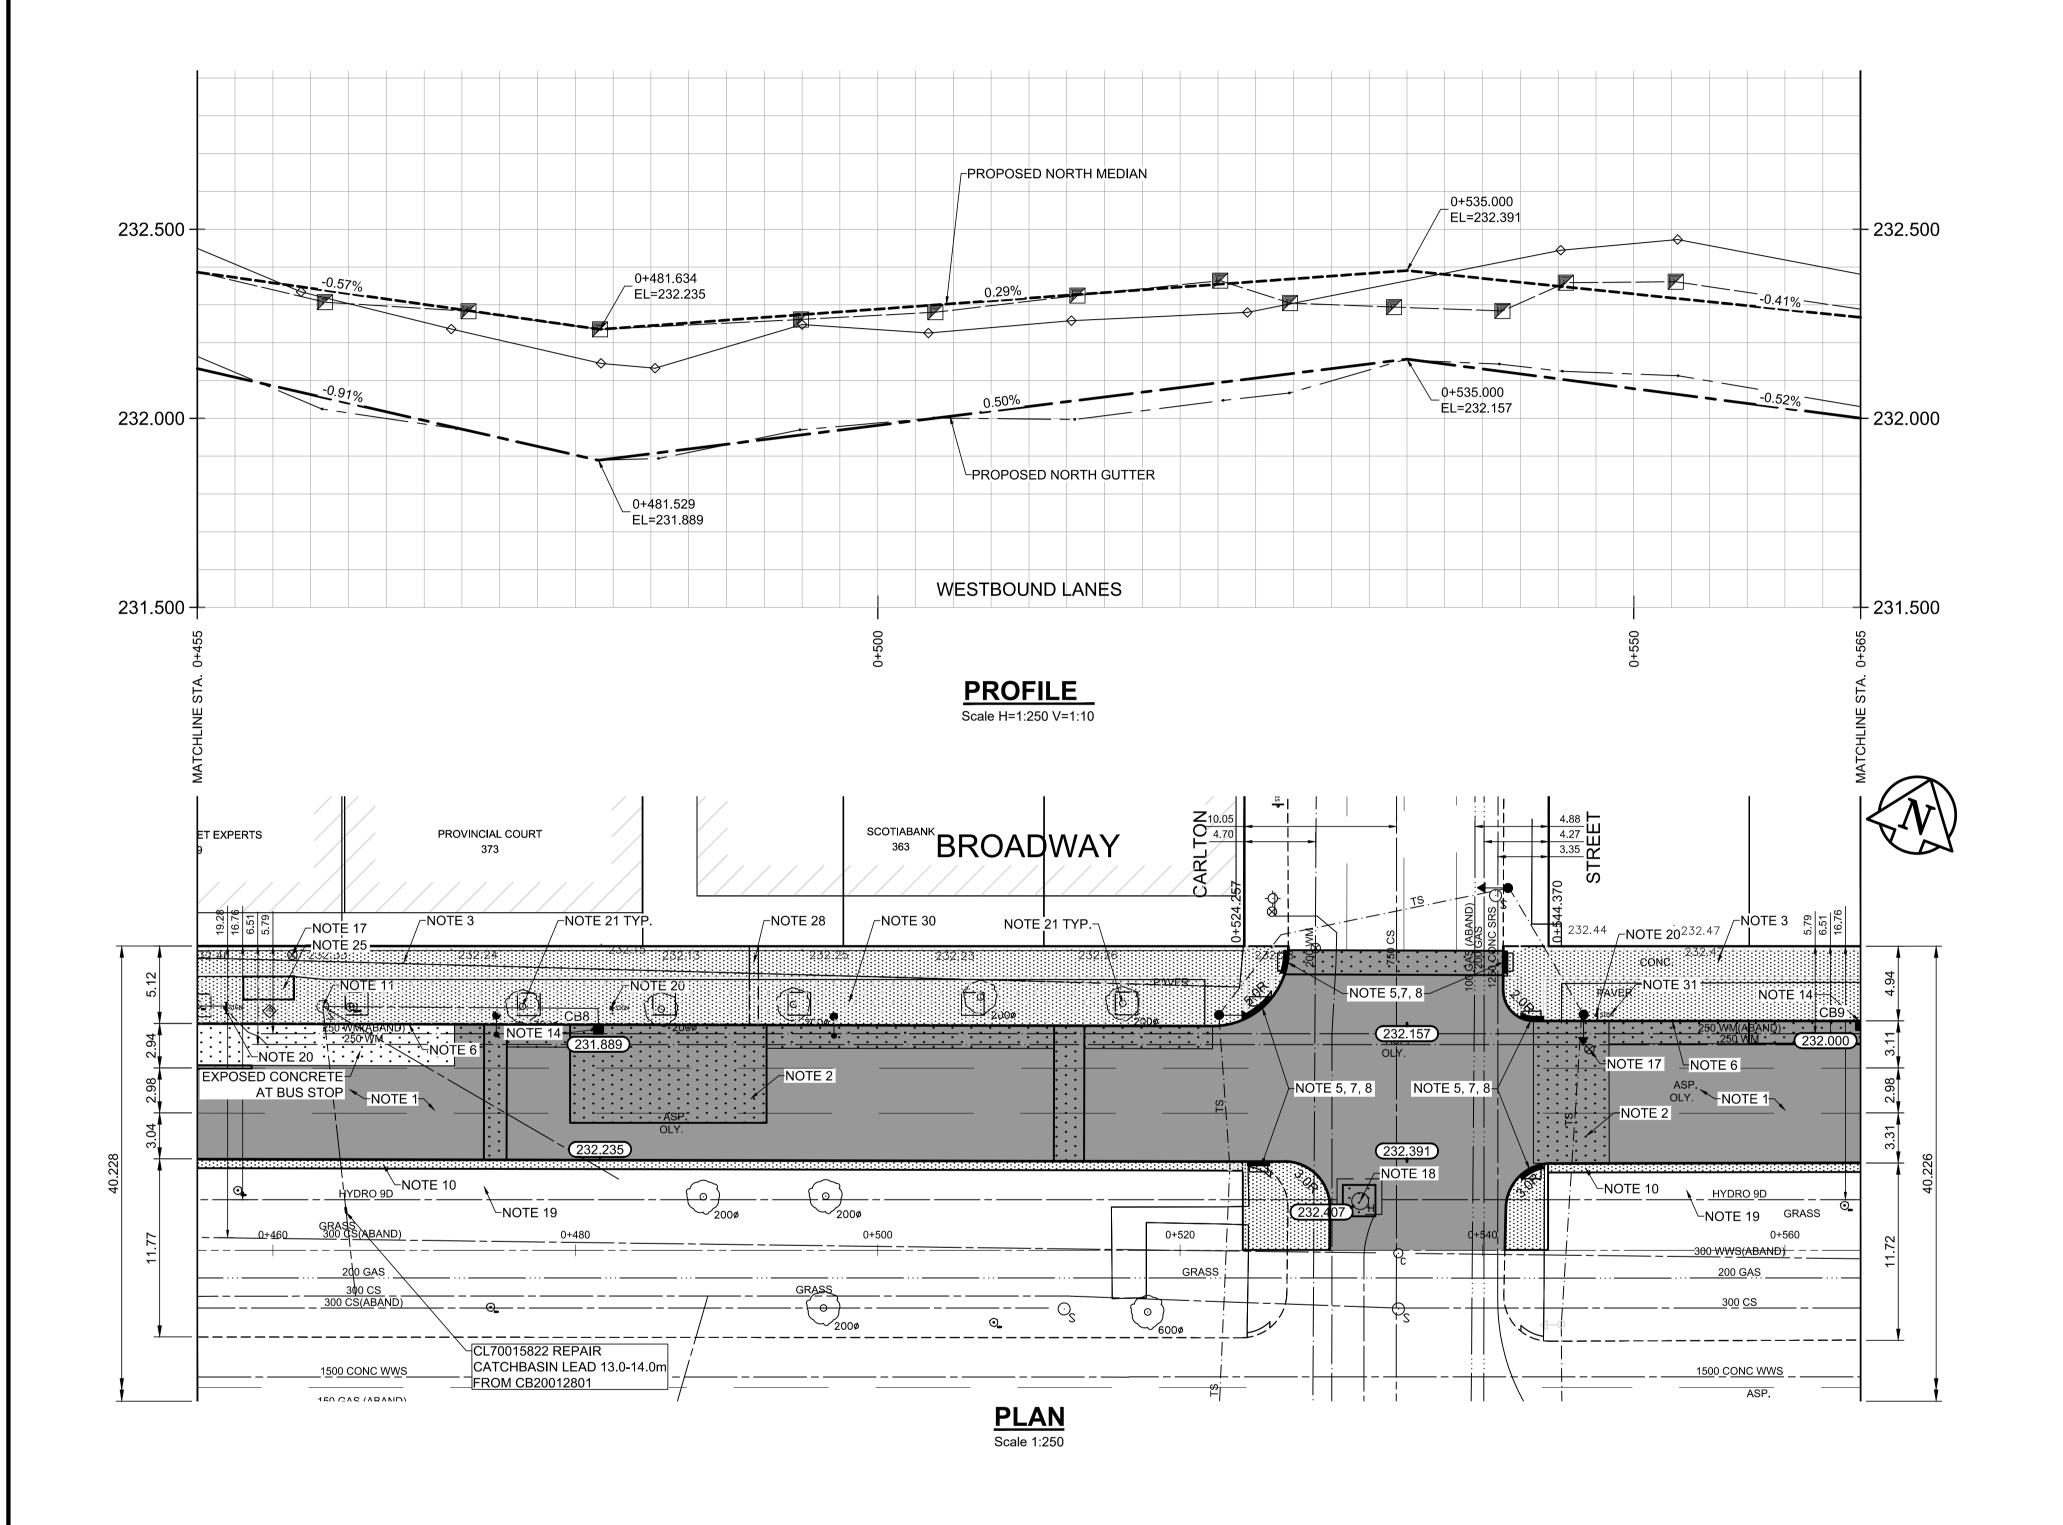

| CB & CP TABLE |              |       |      |      |         |         |            |                |            |      |            |  |  |
|---------------|--------------|-------|------|------|---------|---------|------------|----------------|------------|------|------------|--|--|
| ITEM          | RIM<br>ELEV. | Sta   |      |      | IN      | VERT    | CONNECTION | LEAD           | FLOW       |      |            |  |  |
|               |              |       | EAST | WEST | NORTH   | SOUTH   | V.RISER    | SEWER          | CONNECTION | LEAD | RESTRICTOR |  |  |
| CB8           | 231.889      | 0+482 |      |      | 230.689 |         |            | 228.300±       | 300 CS     |      |            |  |  |
| CB9           | 232.000      | 0+565 |      |      |         | 230.800 |            | n/a(Soil Cell) | 300 CS     |      |            |  |  |

## REFERENCE NOTES

- A. PAVEMENT DIMENSIONS ARE TO BACK OF CURB
- B. BASELINE IS CENTRELINE OF RIGHT-OF-WAY

THE CONTRACT ADMINISTRATOR

- C. PROPERTY LINES OBTAINED FROM THE CITY OF WINNIPEG L.B.I.S., AND SCALE FACTOR WAS NOT APPLIED D. REFER TO AECOM FIELD BOOK NO. 5062 - 5069, 5072
- E. CATCH BASIN CONNECTIONS TO SEWER DESIGNED TO MAINTAIN PRE-CONSTRUCTION CAPACITY BY CATCH BASIN LEAD RESTRICTION AS INDICATED ON THE DRAWINGS. ADDITIONAL OR MODIFIED CONNECTIONS TO THE SEWER SYSTEM BEYOND THOSE INDICATED ON THE DRAWINGSREQUIRE REVIEW AND WRITTEN APPROVAL BY

## CONSTRUCTION NOTES

- 1. PLANE EXISTING ASPHALT AND CONSTRUCT NEW ASPHALTIC PAVEMENT OVERLAY TYPE 1A (AVERAGE THICKNESS 85mm). CONTRACT ADMINISTRATOR TO DETERMINE LOCATIONS FOR INSTALLATION OF PAVEMENT
- YREPAIR FABRIC PRIOR TO ASPHALT PAYING. 2. REMOVE EXISTING PAVEMENT AND COMPLETE 200mm PARTIAL SLAB PATCHES AND SLAB REPLACEMENTS AS
- NOTED, SLAB REPLACEMENTS TO INCLUDE REINFORCEMENT BLREMOVE EXISTING CONCRETE SIDEWALK AND INSTALL STRUCTURAL SOIL CELLS CM 2-5"/PVC CONDUITS AND
- 1-2" PVC CONDUIT. (SEE CT-20 CT-24). CONSTRUCT NEW 125mm SIDEWALK WITH BLOCKOUTS c/w PAVING STONES FOR INDICATOR SURFACE SEE CT-20, CT-21 & CT-22 FOR SIDEWALK AND STREETSCAPING DETAILS
- 4. PLACE ASPHALT PAVEMENT (TYPE 1A) 5. INSTALL NEW DETECTABLE SURFACE WARNING TILES
- 6. CONSTRUCT NEW BARRIER CURB (150mm REVEAL, SEPARATE)
- 7. CONSTRUCT NEW MONOLITHIC CURB RAMP (10mm HT. INTEGRAL)
- 8. CONSTRUCT NEW MODIFIED BARRIER CURB (180mm HT. INTEGRAL) AS PER SD-203B AT ALL STREET/LANE
- INTERSECTION RADII
- 9. CONSTRUCT MONOLITHIC CONCRETE BULLNOSE AS PER SD-227C 10. CONSTRUCT MONOLITHIC CONCRETE SPLASH STRIP AS PER SD-223A
- 11. ADJUST EXISTING CATCHBASIN / MANHOLE FRAME AND COVER
- 12.REMOVE EXISTING CURB INLET AND INSTALL CATCHPIT AND CONNECT TO EXISTING CATCHBASIN
- 13.REPLACE EXISTING CURB INLET AND CONNECT TO EXISTING CATCHBASIN
- 14.REMOVE EXISTING CURB INLET AND CATCHBASIN. INSTALL NEW CURB INLET AND CATCHBASIN (SD-024, SD-025) AND CONNECT TO EXISTING SEWER SERVICE. SHIFT CATCHBASIN TO BACK OF CURB AND ELIMINATE CURB INLET IF POSSIBLE 15. REMOVE AND REPLACE EXISTING CATCHBASIN (SD-024, SD-025), AND CONNECT TO EXISTING SEWER SERVICE.
- SHIFT CATCHBASIN TO BACK OF CURB
- 16.INSTALL CATCHPIT c/w 10m OF 150mm SOLID DISTRIBUTION PIPE DRAINING INTO SILVA CELL (TYP.)
- 17. ADJUST EXISTING WATERMAIN VALVE BOX TO GRADE 18. ADJUST UTILITY MANHOLE FRAME, REINFORCE ISOLATION WITH 15M BARS FOR ISOLATIONS IN ROADWAYS AND
- 10M BARS FOR ISOLATIONS IN SIDEWALK.
- 19.INSTALL NEW SOD 20.PROTECT EXISTING SIGN AND BASE DURING CONSTRUCTION
- 21.PROTECT EXISTING TREE DURING CONSTRUCTION, CONSTRUCT OPENING IN CONCRETE SIDEWALK AND PLACE CRUSH GRANITE
- 22.INSTALL BIKE RACK
- 23.REMOVE/STOCKPILE EXISTING BIKE RACK AND REINSTALL AFTER CONSTRUCITON Y24.REMOVE/STOCKPILE EXISTING BENCH AND REINSTALL AFTER CONSTRUCTION 25.INSTALL WINNIPEG TRANSIT FLAGPOLE BOLT TEMPLATE. INSTALLATION OF 5x11 BUS SHELTER AND SIGN BY OTHERS
  - ~26.STREETLIGHTING TO BE REMOVED AND REPLACED IN ACCORDANCE WITH MANITOBA HYDRO DRAWING ~~~ PACKAGE 1-0407-DE-50000-0453. ALL SALVAGING OR WORK ON JOINT USE POLES MUST BE COORDINATED WITH TRAFFIC SIGNALS

STATION 0+455 TO STATION 0+565

27.ALL TRAFFIC SIGNALS WORK TO BE COMPLETED BY OTHERS

DISCONNECT POWER. SHELTER AND SIGN REMOVAL BY OTHERS

- 28.COMPLETE HYDRO EXCAVATION EXPLORATION ACROSS FULL WIDTH OF SIDEWALK TO PLANNED DEPTH OF SOIL CELL TO CONFIRM PRESENCE OF ANY UTILITIES PRIOR TO COMMENCING SOIL CELL EXCAVATION
- 29.REMOVAL OF EXISTING TREES (BY OTHERS). PROTECT ANY TREES NOT REMOVED DURING CONSTRUCTION.
- REMOVE EXISTING TREE GUARD AND TREE GRATES. RETURN MATERIALS TO CITY YARD 30.PROTECT EXISTING SOIL CELLS DURING CONSTRUCTION.CONSTRUCTED THICKENED EDGE CONCRETE
- SIDEWALK AROUND EXISTING TREE OPENINGS AS PER SECTION AA ON CT-26 31. TRANSIT STOP TO BE DISCONTINUED AT END OF PROJECT. CONTRACTOR TO REMOVE SHELTER PAD AND

THE CITY OF WINNIPEG PUBLIC WORKS DEPARTMENT

CITY DRAWING NUMBER P-3573-14 DOWNTOWN PAVEMENT RENEWALS PROJECT 2024 PAVEMENT RENEWALS: WESTBOUND BROADWAY PLAN/PROFILE GRADING PLAN BROADWAY WESTBOUND