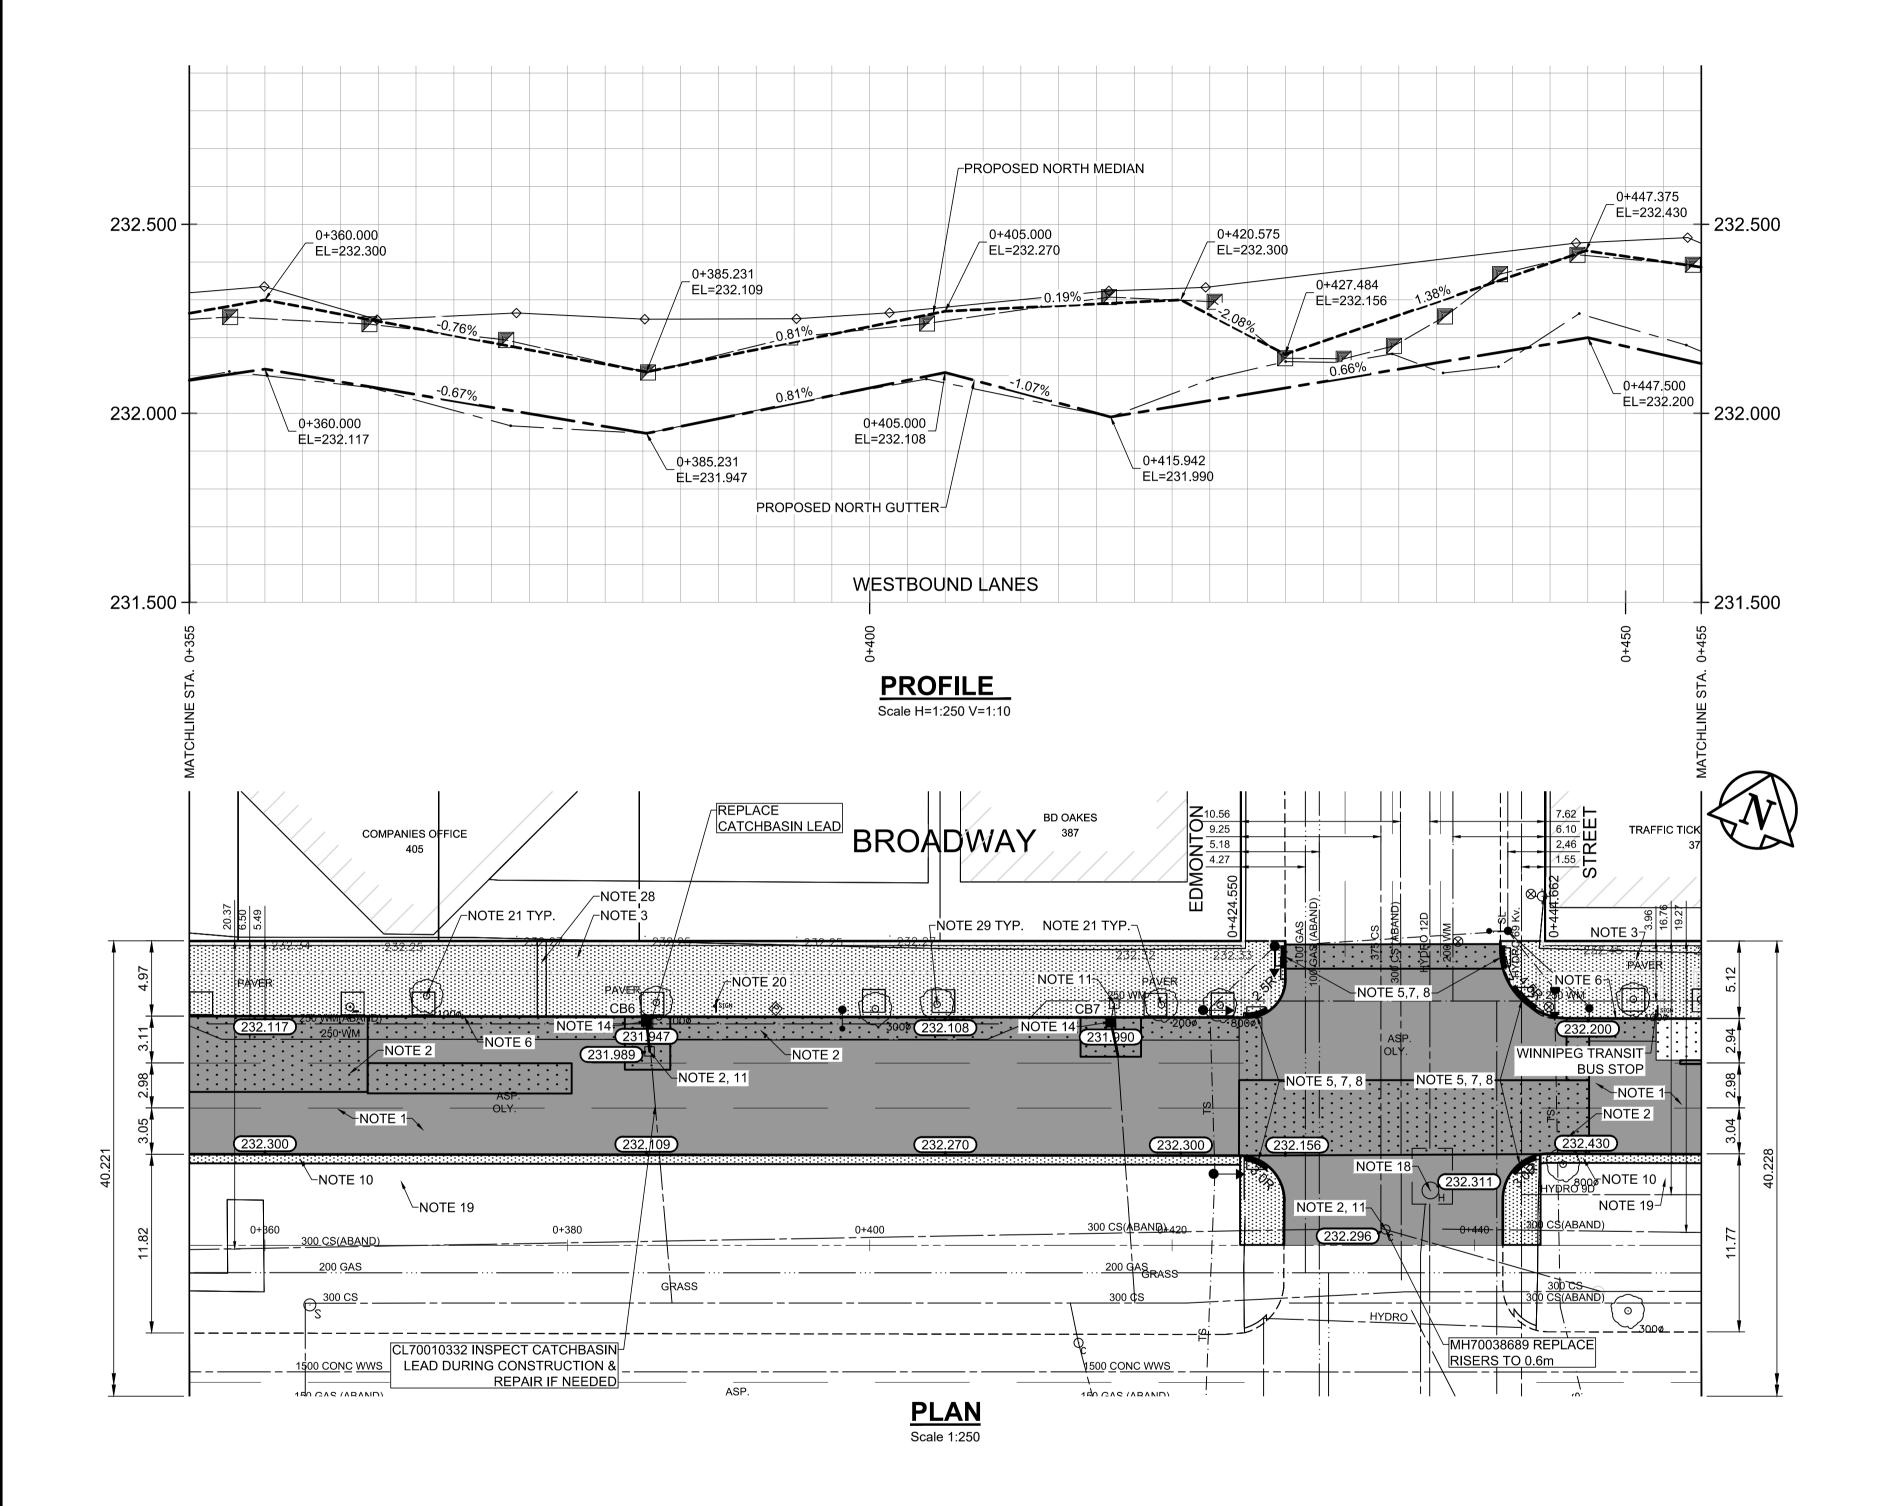

| CB & CP TABLE |              |       |      |      |         |         |         |            |            |                    |            |  |
|---------------|--------------|-------|------|------|---------|---------|---------|------------|------------|--------------------|------------|--|
| ITEM          | RIM<br>ELEV. | Sta   |      |      | IN      | VERT    |         | CONNECTION | LEAD       | FLOW               |            |  |
|               |              | Ola   | EAST | WEST | NORTH   | SOUTH   | V.RISER | SEWER      | CONNECTION | LEAD               | RESTRICTOR |  |
| CB6           | 231.947      | 0+385 |      |      |         | 230.747 |         | 228.600±   | 300 CS     | 2.0m-250Ø @ 2% Min |            |  |
| CB7           | 231.990      | 0+416 |      |      | 230.790 |         |         | 228.400±   | 300 CS     |                    |            |  |

## REFERENCE NOTES

- A. PAVEMENT DIMENSIONS ARE TO BACK OF CURB
- B. BASELINE IS CENTRELINE OF RIGHT-OF-WAY
- C. PROPERTY LINES OBTAINED FROM THE CITY OF WINNIPEG L.B.I.S., AND SCALE FACTOR WAS NOT APPLIED
- D. REFER TO AECOM FIELD BOOK NO. 5062 5069, 5072 E. CATCH BASIN CONNECTIONS TO SEWER DESIGNED TO MAINTAIN PRE-CONSTRUCTION CAPACITY BY CATCH BASIN LEAD RESTRICTION AS INDICATED ON THE DRAWINGS. ADDITIONAL OR MODIFIED CONNECTIONS TO THE
- SEWER SYSTEM BEYOND THOSE INDICATED ON THE DRAWINGSREQUIRE REVIEW AND WRITTEN APPROVAL BY THE CONTRACT ADMINISTRATOR

## CONSTRUCTION NOTES

- 1. PLANE EXISTING ASPHALT AND CONSTRUCT NEW ASPHALTIC PAVEMENT OVERLAY TYPE 1A (AVERAGE THICKNESS 85mm). CONTRACT ADMINISTRATOR TO DETERMINE LOCATIONS FOR INSTALLATION OF PAVEMENT
- REPAIR FABRIC PRIOR TO ASPHALT PAVING. 2. REMOVE EXISTING PAVEMENT AND COMPLETE 200mm PARTIAL SLAB PATCHES AND SLAB REPLACEMENTS AS
- NOTED, SLAB REPLACEMENTS TO INCLUDE REINFORCEMENT 3. REMOVE EXISTING CONCRETE SIDEWALK AND INSTALL STRUCTURAL SQIL CELLS CM 2-5", PVC CONDUITS AND
- 1-2" PVC CONDUIT. (SEE CT-20 CT-24). CONSTRUCT NEW 125mm SIDEWALK WITH BLOCKOUTS c/w PAVING STONES FOR INDICATOR SURFACE SEE CT-20, CT-21 & CT-22 FOR SIDEWALK AND STREETSCAPING DETAILS
- 4. PLACE ASPHALT PAVEMENT (TYPE 1A) 5. INSTALL NEW DETECTABLE SURFACE WARNING TILES
- 6. CONSTRUCT NEW BARRIER CURB (150mm REVEAL, SEPARATE)
- 7. CONSTRUCT NEW MONOLITHIC CURB RAMP (10mm HT. INTEGRAL)
- 8. CONSTRUCT NEW MODIFIED BARRIER CURB (180mm HT. INTEGRAL) AS PER SD-203B AT ALL STREET/LANE INTERSECTION RADII
- 9. CONSTRUCT MONOLITHIC CONCRETE BULLNOSE AS PER SD-227C
- 10. CONSTRUCT MONOLITHIC CONCRETE SPLASH STRIP AS PER SD-223A
- 11. ADJUST EXISTING CATCHBASIN / MANHOLE FRAME AND COVER
- 12.REMOVE EXISTING CURB INLET AND INSTALL CATCHPIT AND CONNECT TO EXISTING CATCHBASIN 13.REPLACE EXISTING CURB INLET AND CONNECT TO EXISTING CATCHBASIN
- 14.REMOVE EXISTING CURB INLET AND CATCHBASIN, INSTALL NEW CURB INLET AND CATCHBASIN (SD-024, SD-025)
- AND CONNECT TO EXISTING SEWER SERVICE. SHIFT CATCHBASIN TO BACK OF CURB AND ELIMINATE CURB INLET IF POSSIBLE 15. REMOVE AND REPLACE EXISTING CATCHBASIN (SD-024, SD-025), AND CONNECT TO EXISTING SEWER SERVICE.
- SHIFT CATCHBASIN TO BACK OF CURB
- 16.INSTALL CATCHPIT c/w 10m OF 150mm SOLID DISTRIBUTION PIPE DRAINING INTO SILVA CELL (TYP.) 17. ADJUST EXISTING WATERMAIN VALVE BOX TO GRADE
- 18. ADJUST UTILITY MANHOLE FRAME, REINFORCE ISOLATION WITH 15M BARS FOR ISOLATIONS IN ROADWAYS AND 10M BARS FOR ISOLATIONS IN SIDEWALK.
- 19.INSTALL NEW SOD
- 20.PROTECT EXISTING SIGN AND BASE DURING CONSTRUCTION
- 21.PROTECT EXISTING TREE DURING CONSTRUCTION, CONSTRUCT OPENING IN CONCRETE SIDEWALK AND PLACE CRUSH GRANITE
- 22.INSTALL BIKE RACK
- 23.REMOVE/STOCKPILE EXISTING BIKE RACK AND REINSTALL AFTER CONSTRUCITON
- 24.REMOVE/STOCKPILE EXISTING BENCH AND REINSTALL AFTER CONSTRUCTION
- 25.INSTALL INFRASTRUCTURE AND CONNECTION TO POWER SOURCE FOR 8x15 HEATED BUS SHELTER. POWER SOURCE TO BE INSTALLED AS PER INCLUDED SKETCHES IN TENDER APPENDIX. BUS SHELTER INSTALLED BY
- 26.STREETLIGHTING TO BE REMOVED AND REPLACED IN ACCORDANCE WITH MANITOBA HYDRO DRAWING PACKAGE 1-0407-DE-50000-0453. ALL SALVAGING OR WORK ON JOINT USE POLES MUST BE COORDINATED WITH TRAFFIC SIGNALS
- 27.ALL TRAFFIC SIGNALS WORK TO BE COMPLETED BY OTHERS
- 28.COMPLETE HYDRO EXCAVATION EXPLORATION ACROSS FULL WIDTH OF SIDEWALK TO PLANNED DEPTH OF
- SOIL CELL TO CONFIRM PRESENCE OF ANY UTILITIES PRIOR TO COMMENCING SOIL CELL EXCAVATION 29.REMOVAL OF EXISTING TREES (BY OTHERS). PROTECT ANY TREES NOT REMOVED DURING CONSTRUCTION.
- REMOVE EXISTING TREE GUARD AND TREE GRATES. RETURN MATERIALS TO CITY YARD