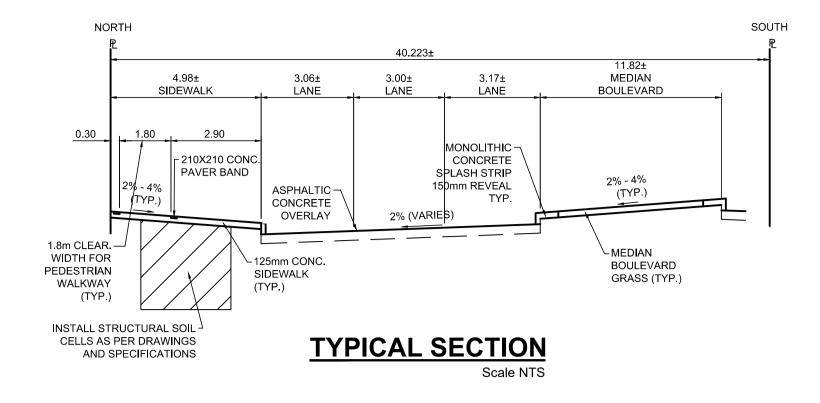

## CONSTRUCTION NOTES

- 1. PLANE EXISTING ASPHALT AND CONSTRUCT NEW ASPHALTIC PAVEMENT OVERLAY TYPE 1A (AVERAGE THICKNESS 85mm). CONTRACT ADMINISTRATOR TO DETERMINE LOCATIONS FOR INSTALLATION OF PAVEMENT
- REPAIR FABRIC PRIOR TO ASPHALT PAVING. 2. REMOVE EXISTING PAVEMENT AND COMPLETE 200mm PARTIAL SLAB PATCHES AND SLAB REPLACEMENTS AS
- NOTED, SLAB REPLACEMENTS TO INCLUDE REINFORCEMENT 3. REMOVE EXISTING CONCRETE SIDEWALK AND INSTALL STRUCTURAL SQIL CELLS CM 2-5", PVC CONDUITS AND
- 1-2" PVC CONDUIT. (SEE CT-20 CT-24). CONSTRUCT NEW 125mm SIDEWALK WITH BLOCKOUTS c/w PAVING STONES FOR INDICATOR SURFACE SEE CT-20, CT-21 & CT-22 FOR SIDEWALK AND STREETSCAPING DETAILS
- 4. PLACE ASPHALT PAVEMENT (TYPE 1A) 5. INSTALL NEW DETECTABLE SURFACE WARNING TILES
- 6. CONSTRUCT NEW BARRIER CURB (150mm REVEAL, SEPARATE)
- 7. CONSTRUCT NEW MONOLITHIC CURB RAMP (10mm HT. INTEGRAL)
- 8. CONSTRUCT NEW MODIFIED BARRIER CURB (180mm HT. INTEGRAL) AS PER SD-203B AT ALL STREET/LANE INTERSECTION RADII
- 9. CONSTRUCT MONOLITHIC CONCRETE BULLNOSE AS PER SD-227C
- 10. CONSTRUCT MONOLITHIC CONCRETE SPLASH STRIP AS PER SD-223A
- 11. ADJUST EXISTING CATCHBASIN / MANHOLE FRAME AND COVER
- 12.REMOVE EXISTING CURB INLET AND INSTALL CATCHPIT AND CONNECT TO EXISTING CATCHBASIN 13.REPLACE EXISTING CURB INLET AND CONNECT TO EXISTING CATCHBASIN
- 14.REMOVE EXISTING CURB INLET AND CATCHBASIN, INSTALL NEW CURB INLET AND CATCHBASIN (SD-024, SD-025)
- AND CONNECT TO EXISTING SEWER SERVICE. SHIFT CATCHBASIN TO BACK OF CURB AND ELIMINATE CURB INLET IF POSSIBLE 15. REMOVE AND REPLACE EXISTING CATCHBASIN (SD-024, SD-025), AND CONNECT TO EXISTING SEWER SERVICE.
- SHIFT CATCHBASIN TO BACK OF CURB
- 16.INSTALL CATCHPIT c/w 10m OF 150mm SOLID DISTRIBUTION PIPE DRAINING INTO SILVA CELL (TYP.) 17. ADJUST EXISTING WATERMAIN VALVE BOX TO GRADE
- 18. ADJUST UTILITY MANHOLE FRAME, REINFORCE ISOLATION WITH 15M BARS FOR ISOLATIONS IN ROADWAYS AND 10M BARS FOR ISOLATIONS IN SIDEWALK.
- 19.INSTALL NEW SOD
- 20.PROTECT EXISTING SIGN AND BASE DURING CONSTRUCTION
- 21.PROTECT EXISTING TREE DURING CONSTRUCTION, CONSTRUCT OPENING IN CONCRETE SIDEWALK AND PLACE CRUSH GRANITE
- 22.INSTALL BIKE RACK
- 23.REMOVE/STOCKPILE EXISTING BIKE RACK AND REINSTALL AFTER CONSTRUCITON
- 24.REMOVE/STOCKPILE EXISTING BENCH AND REINSTALL AFTER CONSTRUCTION
- 25.INSTALL INFRASTRUCTURE AND CONNECTION TO POWER SOURCE FOR 8x15 HEATED BUS SHELTER. POWER SOURCE TO BE INSTALLED AS PER INCLUDED SKETCHES IN TENDER APPENDIX. BUS SHELTER INSTALLED BY
- 26.STREETLIGHTING TO BE REMOVED AND REPLACED IN ACCORDANCE WITH MANITOBA HYDRO DRAWING PACKAGE 1-0407-DE-50000-0453. ALL SALVAGING OR WORK ON JOINT USE POLES MUST BE COORDINATED WITH TRAFFIC SIGNALS
- 27.ALL TRAFFIC SIGNALS WORK TO BE COMPLETED BY OTHERS
- 28.COMPLETE HYDRO EXCAVATION EXPLORATION ACROSS FULL WIDTH OF SIDEWALK TO PLANNED DEPTH OF
- SOIL CELL TO CONFIRM PRESENCE OF ANY UTILITIES PRIOR TO COMMENCING SOIL CELL EXCAVATION 29.REMOVAL OF EXISTING TREES (BY OTHERS). PROTECT ANY TREES NOT REMOVED DURING CONSTRUCTION.
- REMOVE EXISTING TREE GUARD AND TREE GRATES. RETURN MATERIALS TO CITY YARD