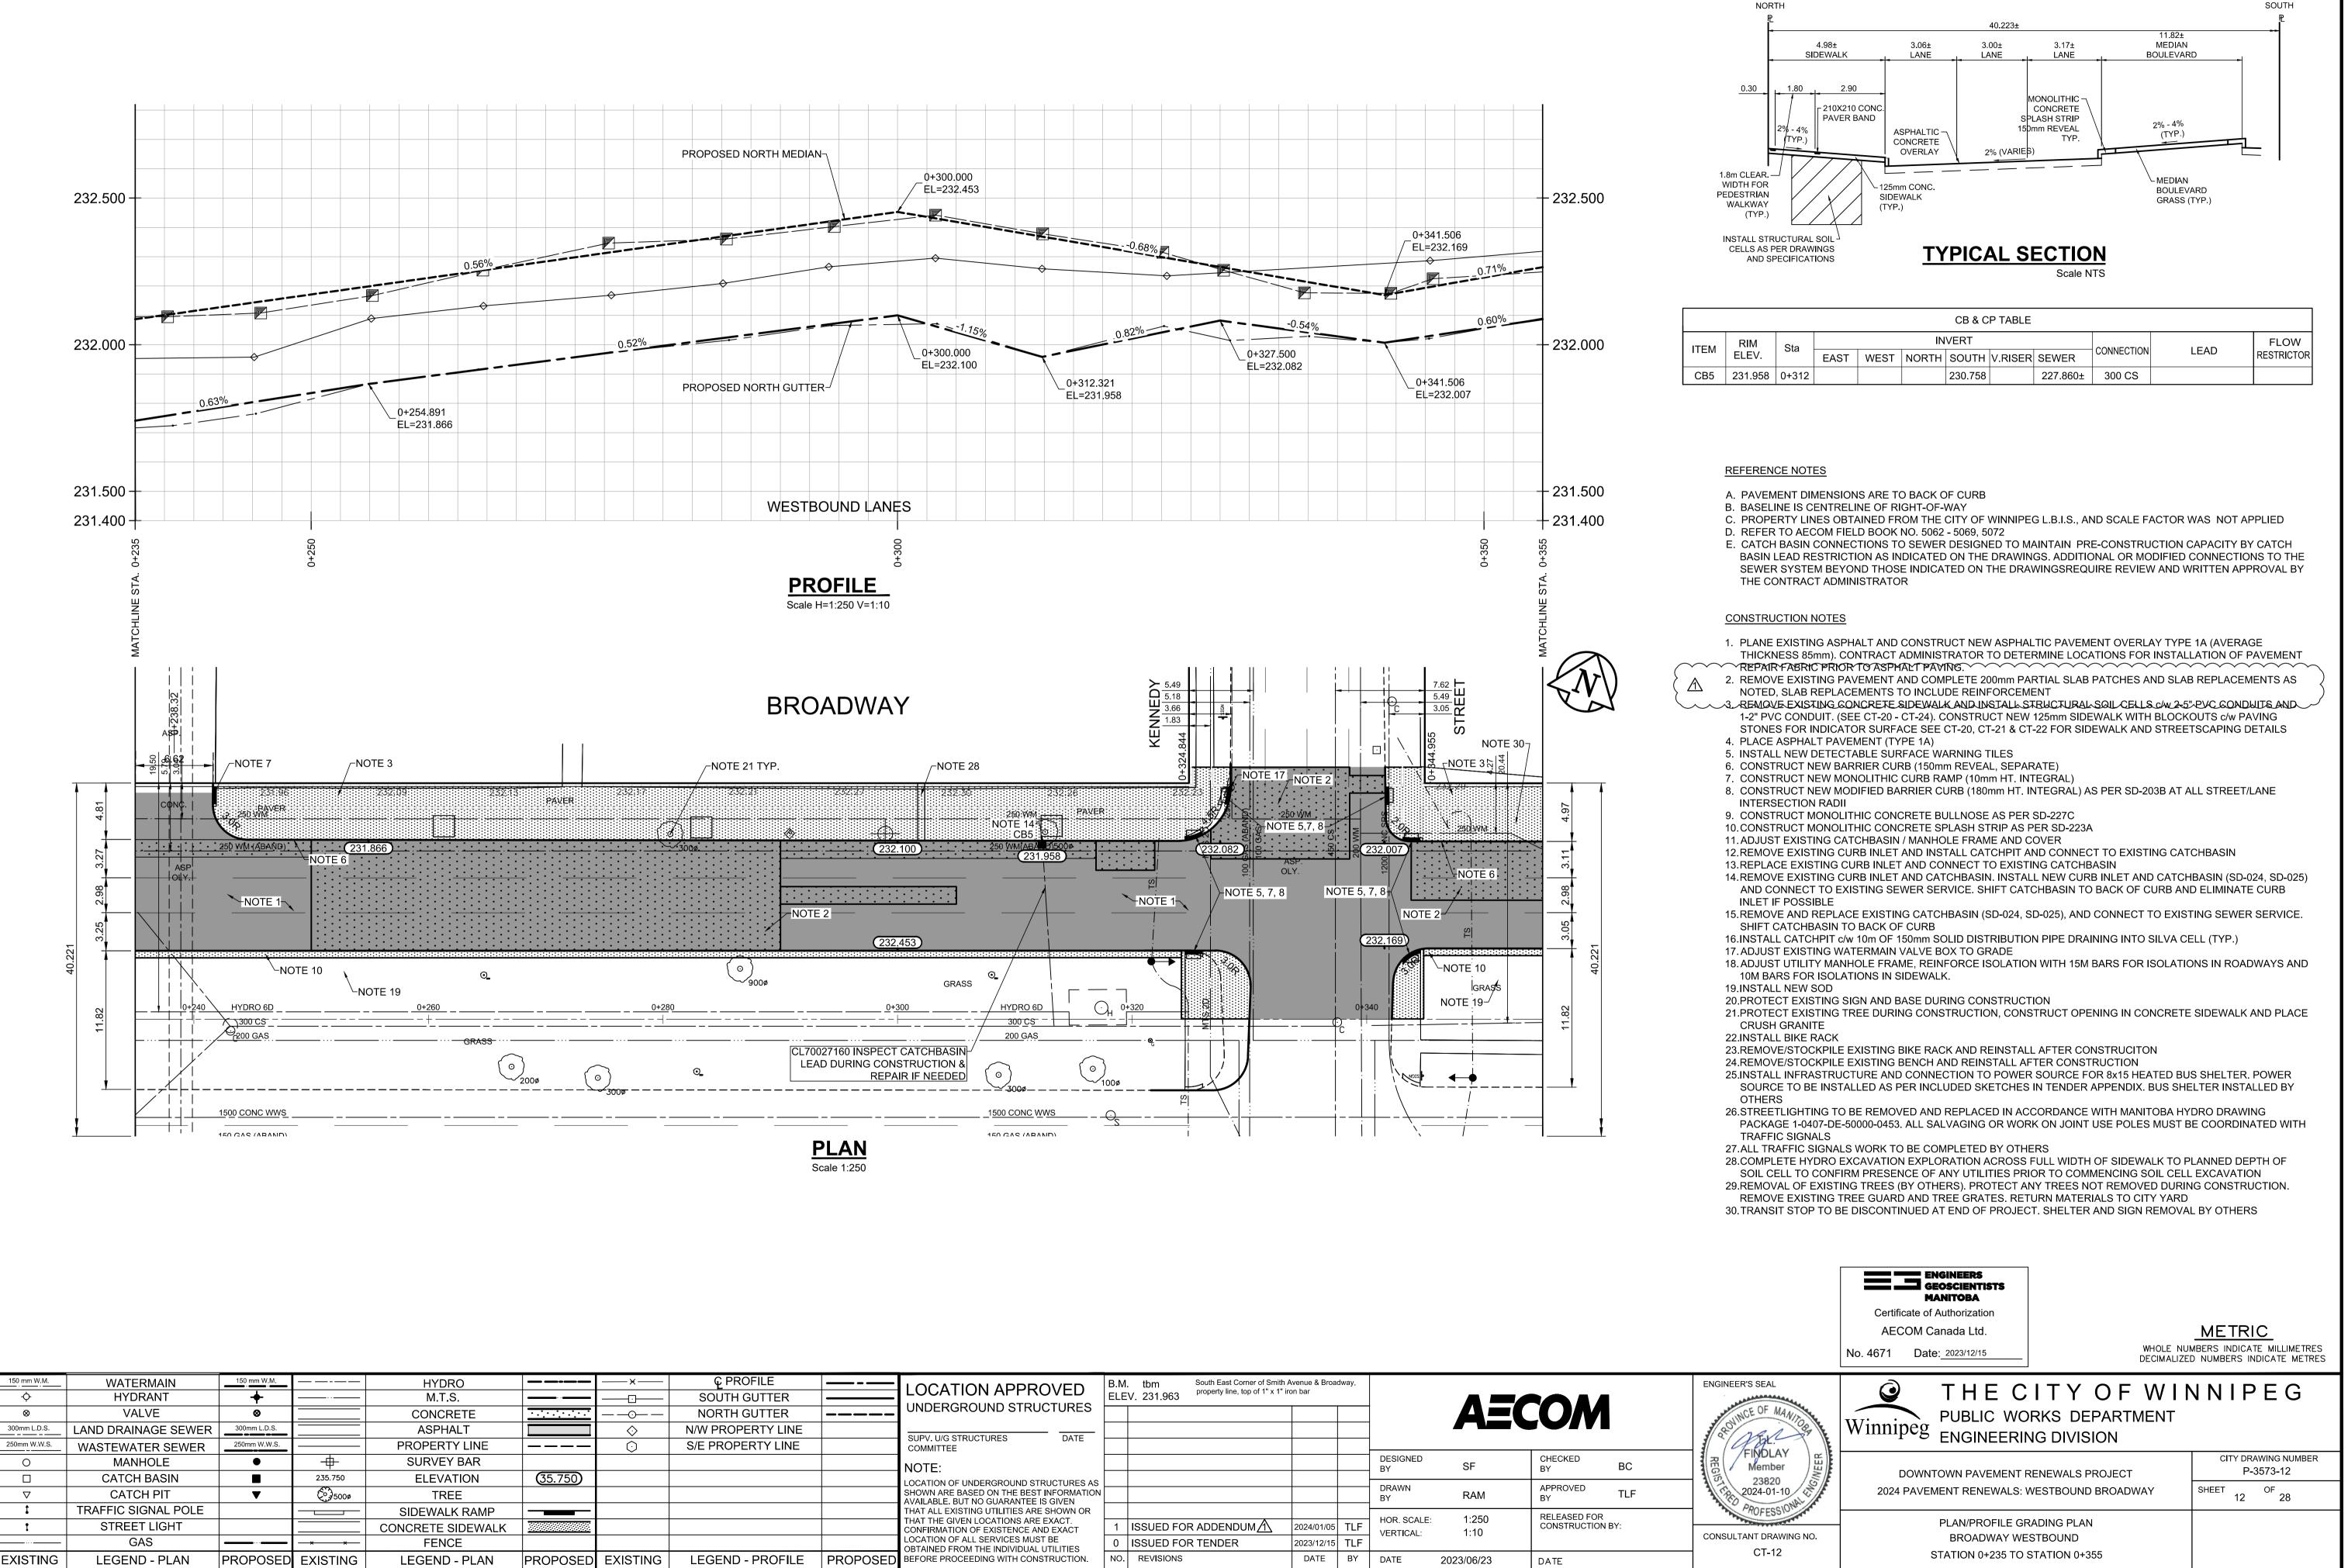

|     | RE | MO | V  |
|-----|----|----|----|
| 30. | TR | AN | Sľ |

| CB & CP TABLE |        |      |       |         |         |          |            |      |            |
|---------------|--------|------|-------|---------|---------|----------|------------|------|------------|
| Sta -         | INVERT |      |       |         |         |          | LEAD       | FLOW |            |
|               | EAST   | WEST | NORTH | SOUTH   | V.RISER | SEWER    | CONNECTION |      | RESTRICTOR |
| 0+312         |        |      |       | 230.758 |         | 227.860± | 300 CS     |      |            |