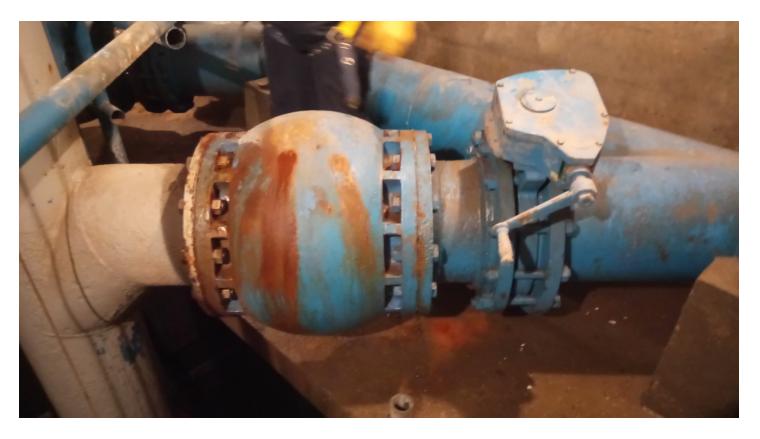

## **Appendix F**

**Metro Route 20 Underpass Pumping Station – Pump Photos** 

Figure 1 - Motor Nameplate

Figure 2 – Pump Nameplate

Figure 3 – Underside of Foundation Plate

Figure 4 – Pump Discharge

Figure 5 – Discharge Check Valve and Butterfly Valve