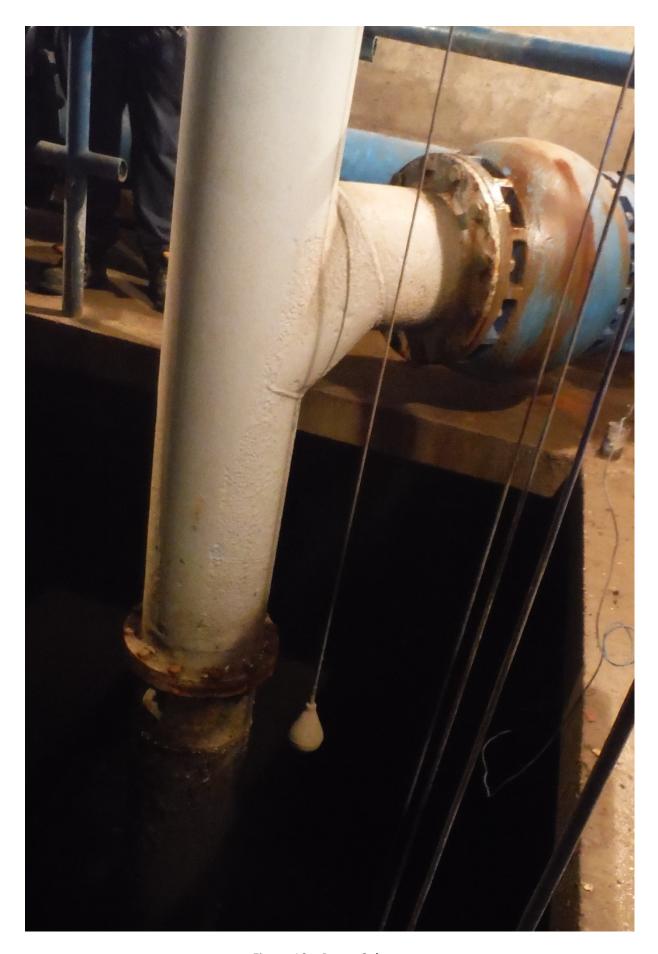

Figure 6 – Discharge Check Valve and Butterfly Valve

Figure 7 – Discharge Header

Figure 8 – Station Discharge

Figure 9 – Station Discharge

Figure 10 – Pump Column

Figure 11 – Pump Columns

Figure 12 – Pump Column