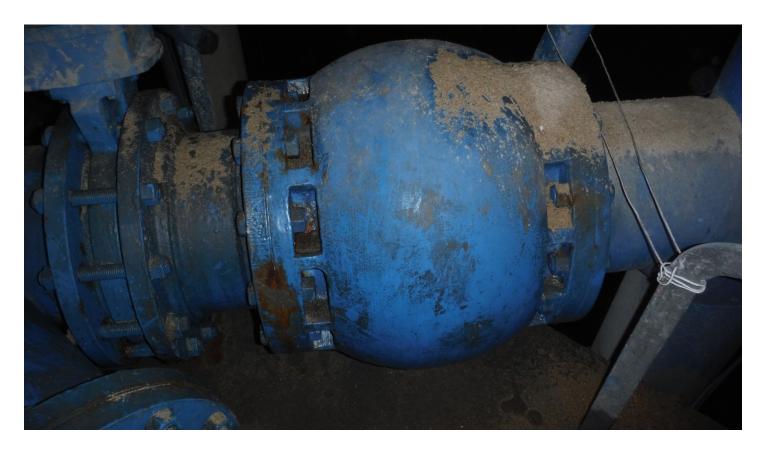

Figure 6 – Discharge Check Valve and Butterfly Valve

Figure 7 – Discharge Header

Figure 8 – Station Discharge

Figure 9 – Station Discharge

Figure 10 – Pump Column

Figure 11 – Pump Columns

Figure 12 – Pump Column