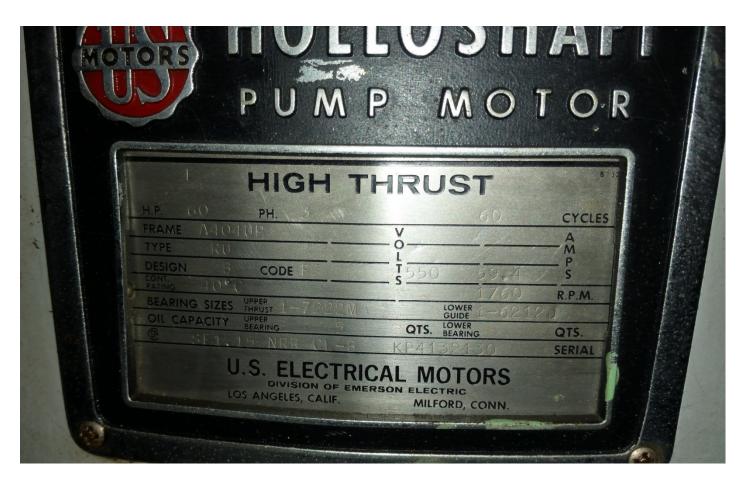

## **Appendix F**

**Metro Route 20 Underpass Pumping Station – Pump Photos** 

Figure 1 - Motor Nameplate

Figure 2 – Pump Nameplate

Figure 3 – Underside of Foundation Plate

Figure 4 – Pump Discharge

Figure 5 – Discharge Check Valve and Butterfly Valve