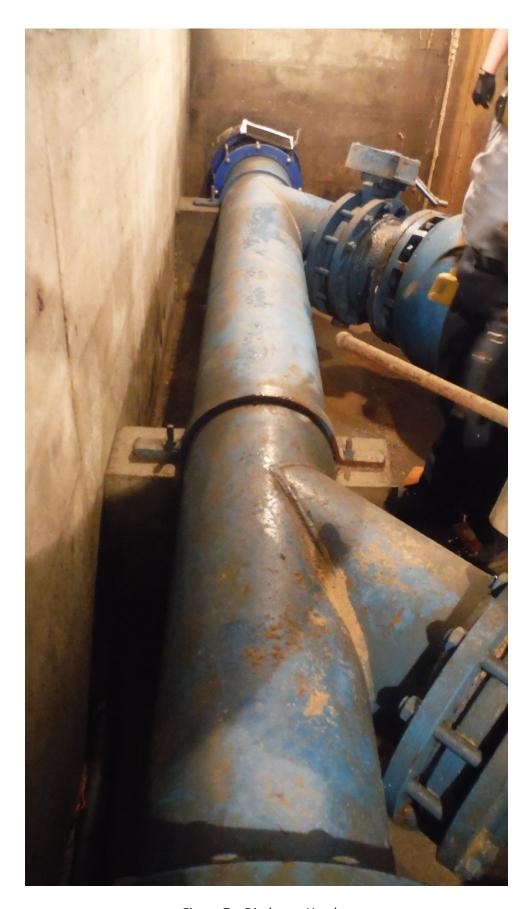

Figure 6 – Discharge Check Valve and Butterfly Valve

Figure 7 – Discharge Header

Figure 8 – Station Discharge

Figure 9 – Station Discharge

Figure 10 – Pump Column

Figure 11 – Pump Columns

Figure 12 – Pump Column