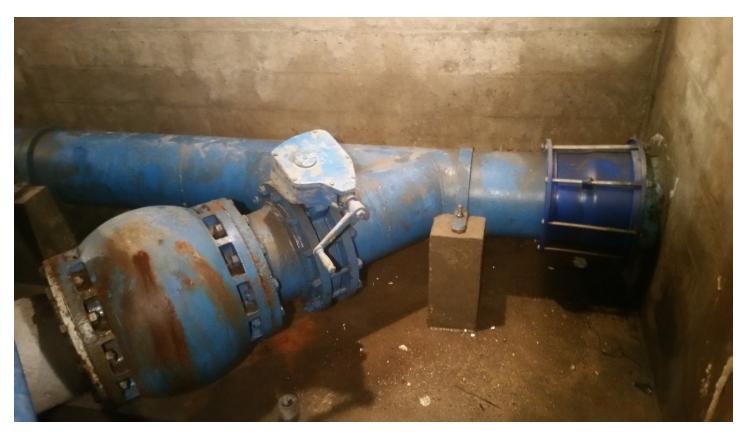

Figure 6 – Discharge Check Valve and Butterfly Valve

Figure 7 – Discharge Header

Figure 8 – Station Discharge

Figure 9 – Station Discharge

Figure 10 – Pump Column

Figure 11 – Pump Columns

Figure 12 – Pump Column