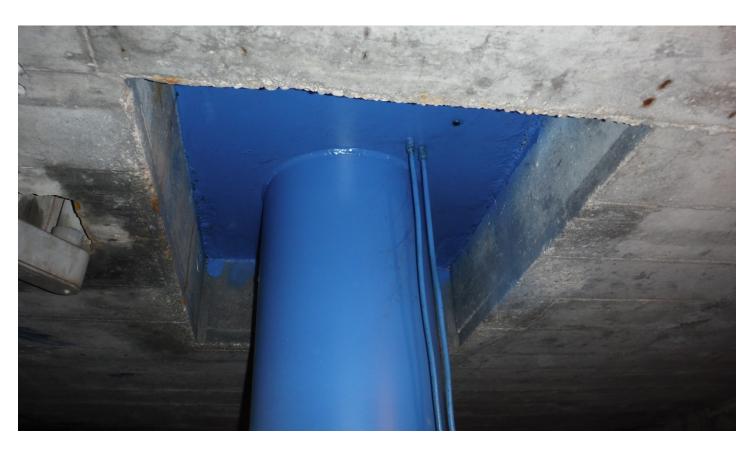

## **Appendix F**

**Metro Route 20 Underpass Pumping Station – Pump Photos** 

Figure 1 - Motor Nameplate

Figure 2 – Pump Nameplate

Figure 3 – Underside of Foundation Plate

Figure 4 – Pump Discharge

Figure 5 – Discharge Check Valve and Butterfly Valve