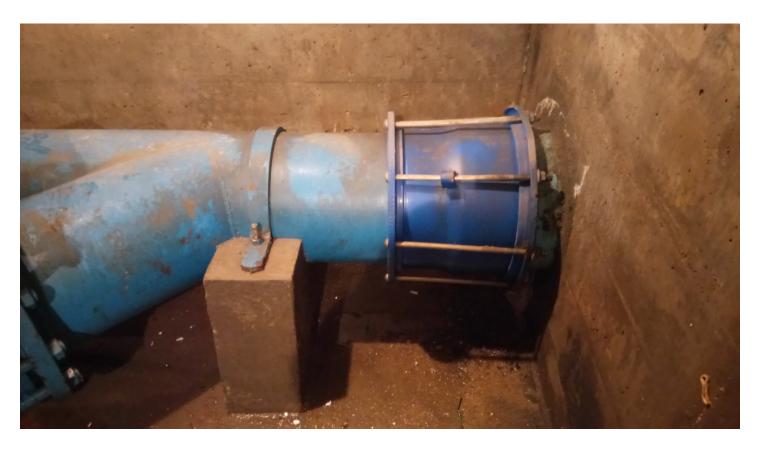

Figure 6 – Discharge Check Valve and Butterfly Valve

Figure 7 – Discharge Header

Figure 8 – Station Discharge

Figure 9 – Station Discharge

Figure 10 – Pump Column

Figure 11 – Pump Columns

Figure 12 – Pump Column