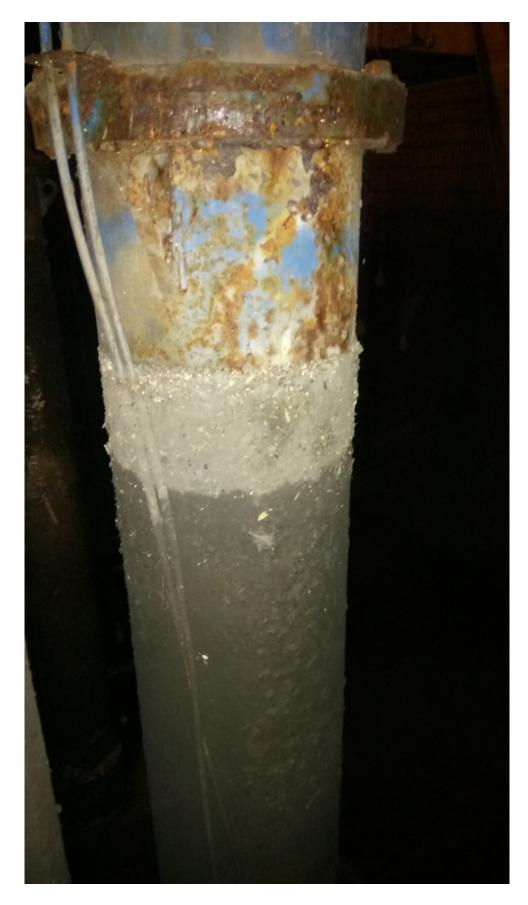

Figure 6 – Discharge Check Valve and Butterfly Valve

Figure 7 – Discharge Header

Figure 8 – Station Discharge

Figure 9 – Station Discharge

Figure 10 – Pump Column

Figure 11 – Pump Columns

Figure 12 – Pump Column

Figure 13 – Pump Columns

Figure 14 – Pump Column

Figure 15 – Discharge Header Drain

Figure 16 – Discharge Header Drain