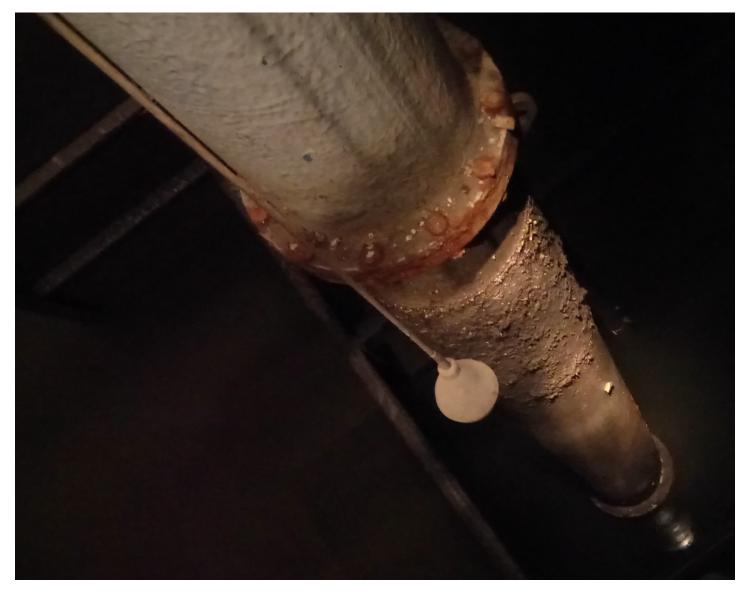

Figure 6 – Discharge Check Valve and Butterfly Valve

Figure 7 – Discharge Header

Figure 8 – Station Discharge

Figure 9 – Station Discharge

Figure 10 – Pump Column

Figure 11 – Pump Columns

Figure 12 – Pump Column