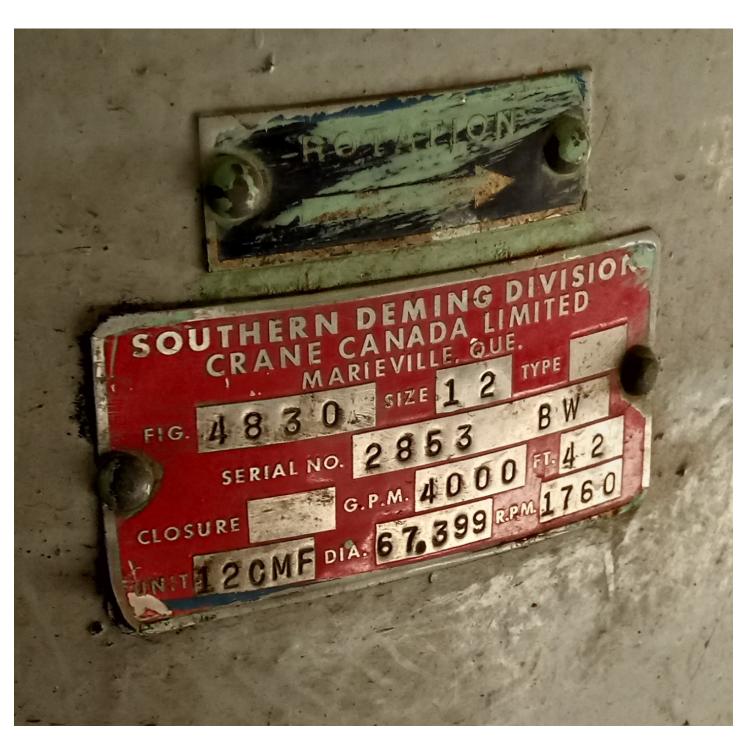

## **Appendix F**

**Metro Route 20 Underpass Pumping Station – Pump Photos** 

Figure 1 - Motor Nameplate

Figure 2 – Pump Nameplate

Figure 3 – Underside of Foundation Plate

Figure 4 – Pump Discharge

Figure 5 – Discharge Check Valve and Butterfly Valve