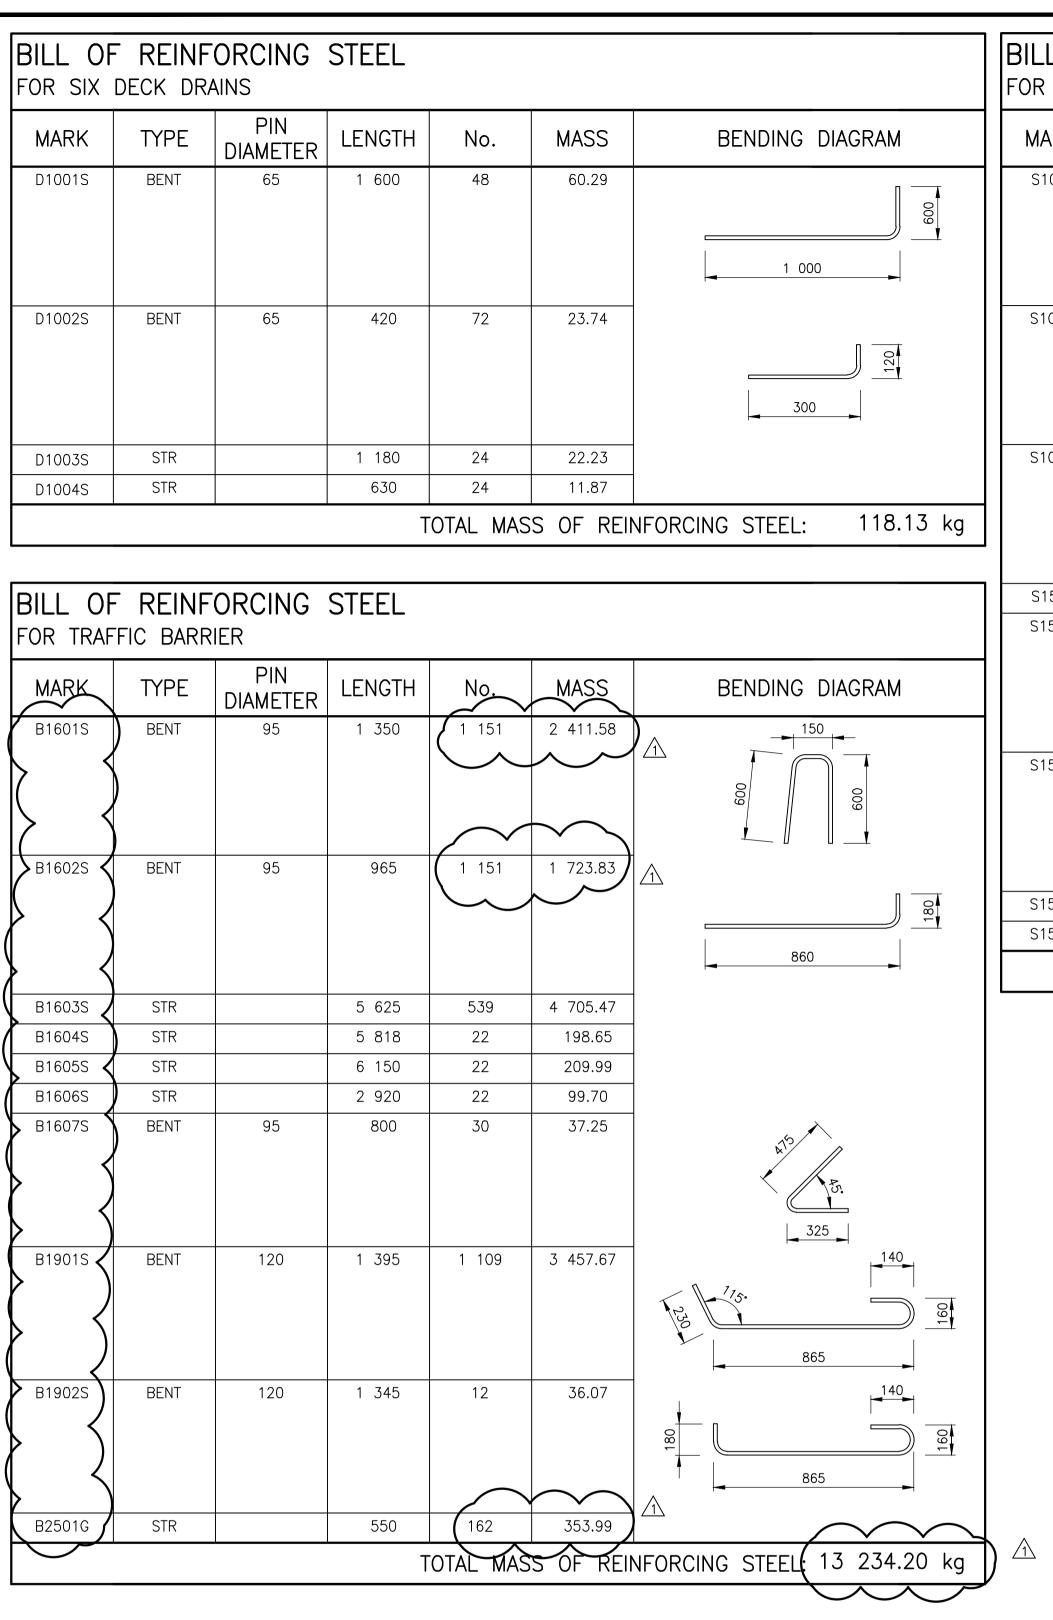

|            | OF REINFORCING STEEL<br>CONCRETE STAIRS |                 |                |          |               |                         |                | BILL OF REINFORCING STEEL |                 |                 |       |                   |                                     |  |  |
|------------|-----------------------------------------|-----------------|----------------|----------|---------------|-------------------------|----------------|---------------------------|-----------------|-----------------|-------|-------------------|-------------------------------------|--|--|
| RK         | TYPE                                    | PIN<br>DIAMETER | LENGTH         | No.      | MASS          | BENDING DIAGRAM         | MARK           | TYPE                      | PIN<br>DIAMETER | LENGTH          | No.   | MASS              | BENDING DIAGRAM                     |  |  |
| 001        | BENT                                    | 65              | 1 140          | 8        | 7.16          | 200                     | P1001          | BENT                      | 65              | 600             | 242   | 113.98            | 200                                 |  |  |
|            |                                         |                 |                |          |               |                         |                |                           |                 |                 |       |                   |                                     |  |  |
|            |                                         |                 |                |          |               |                         |                |                           |                 |                 |       |                   | 500                                 |  |  |
|            |                                         |                 |                |          |               |                         |                |                           |                 |                 |       |                   | <u>¥</u> U U¥                       |  |  |
| 002        | BENT                                    | 65              | 1 850          | 7        | 10.17         |                         | P1002          | STR                       |                 | 9 000           | 6     | 42.39             |                                     |  |  |
|            |                                         |                 |                |          |               | 625                     | P1003<br>P1501 | STR<br>STR                |                 | 11 200<br>9 000 | 2 234 | 17.58<br>3 306.42 |                                     |  |  |
|            |                                         |                 |                |          |               |                         | P1502          | STR                       |                 | 11 200          | 78    | 1 371.55          |                                     |  |  |
| )03        | BENT                                    | 65              | 1 040          | 6        | 4.90          |                         | P1503          | STR                       |                 | 4 110           | 242   | 1 561.55          |                                     |  |  |
|            | DENT                                    |                 | 1 040          | 0        | 4.90          |                         | P1504          | STR                       | 05              | 4 635           | 242   | 1 761.02          | 170                                 |  |  |
|            |                                         |                 |                |          |               |                         | P1505          | BENT                      | 95              | 1 370           | 242   | 520.52            |                                     |  |  |
|            |                                         |                 |                |          |               |                         |                |                           |                 |                 |       |                   |                                     |  |  |
| 01         | STR                                     |                 | 1 255          | 12       | 23.64         |                         |                |                           |                 |                 |       |                   |                                     |  |  |
| 502        | BENT                                    | 95              | 2 015          | 4        | 12.65         |                         | P1506          | BENT                      | 95              | 1 265           | 242   | 480.62            |                                     |  |  |
|            |                                         |                 |                |          |               |                         |                |                           |                 |                 |       |                   | 135. 135                            |  |  |
|            |                                         |                 |                |          |               | 1 315                   |                |                           |                 |                 |       |                   |                                     |  |  |
|            |                                         |                 |                |          |               |                         |                |                           |                 |                 |       |                   | 675                                 |  |  |
| 503        | BENT                                    | 95              | 2 005          | 4        | 12.59         |                         | P1507          | BENT                      | 95              | 1 280           | 242   | 486.32            | n —                                 |  |  |
|            |                                         |                 |                |          |               | 150.                    |                |                           |                 |                 |       |                   |                                     |  |  |
|            |                                         |                 |                |          |               | 1 235                   |                |                           |                 |                 |       |                   |                                     |  |  |
|            |                                         |                 |                |          |               | 770                     |                |                           |                 |                 |       |                   | 780                                 |  |  |
| 504<br>505 | STR<br>STR                              |                 | 2 000<br>1 000 | 14<br>6  | 43.96<br>9.42 |                         | P1508          | BENT                      | 95              | 1 080           | 242   | 410.34            | п —                                 |  |  |
|            | 511                                     |                 |                |          |               | ORCING STEEL: 124.49 kg |                |                           |                 |                 |       |                   |                                     |  |  |
|            |                                         |                 |                | JIAL MAS |               |                         | ]              |                           |                 |                 |       |                   | 780                                 |  |  |
|            |                                         |                 |                |          |               |                         | D1500          |                           |                 | 075             | 0.40  | 105.00            |                                     |  |  |
|            |                                         |                 |                |          |               |                         | P1509          | STR                       |                 | 975             | 242   | 185.22            | NFORCING STEEL: 10 257.51           |  |  |
|            |                                         |                 |                |          |               |                         |                |                           |                 |                 |       |                   |                                     |  |  |
|            |                                         |                 |                |          |               |                         |                |                           |                 |                 |       |                   | METRIC<br>WHOLE NUMBERS INDICATE MI |  |  |