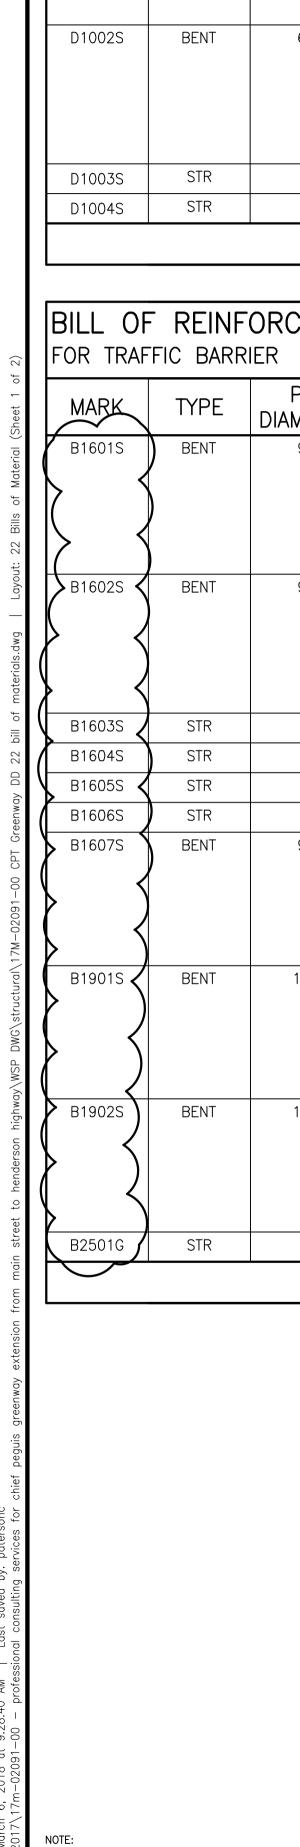

|            | OF REINFORCING STEEL<br>CONCRETE STAIRS |                 |                |          |               |                         |                | BILL OF REINFORCING STEEL |                 |                 |       |                   |                                     |  |  |
|------------|-----------------------------------------|-----------------|----------------|----------|---------------|-------------------------|----------------|---------------------------|-----------------|-----------------|-------|-------------------|-------------------------------------|--|--|
| RK         | TYPE                                    | PIN<br>DIAMETER | LENGTH         | No.      | MASS          | BENDING DIAGRAM         | MARK           | TYPE                      | PIN<br>DIAMETER | LENGTH          | No.   | MASS              | BENDING DIAGRAM                     |  |  |
| 001        | BENT                                    | 65              | 1 140          | 8        | 7.16          | 200                     | P1001          | BENT                      | 65              | 600             | 242   | 113.98            | 200                                 |  |  |
|            |                                         |                 |                |          |               |                         |                |                           |                 |                 |       |                   |                                     |  |  |
|            |                                         |                 |                |          |               |                         |                |                           |                 |                 |       |                   | 500                                 |  |  |
|            |                                         |                 |                |          |               |                         |                |                           |                 |                 |       |                   | <u>¥</u> U U¥                       |  |  |
| 002        | BENT                                    | 65              | 1 850          | 7        | 10.17         |                         | P1002          | STR                       |                 | 9 000           | 6     | 42.39             |                                     |  |  |
|            |                                         |                 |                |          |               | 625                     | P1003<br>P1501 | STR<br>STR                |                 | 11 200<br>9 000 | 2 234 | 17.58<br>3 306.42 |                                     |  |  |
|            |                                         |                 |                |          |               |                         | P1502          | STR                       |                 | 11 200          | 78    | 1 371.55          |                                     |  |  |
| )03        | BENT                                    | 65              | 1 040          | 6        | 4.90          |                         | P1503          | STR                       |                 | 4 110           | 242   | 1 561.55          |                                     |  |  |
|            | DENT                                    |                 | 1 040          | 0        | 4.90          |                         | P1504          | STR                       | 05              | 4 635           | 242   | 1 761.02          | 170                                 |  |  |
|            |                                         |                 |                |          |               |                         | P1505          | BENT                      | 95              | 1 370           | 242   | 520.52            |                                     |  |  |
|            |                                         |                 |                |          |               |                         |                |                           |                 |                 |       |                   |                                     |  |  |
| 01         | STR                                     |                 | 1 255          | 12       | 23.64         |                         |                |                           |                 |                 |       |                   |                                     |  |  |
| 502        | BENT                                    | 95              | 2 015          | 4        | 12.65         |                         | P1506          | BENT                      | 95              | 1 265           | 242   | 480.62            |                                     |  |  |
|            |                                         |                 |                |          |               |                         |                |                           |                 |                 |       |                   | 135. 135                            |  |  |
|            |                                         |                 |                |          |               | 1 315                   |                |                           |                 |                 |       |                   |                                     |  |  |
|            |                                         |                 |                |          |               |                         |                |                           |                 |                 |       |                   | 675                                 |  |  |
| 503        | BENT                                    | 95              | 2 005          | 4        | 12.59         |                         | P1507          | BENT                      | 95              | 1 280           | 242   | 486.32            | n —                                 |  |  |
|            |                                         |                 |                |          |               | 150.                    |                |                           |                 |                 |       |                   |                                     |  |  |
|            |                                         |                 |                |          |               | 1 235                   |                |                           |                 |                 |       |                   |                                     |  |  |
|            |                                         |                 |                |          |               | 770                     |                |                           |                 |                 |       |                   | 780                                 |  |  |
| 504<br>505 | STR<br>STR                              |                 | 2 000<br>1 000 | 14<br>6  | 43.96<br>9.42 |                         | P1508          | BENT                      | 95              | 1 080           | 242   | 410.34            | п —                                 |  |  |
|            | 511                                     |                 |                |          |               | ORCING STEEL: 124.49 kg |                |                           |                 |                 |       |                   |                                     |  |  |
|            |                                         |                 |                | JIAL MAS |               |                         | ]              |                           |                 |                 |       |                   | 780                                 |  |  |
|            |                                         |                 |                |          |               |                         | D1500          |                           |                 | 075             | 0.40  | 105.00            |                                     |  |  |
|            |                                         |                 |                |          |               |                         | P1509          | STR                       |                 | 975             | 242   | 185.22            | NFORCING STEEL: 10 257.51           |  |  |
|            |                                         |                 |                |          |               |                         |                |                           |                 |                 |       |                   |                                     |  |  |
|            |                                         |                 |                |          |               |                         |                |                           |                 |                 |       |                   | METRIC<br>WHOLE NUMBERS INDICATE MI |  |  |