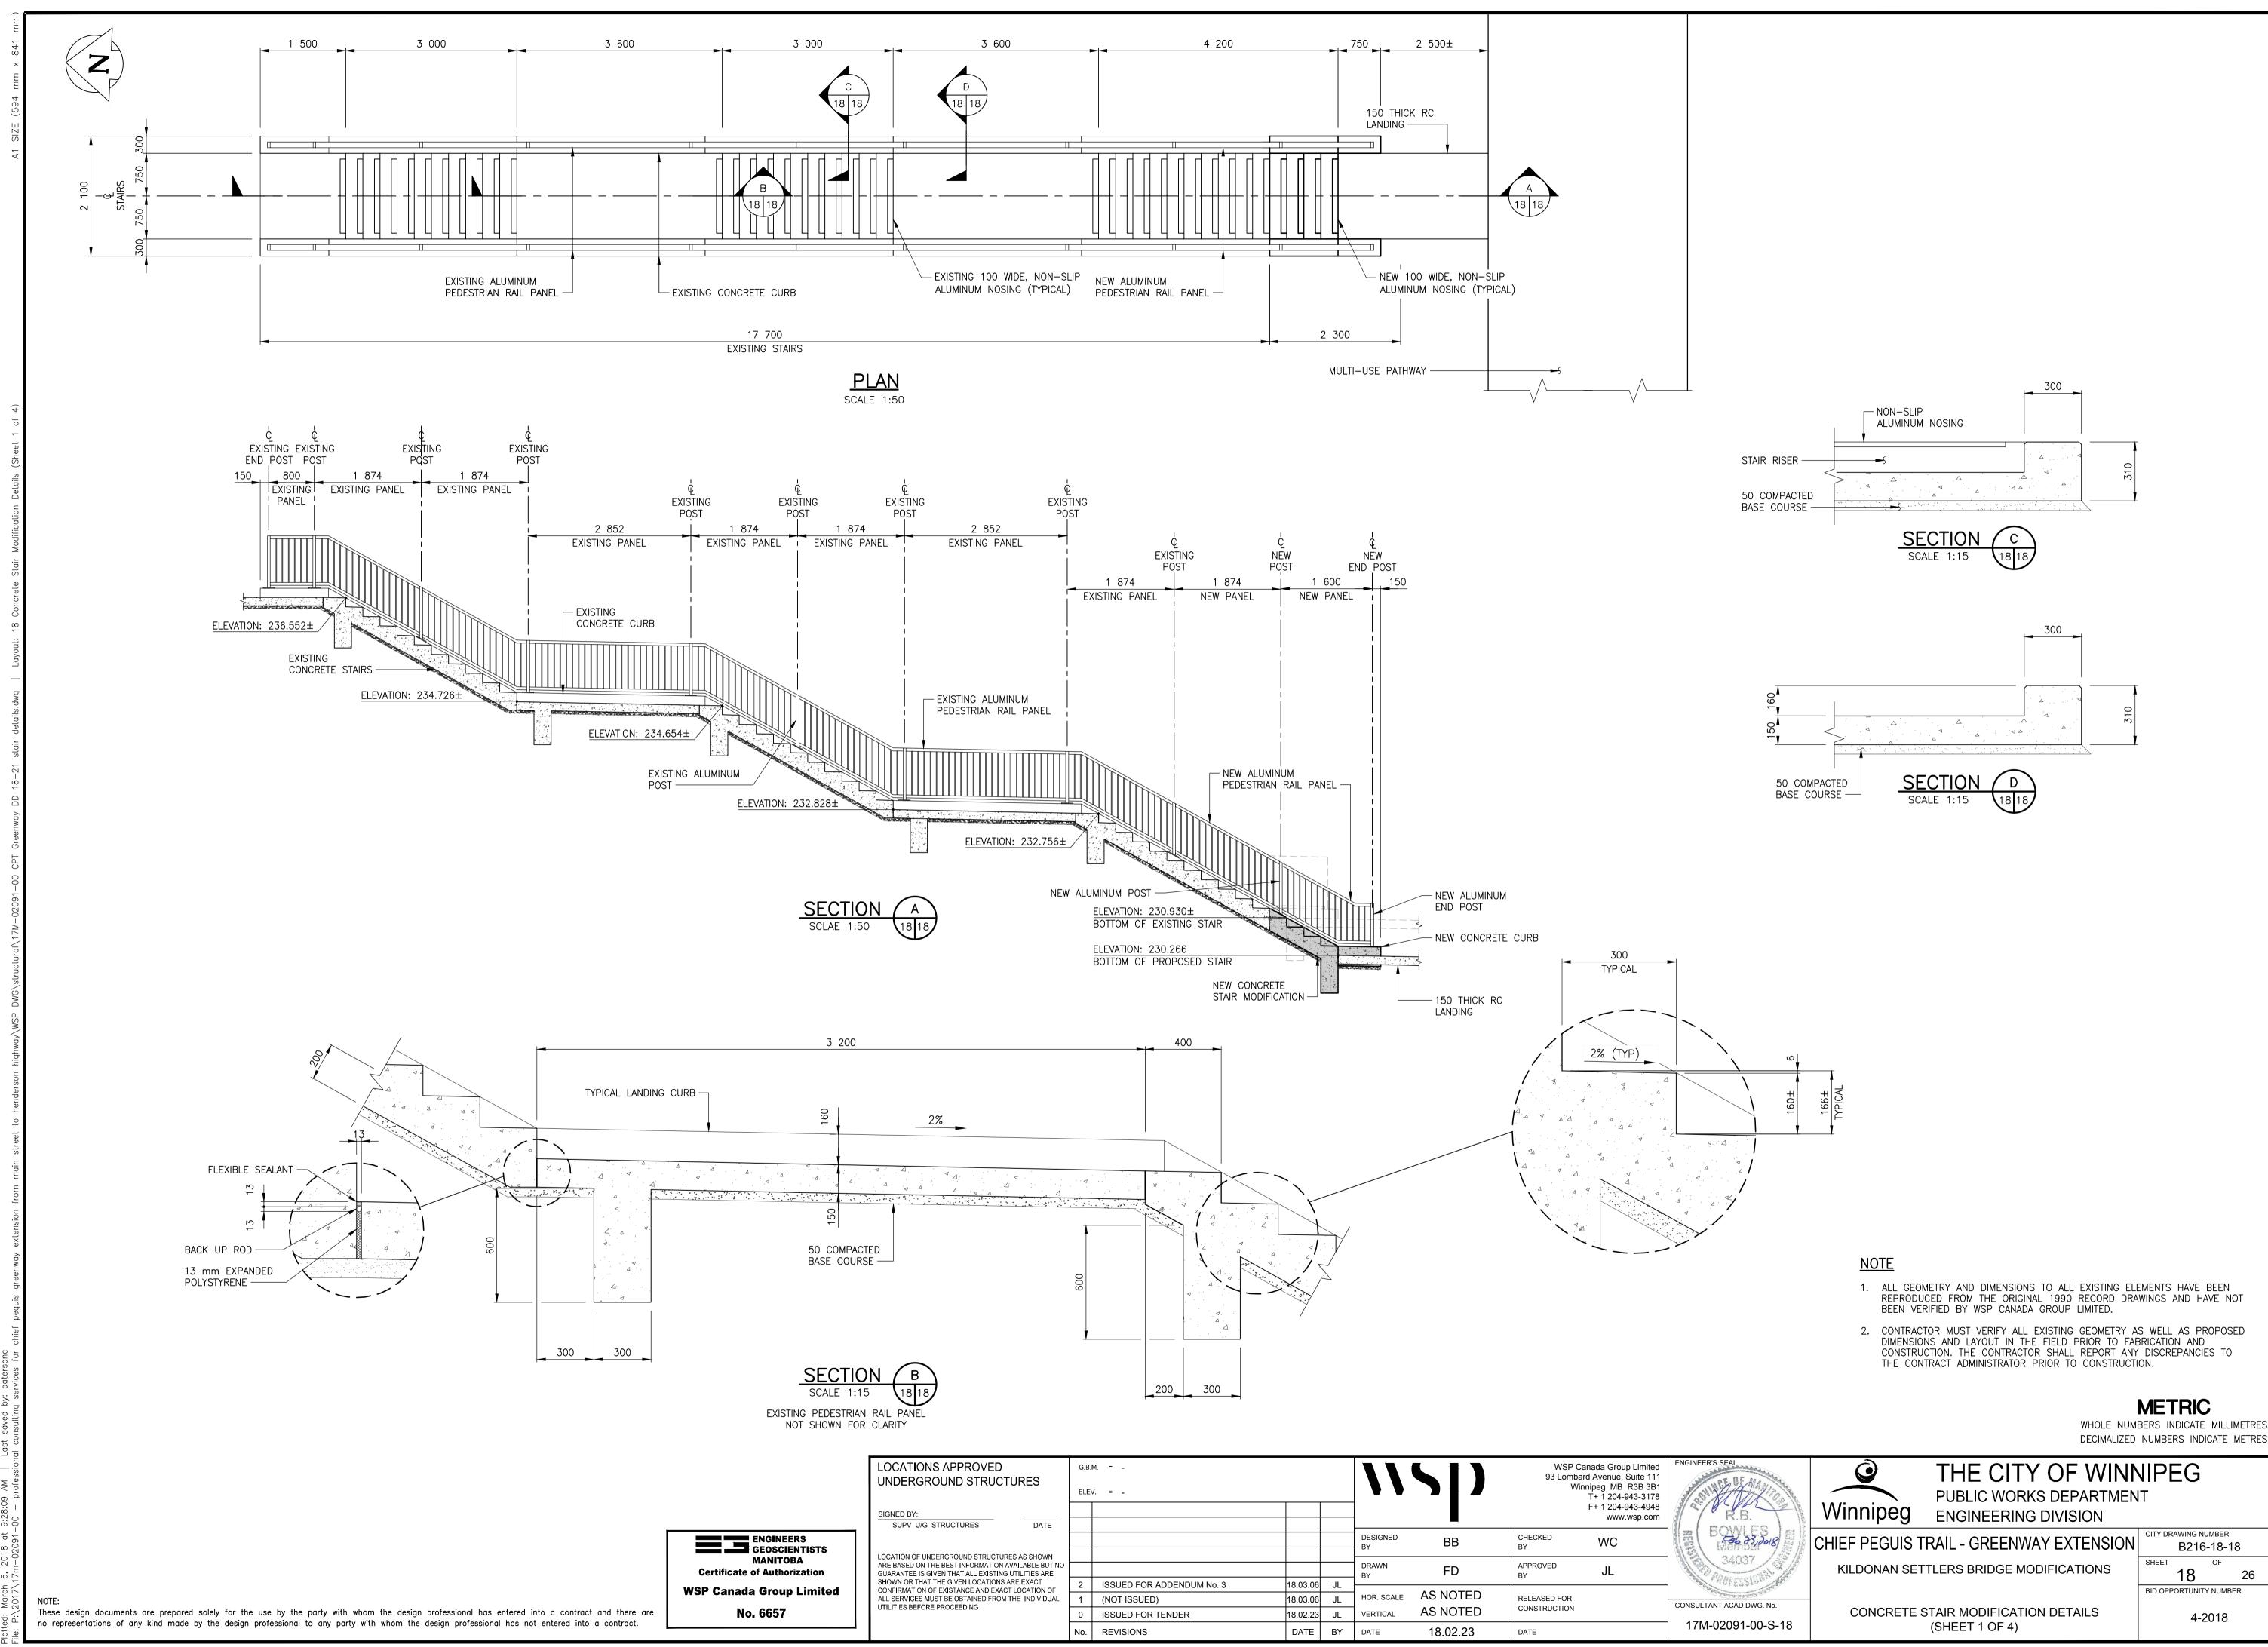

|     | UNDERGROUND STRUCTURES                                                                                                                                                                                                                                                                                                                        |     | ELEV. = -                 |          |    |                     |               | 93 Lombard Avenue, Suite 111<br>Winnipeg MB R3B 3B1<br>T+ 1 204-943-3178 |                                  | San Contraction |
|-----|---------------------------------------------------------------------------------------------------------------------------------------------------------------------------------------------------------------------------------------