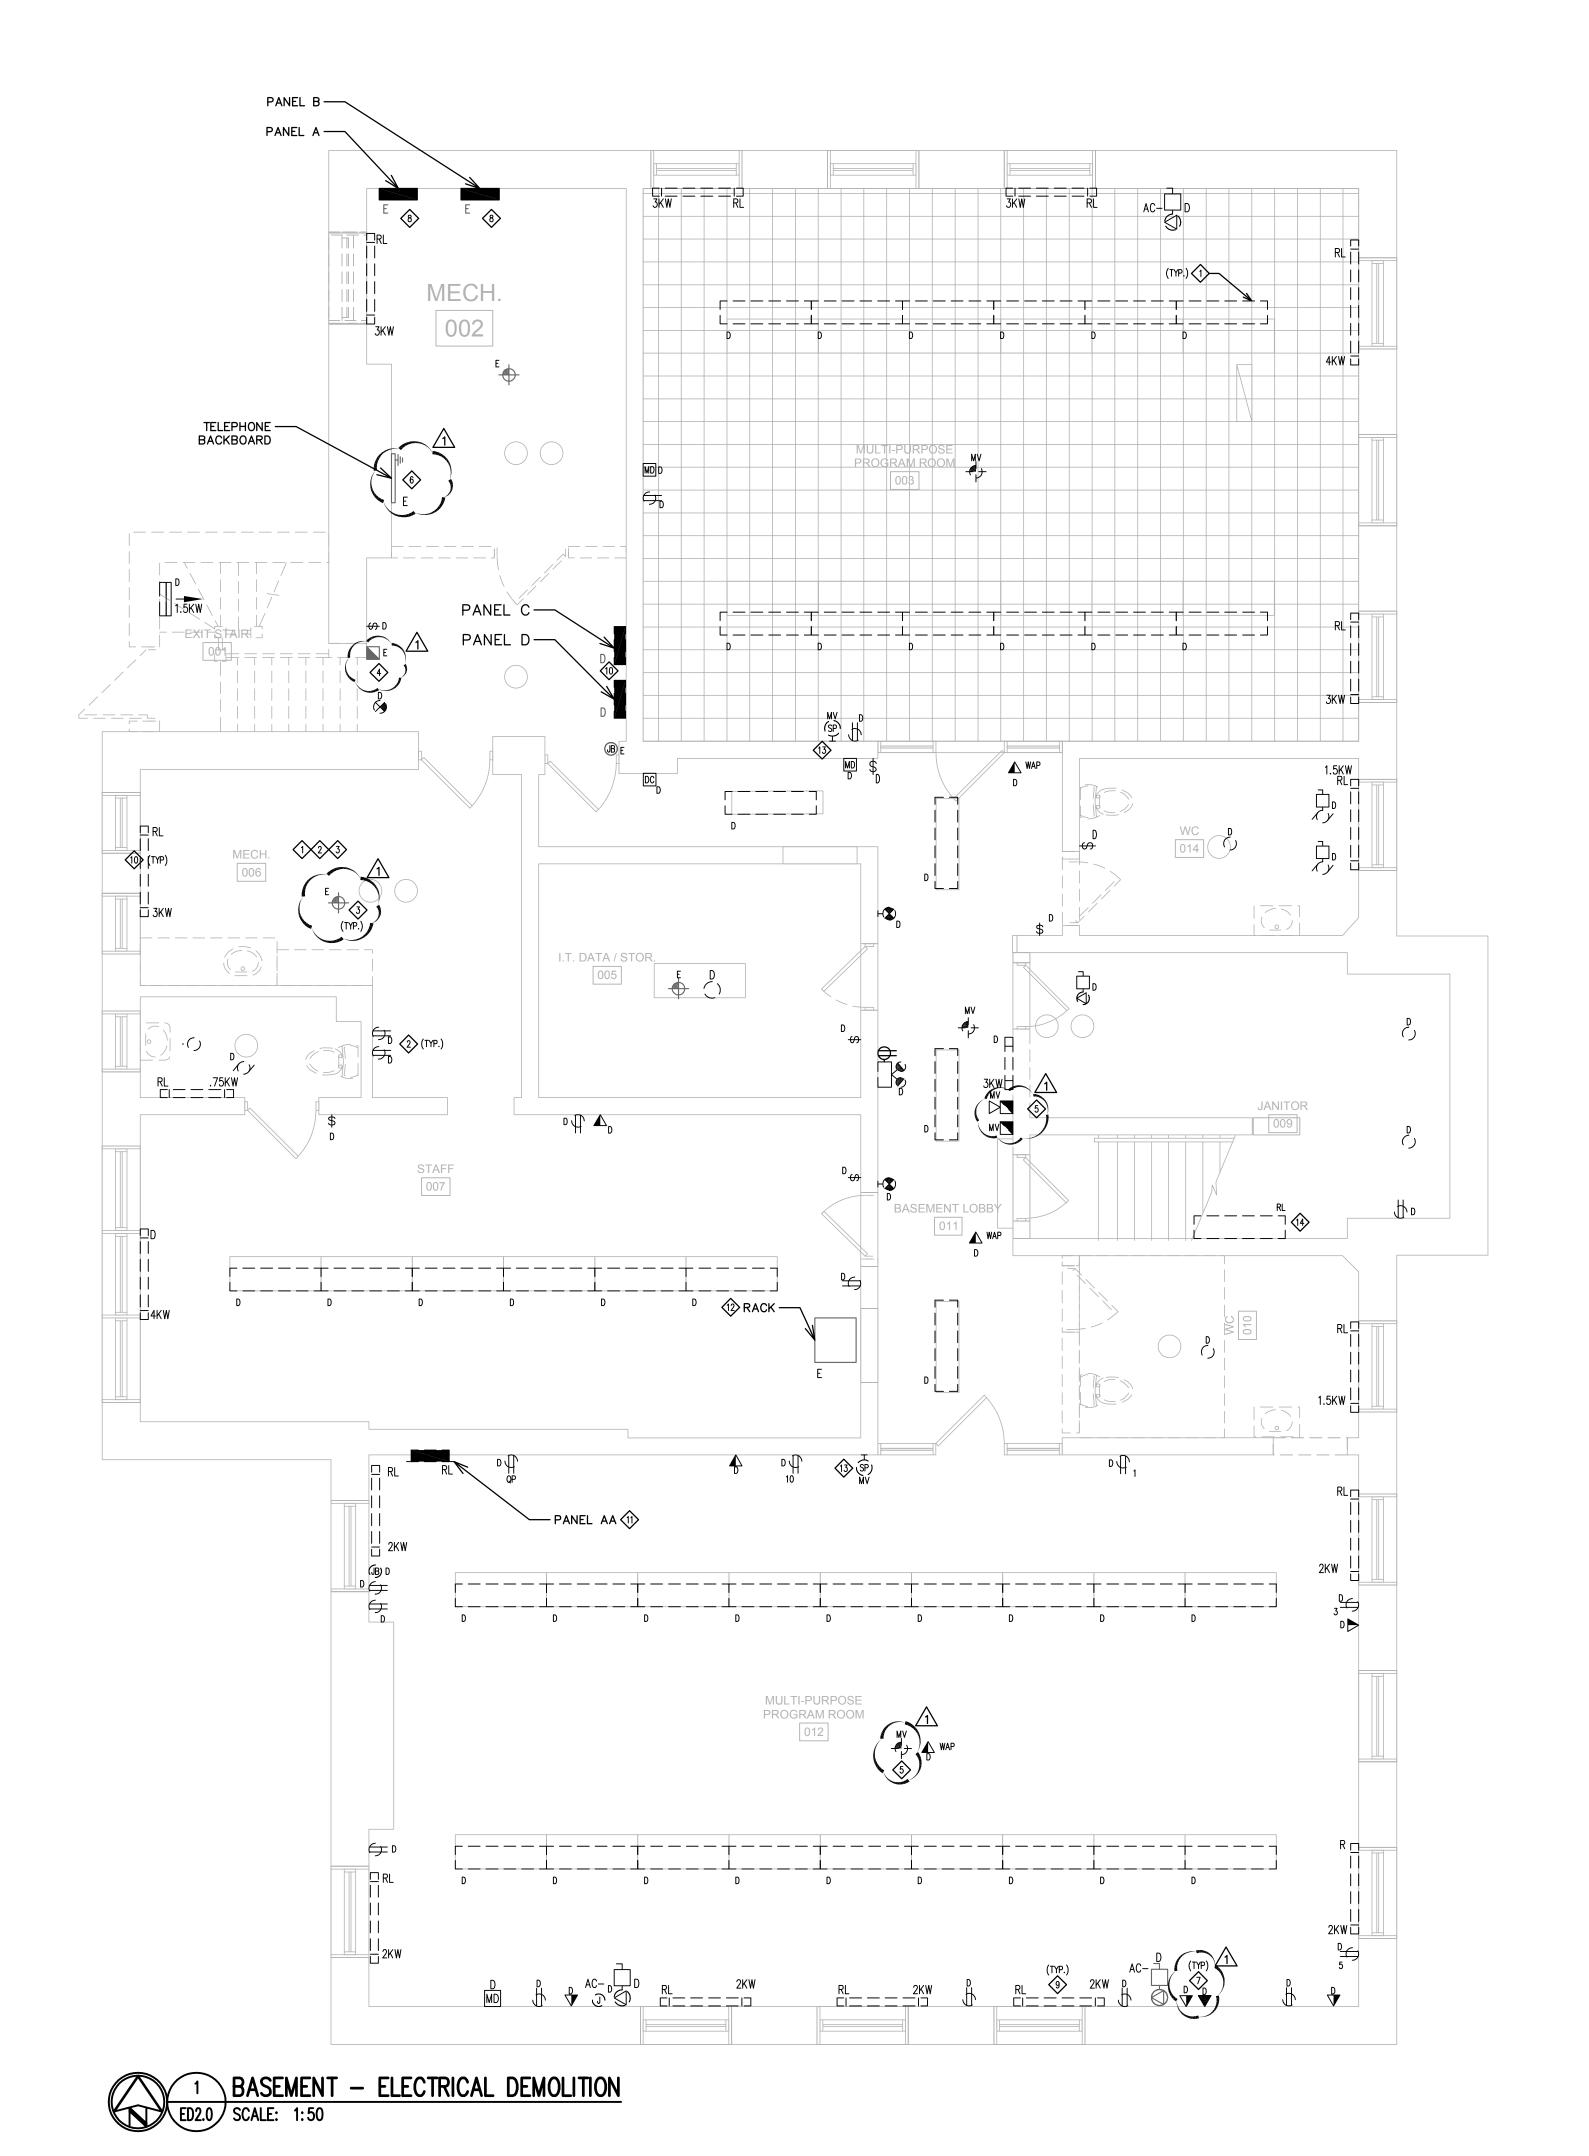

## NOTES:

- 1. DISCONNECT AND REMOVE THE EXISTING LUMINAIRE AND ALL WIRING AND CONDUIT.
- 2. DISCONNECT AND REMOVE ALL RECEPTACLES AND JUNCTION BOXES THAT WERE PART OF HE ORIGINAL BUILDING CONSTRUCTION AND PROVIDE BLANK COVER PLATE. COORDINATE WITH ARCHITECTURAL TO PATCH AND MAKE GOOD.
- 3. DISCONNECT AND REMOVE NEWER ELECTRICAL DEVICES AND ALL WIRING AND CONDUIT.
- 4. EXISTING ELECTRICAL DEVICE SHALL REMAIN AND BE MAINTAINED.
- 5. DISCONNECT AND RELOCATE DEVICES AS SHOWN IN NEW WORK.
- 6. EXISTING TELEPHONE BACKBOARD SHALL REMAIN AND BE MAINTAINED.
- 7. DISCONNECT EXISTING MECHANICAL EQUIPMENT AND REMOVE ALL WIRING AND CONDUIT.
- 8. EXISTING MAIN DISTRIBUTION AND PANELBOARDS SHALL REMAIN AND BE MAINTAINED.
- 9. DISCONNECT AND REMOVE EXISTING ELECTRIC HEATERS AND ALL ASSOCIATED WIRING AND CONDUITS. REUSE EXISTING BREAKERS TO FEED NEW HEATER IN SAME LOCATION.
- 10. DISCONNECT AND REMVOE EXISTING PANELS C & D AND REPLACE WITH NEW IN MECHANICAL ROOM. SEE NEW WORK.
- 11. RELOCATE EXISTING PANEL AA TO MECHANICAL
- 12. EXISTING DATA RACK SHALL REMAIN AND BE
- MAINTAINED. 13. DISCONNECT AND RELOCATE EXISTING SPEAKER.
- 14. REPLACE EXISTING LUMINAIRE WITH NEW TYPE 10 LUMINAIRE.

Cornish Library Renovation

Drawing BASEMENT - ELECTRICAL DEMOLITION LAYOUT

Scale

2017.11.28 1503a