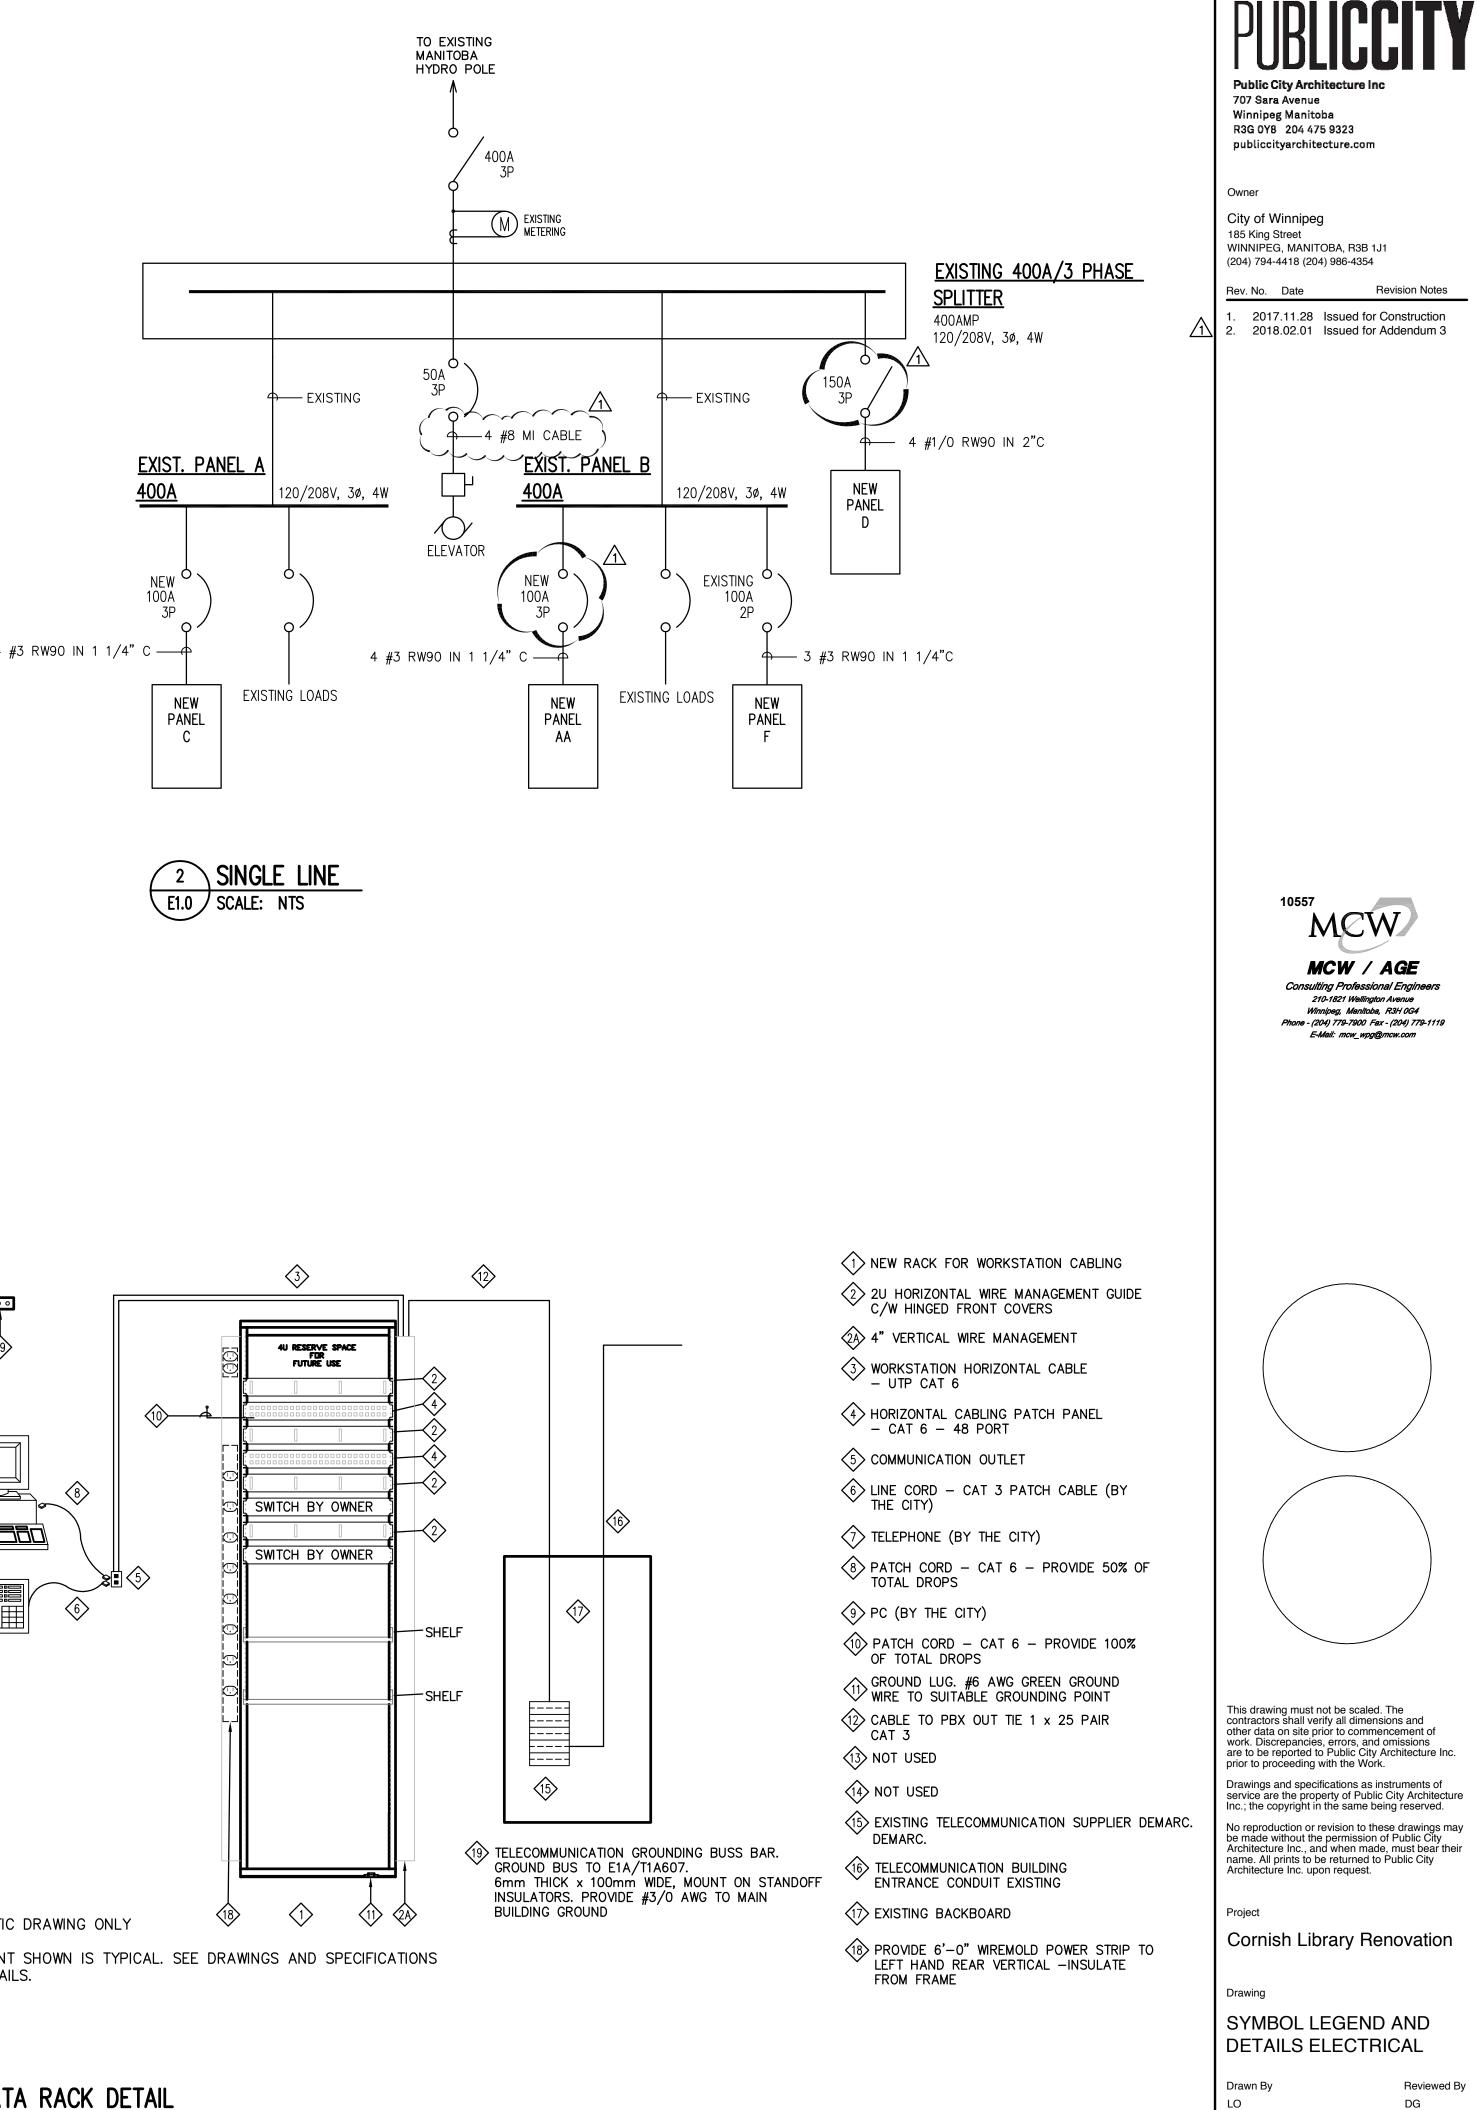

## ELECTRICAL DRAWING LIST

| E1.0  | ELECTRICAL SYMBOL LEGEND & DRAWING LIST                   |
|-------|-----------------------------------------------------------|
| ED2.0 | BASEMENT - ELECTRICAL DEMOLITION LAYOUT                   |
| ED2.1 | MAIN FLOOR - ELECTRICAL DEMOLITION LAYOUT                 |
| EL2.0 | BASEMENT - ELECTRICAL LIGHTING RENOVATION LAYOUT          |
| EL2.1 | MAIN FLOOR - ELECTRICAL LIGHTING RENOVATION LAYOUT        |
| EP2.0 | BASEMENT - ELECTRICAL POWER & SYSTEMS RENOVATION LAYOUT   |
| EP2.1 | MAIN FLOOR - ELECTRICAL POWER & SYSTEMS RENOVATION LAYOUT |
| E5.0  | PANELBOARD SCHEDULES                                      |
| ME1.1 | ME SCHEDULES                                              |

Date 2017.11.28

Scale

As noted

Drawing No.

E1.0

Project No. 1503a