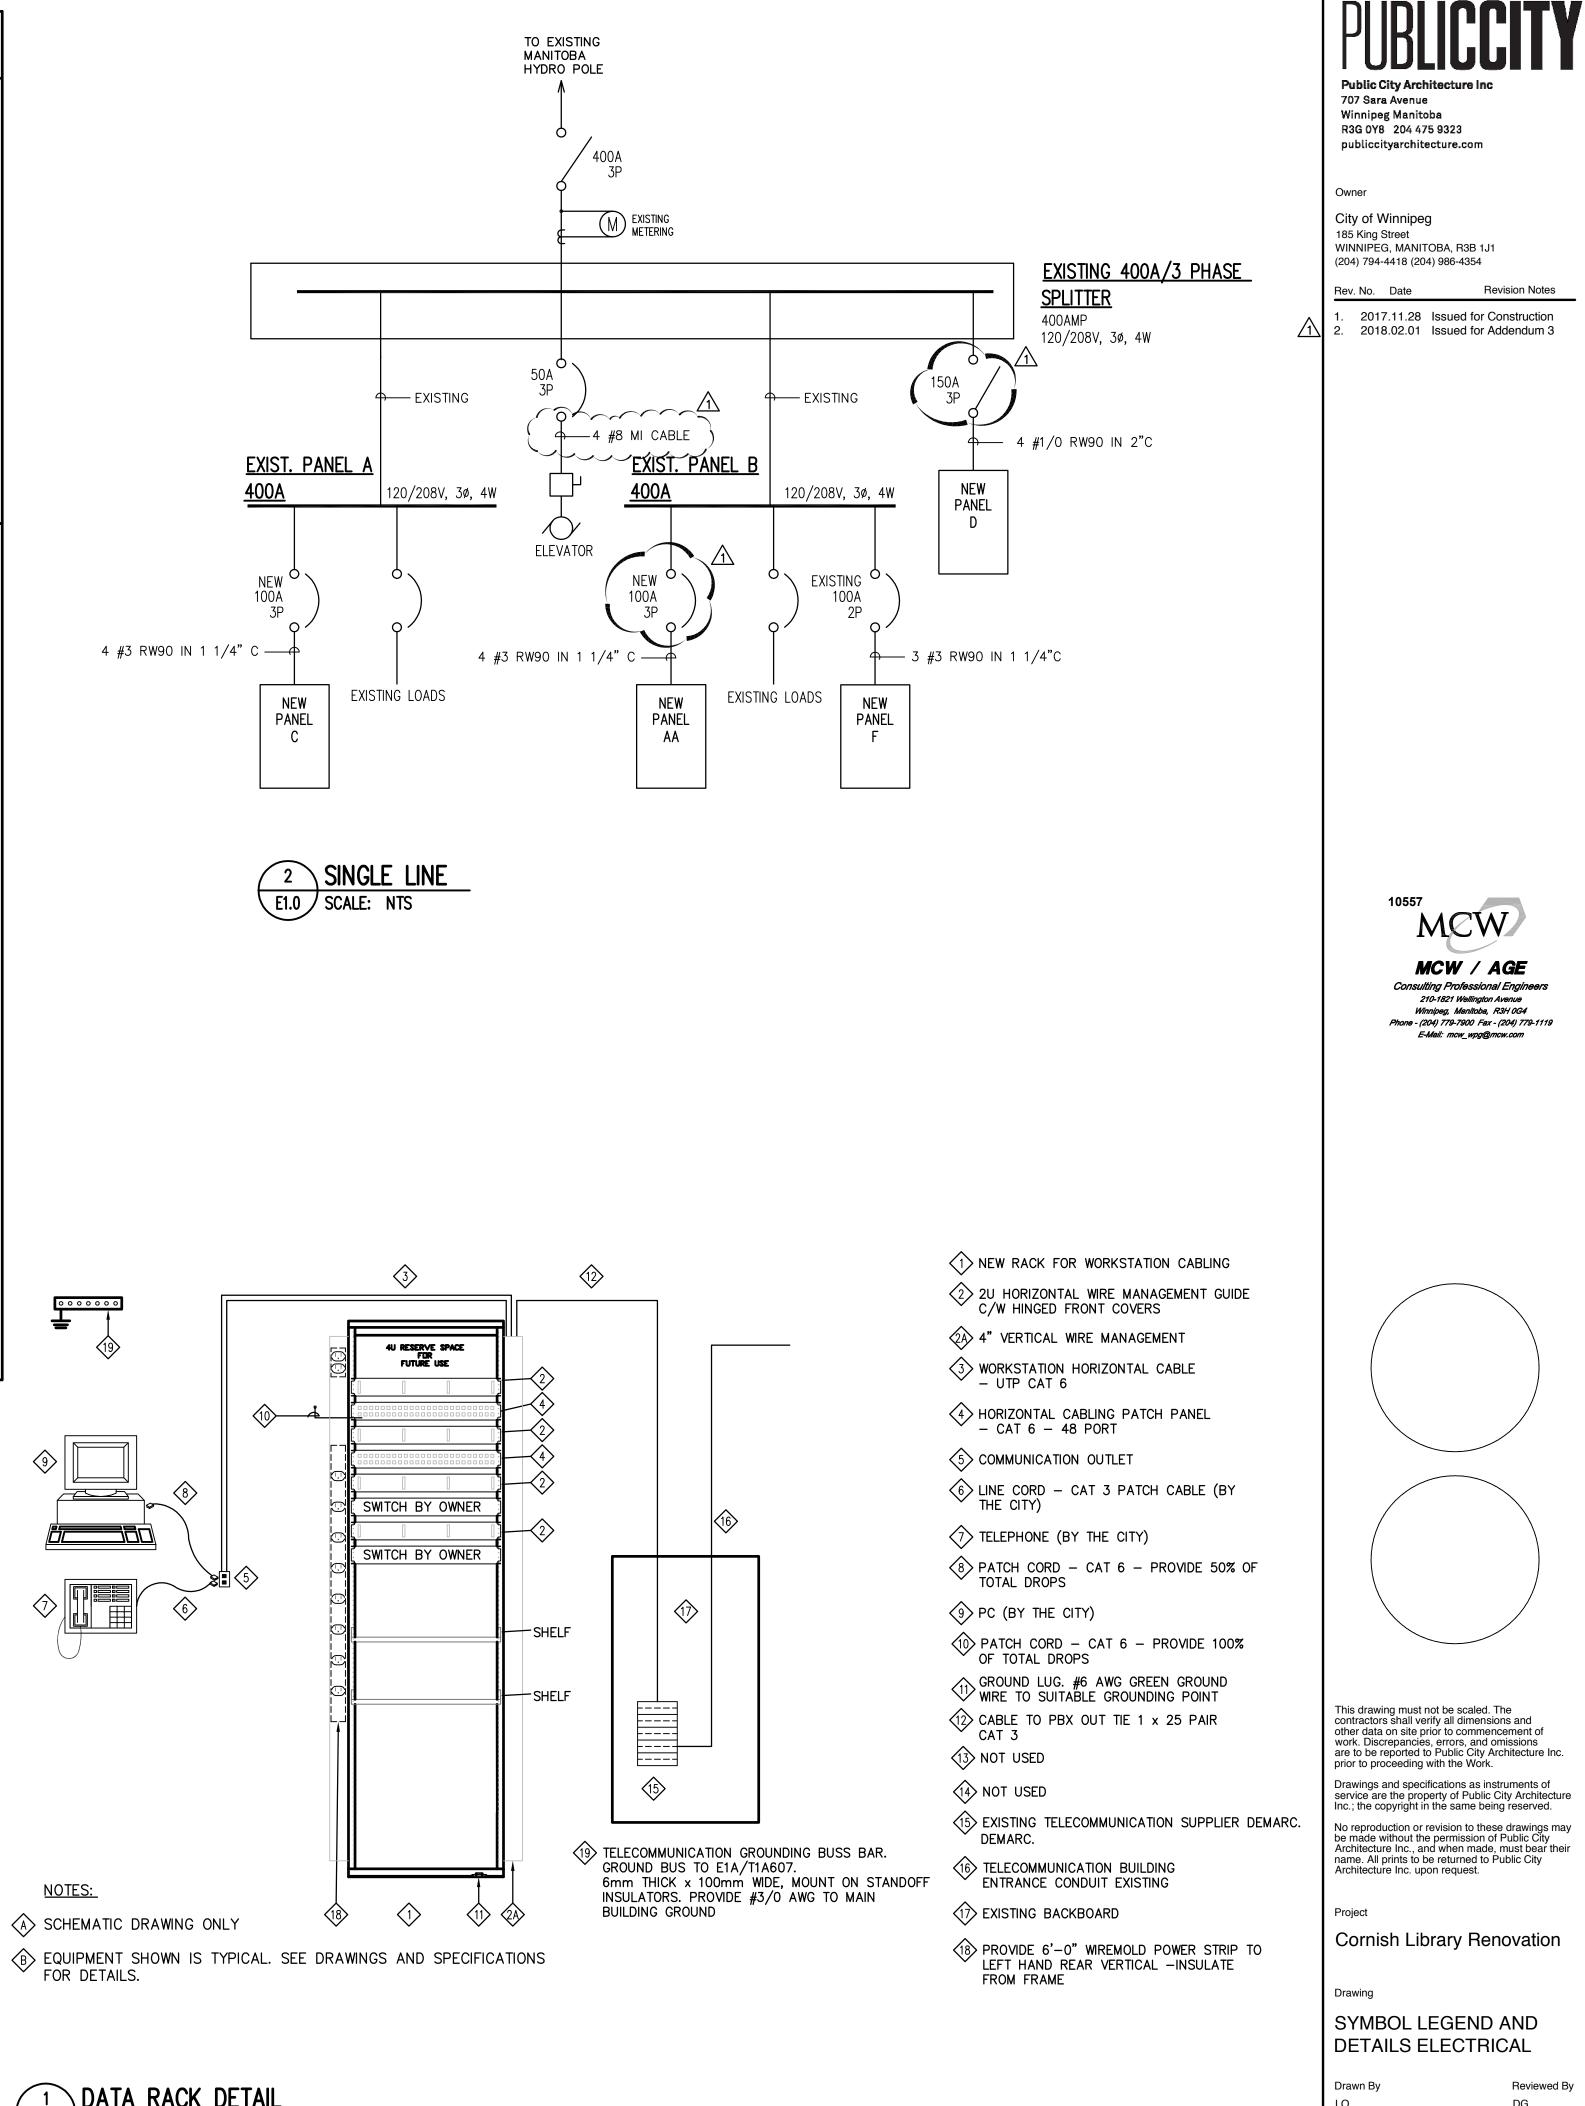

## ELECTRICAL DRAWING LIST

| E1.0  | ELECTRICAL SYMBOL LEGEND & DRAWING LIST                   |
|-------|-----------------------------------------------------------|
| ED2.0 | BASEMENT - ELECTRICAL DEMOLITION LAYOUT                   |
| ED2.1 | MAIN FLOOR - ELECTRICAL DEMOLITION LAYOUT                 |
| EL2.0 | BASEMENT - ELECTRICAL LIGHTING RENOVATION LAYOUT          |
| EL2.1 | MAIN FLOOR - ELECTRICAL LIGHTING RENOVATION LAYOUT        |
| EP2.0 | BASEMENT - ELECTRICAL POWER & SYSTEMS RENOVATION LAYOUT   |
| EP2.1 | MAIN FLOOR - ELECTRICAL POWER & SYSTEMS RENOVATION LAYOUT |
| E5.0  | PANELBOARD SCHEDULES                                      |
| ME1.1 | ME SCHEDULES                                              |

Date 2017.11.28

Scale

As noted

Drawing No.

E1.0

Project No. 1503a