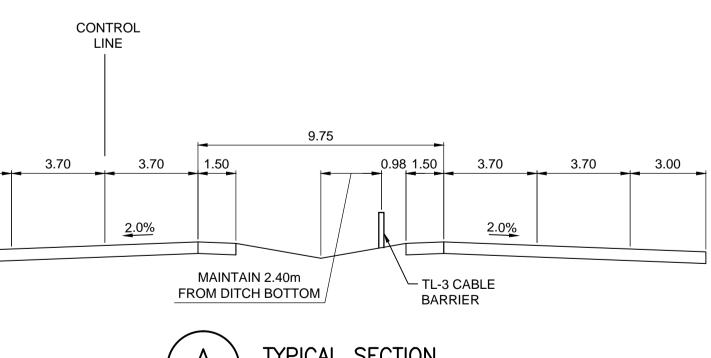

|       |                                                         |       | 200 GAS        |                                                                                                                                                              |
|-------|---------------------------------------------------------|-------|----------------|--------------------------------------------------------------------------------------------------------------------------------------------------------------|
|       | TL-3 END TREATMENT AS PER<br>MANUFACTURERS INSTRUCTIONS |       |                |                                                                                                                                                              |
| 80.01 |                                                         | 0+300 | 3.70 3.70 3.00 |                                                                                                                                                              |
|       | TL-3 CABLE<br>BARRIER END<br>TREATMENT                  |       |                |                                                                                                                                                              |
|       |                                                         |       |                | - INSTALL TL-3 CABLE BARRIER 2.48m<br>NB MEDIAN LANE. PROVIDE PRE-STR<br>CABLE FOR USE IN TL-3 BARRIER S<br>VERIFY WITH MANUFACTURER AS TO<br>TENSIONING<br> |
|       |                                                         |       |                |                                                                                                                                                              |
|       |                                                         | I     |                |                                                                                                                                                              |
|       |                                                         |       |                | 3.00                                                                                                                                                         |