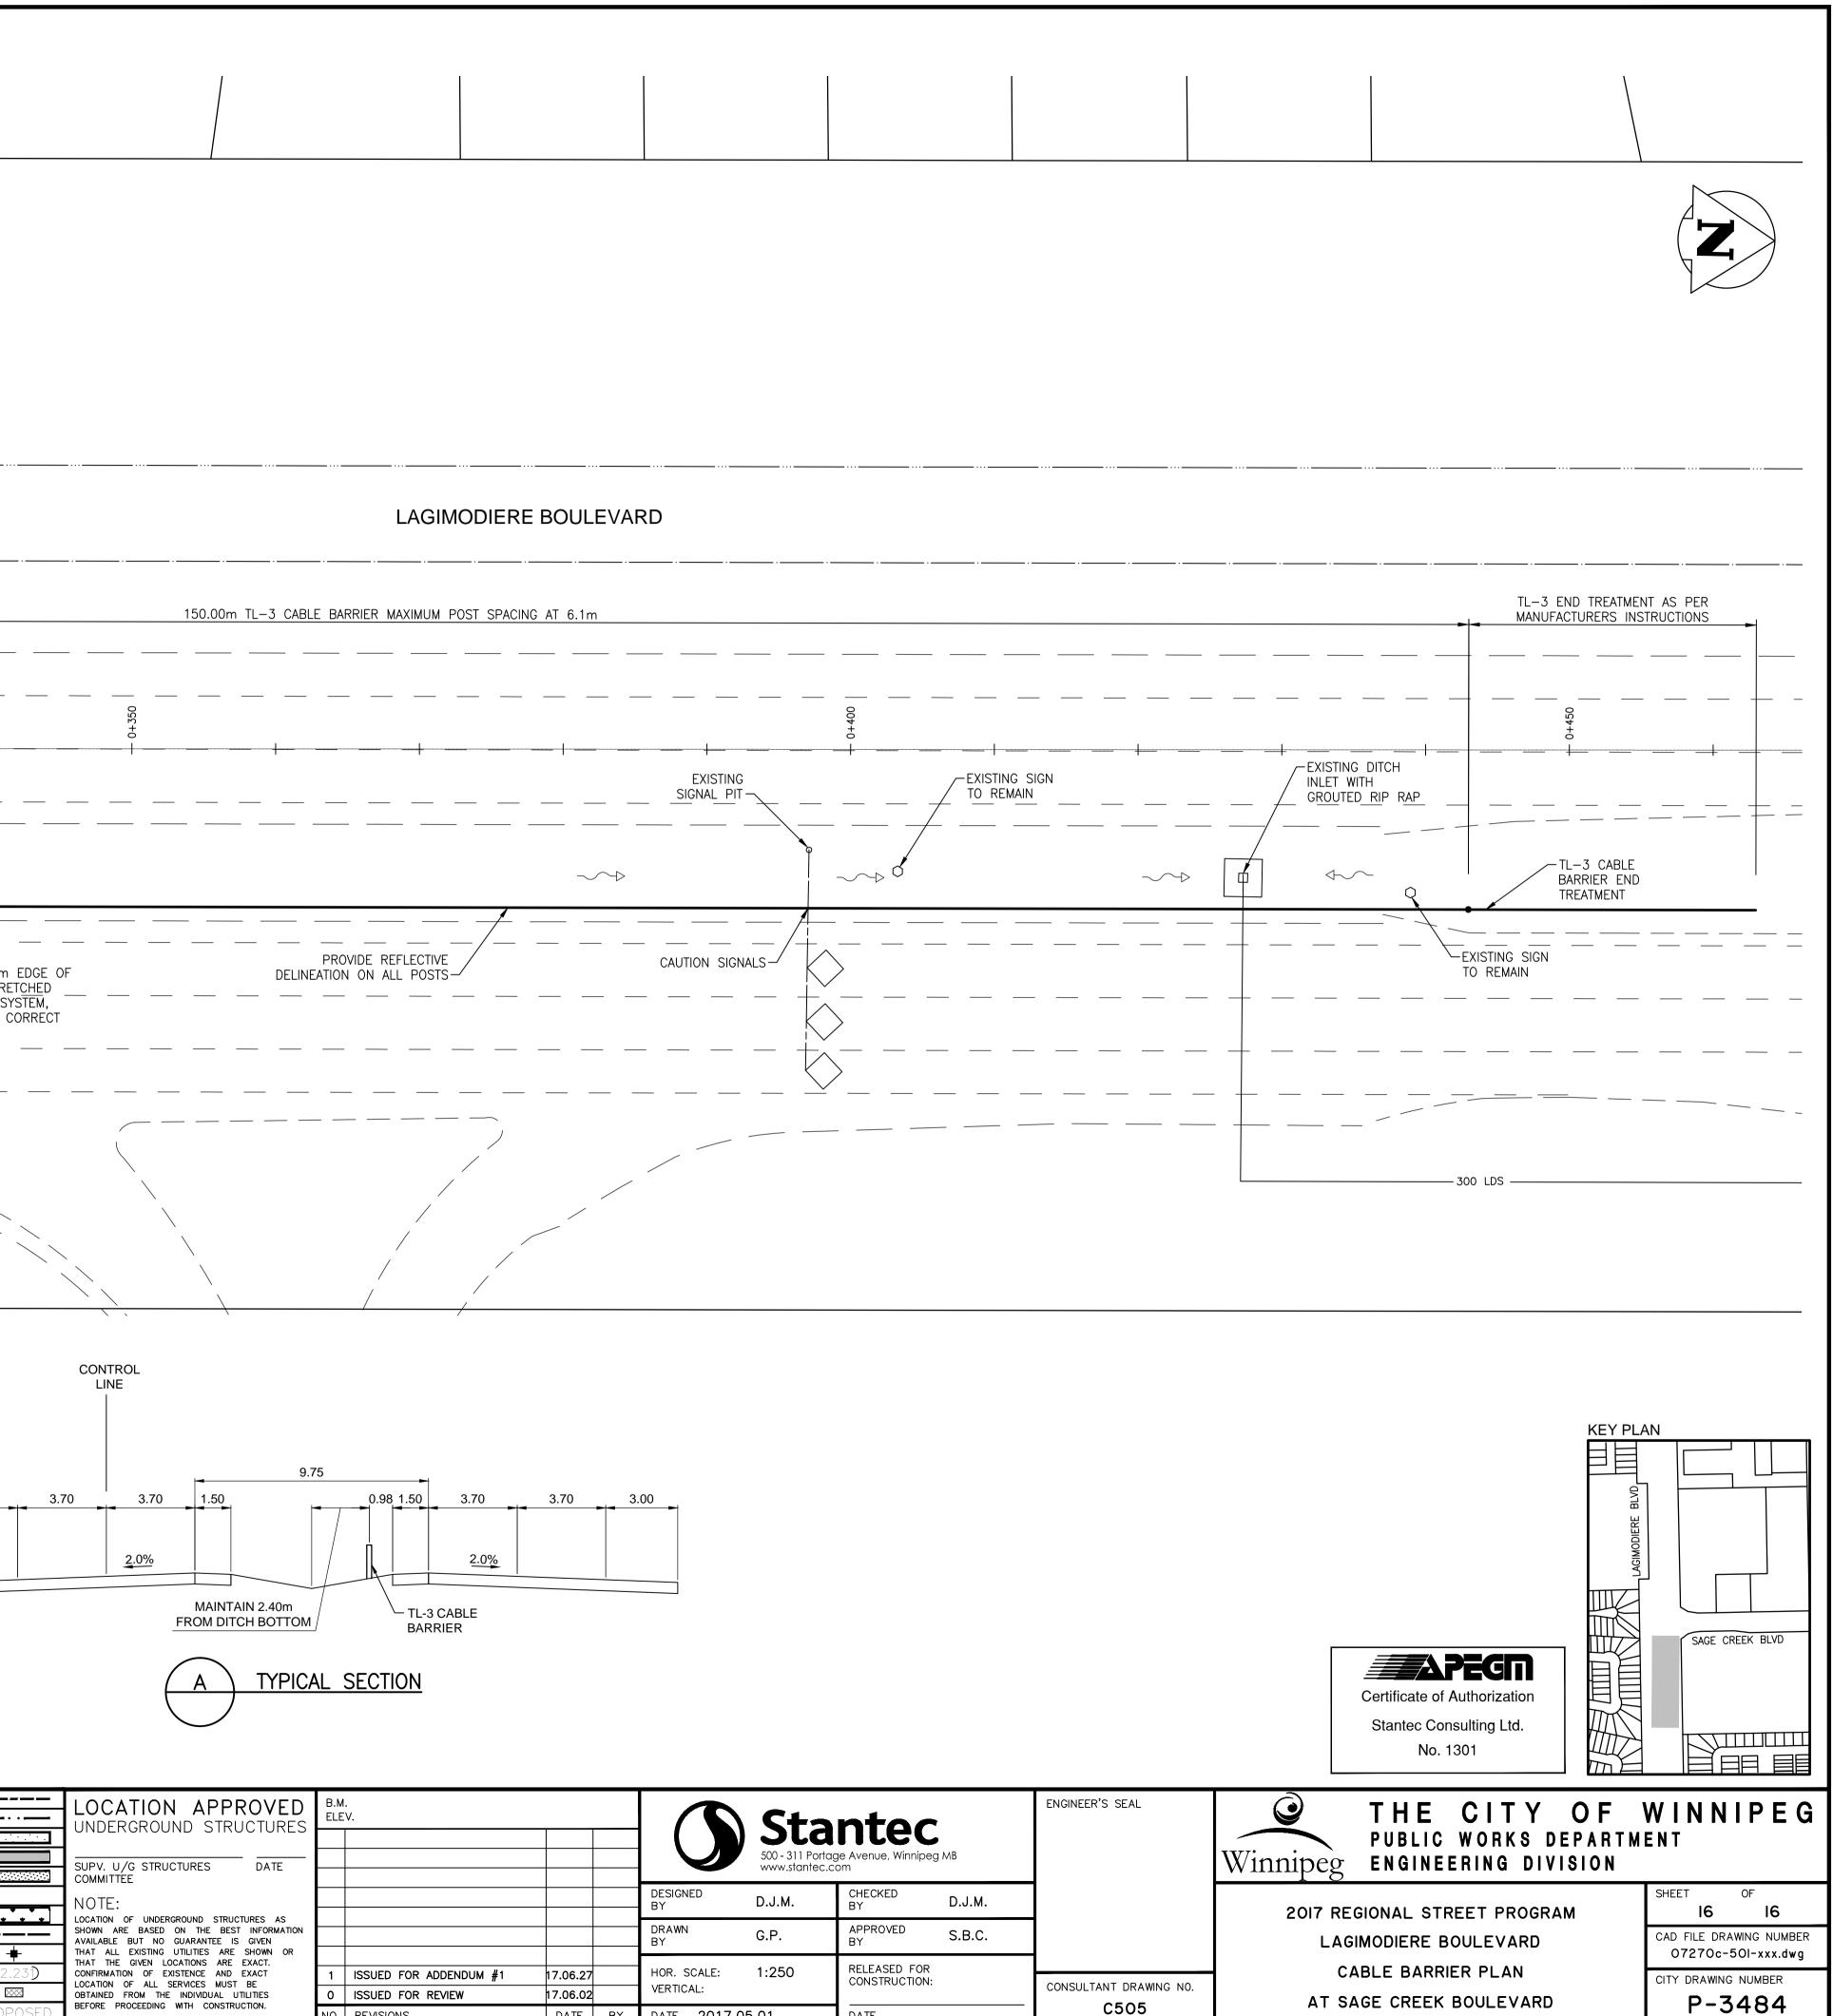

|       |                                                         |       | 200 GAS        |                                                                                                                                                              |
|-------|---------------------------------------------------------|-------|----------------|--------------------------------------------------------------------------------------------------------------------------------------------------------------|
|       | TL-3 END TREATMENT AS PER<br>MANUFACTURERS INSTRUCTIONS |       |                |                                                                                                                                                              |
| 80.01 |                                                         | 0+300 | 3.70 3.70 3.00 |                                                                                                                                                              |
|       | TL-3 CABLE<br>BARRIER END<br>TREATMENT                  |       |                |                                                                                                                                                              |
|       |                                                         |       |                | - INSTALL TL-3 CABLE BARRIER 2.48m<br>NB MEDIAN LANE. PROVIDE PRE-STR<br>CABLE FOR USE IN TL-3 BARRIER S<br>VERIFY WITH MANUFACTURER AS TO<br>TENSIONING<br> |
|       |                                                         |       |                |                                                                                                                                                              |
|       |                                                         | I     |                |                                                                                                                                                              |
|       |                                                         |       |                | 3.00                                                                                                                                                         |

| <u>150 WM</u>           | WATERMAIN<br>HYDRANT                              | <u>150 WM</u>         |               | HYDRO<br>M.T.S.                                        |          | LOCATION APPROVED<br>UNDERGROUND STRUCTURES                                                                                                                | B.M.<br>ELEV.                        |                  |    |                                                          | Sta    | ntec                         | •      | ENGINEER'S SEAL  |
|-------------------------|---------------------------------------------------|-----------------------|---------------|--------------------------------------------------------|----------|------------------------------------------------------------------------------------------------------------------------------------------------------------|--------------------------------------|------------------|----|----------------------------------------------------------|--------|------------------------------|--------|------------------|
| ⊗<br><u>300 LDS</u><br> | VALVE<br>LAND DRAINAGE SEWER<br>WASTE WATER SEWER | Ø   300 LDS   250 WWS |               | CONCRETE<br>MILL AND FILL OVERLAY<br>CONCRETE SIDEWALK |          | SUPV. U/G STRUCTURES DATE                                                                                                                                  |                                      |                  |    | 500 - 311 Portage Avenue, Winnipeg MB<br>www.stantec.com |        |                              |        |                  |
| 0                       | MANHOLE                                           |                       | BH17          | BOREHOLE                                               |          | NOTE:                                                                                                                                                      |                                      |                  |    | DESIGNED<br>BY                                           | D.J.M. | CHECKED<br>BY                | D.J.M. | 1                |
|                         | CATCH BASIN/CATCH PIT<br>CURB INLET               | <b>•</b>              |               | SEEDING<br>PROPERTY LINE                               |          | LOCATION OF UNDERGROUND STRUCTURES AS<br>SHOWN ARE BASED ON THE BEST INFORMATION<br>AVAILABLE BUT NO GUARANTEE IS GIVEN                                    |                                      |                  |    | DRAWN<br>BY                                              | G.P.   | APPROVED<br>BY               | S.B.C. | 1                |
|                         | CURB RENEWAL<br>GRAVEL                            |                       | ₩<br>(31.334) | SURVEY BAR<br>ELEVATION                                | (32.23)  | THAT ALL EXISTING UTILITIES ARE SHOWN OR<br>THAT THE GIVEN LOCATIONS ARE EXACT.<br>CONFIRMATION OF EXISTENCE AND EXACT<br>LOCATION OF ALL SERVICES MUST BE | 1 ISSUED FOR ADDENDUM #1             | 17.06.27         |    | HOR. SCALE:<br>VERTICAL:                                 | 1:250  | RELEASED FOR<br>CONSTRUCTION |        | CONSULTANT DRAWI |
| EXISTING                | GAS<br>LEGEND-PLAN                                | PROPOSED              | EXISTING      | SIDEWALK DETECTABLE<br>LEGEND-PLAN                     | PROPOSED | OBTAINED FROM THE INDIVIDUAL UTILITIES<br>BEFORE PROCEEDING WITH CONSTRUCTION.                                                                             | 0 ISSUED FOR REVIEW<br>NO. REVISIONS | 17.06.02<br>DATE | BY | DATE 2017.                                               | 05.01  | DATE                         |        | C505             |