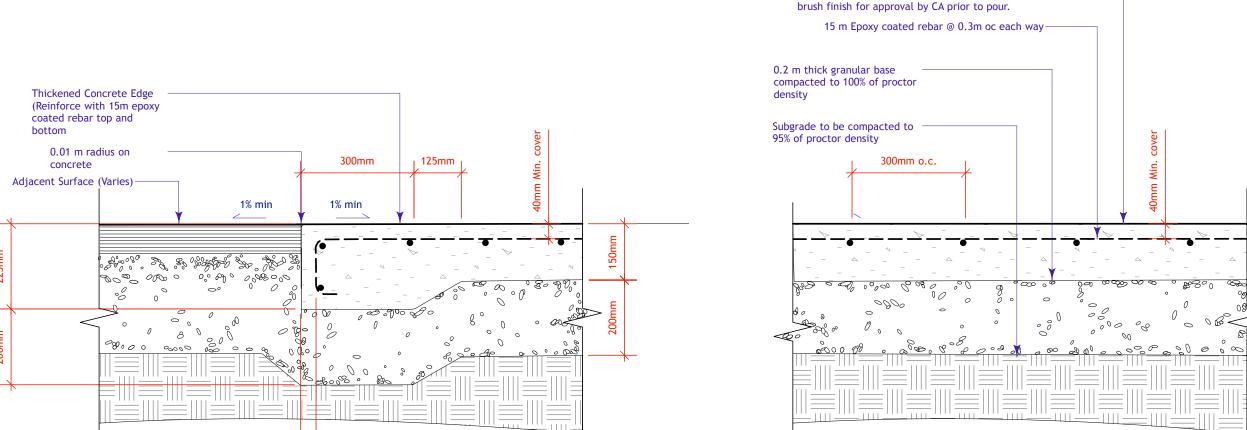

**Concrete Notes** 1. Contractor to provide shop drawings showing foundation and grounding details for pool toys stamped by a professional engineer registered to practice in Manitoba. 2. Concrete to be 32 mpa at 28 days Maxiumum agg. size 19 mm 4. Air Entraining 6-9% 5. All reinforcing steel to be epoxy coated 6. Exposure Class F1 7. Contractor to provide density testing of the sub-base and the granular base course. Results of testing to be sent directly from the testing lab to the Contract

Administrator. 8. Contractor to provide concrete testing as pre CW Standard Specification

1 Concrete Spray Pad Edge Typ. L-8 Scale: 1:10

40mm Min. cover

2 Spray Basin - Typ. L-8 Scale: 1:10

0.15 m thick reinforced concrete c.w. light brush finish. Contractor to provided three samples of