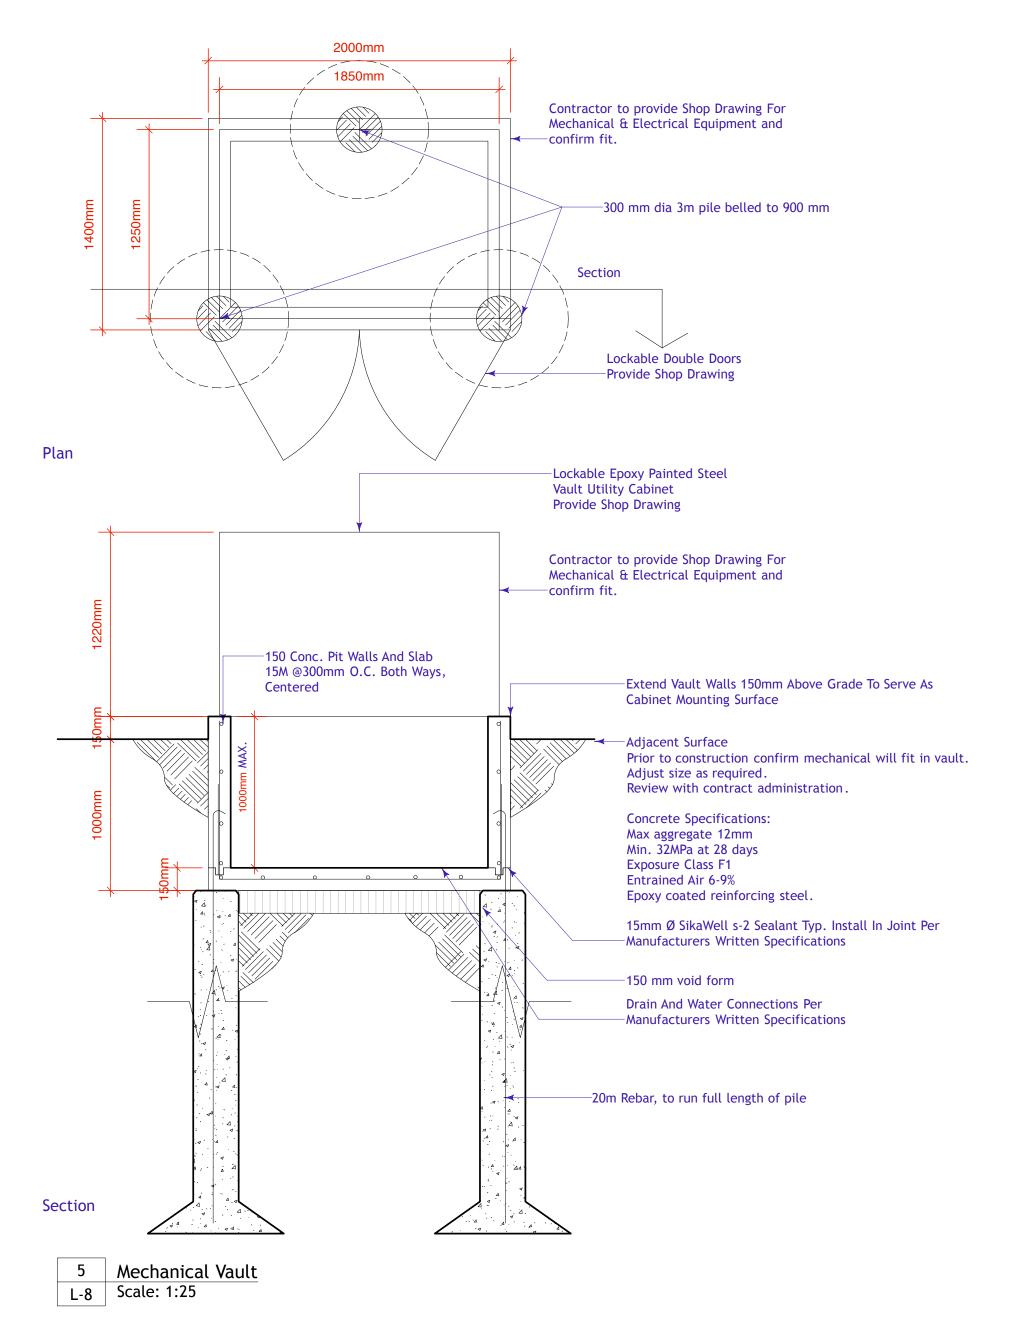

**Concrete Notes** 1. Contractor to provide shop drawings showing foundation and grounding details for pool toys stamped by a professional engineer registered to practice in Manitoba. 2. Concrete to be 32 mpa at 28 days Maxiumum agg. size 19 mm 4. Air Entraining 6-9% 5. All reinforcing steel to be epoxy coated 6. Exposure Class F1 7. Contractor to provide density testing of the sub-base and the granular base course. Results of testing to be sent directly from the testing lab to the Contract

Administrator. 8. Contractor to provide concrete testing as pre CW Standard Specification

1 Concrete Spray Pad Edge Typ. L-8 Scale: 1:10

40mm Min. cover

2 Spray Basin - Typ. L-8 Scale: 1:10

0.15 m thick reinforced concrete c.w. light brush finish. Contractor to provided three samples of