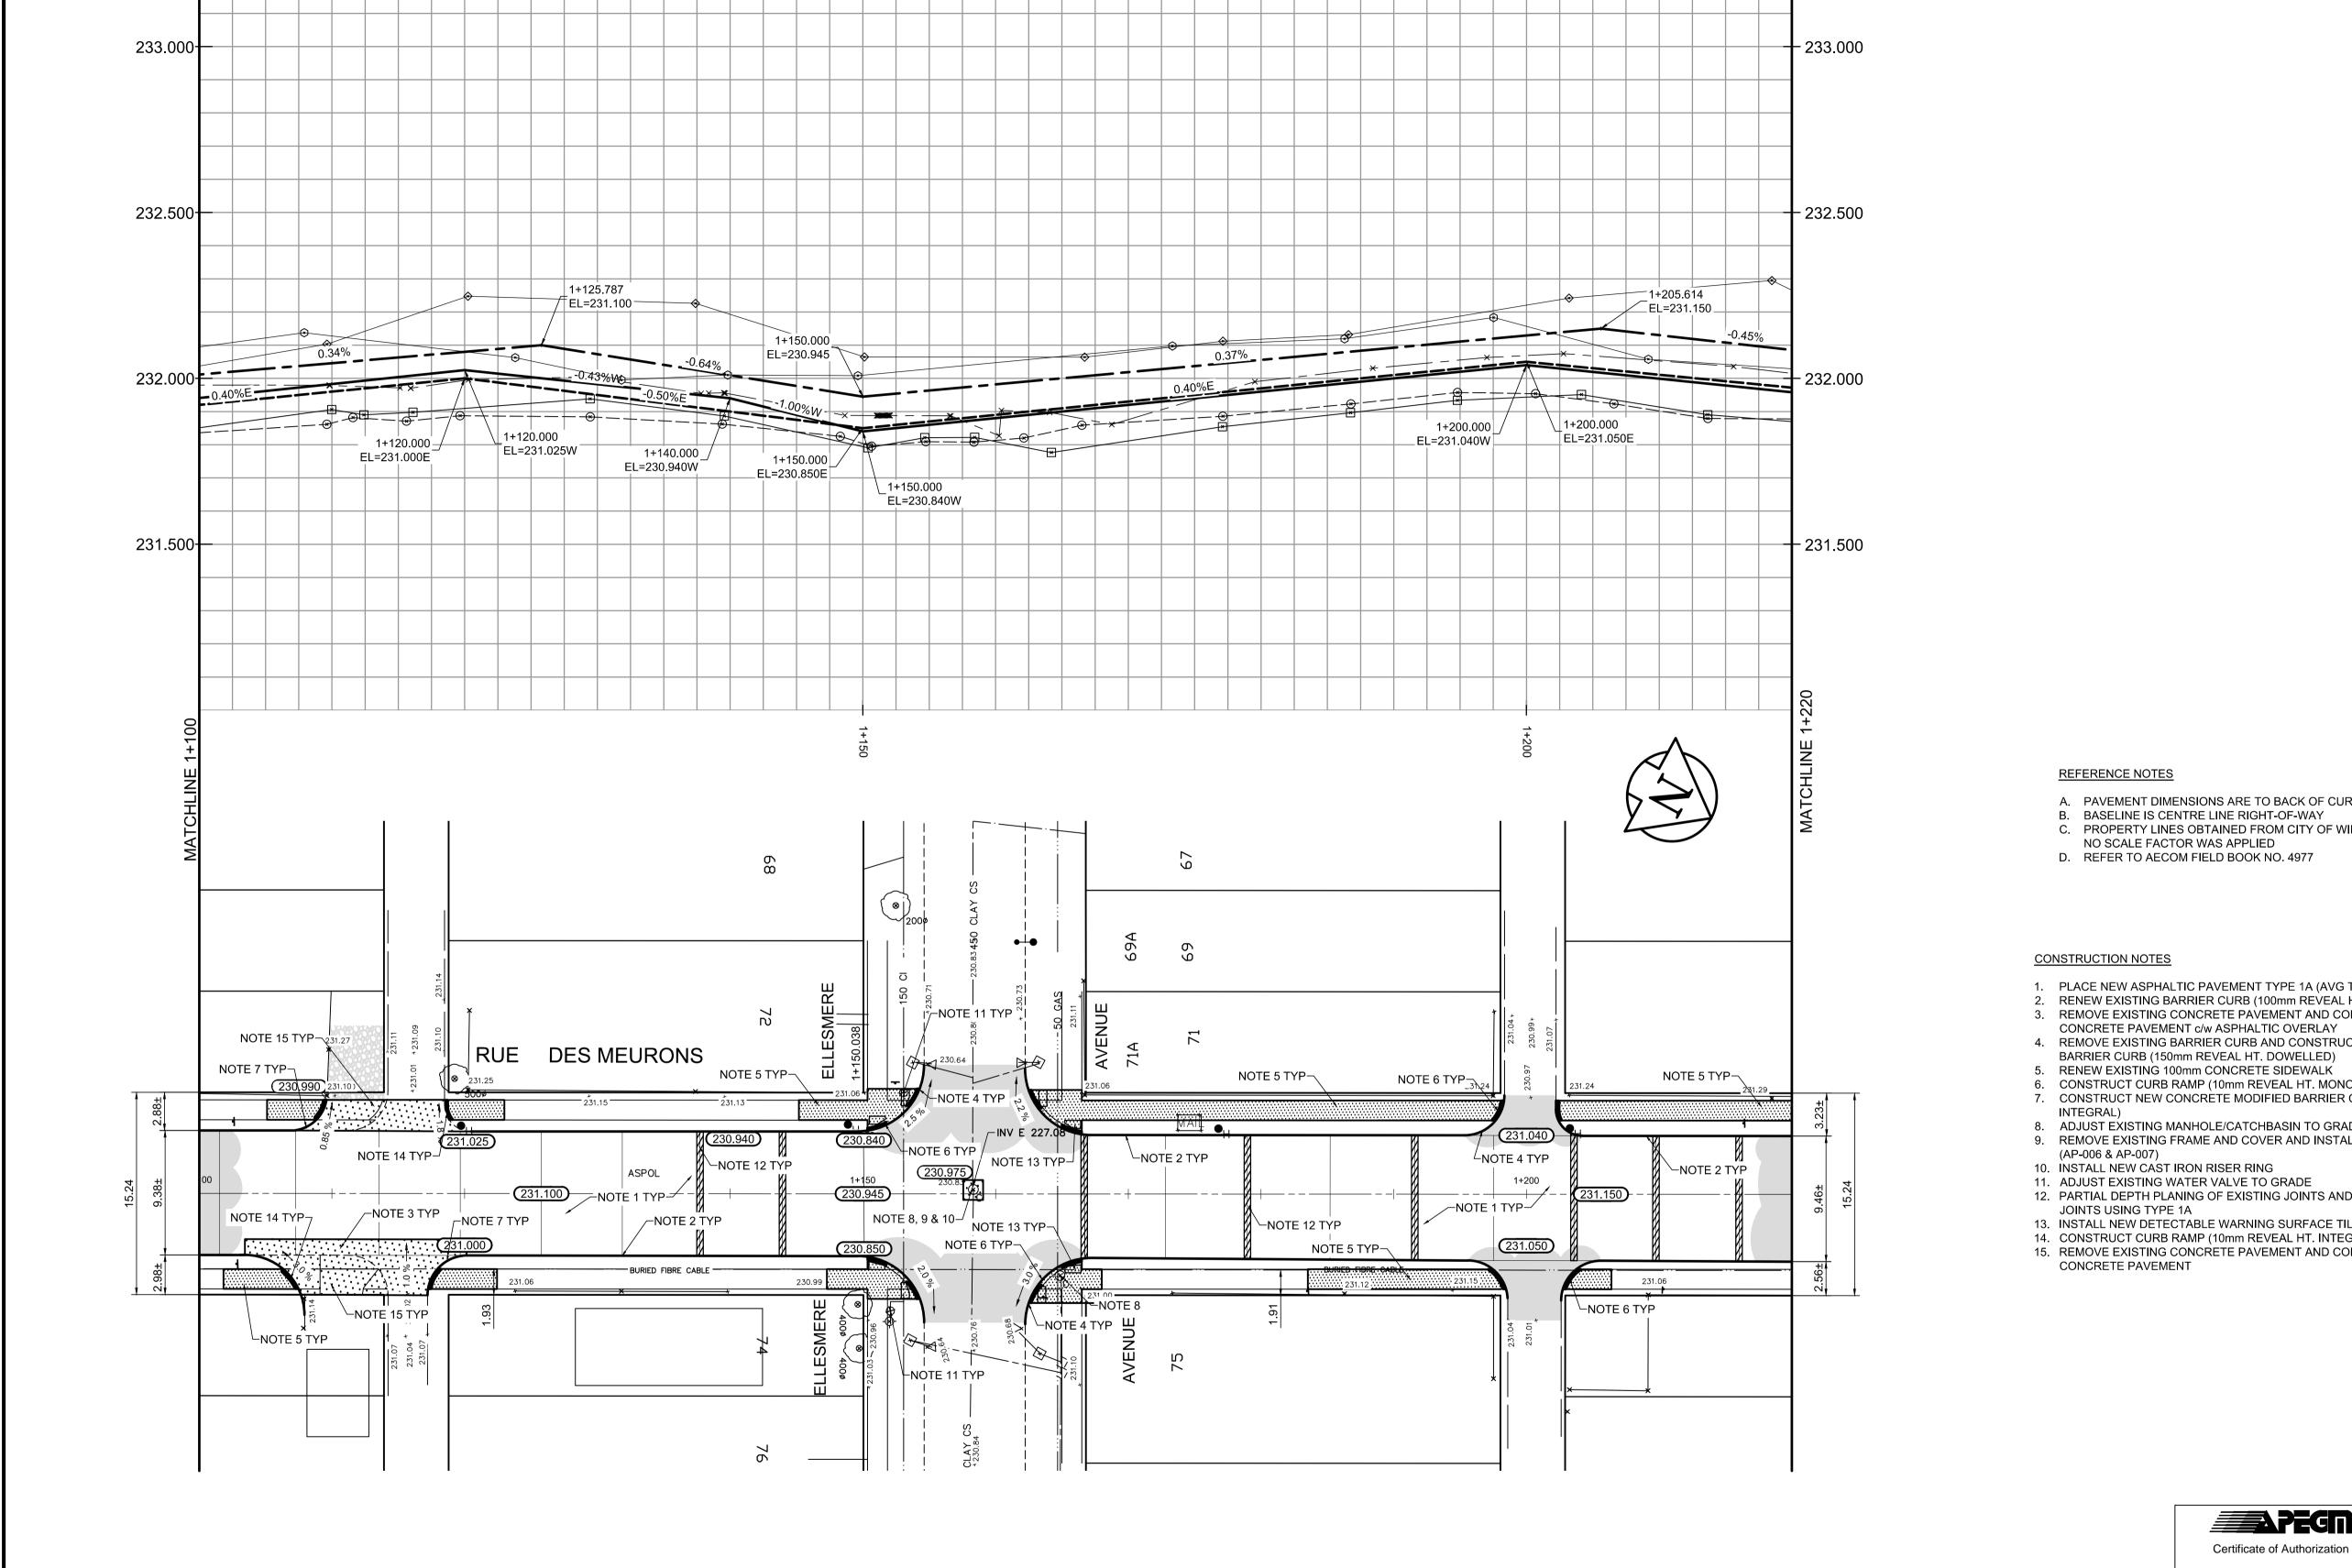

- A. PAVEMENT DIMENSIONS ARE TO BACK OF CURB
- B. BASELINE IS CENTRE LINE RIGHT-OF-WAY
- C. PROPERTY LINES OBTAINED FROM CITY OF WINNIPEG L.B.I.S., AND
- D. REFER TO AECOM FIELD BOOK NO. 4977
- 1. PLACE NEW ASPHALTIC PAVEMENT TYPE 1A (AVG THICKNESS 85mm)
- 2. RENEW EXISTING BARRIER CURB (100mm REVEAL HT. DOWELED) 3. REMOVE EXISTING CONCRETE PAVEMENT AND CONSTRUCT NEW 150mm REINFORCED
- CONCRETE PAVEMENT c/w ASPHALTIC OVERLAY
- 4. REMOVE EXISTING BARRIER CURB AND CONSTRUCT NEW CONCRETE MODIFIED
- BARRIER CURB (150mm REVEAL HT. DOWELLED) 5. RENEW EXISTING 100mm CONCRETE SIDEWALK
- 6. CONSTRUCT CURB RAMP (10mm REVEAL HT. MONOLITHIC)
- 7. CONSTRUCT NEW CONCRETE MODIFIED BARRIER CURB (150mm REVEAL HT.
- 8. ADJUST EXISTING MANHOLE/CATCHBASIN TO GRADE
- 9. REMOVE EXISTING FRAME AND COVER AND INSTALL NEW FRAME AND SOLID COVER

- 12. PARTIAL DEPTH PLANING OF EXISTING JOINTS AND ASPHALT PATCHING OF EXISTING
- 13. INSTALL NEW DETECTABLE WARNING SURFACE TILES 14. CONSTRUCT CURB RAMP (10mm REVEAL HT. INTEGRAL)
- 15. REMOVE EXISTING CONCRETE PAVEMENT AND CONSTRUCT NEW 150mm REINFORCED

**APEGN** 

AECOM Canada Ltd. No. 4671 Date:\_\_

**METRIC** WHOLE NUMBERS INDICATE MILLIMETRES DECIMALIZED NUMBERS INDICATE METRES

| 150 mm W.M.  | WATERMAIN           | 150 mm W.M.  |          | HYDRO              |          | ×                                      | <u> </u>                   |          | LOCATION APPROVED                                                             | B.M. | <ul> <li>7. 52-054</li> <li>85R410 S.W. Cor. Des Meu</li> <li>Tblt. on top of 0.05 m dia. x 2</li> <li>Valve Box, 1.8 m E. of W.L. on the control of the co</li></ul> | rons & Vivian Ave.,<br>2.4 m iron pipe, beneath |                        |       |                  | _         | ENGINI                                  |
|--------------|---------------------|--------------|----------|--------------------|----------|----------------------------------------|----------------------------|----------|-------------------------------------------------------------------------------|------|--------------------------------------------------------------------------------------------------------------------------------------------------------------------------------------------------------------------------------------------------------------------------------------------------------------------------------------------------------------------------------------------------------------------------------------------------------------------------------------------------------------------------------------------------------------------------------------------------------------------------------------------------------------------------------------------------------------------------------------------------------------------------------------------------------------------------------------------------------------------------------------------------------------------------------------------------------------------------------------------------------------------------------------------------------------------------------------------------------------------------------------------------------------------------------------------------------------------------------------------------------------------------------------------------------------------------------------------------------------------------------------------------------------------------------------------------------------------------------------------------------------------------------------------------------------------------------------------------------------------------------------------------------------------------------------------------------------------------------------------------------------------------------------------------------------------------------------------------------------------------------------------------------------------------------------------------------------------------------------------------------------------------------------------------------------------------------------------------------------------------|-------------------------------------------------|------------------------|-------|------------------|-----------|-----------------------------------------|
| ⊗            | HYDRANT<br>VALVE    | ⊗            |          | M.T.S.<br>CONCRETE |          | ——×——————————————————————————————————— | WEST GUTTER<br>EAST GUTTER |          | UNDERGROUND STRUCTURES                                                        |      | Valve Box, 1.8 m E. of W.L. on S.L. of Vivian                                                                                                                                                                                                                                                                                                                                                                                                                                                                                                                                                                                                                                                                                                                                                                                                                                                                                                                                                                                                                                                                                                                                                                                                                                                                                                                                                                                                                                                                                                                                                                                                                                                                                                                                                                                                                                                                                                                                                                                                                                                                            | AECOM                                           |                        |       |                  | <i>y/</i> |                                         |
| 300mm L.D.S. | LAND DRAINAGE SEWER | 300mm L.D.S. |          | ASPHALT            |          | ⊗                                      | N/W PROPERTY LINE          |          | SUPV. U/G STRUCTURES DATE                                                     |      |                                                                                                                                                                                                                                                                                                                                                                                                                                                                                                                                                                                                                                                                                                                                                                                                                                                                                                                                                                                                                                                                                                                                                                                                                                                                                                                                                                                                                                                                                                                                                                                                                                                                                                                                                                                                                                                                                                                                                                                                                                                                                                                          |                                                 |                        |       |                  |           |                                         |
| 250mm W.W.S. | WASTEWATER SEWER    | 250mm W.W.S. |          | PROPERTY LINE      |          | ⊗                                      | S/E PROPERTY LINE          |          | COMMITTEE                                                                     |      |                                                                                                                                                                                                                                                                                                                                                                                                                                                                                                                                                                                                                                                                                                                                                                                                                                                                                                                                                                                                                                                                                                                                                                                                                                                                                                                                                                                                                                                                                                                                                                                                                                                                                                                                                                                                                                                                                                                                                                                                                                                                                                                          |                                                 |                        |       |                  |           | \$                                      |
| 0            | MANHOLE             | •            | +        | SURVEY BAR         |          |                                        |                            |          | NOTE:                                                                         |      |                                                                                                                                                                                                                                                                                                                                                                                                                                                                                                                                                                                                                                                                                                                                                                                                                                                                                                                                                                                                                                                                                                                                                                                                                                                                                                                                                                                                                                                                                                                                                                                                                                                                                                                                                                                                                                                                                                                                                                                                                                                                                                                          |                                                 | DESIGNED<br>BY         | JT    | CHECKED<br>BY    | TDW/BC    | 1 3 1 2 2 2 2 2 2 2 2 2 2 2 2 2 2 2 2 2 |
|              | CATCH BASIN         |              | 235.750  | ELEVATION          | 235.750  |                                        |                            |          | LOCATION OF UNDERGROUND STRUCTURES AS                                         |      |                                                                                                                                                                                                                                                                                                                                                                                                                                                                                                                                                                                                                                                                                                                                                                                                                                                                                                                                                                                                                                                                                                                                                                                                                                                                                                                                                                                                                                                                                                                                                                                                                                                                                                                                                                                                                                                                                                                                                                                                                                                                                                                          |                                                 | BBANANI                |       | 400000/50        |           |                                         |
| $\nabla$     | CATCH PIT           | ▼            | €9500ø   | TREE               |          |                                        |                            |          | SHOWN ARE BASED ON THE BEST INFORMATION  AVAILABLE. BUT NO GUARANTEE IS GIVEN |      |                                                                                                                                                                                                                                                                                                                                                                                                                                                                                                                                                                                                                                                                                                                                                                                                                                                                                                                                                                                                                                                                                                                                                                                                                                                                                                                                                                                                                                                                                                                                                                                                                                                                                                                                                                                                                                                                                                                                                                                                                                                                                                                          |                                                 | DRAWN<br>BY            | BC/PB | APPROVED<br>BY   |           | 1                                       |
| <del></del>  | JUNCTIONS           | <del></del>  |          | SIDEWALK RAMP      |          |                                        |                            |          | THAT ALL EXISTING UTILITIES ARE SHOWN OR                                      | 1    | MISCELLANEOUS REVISIONS                                                                                                                                                                                                                                                                                                                                                                                                                                                                                                                                                                                                                                                                                                                                                                                                                                                                                                                                                                                                                                                                                                                                                                                                                                                                                                                                                                                                                                                                                                                                                                                                                                                                                                                                                                                                                                                                                                                                                                                                                                                                                                  | 05/15/17 BC                                     | LIOD COALE.            | 1:250 | RELEASED FOR     |           | <b>⊣</b> >                              |
|              | CULVERT             |              |          | CONCRETE SIDEWALK  |          |                                        |                            |          | THAT THE GIVEN LOCATIONS ARE EXACT. CONFIRMATION OF EXISTENCE AND EXACT       | 0    | ISSUED FOR TENDER                                                                                                                                                                                                                                                                                                                                                                                                                                                                                                                                                                                                                                                                                                                                                                                                                                                                                                                                                                                                                                                                                                                                                                                                                                                                                                                                                                                                                                                                                                                                                                                                                                                                                                                                                                                                                                                                                                                                                                                                                                                                                                        | 05/10/17 BC                                     | HOR. SCALE:  VERTICAL: | 1:10  | CONSTRUCTION BY: |           |                                         |
|              | GAS                 |              | ××       | FENCE              |          |                                        |                            |          | LOCATION OF ALL SERVICES MUST BE OBTAINED FROM THE INDIVIDUAL UTILITIES       | Α    | ISSUED FOR REVIEW                                                                                                                                                                                                                                                                                                                                                                                                                                                                                                                                                                                                                                                                                                                                                                                                                                                                                                                                                                                                                                                                                                                                                                                                                                                                                                                                                                                                                                                                                                                                                                                                                                                                                                                                                                                                                                                                                                                                                                                                                                                                                                        | 05/01/17 BC                                     | VERTIONE.              | 1.10  |                  |           | CONSU                                   |
| EXISTING     | LEGEND - PLAN       | PROPOSED     | EXISTING | LEGEND - PLAN      | PROPOSED | EXISTING                               | LEGEND - PROFILE           | PROPOSED | BEFORE PROCEEDING WITH CONSTRUCTION.                                          | NO.  | REVISIONS                                                                                                                                                                                                                                                                                                                                                                                                                                                                                                                                                                                                                                                                                                                                                                                                                                                                                                                                                                                                                                                                                                                                                                                                                                                                                                                                                                                                                                                                                                                                                                                                                                                                                                                                                                                                                                                                                                                                                                                                                                                                                                                | DATE BY                                         | DATE                   |       | DATE             |           |                                         |

THE CITY OF WINNIPEG PUBLIC WORKS DEPARTMENT Winnipeg ENGINEERING DIVISION

CITY DRAWING NUMBER 2017 LOCAL STREET

RENEWAL PROGRAM RUE DES MEURONS - REGAL AVENUE / VIVIAN AVENUE

PAVEMENT REHABILITATION STATION 1+100 TO STATION 1+220