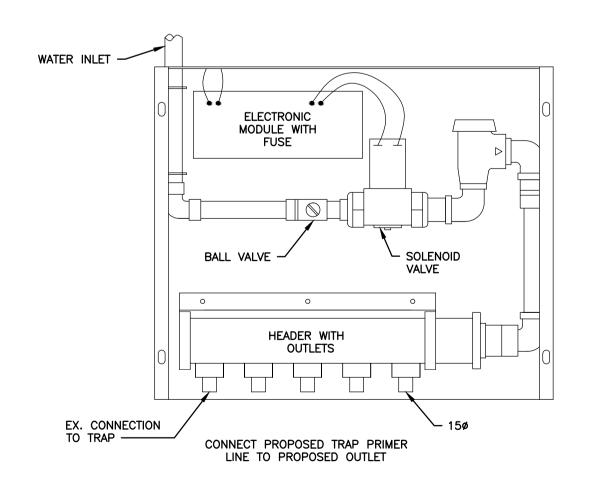

## HAULED WASTEWATER BUILDING NO. 1&2

EX. FLOOR DRAIN TRAP PRIMER DETAIL

01/000

HAULED WASTEWATER BUILDING NO. 1 (FORMERLY HAULED WASTEWATER BUILDING) HAULED WASTEWATER BUILDING NO. 2 (FORMERLY LEACHATE RECEIVING BUILDING)