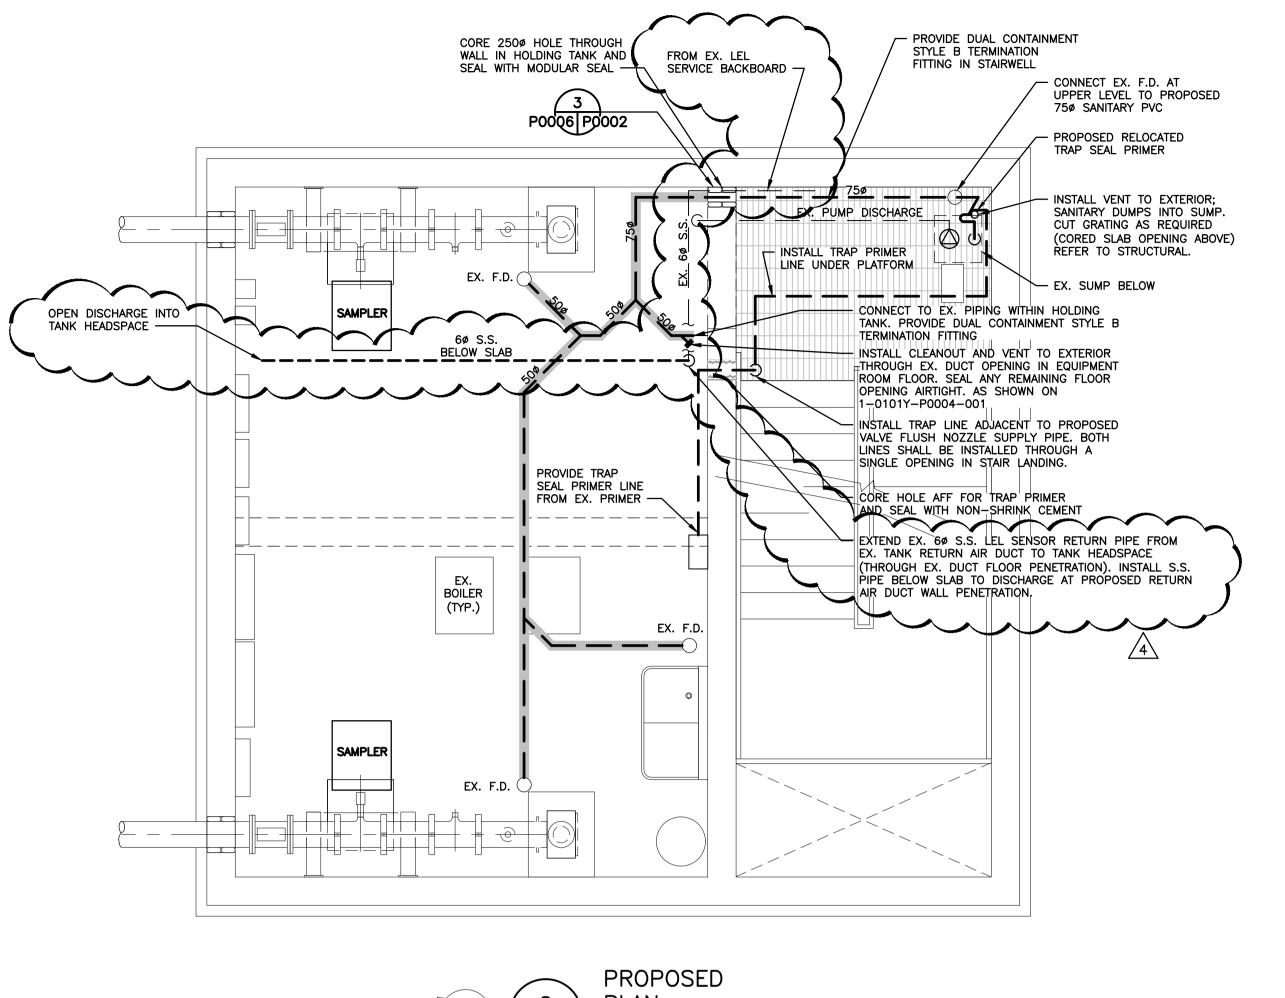

NORTH END SEWAGE TREATMENT PLANT (NEWPCC) HAULED LIQUID WASTE FACILITY PHASE II UPGRADE

> HAULED WASTEWATER BUILDINGS | & 2 SANITARY PLAN UPGRADES

I-0101Y-P0006-001 FILE PATH: V:\1112\active\111216000\0300\_drawing\0302\_sheet\_files\06\_process\ BID OPPORTUNITY: 952-2015