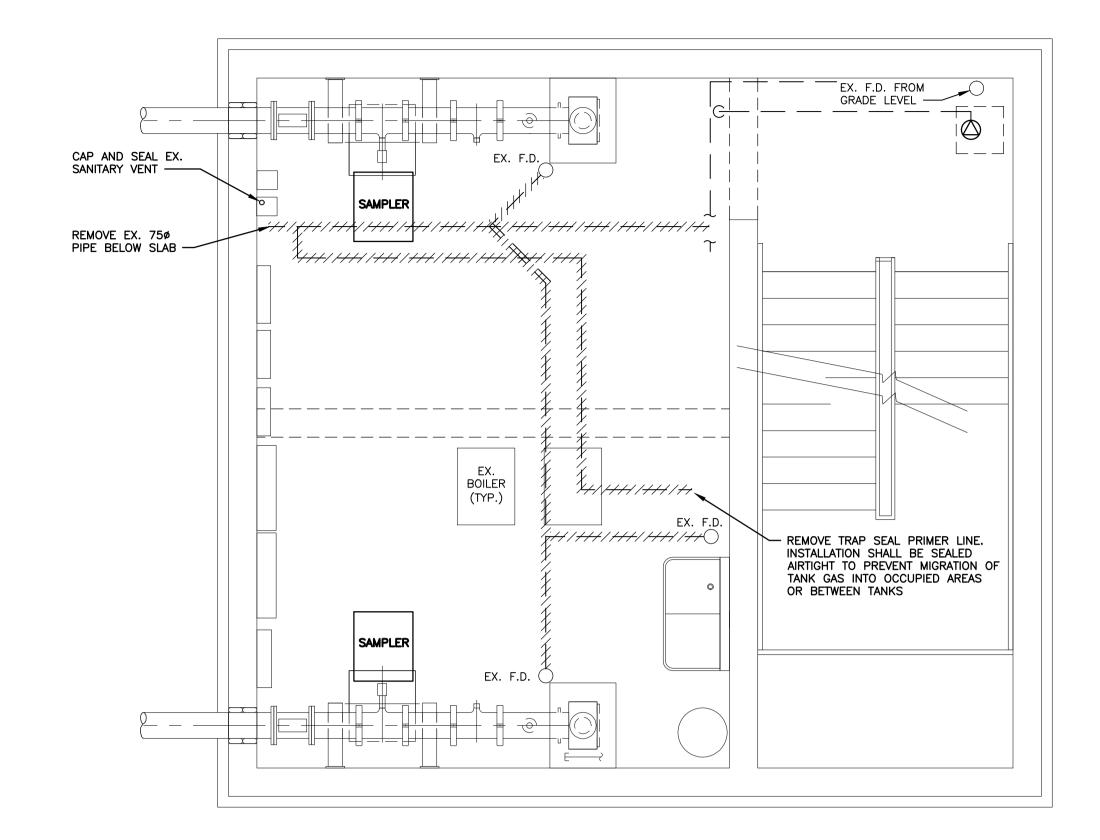

## HAULED WASTEWATER BUILDING NO. 1&2

EX. FLOOR DRAIN TRAP PRIMER DETAIL

01/000

HAULED WASTEWATER BUILDING NO. 1 (FORMERLY HAULED WASTEWATER BUILDING) HAULED WASTEWATER BUILDING NO. 2 (FORMERLY LEACHATE RECEIVING BUILDING)