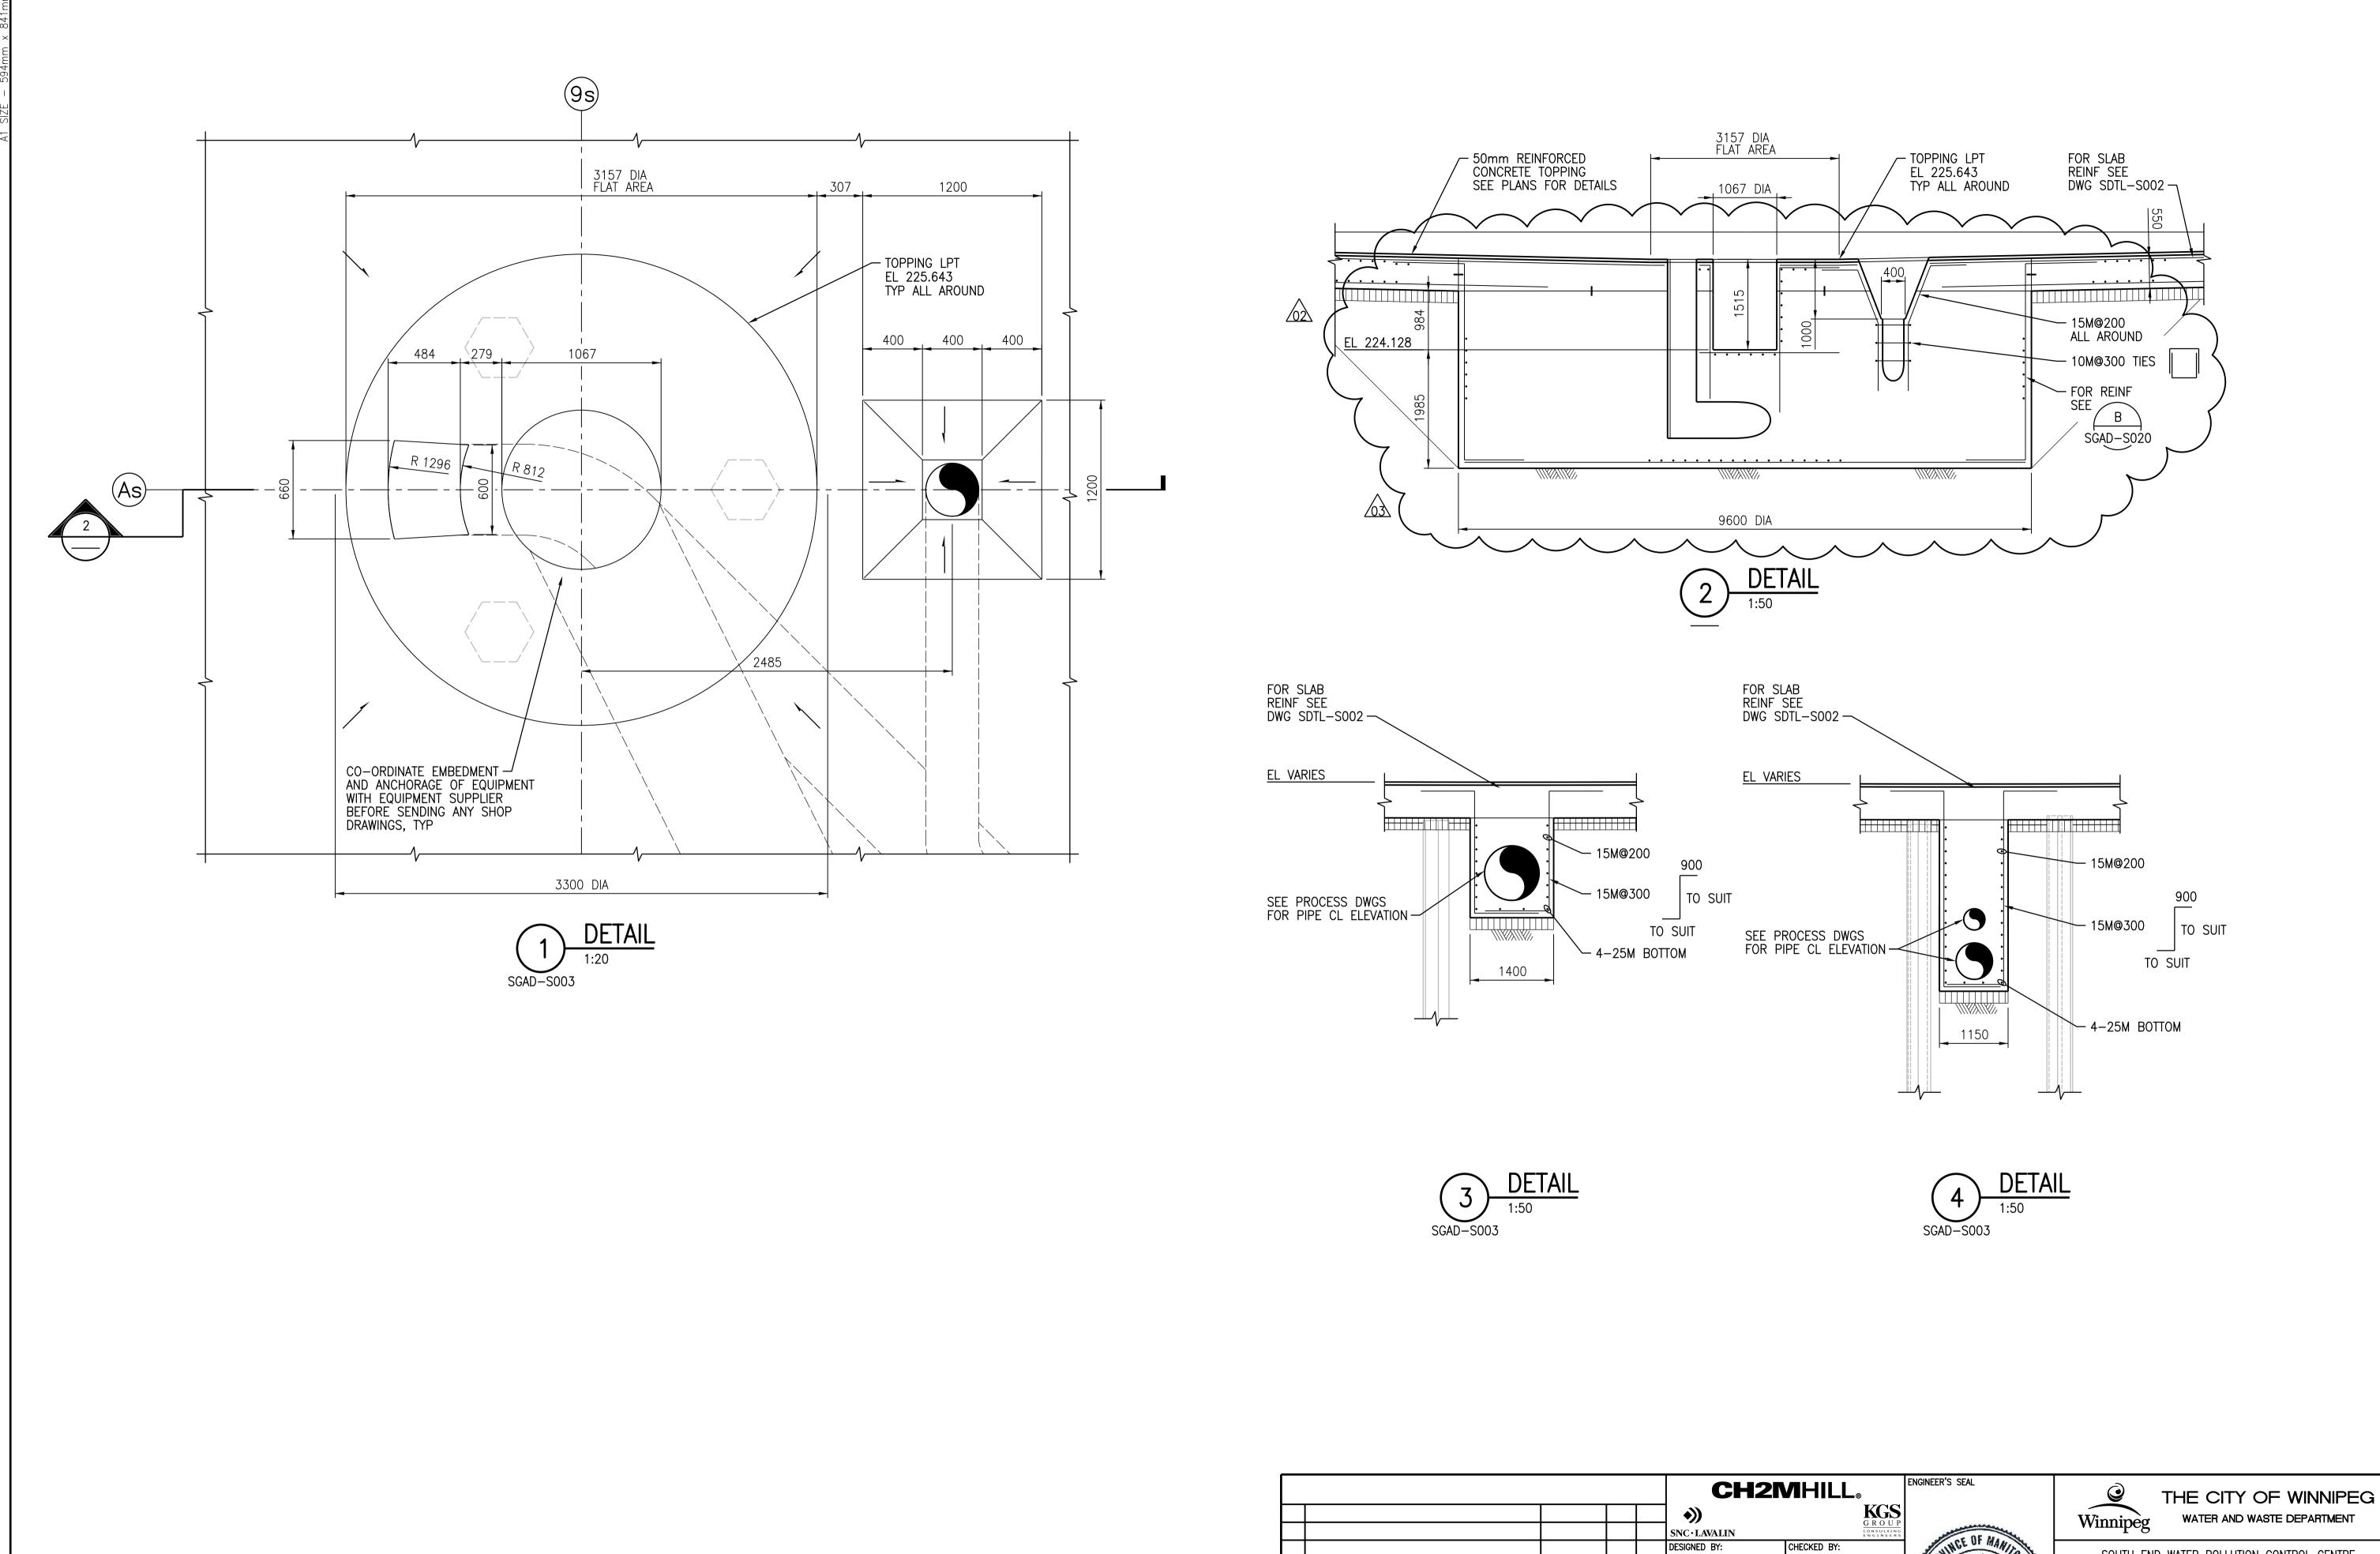

Certificate of Authorization

CH2M HILL Canada Ltd.

No. 1441

01/2016 G.O. J.C. CONSULTANT NO.: 474248

03/2016 G.O.

Member 37003

WATER AND WASTE DEPARTMENT SOUTH END WATER POLLUTION CONTROL CENTRE

> SEWPCC UPGRADING/EXPANSION PROJECT STRUCTURAL SECONDARY CLARIFIERS 4 AND 5

DETAILS CITY DRAWING NUMBER

NO. REVISIONS

03 ISSUED FOR ADD. 5 - B.O. 899-2015

02 ISSUED FOR ADD. 4 - B.O. 899-2015

01 ISSUED FOR ADD. 2 - B.O. 899-2015

00 ISSUED FOR TENDER - B.O. 899-2015

PLOT DATE: 3/14/2016

A THAKKAR

G. OMORI

03/2016 G.O. J.C. SCALE: AS NOTED

02/2016 G.O. J.C. DATE: 2016/01/29

FILE NAME:

R. PARIKH

H.T. FREIHAMMER

ISSUED FOR CONSTRUCTION

BY: T. TURZAK

DATE: 2016/01/29

APPROVED BY: