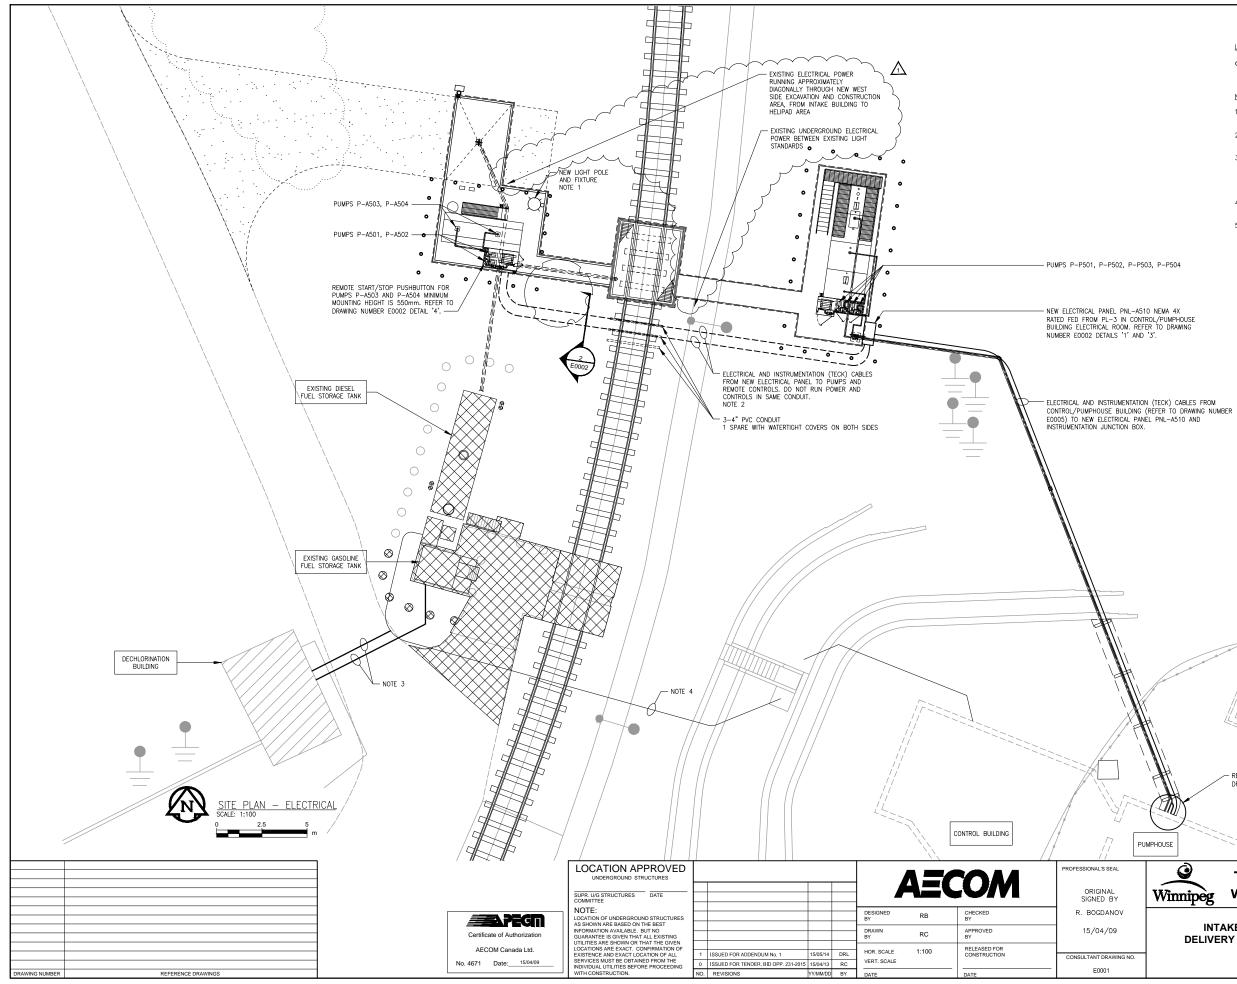

LEGEND Q

- LIGHTING POLE WITH FIXTURE

## NOTES:

- LIGHTING POLE WITH FIXTURE REFER TO DRAWING NUMBER E0002 DETAIL '5' AND '6'.
- 2. CABLE ROUTES SHOWN ARE APPROXIMATE. SITE CONDITIONS MAY REQUIRE MODIFICATION OF ROUTE.
- 3. EXISTING UNDERGROUND POWER AND CONTROL CABLES FROM DECHLORINATION BUILDING TO EXISTING GASOLINE AND DESEL FUEL STORAGE TANK SHALL BE REMOVED. WIRKS SHALL BE DISCONNECTED FROM BREAKERS AND BREAKERS MARKED AS SPARE.
- 4. EXISTING SERVICE AND CONTROL FROM WASTE WATER HOLDING TANK TO REMAIN.
- CONTRACTOR TO BE RESPONSIBLE FOR ALL DAMAGED CABLES AND SERVICES.

| REFER TO MECHANICAL<br>DRAWING MODOG DETAIL 'A'                                       |                                           |
|---------------------------------------------------------------------------------------|-------------------------------------------|
| Winnipeg WATER AND WASTE DEF                                                          |                                           |
| SHOAL LAKE<br>INTAKE FUEL STORAGE AND<br>DELIVERY SYSTEM REHABILITATION<br>ELECTRICAL | SHEET OF 23<br>CITY DRAWING NUMBER<br>REV |
| SITE PLAN                                                                             | 1-0600A-E0001-001 1                       |